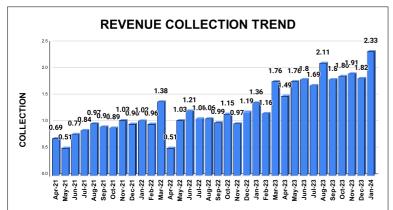

|         |       |     |      |      | COLL   | ECTIO     | ON IN   | <b>LAKHS</b> |          |         |          |       |
|---------|-------|-----|------|------|--------|-----------|---------|--------------|----------|---------|----------|-------|
| YEAR    | April | May | June | July | August | September | October | November     | December | January | February | March |
| 2020-21 | 48    | 52  | 88   | 90   | 72     | 84        | 95      | 87           | 90       | 86      | 92       | 126   |
| 2021-22 | 69    | 51  | 77   | 84   | 97     | 91        | 89      | 103          | 96       | 102     | 96       | 138   |
| 2022-23 | 51    | 103 | 121  | 106  | 106    | 99        | 115     | 97           | 119      | 136     | 116      | 176   |
| 2023-24 | 149   | 176 | 180  | 169  | 211    | 180       | 186     | 191          | 182      | 233     |          |       |

| YEAR                | 2020-21 | 2021-22 | 2022-23 | 2023-24 |
|---------------------|---------|---------|---------|---------|
| COLLECTION IN LAKHS | 1,011   | 1,090   | 1,345   | 1,857   |

|         |          |          |          | COI      | NNECT    | ION O     | F LAST   | ' 46 MON' | ТНЅ      |          |          |          |
|---------|----------|----------|----------|----------|----------|-----------|----------|-----------|----------|----------|----------|----------|
| YEAR    | April    | May      | June     | July     | August   | September | October  | November  | December | January  | February | March    |
| 2020-21 | 35,635   | 36,059   | 36,417   | 36,632   | 36,658   | 36,785    | 37,051   | 38,164    | 40,560   | 44,532   | 48,853   | 54,313   |
| 2021-22 | 57,883   | 60,857   | 63,142   | 64,597   | 67,267   | 69,661    | 71,453   | 74,263    | 76,390   | 79,630   | 84,823   | 89,107   |
| 2022-23 | 96,219   | 99,112   | 1,01,433 | 1,03,161 | 1,04,244 | 1,04,912  | 1,05,473 | 1,06,280  | 1,05,880 | 1,07,372 | 1,07,843 | 1,08,406 |
| 2023-24 | 1,10,019 | 1,10,212 | 1,10,277 | 1,10,206 | 1,10,769 | 1,09,545  | 1,10,752 | 1,10,924  | 1,11,506 | 1,11,471 |          |          |