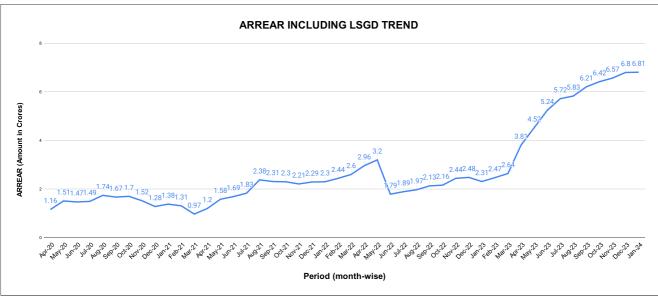

## ARREAR BREAK UP INCLUDING LSGD

| DOMESTIC    | NON DOMESTIC | INDUSTRIAL | SPECIAL  | BULK<br>SUPPLY | Panchayath WC-Street<br>Taps | Muncipality<br>WC -Street Taps | Corporation WC -<br>Street Taps |
|-------------|--------------|------------|----------|----------------|------------------------------|--------------------------------|---------------------------------|
| 5,64,44,691 | 78,71,894    | 1,11,747   | 9,48,452 | 26,98,580      | 1,62,26,846                  | 13,78,467                      | 0                               |

# ARREAR BREAK UP WITH OUT LSGD

State Gov

1.8%

**Domestic, Nondomestic and others** 

97.4%