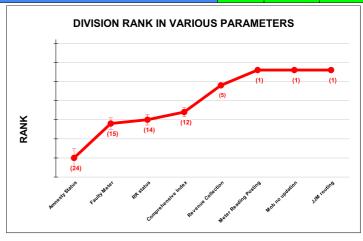

|                                | Marks | Total marks | Rank |
|--------------------------------|-------|-------------|------|
| COMPREHENSIVE INDEX            | 76.64 | 100         | 12   |
| REVENUE COLLECTION ACHIEVEMENT | 18.94 | 25          | 5    |
| METER READING POSTING          | 16.00 | 16          | 1    |
| FAULTY METER REPLACEMENT       | 13.48 | 20          | 15   |
| MOBILE NO UPDATION             | 10.00 | 10          | 1    |
| REVENUE RECOVERY STATUS        | 2.78  | 8           | 14   |
| JAL JEEVAN MISSION ROUTING     | 10.00 | 10          | 1    |
| AMNESTY                        | 5.44  | 11          | 24   |