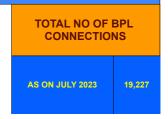

### **BPL DATA**

#### BPL CONNECTIONS AS % OF TOTAL LIVE CONNECTIONS

• BPL CONNECTIONS • TOTAL LIVE CONNECTIONS

| COMPREHENSIVE INDEX | Marks | Total marks | Rank |
|---------------------|-------|-------------|------|
|                     | 76.64 | 100         | 12   |