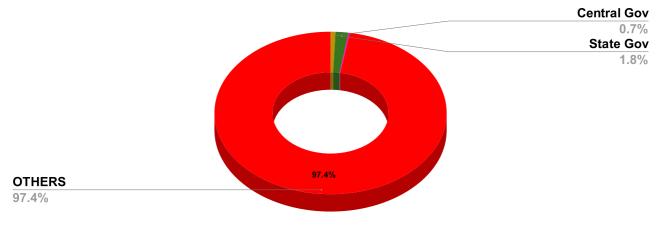

# ARREAR BREAK UP WITH OUT LSGD

State Gov

1.8%

**Domestic, Nondomestic and others** 

97.4%