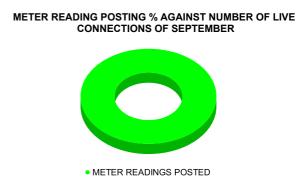

|                                             | 16.0                                               | 16                        |                                                      |
|---------------------------------------------|----------------------------------------------------|---------------------------|------------------------------------------------------|
| Total No. of Live connection on September   | Total No. of<br>readings<br>posted on<br>September | September<br>Total Live C | adings of<br>against 50%<br>onnections of<br>mber 23 |
| 108,278                                     | 54,191                                             | 100                       | .10%                                                 |
| Total No. of Live connection<br>on November | Total No. of<br>readings<br>posted on<br>November  | November<br>Total Live C  | adings of<br>against 50%<br>onnections of<br>mber 23 |
| 108,145                                     | 53,651                                             | 99.                       | 22%                                                  |
| Total No. of Live connection on January     | Total No. of<br>readings<br>posted on<br>January   | against 50                | gs of January<br>% Total Live<br>s of January 24     |
| 108,653                                     | 54,631                                             | 100                       | .56%                                                 |