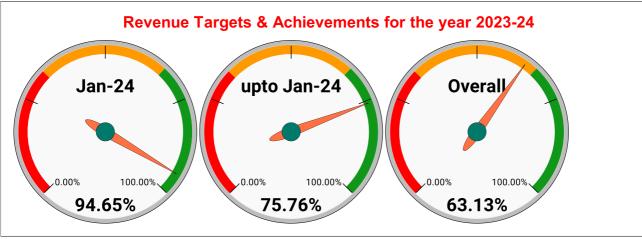

---------|-----------|----------|----------|----------|----------|
| YEAR    | April    | May      | June     | July     | August   | September | October  | November  | December | January  | February | March    |
| 2020-21 | 35,635   | 36,059   | 36,417   | 36,632   | 36,658   | 36,785    | 37,051   | 38,164    | 40,560   | 44,532   | 48,853   | 54,313   |
| 2021-22 | 57,883   | 60,857   | 63,142   | 64,597   | 67,267   | 69,661    | 71,453   | 74,263    | 76,390   | 79,630   | 84,823   | 89,107   |
| 2022-23 | 96,219   | 99,112   | 1,01,433 | 1,03,161 | 1,04,244 | 1,04,912  | 1,05,473 | 1,06,280  | 1,05,880 | 1,07,372 | 1,07,843 | 1,08,406 |
| 2023-24 | 1,10,019 | 1,10,212 | 1,10,277 | 1,10,206 | 1,10,769 | 1,09,545  | 1,10,752 | 1,10,924  | 1,11,506 | 1,11,471 |          |          |







| N                                        | IETER REA                                         | ADING POSTING                                                                         |
|------------------------------------------|---------------------------------------------------|---------------------------------------------------------------------------------------|
| Total No. of Live connection on August   | Total No. of readings posted on August            | Total Readings of August<br>against 50% Total Live<br>Connections of August<br>23     |
| 109,385                                  | 52,765                                            | 96.48%                                                                                |
| Total No. of Live connection on October  | Total No. o