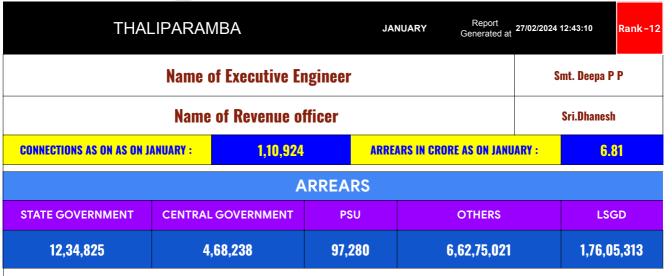

## ARREAR BREAK UP INCLUDING LSGD

| DOMESTIC    | NON DOMESTIC | INDUSTRIAL | SPECIAL  | BULK<br>SUPPLY | Panchayath WC-Street<br>Taps | Muncipality<br>WC -Street Taps | Corporation WC -<br>Street Taps |
|-------------|--------------|------------|----------|----------------|------------------------------|--------------------------------|---------------------------------|
| 5,64,44,691 | 78,71,894    | 1,11,747   | 9,48,452 | 26,98,580      | 1,62,26,846                  | 13,78,467                      | 0                               |