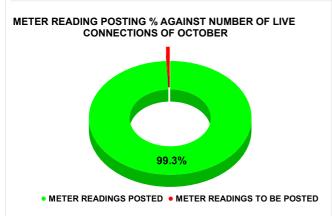

| N                                        | IETER REA                                         | ADING POSTING                                                                         |
|------------------------------------------|---------------------------------------------------|---------------------------------------------------------------------------------------|
| Total No. of Live connection on August   | Total No. of readings posted on August            | Total Readings of August<br>against 50% Total Live<br>Connections of August<br>23     |
| 109,385                                  | 52,765                                            | 96.48%                                                                                |
| Total No. of Live connection on October  | Total No. of<br>readings<br>posted on<br>October  | Total Readings of<br>October against 50%<br>Total Live Connections of<br>October 23   |
| 108,093                                  | 53,653                                            | 99.27%                                                                                |
| Total No. of Live connection on December | Total No. of<br>readings<br>posted on<br>December | Total Readings of<br>December against 50%<br>Total Live Connections of<br>December 23 |
| 108,303                                  | 54,077                                            | 99.86%                                                                                |