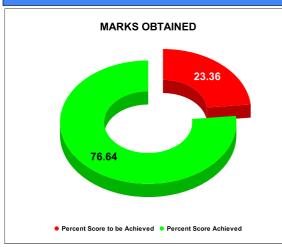

#### BPL CONNECTIONS AS % OF TOTAL LIVE CONNECTIONS

• BPL CONNECTIONS • TOTAL LIVE CONNECTIONS

| COMPREHENSIVE INDEX | Marks | Total marks | Rank |
|---------------------|-------|-------------|------|
|                     | 76.64 | 100         | 12   |

|                                | Marks | Total marks | Rank |
|--------------------------------|-------|-------------|------|
| COMPREHENSIVE INDEX            | 76.64 | 100         | 12   |
| REVENUE COLLECTION ACHIEVEMENT | 18.94 | 25          | 5    |
| METER READING POSTING          | 16.00 | 16          | 1    |
| FAULTY METER REPLACEMENT       | 13.48 | 20          | 15   |
| MOBILE NO UPDATION             | 10.00 | 10          | 1    |
| REVENUE RECOVERY STATUS        | 2.78  | 8           | 14   |
| JAL JEEVAN MISSION ROUTING     | 10.00 | 10          | 1    |
| AMNESTY                        | 5.44  | 11          | 24   |