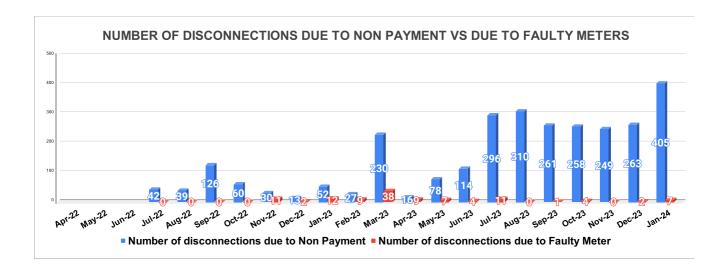

|                          | DISCONNECTION STATUS |     |      |       |        |           |         |          |          |         | Total marks | Rank  |
|--------------------------|----------------------|-----|------|-------|--------|-----------|---------|----------|----------|---------|-------------|-------|
|                          |                      |     |      |       |        |           |         |          |          | -       | -           | -     |
| DISCONNECTI              | APRIL                | MAY | JUNE | JULY  | AUGUST | SEPTEMBER | OCTOBER | NOVEMBER | DECEMBER | JANUARY | FEBRUARY    | MARCH |
| DUE TO NON<br>PAYMENT () |                      |     |      | 42    | 39     | 126       | 60      | 30       | 13       | 52      | 27          | 230   |
| DUE TO FAULTY<br>METER)  |                      |     |      | 0     | 0      | 0         | 0       | 11       | 2        | 12      | 9           | 38    |
| DUE TO NON<br>PAYMENT()  | 16                   | 78  | 114  | 296   | 310    | 261       | 258     | 249      | 263      | 405     |             |       |
| DUE TO FAULTY<br>METER() | 9                    | 7   | 4    | 11.00 | 0      | 1         | 4       | 0        | 2        | 7       |             |       |