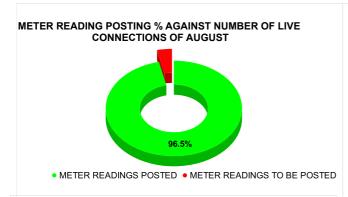

| N                                        | IETER REA                                         | ADING POSTING                                                                         |
|------------------------------------------|---------------------------------------------------|---------------------------------------------------------------------------------------|
| Total No. of Live connection on August   | Total No. of readings posted on August            | Total Readings of August<br>against 50% Total Live<br>Connections of August<br>23     |
| 109,385                                  | 52,765                                            | 96.48%                                                                                |
| Total No. of Live connection on October  | Total No. of<br>readings<br>posted on<br>October  | Total Readings of<br>October against 50%<br>Total Live Connections of<br>October 23   |
| 108,093                                  | 53,653                                            | 99.27%                                                                                |
| Total No. of Live connection on December | Total No. of<br>readings<br>posted on<br>December | Total Readings of<br>December against 50%<br>Total Live Connections of<br>December 23 |
| 108,303                                  | 54,077                                            | 99.86%                                                                                |