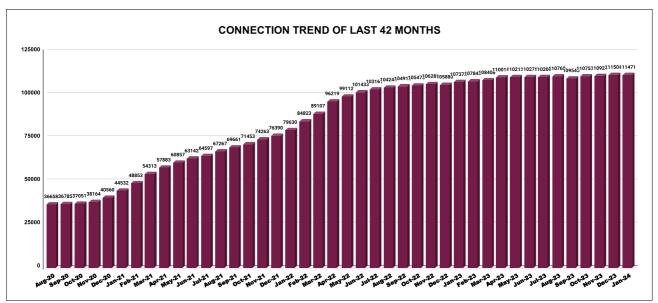

| YEAR                | 2020-21 | 2021-22 | 2022-23 | 2023-24 |
|---------------------|---------|---------|---------|---------|
| COLLECTION IN LAKHS | 1,011   | 1,090   | 1,345   | 1,857   |

|         |          |          |          | COI      | NNECT    | ION O     | F LAST   | ' 46 MON' | ТНЅ      |          |          |          |
|---------|----------|----------|----------|----------|----------|-----------|----------|-----------|----------|----------|----------|----------|
| YEAR    | April    | May      | June     | July     | August   | September | October  | November  | December | January  | February | March    |
| 2020-21 | 35,635   | 36,059   | 36,417   | 36,632   | 36,658   | 36,785    | 37,051   | 38,164    | 40,560   | 44,532   | 48,853   | 54,313   |
| 2021-22 | 57,883   | 60,857   | 63,142   | 64,597   | 67,267   | 69,661    | 71,453   | 74,263    | 76,390   | 79,630   | 84,823   | 89,107   |
| 2022-23 | 96,219   | 99,112   | 1,01,433 | 1,03,161 | 1,04,244 | 1,04,912  | 1,05,473 | 1,06,280  | 1,05,880 | 1,07,372 | 1,07,843 | 1,08,406 |
| 2023-24 | 1,10,019 | 1,10,212 | 1,10,277 | 1,10,206 | 1,10,769 | 1,09,545  | 1,10,752 | 1,10,924  | 1,11,506 | 1,11,471 |          |          |