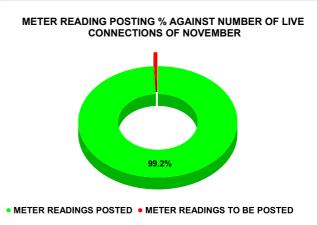

|                                             | 16.0                                               | 16                        |                                                      |
|---------------------------------------------|----------------------------------------------------|---------------------------|------------------------------------------------------|
| Total No. of Live connection on September   | Total No. of<br>readings<br>posted on<br>September | September<br>Total Live C | adings of<br>against 50%<br>onnections of<br>mber 23 |
| 108,278                                     | 54,191                                             | 100                       | .10%                                                 |
| Total No. of Live connection<br>on November | Total No. of<br>readings<br>posted on<br>November  | November<br>Total Live C  | adings of<br>against 50%<br>onnections of<br>mber 23 |
| 108,145                                     | 53,651                                             | 99.                       | 22%                                                  |
| Total No. of Live connection on January     | Total No. of<br>readings<br>posted on<br>January   | against 50                | gs of January<br>% Total Live<br>s of January 24     |
| 108,653                                     | 54,631                                             | 100                       | .56%                                                 |