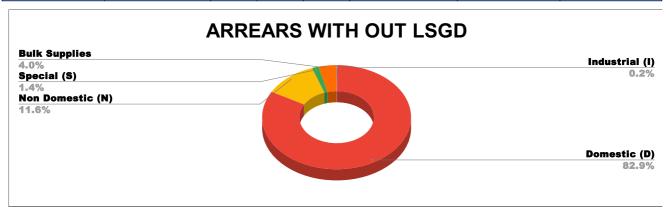

# ARREAR BREAK UP WITH OUT LSGD

State Gov

1.8%

**Domestic, Nondomestic and others** 

97.4%