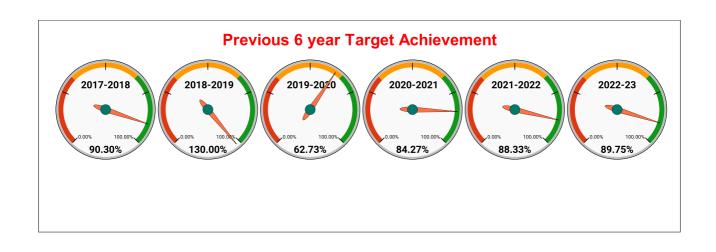

-------|-----------|----------|----------|----------|----------|
| YEAR    | April    | May      | June     | July     | August   | September | October  | November  | December | January  | February | March    |
| 2020-21 | 35,635   | 36,059   | 36,417   | 36,632   | 36,658   | 36,785    | 37,051   | 38,164    | 40,560   | 44,532   | 48,853   | 54,313   |
| 2021-22 | 57,883   | 60,857   | 63,142   | 64,597   | 67,267   | 69,661    | 71,453   | 74,263    | 76,390   | 79,630   | 84,823   | 89,107   |
| 2022-23 | 96,219   | 99,112   | 1,01,433 | 1,03,161 | 1,04,244 | 1,04,912  | 1,05,473 | 1,06,280  | 1,05,880 | 1,07,372 | 1,07,843 | 1,08,406 |
| 2023-24 | 1,10,019 | 1,10,212 | 1,10,277 | 1,10,206 | 1,10,769 | 1,09,545  | 1,10,752 | 1,10,924  | 1,11,506 | 1,11,471 |          |          |







| N                                        | IETER REA                                         | ADING POSTING                                                                         |
|------------------------------------------|---------------------------------------------------|---------------------------------------------------------------------------------------|
| Total No. of Live connection on August   | Total No. of readings posted on August            | Total Readings of August<br>against 50% Total Live<br>Connections of August<br>23     |
| 109,385                                  | 52,765                                            | 96.48%                                                                                |
| Total No. of Live connection on October  | Total No. of<