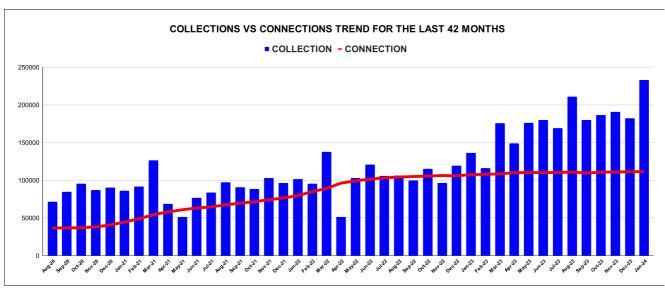

|         |       |     |      |      | COLL   | ECTIO     | ON IN   | <b>LAKHS</b> |          |         |          |       |
|---------|-------|-----|------|------|--------|-----------|---------|--------------|----------|---------|----------|-------|
| YEAR    | April | May | June | July | August | September | October | November     | December | January | February | March |
| 2020-21 | 48    | 52  | 88   | 90   | 72     | 84        | 95      | 87           | 90       | 86      | 92       | 126   |
| 2021-22 | 69    | 51  | 77   | 84   | 97     | 91        | 89      | 103          | 96       | 102     | 96       | 138   |
| 2022-23 | 51    | 103 | 121  | 106  | 106    | 99        | 115     | 97           | 119      | 136     | 116      | 176   |
| 2023-24 | 149   | 176 | 180  | 169  | 211    | 180       | 186     | 191          | 182      | 233     |          |       |

| YEAR                | 2020-21 | 2021-22 | 2022-23 | 2023-24 |
|---------------------|---------|---------|---------|---------|
| COLLECTION IN LAKHS | 1,011   | 1,090   | 1,345   | 1,857   |

|         |          |          |          | COI      | NNECT    | ION O     | F LAST   | ' 46 MON' | ТНЅ      |          |          |          |
|---------|----------|----------|----------|----------|----------|-----------|----------|-----------|----------|----------|----------|----------|
| YEAR    | April    | May      | June     | July     | August   | September | October  | November  | December | January  | February | March    |
| 2020-21 | 35,635   | 36,059   | 36,417   | 36,632   | 36,658   | 36,785    | 37,051   | 38,164    | 40,560   | 44,532   | 48,853   | 54,313   |
| 2021-22 | 57,883   | 60,857   | 63,142   | 64,597   | 67,267   | 69,661    | 71,453   | 74,263    | 76,390   | 79,630   | 84,823   | 89,107   |
| 2022-23 | 96,219   | 99,112   | 1,01,433 | 1,03,161 | 1,04,244 | 1,04,912  | 1,05,473 | 1,06,280  | 1,05,880 | 1,07,372 | 1,07,843 | 1,08,406 |
| 2023-24 | 1,10,019 | 1,10,212 | 1,10,277 | 1,10,206 | 1,10,769 | 1,09,545  | 1,10,752 | 1,10,924  | 1,11,506 | 1,11,471 |          |          |