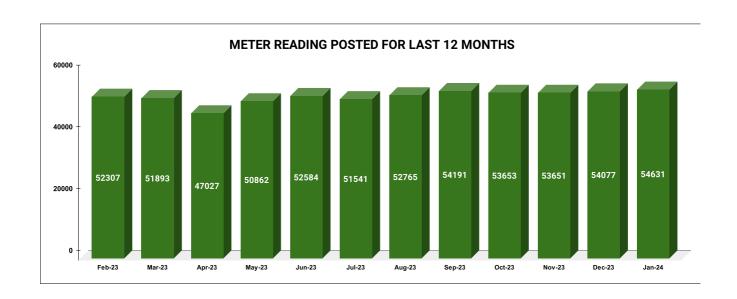

| N                                        | IETER REA                                         | ADING POSTING                                                                         |
|------------------------------------------|---------------------------------------------------|---------------------------------------------------------------------------------------|
| Total No. of Live connection on August   | Total No. of readings posted on August            | Total Readings of August<br>against 50% Total Live<br>Connections of August<br>23     |
| 109,385                                  | 52,765                                            | 96.48%                                                                                |
| Total No. of Live connection on October  | Total No. of<br>readings<br>posted on<br>October  | Total Readings of<br>October against 50%<br>Total Live Connections of<br>October 23   |
| 108,093                                  | 53,653                                            | 99.27%                                                                                |
| Total No. of Live connection on December | Total No. of<br>readings<br>posted on<br>December | Total Readings of<br>December against 50%<br>Total Live Connections of<br>December 23 |
| 108,303                                  | 54,077                                            | 99.86%                                                                                |

|                                             | 16.0                                               | 16                        |                                                      |
|---------------------------------------------|----------------------------------------------------|---------------------------|------------------------------------------------------|
| Total No. of Live connection on September   | Total No. of<br>readings<br>posted on<br>September | September<br>Total Live C | adings of<br>against 50%<br>onnections of<br>mber 23 |
| 108,278                                     | 54,191                                             | 100                       | .10%                                                 |
| Total No. of Live connection<br>on November | Total No. of<br>readings<br>posted on<br>November  | November<br>Total Live C  | adings of<br>against 50%<br>onnections of<br>mber 23 |
| 108,145                                     | 53,651                                             | 99.                       | 22%                                                  |
| Total No. of Live connection on January     | Total No. of<br>readings<br>posted on<br>January   | against 50                | gs of January<br>% Total Live<br>s of January 24     |
| 108,653                                     | 54,631                                             | 100                       | .56%                                                 |