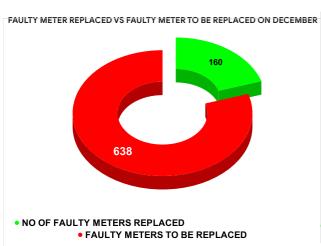

Total marks

METER READING POSTING % AGAINST NUMBER OF LIVE CONNECTIONS OF DECEMBER

| MONTH         | Total No.of Faulty meters | Number of rep | Number of<br>Faulty<br>meter<br>pending |     |
|---------------|---------------------------|---------------|-----------------------------------------|-----|
| AUGUST        | 573                       | 1             | 30                                      | 443 |
| SEPTEMBE<br>R | 593                       | 1             | 08                                      | 485 |
| OCTOBER       | 606                       | 1             | 03                                      | 503 |
| NOVEMBER      | 716                       | 1             | 60                                      | 556 |
| DECEMBE<br>R  | 798                       | 1             | 60                                      | 638 |
| JANUARY       | 761                       | 2             | 68                                      | 493 |