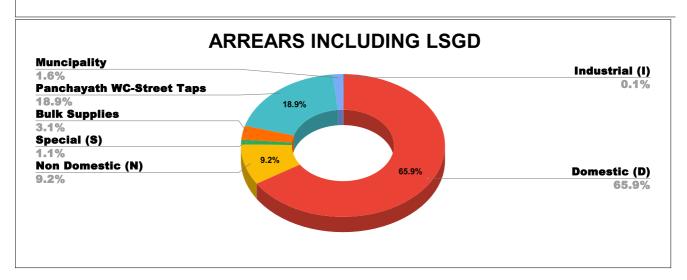

## ARREAR BREAK UP INCLUDING LSGD

| DOMESTIC    | NON DOMESTIC | INDUSTRIAL | SPECIAL  | BULK<br>SUPPLY | Panchayath WC-Street<br>Taps | Muncipality<br>WC -Street Taps | Corporation WC -<br>Street Taps |
|-------------|--------------|------------|----------|----------------|------------------------------|--------------------------------|---------------------------------|
| 5,64,44,691 | 78,71,894    | 1,11,747   | 9,48,452 | 26,98,580      | 1,62,26,846                  | 13,78,467                      | 0                               |