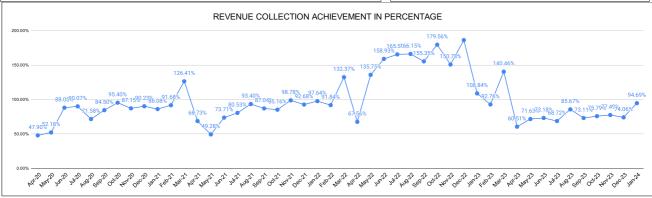

|                                | Marks | Total marks | Rank |
|--------------------------------|-------|-------------|------|
| COMPREHENSIVE INDEX            | 76.64 | 100         | 12   |
| REVENUE COLLECTION ACHIEVEMENT | 18.94 | 25          | 5    |
| METER READING POSTING          | 16.00 | 16          | 1    |
| FAULTY METER REPLACEMENT       | 13.48 | 20          | 15   |
| MOBILE NO UPDATION             | 10.00 | 10          | 1    |
| REVENUE RECOVERY STATUS        | 2.78  | 8           | 14   |
| JAL JEEVAN MISSION ROUTING     | 10.00 | 10          | 1    |
| AMNESTY                        | 5.44  | 11          | 24   |

|       |                 | RE\                | /ENUE C | OLLECT                         |                 |          |       |                        |                    | Marks 18.94 | Total marks 25.00              | Rank<br>5       |
|-------|-----------------|--------------------|---------|--------------------------------|-----------------|----------|-------|------------------------|--------------------|-------------|--------------------------------|-----------------|
|       |                 |                    |         |                                | SEC             | TION RAI | IKING |                        |                    |             |                                |                 |
|       |                 | DECE               | MBER    |                                |                 |          |       |                        | JANU.              | ARY         |                                |                 |
| Rank  | SECTION<br>NAME | Opening<br>Balance | Demand  | Collection<br>For the<br>Month | %<br>Collection |          | Rank  | SECTION<br>NAME        | Opening<br>Balance | Demand      | Collection<br>For the<br>Month | %<br>Collection |
| #NUM! |                 |                    |         |                                | 0.00%           |          | 1     | W S Irikkur<br>Section | 3773856            | 807765      | 1196369                        | 26.11%          |
|       |                 |                    |         |                                | 0.00%           |          | 2     | Payyanur Section       | 5792145            | 1214962     | 1792986                        | 25.59%          |
|       |                 |                    |         |                                | 0.00%           |          | 3     | Kalliassery<br>Section | 16754129           | 5288458     | 4908639                        | 22.27%          |
|       |                 |                    |         |                                | 0.00%           |          | 4     | Taliparamba<br>Section | 20275045           | 4994283     | 4868374                        | 19.27%          |
|       |                 |                    |         |                                | 0.00%           |          | 5     | Pilathara<br>Section   | 18788160           | 4099975     | 3416503                        | 14.93%          |
|       |                 |                    |         |                                |                 |          |       |                        |                    |             |                                |                 |
|       |                 |                    |         |                                |                 |          |       |                        |                    |             |                                |                 |
|       |                 |                    |         |                                |                 |          |       |                        |                    |             |                                |                 |
|       |                 |                    |         |                                |                 |          |       |                        |                    |             |                                |                 |
|       |                 |                    |         |                                |                 |          |       |                        |                    |             |                                |                 |
|       |                 | 1                  |         | 1                              | 1               |          |       |                        |                    |             |                                |                 |