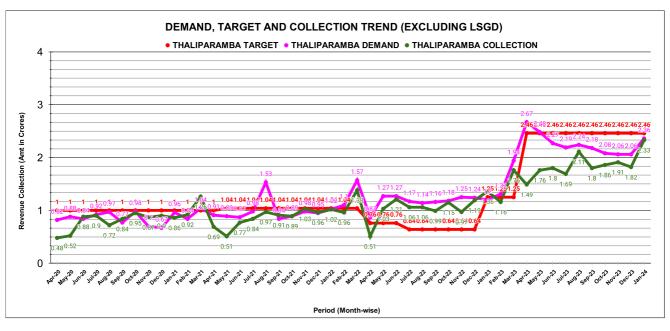

|         |       |     |      |      | COLL   | ECTIO     | ON IN   | <b>LAKHS</b> |          |         |          |       |
|---------|-------|-----|------|------|--------|-----------|---------|--------------|----------|---------|----------|-------|
| YEAR    | April | May | June | July | August | September | October | November     | December | January | February | March |
| 2020-21 | 48    | 52  | 88   | 90   | 72     | 84        | 95      | 87           | 90       | 86      | 92       | 126   |
| 2021-22 | 69    | 51  | 77   | 84   | 97     | 91        | 89      | 103          | 96       | 102     | 96       | 138   |
| 2022-23 | 51    | 103 | 121  | 106  | 106    | 99        | 115     | 97           | 119      | 136     | 116      | 176   |
| 2023-24 | 149   | 176 | 180  | 169  | 211    | 180       | 186     | 191          | 182      | 233     |          |       |

| YEAR                | 2020-21 | 2021-22 | 2022-23 | 2023-24 |
|---------------------|---------|---------|---------|---------|
| COLLECTION IN LAKHS | 1,011   | 1,090   | 1,345   | 1,857   |

|         |          |          |          | COI      | NNECT    | ION O     | F LAST   | ' 46 MON' | ТНЅ      |          |          |          |
|---------|----------|----------|----------|----------|----------|-----------|----------|-----------|----------|----------|----------|----------|
| YEAR    | April    | May      | June     | July     | August   | September | October  | November  | December | January  | February | March    |
| 2020-21 | 35,635   | 36,059   | 36,417   | 36,632   | 36,658   | 36,785    | 37,051   | 38,164    | 40,560   | 44,532   | 48,853   | 54,313   |
| 2021-22 | 57,883   | 60,857   | 63,142   | 64,597   | 67,267   | 69,661    | 71,453   | 74,263    | 76,390   | 79,630   | 84,823   | 89,107   |
| 2022-23 | 96,219   | 99,112   | 1,01,433 | 1,03,161 | 1,04,244 | 1,04,912  | 1,05,473 | 1,06,280  | 1,05,880 | 1,07,372 | 1,07,843 | 1,08,406 |
| 2023-24 | 1,10,019 | 1,10,212 | 1,10,277 | 1,10,206 | 1,10,769 | 1,09,545  | 1,10,752 | 1,10,924  | 1,11,506 | 1,11,471 |          |          |