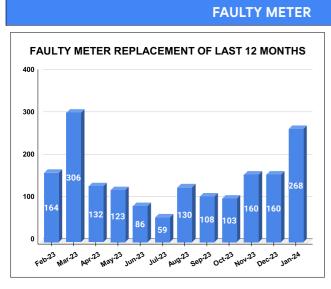

Total marks

METER READING POSTING % AGAINST NUMBER OF LIVE CONNECTIONS OF DECEMBER

| MONTH         | Total No.of Faulty meters | Number of rep | Number of<br>Faulty<br>meter<br>pending |     |
|---------------|---------------------------|---------------|-----------------------------------------|-----|
| AUGUST        | 573                       | 1             | 30                                      | 443 |
| SEPTEMBE<br>R | 593                       | 1             | 08                                      | 485 |
| OCTOBER       | 606                       | 1             | 03                                      | 503 |
| NOVEMBER      | 716                       | 1             | 60                                      | 556 |
| DECEMBE<br>R  | 798                       | 1             | 60                                      | 638 |
| JANUARY       | 761                       | 2             | 68                                      | 493 |