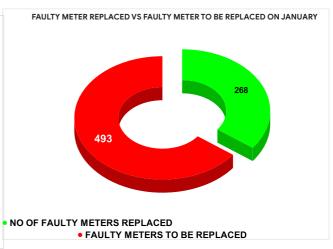

Total marks

METER READING POSTING % AGAINST NUMBER OF LIVE CONNECTIONS OF DECEMBER

| MONTH         | Total No.of Faulty meters | Number of rep | Number of<br>Faulty<br>meter<br>pending |     |
|---------------|---------------------------|---------------|-----------------------------------------|-----|
| AUGUST        | 573                       | 1             | 30                                      | 443 |
| SEPTEMBE<br>R | 593                       | 1             | 08                                      | 485 |
| OCTOBER       | 606                       | 1             | 03                                      | 503 |
| NOVEMBER      | 716                       | 1             | 60                                      | 556 |
| DECEMBE<br>R  | 798                       | 1             | 60                                      | 638 |
| JANUARY       | 761                       | 2             | 68                                      | 493 |