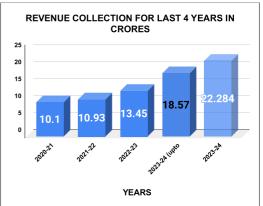

|         |       |     |      |      | COLL   | ECTIO     | ON IN   | <b>LAKHS</b> |          |         |          |       |
|---------|-------|-----|------|------|--------|-----------|---------|--------------|----------|---------|----------|-------|
| YEAR    | April | May | June | July | August | September | October | November     | December | January | February | March |
| 2020-21 | 48    | 52  | 88   | 90   | 72     | 84        | 95      | 87           | 90       | 86      | 92       | 126   |
| 2021-22 | 69    | 51  | 77   | 84   | 97     | 91        | 89      | 103          | 96       | 102     | 96       | 138   |
| 2022-23 | 51    | 103 | 121  | 106  | 106    | 99        | 115     | 97           | 119      | 136     | 116      | 176   |
| 2023-24 | 149   | 176 | 180  | 169  | 211    | 180       | 186     | 191          | 182      | 233     |          |       |

| YEAR                | 2020-21 | 2021-22 | 2022-23 | 2023-24 |
|---------------------|---------|---------|---------|---------|
| COLLECTION IN LAKHS | 1,011   | 1,090   | 1,345   | 1,857   |

|         |          |          |          | COI      | NNECT    | ION O     | F LAST   | ' 46 MON' | ТНЅ      |          |          |          |
|---------|----------|----------|----------|----------|----------|-----------|----------|-----------|----------|----------|----------|----------|
| YEAR    | April    | May      | June     | July     | August   | September | October  | November  | December | January  | February | March    |
| 2020-21 | 35,635   | 36,059   | 36,417   | 36,632   | 36,658   | 36,785    | 37,051   | 38,164    | 40,560   | 44,532   | 48,853   | 54,313   |
| 2021-22 | 57,883   | 60,857   | 63,142   | 64,597   | 67,267   | 69,661    | 71,453   | 74,263    | 76,390   | 79,630   | 84,823   | 89,107   |
| 2022-23 | 96,219   | 99,112   | 1,01,433 | 1,03,161 | 1,04,244 | 1,04,912  | 1,05,473 | 1,06,280  | 1,05,880 | 1,07,372 | 1,07,843 | 1,08,406 |
| 2023-24 | 1,10,019 | 1,10,212 | 1,10,277 | 1,10,206 | 1,10,769 | 1,09,545  | 1,10,752 | 1,10,924  | 1,11,506 | 1,11,471 |          |          |