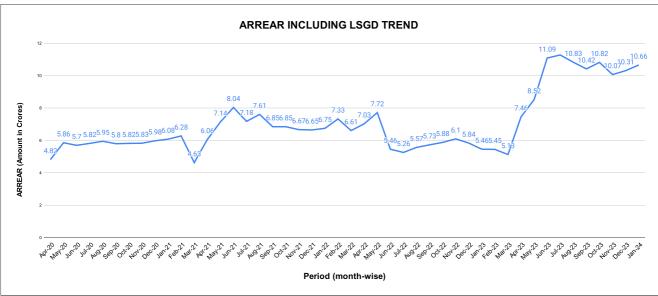

# ARREAR BREAK UP INCLUDING LSGD

| DOMESTIC    | NON DOMESTIC | INDUSTRIAL | SPECIAL  | BULK<br>SUPPLY | Panchayath WC-Street<br>Taps | Muncipality<br>WC -Street Taps | Corporation WC -<br>Street Taps |
|-------------|--------------|------------|----------|----------------|------------------------------|--------------------------------|---------------------------------|
| 6,95,33,098 | 2,74,69,070  | 4,33,952   | 5,82,722 | 85,45,341      | 18,42,268                    | 70,62,482                      | 7,82,565                        |