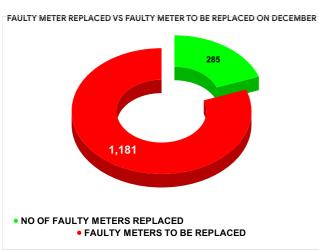

**Total marks** 

METER READING POSTING % AGAINST NUMBER OF LIVE CONNECTIONS OF DECEMBER

| MONTH         | Total No.of Faulty meters | Number of Faulty meter replaced | Number of<br>Faulty<br>meter<br>pending |
|---------------|---------------------------|---------------------------------|-----------------------------------------|
| AUGUST        | 1,239                     | 237                             | 1,002                                   |
| SEPTEMBE<br>R | 1,421                     | 205                             | 1,216                                   |
| OCTOBER       | 1,287                     | 203                             | 1,084                                   |
| NOVEMBER      | 1,347                     | 245                             | 1,102                                   |
| DECEMBE<br>R  | 1,466                     | 285                             | 1,181                                   |
| JANUARY       | 1,419                     | 428                             | 991                                     |