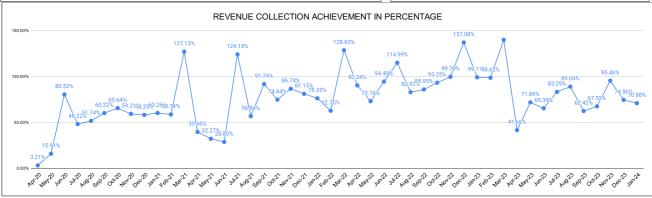

|                                | Marks | Total marks | Rank |
|--------------------------------|-------|-------------|------|
| COMPREHENSIVE INDEX            | 78.53 | 100         | 10   |
| REVENUE COLLECTION ACHIEVEMENT | 18.78 | 25          | 6    |
| METER READING POSTING          | 16.00 | 16          | 2    |
| FAULTY METER REPLACEMENT       | 12.95 | 20          | 20   |
| MOBILE NO UPDATION             | 9.99  | 10          | 16   |
| REVENUE RECOVERY STATUS        | 3.29  | 8           | 12   |
| JAL JEEVAN MISSION ROUTING     | 10.00 | 10          | 2    |
| AMNESTY                        | 7.51  | 11          | 15   |

|       |                 | RE                 | /ENUE C | OLLEC1                         | ION AC          | CHIEVE   | MENT  |                               |                    | Marks 18.78 | Total marks 25.00              | Rank<br>6       |
|-------|-----------------|--------------------|---------|--------------------------------|-----------------|----------|-------|-------------------------------|--------------------|-------------|--------------------------------|-----------------|
|       |                 |                    |         |                                | SEC.            | TION RAN | IKING |                               |                    |             |                                |                 |
|       |                 | DECE               | MBER    |                                |                 |          |       |                               | JANU               | ARY         |                                |                 |
| Rank  | SECTION<br>NAME | Opening<br>Balance | Demand  | Collection<br>For the<br>Month | %<br>Collection |          | Rank  | SECTION<br>NAME               | Opening<br>Balance | Demand      | Collection<br>For the<br>Month | %<br>Collection |
| #NUM! |                 |                    |         |                                | 0.00%           |          | 1     | Kannur Section                | 26579730           | 12048099    | 12404174                       | 32.11%          |
|       |                 |                    |         |                                | 0.00%           |          | 2     | Kolachery Section             | 5423521            | 1465734     | 1720594                        | 24.98%          |
|       |                 |                    |         |                                | 0.00%           |          | 3     | Mattanur<br>Section           | 4707744            | 1318607     | 1422476                        | 23.60%          |
|       |                 |                    |         |                                | 0.00%           |          | 4     | Chavasserypara<br>mbu Section | 1344482            | 277269      | 290181                         | 17.89%          |
|       |                 |                    |         |                                | 0.00%           |          | 5     | Perlassery<br>Section II      | 13580995           | 3061834     | 2808156                        | 16.87%          |
|       |                 |                    |         |                                | 0.00%           |          | 6     | Perlassery<br>Section         | 18003790           | 4176822     | 3040150                        | 13.71%          |
|       |                 |                    |         |                                | 0.00%           |          | 7     | Koothuparambu<br>Section      | 7008437            | 1115080     | 1077256                        | 13.26%          |
|       |                 |                    |         |                                | 0.00%           |          | 8     | Thalassery<br>Section         | 26448525           | 8064610     | 3604843                        | 10.44%          |
|       |                 |                    |         |                                |                 |          |       |                               |                    |             |                                |                 |
|       |                 |                    |         |                                |                 |          |       |                               |                    |             |                                |                 |
|       | 1               | 1                  | 1       | 1                              | 1               | 1        |       |                               |                    |             |                                | †               |