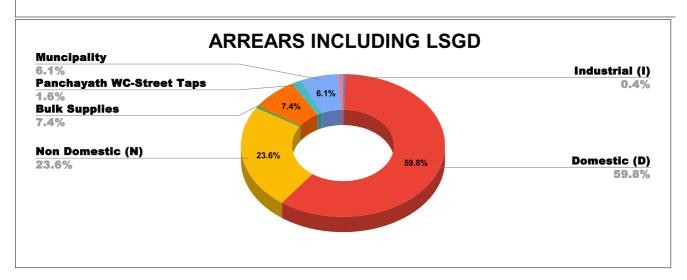

# ARREAR BREAK UP INCLUDING LSGD

| DOMESTIC    | NON DOMESTIC | INDUSTRIAL | SPECIAL  | BULK<br>SUPPLY | Panchayath WC-Street<br>Taps | Muncipality<br>WC -Street Taps | Corporation WC -<br>Street Taps |
|-------------|--------------|------------|----------|----------------|------------------------------|--------------------------------|---------------------------------|
| 6,95,33,098 | 2,74,69,070  | 4,33,952   | 5,82,722 | 85,45,341      | 18,42,268                    | 70,62,482                      | 7,82,565                        |