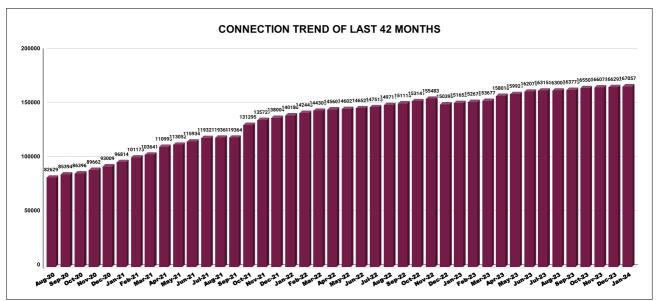

| YEAR                | 2020-21 | 2021-22 | 2022-23 | 2023-24 |
|---------------------|---------|---------|---------|---------|
| COLLECTION IN LAKHS | 1,495   | 1,699   | 2,171   | 2,860   |

|         | CONNECTION OF LAST 46 MONTHS |          |          |          |          |           |          |          |          |          |          |          |  |
|---------|------------------------------|----------|----------|----------|----------|-----------|----------|----------|----------|----------|----------|----------|--|
| YEAR    | April                        | May      | June     | July     | August   | September | October  | November | December | January  | February | March    |  |
| 2020-21 | 81,623                       | 82,024   | 82,627   | 83,501   | 82,629   | 85,394    | 86,396   | 89,662   | 93,009   | 96,814   | 1,01,173 | 1,03,641 |  |
| 2021-22 | 1,10,993                     | 1,13,052 | 1,15,934 | 1,19,327 | 1,19,364 | 1,19,364  | 1,31,295 | 1,35,727 | 1,38,004 | 1,40,180 | 1,42,443 | 1,44,305 |  |
| 2022-23 | 1,45,603                     | 1,46,027 | 1,46,529 | 1,47,513 | 1,49,711 | 1,51,114  | 1,53,141 | 1,55,483 | 1,50,396 | 1,51,652 | 1,52,676 | 1,53,677 |  |
| 2023-24 | 1,58,018                     | 1,59,921 | 1,62,070 | 1,63,158 | 1,63,006 | 1,63,773  | 1,65,508 | 1,66,078 | 1,66,292 | 1,67,057 |          |          |  |