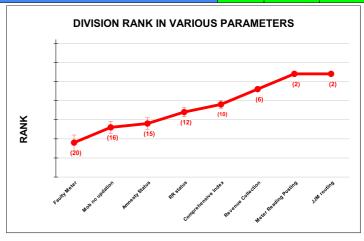

|                                | Marks | Total marks | Rank |
|--------------------------------|-------|-------------|------|
| COMPREHENSIVE INDEX            | 78.53 | 100         | 10   |
| REVENUE COLLECTION ACHIEVEMENT | 18.78 | 25          | 6    |
| METER READING POSTING          | 16.00 | 16          | 2    |
| FAULTY METER REPLACEMENT       | 12.95 | 20          | 20   |
| MOBILE NO UPDATION             | 9.99  | 10          | 16   |
| REVENUE RECOVERY STATUS        | 3.29  | 8           | 12   |
| JAL JEEVAN MISSION ROUTING     | 10.00 | 10          | 2    |
| AMNESTY                        | 7.51  | 11          | 15   |