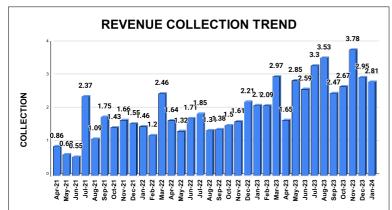

|         | COLLECTION IN LAKHS |     |      |      |        |           |         |          |          |         |          |       |  |
|---------|---------------------|-----|------|------|--------|-----------|---------|----------|----------|---------|----------|-------|--|
| YEAR    | April               | May | June | July | August | September | October | November | December | January | February | March |  |
| 2020-21 | 7                   | 35  | 175  | 105  | 112    | 131       | 142     | 129      | 126      | 131     | 127      | 276   |  |
| 2021-22 | 86                  | 62  | 55   | 237  | 109    | 175       | 143     | 166      | 155      | 146     | 120      | 246   |  |
| 2022-23 | 164                 | 132 | 171  | 185  | 134    | 138       | 150     | 161      | 221      | 210     | 209      | 297   |  |
| 2023-24 | 165                 | 285 | 259  | 330  | 353    | 247       | 267     | 378      | 295      | 281     |          |       |  |

| YEAR                | 2020-21 | 2021-22 | 2022-23 | 2023-24 |
|---------------------|---------|---------|---------|---------|
| COLLECTION IN LAKHS | 1,495   | 1,699   | 2,171   | 2,860   |

|         | CONNECTION OF LAST 46 MONTHS |          |          |          |          |           |          |          |          |          |          |          |  |
|---------|------------------------------|----------|----------|----------|----------|-----------|----------|----------|----------|----------|----------|----------|--|
| YEAR    | April                        | May      | June     | July     | August   | September | October  | November | December | January  | February | March    |  |
| 2020-21 | 81,623                       | 82,024   | 82,627   | 83,501   | 82,629   | 85,394    | 86,396   | 89,662   | 93,009   | 96,814   | 1,01,173 | 1,03,641 |  |
| 2021-22 | 1,10,993                     | 1,13,052 | 1,15,934 | 1,19,327 | 1,19,364 | 1,19,364  | 1,31,295 | 1,35,727 | 1,38,004 | 1,40,180 | 1,42,443 | 1,44,305 |  |
| 2022-23 | 1,45,603                     | 1,46,027 | 1,46,529 | 1,47,513 | 1,49,711 | 1,51,114  | 1,53,141 | 1,55,483 | 1,50,396 | 1,51,652 | 1,52,676 | 1,53,677 |  |
| 2023-24 | 1,58,018                     | 1,59,921 | 1,62,070 | 1,63,158 | 1,63,006 | 1,63,773  | 1,65,508 | 1,66,078 | 1,66,292 | 1,67,057 |          |          |  |