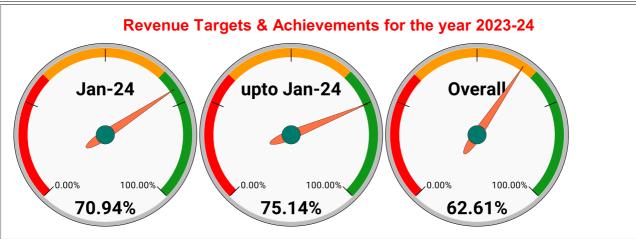

|                                | Marks | Total marks | Rank |
|--------------------------------|-------|-------------|------|
| COMPREHENSIVE INDEX            | 78.53 | 100         | 10   |
| REVENUE COLLECTION ACHIEVEMENT | 18.78 | 25          | 6    |
| METER READING POSTING          | 16.00 | 16          | 2    |
| FAULTY METER REPLACEMENT       | 12.95 | 20          | 20   |
| MOBILE NO UPDATION             | 9.99  | 10          | 16   |
| REVENUE RECOVERY STATUS        | 3.29  | 8           | 12   |
| JAL JEEVAN MISSION ROUTING     | 10.00 | 10          | 2    |
| AMNESTY                        | 7.51  | 11          | 15   |