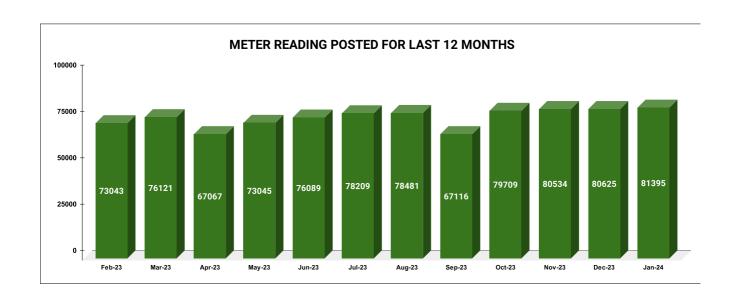

| YEAR                | 2020-21 | 2021-22 | 2022-23 | 2023-24 |
|---------------------|---------|---------|---------|---------|
| COLLECTION IN LAKHS | 1,495   | 1,699   | 2,171   | 2,860   |

|         | CONNECTION OF LAST 46 MONTHS |          |          |          |          |           |          |          |          |          |          |          |  |
|---------|------------------------------|----------|----------|----------|----------|-----------|----------|----------|----------|----------|----------|----------|--|
| YEAR    | April                        | May      | June     | July     | August   | September | October  | November | December | January  | February | March    |  |
| 2020-21 | 81,623                       | 82,024   | 82,627   | 83,501   | 82,629   | 85,394    | 86,396   | 89,662   | 93,009   | 96,814   | 1,01,173 | 1,03,641 |  |
| 2021-22 | 1,10,993                     | 1,13,052 | 1,15,934 | 1,19,327 | 1,19,364 | 1,19,364  | 1,31,295 | 1,35,727 | 1,38,004 | 1,40,180 | 1,42,443 | 1,44,305 |  |
| 2022-23 | 1,45,603                     | 1,46,027 | 1,46,529 | 1,47,513 | 1,49,711 | 1,51,114  | 1,53,141 | 1,55,483 | 1,50,396 | 1,51,652 | 1,52,676 | 1,53,677 |  |
| 2023-24 | 1,58,018                     | 1,59,921 | 1,62,070 | 1,63,158 | 1,63,006 | 1,63,773  | 1,65,508 | 1,66,078 | 1,66,292 | 1,67,057 |          |          |  |