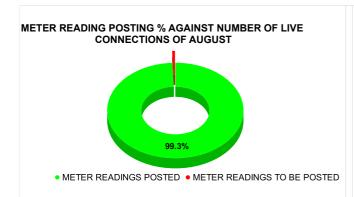

|                                          | Total No. of                                     | Total Readings of August                                                            |
|------------------------------------------|--------------------------------------------------|-------------------------------------------------------------------------------------|
| Total No. of Live connection on August   | readings<br>posted on<br>August                  | against 50% Total Live<br>Connections of August<br>23                               |
| 158,007                                  | 78,481                                           | 99.34%                                                                              |
| Total No. of Live connection on October  | Total No. of<br>readings<br>posted on<br>October | Total Readings of<br>October against 50%<br>Total Live Connections of<br>October 23 |
| 160,311                                  | 79,709                                           | 99.44%                                                                              |
|                                          | Total No. of                                     | Total Readings of                                                                   |
| Total No. of Live connection on December | readings<br>posted on<br>December                | December against 50% Total Live Connections of December 23                          |
| 160,922                                  | 80,625                                           | 100.20%                                                                             |