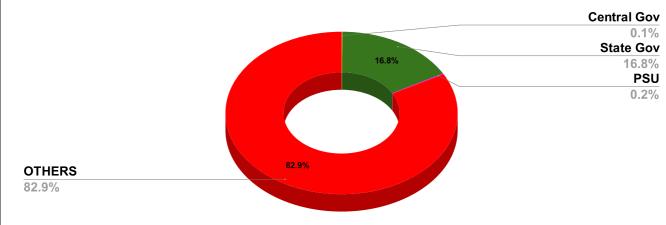

# ARREAR BREAK UP INCLUDING LSGD

| DOMESTIC    | NON DOMESTIC | INDUSTRIAL | SPECIAL  | BULK<br>SUPPLY | Panchayath WC-Street<br>Taps | Muncipality<br>WC -Street Taps | Corporation WC -<br>Street Taps |
|-------------|--------------|------------|----------|----------------|------------------------------|--------------------------------|---------------------------------|
| 6,95,33,098 | 2,74,69,070  | 4,33,952   | 5,82,722 | 85,45,341      | 18,42,268                    | 70,62,482                      | 7,82,565                        |