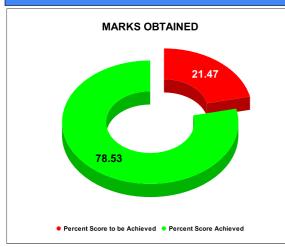

### BPL CONNECTIONS AS % OF TOTAL LIVE CONNECTIONS

• BPL CONNECTIONS • TOTAL LIVE CONNECTIONS

| COMPREHENSIVE INDEX | Marks | Total marks | Rank |
|---------------------|-------|-------------|------|
|                     | 78.53 | 100         | 10   |

|                                | Marks | Total marks | Rank |
|--------------------------------|-------|-------------|------|
| COMPREHENSIVE INDEX            | 78.53 | 100         | 10   |
| REVENUE COLLECTION ACHIEVEMENT | 18.78 | 25          | 6    |
| METER READING POSTING          | 16.00 | 16          | 2    |
| FAULTY METER REPLACEMENT       | 12.95 | 20          | 20   |
| MOBILE NO UPDATION             | 9.99  | 10          | 16   |
| REVENUE RECOVERY STATUS        | 3.29  | 8           | 12   |
| JAL JEEVAN MISSION ROUTING     | 10.00 | 10          | 2    |
| AMNESTY                        | 7.51  | 11          | 15   |