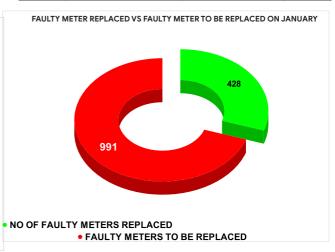

**Total marks** 

METER READING POSTING % AGAINST NUMBER OF LIVE CONNECTIONS OF DECEMBER

| MONTH         | Total No.of Faulty meters | Number of Faulty meter replaced | Number of<br>Faulty<br>meter<br>pending |
|---------------|---------------------------|---------------------------------|-----------------------------------------|
| AUGUST        | 1,239                     | 237                             | 1,002                                   |
| SEPTEMBE<br>R | 1,421                     | 205                             | 1,216                                   |
| OCTOBER       | 1,287                     | 203                             | 1,084                                   |
| NOVEMBER      | 1,347                     | 245                             | 1,102                                   |
| DECEMBE<br>R  | 1,466                     | 285                             | 1,181                                   |
| JANUARY       | 1,419                     | 428                             | 991                                     |