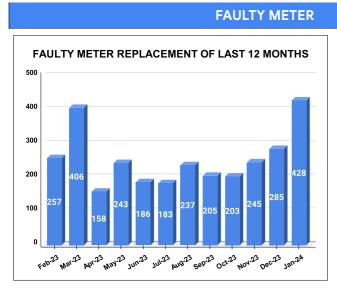

**Total marks** 

METER READING POSTING % AGAINST NUMBER OF LIVE CONNECTIONS OF DECEMBER

| MONTH         | Total No.of Faulty meters | Number of Faulty meter replaced | Number of<br>Faulty<br>meter<br>pending |
|---------------|---------------------------|---------------------------------|-----------------------------------------|
| AUGUST        | 1,239                     | 237                             | 1,002                                   |
| SEPTEMBE<br>R | 1,421                     | 205                             | 1,216                                   |
| OCTOBER       | 1,287                     | 203                             | 1,084                                   |
| NOVEMBER      | 1,347                     | 245                             | 1,102                                   |
| DECEMBE<br>R  | 1,466                     | 285                             | 1,181                                   |
| JANUARY       | 1,419                     | 428                             | 991                                     |