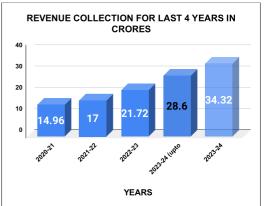

| YEAR                | 2020-21 | 2021-22 | 2022-23 | 2023-24 |
|---------------------|---------|---------|---------|---------|
| COLLECTION IN LAKHS | 1,495   | 1,699   | 2,171   | 2,860   |

|         | CONNECTION OF LAST 46 MONTHS |          |          |          |          |           |          |          |          |          |          |          |  |
|---------|------------------------------|----------|----------|----------|----------|-----------|----------|----------|----------|----------|----------|----------|--|
| YEAR    | April                        | May      | June     | July     | August   | September | October  | November | December | January  | February | March    |  |
| 2020-21 | 81,623                       | 82,024   | 82,627   | 83,501   | 82,629   | 85,394    | 86,396   | 89,662   | 93,009   | 96,814   | 1,01,173 | 1,03,641 |  |
| 2021-22 | 1,10,993                     | 1,13,052 | 1,15,934 | 1,19,327 | 1,19,364 | 1,19,364  | 1,31,295 | 1,35,727 | 1,38,004 | 1,40,180 | 1,42,443 | 1,44,305 |  |
| 2022-23 | 1,45,603                     | 1,46,027 | 1,46,529 | 1,47,513 | 1,49,711 | 1,51,114  | 1,53,141 | 1,55,483 | 1,50,396 | 1,51,652 | 1,52,676 | 1,53,677 |  |
| 2023-24 | 1,58,018                     | 1,59,921 | 1,62,070 | 1,63,158 | 1,63,006 | 1,63,773  | 1,65,508 | 1,66,078 | 1,66,292 | 1,67,057 |          |          |  |