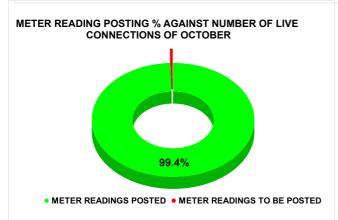

|                                          | Total No. of                                     | Total Readings of August                                                            |
|------------------------------------------|--------------------------------------------------|-------------------------------------------------------------------------------------|
| Total No. of Live connection on August   | readings<br>posted on<br>August                  | against 50% Total Live<br>Connections of August<br>23                               |
| 158,007                                  | 78,481                                           | 99.34%                                                                              |
| Total No. of Live connection on October  | Total No. of<br>readings<br>posted on<br>October | Total Readings of<br>October against 50%<br>Total Live Connections of<br>October 23 |
| 160,311                                  | 79,709                                           | 99.44%                                                                              |
|                                          | Total No. of                                     | Total Readings of                                                                   |
| Total No. of Live connection on December | readings<br>posted on<br>December                | December against 50% Total Live Connections of December 23                          |
| 160,922                                  | 80,625                                           | 100.20%                                                                             |