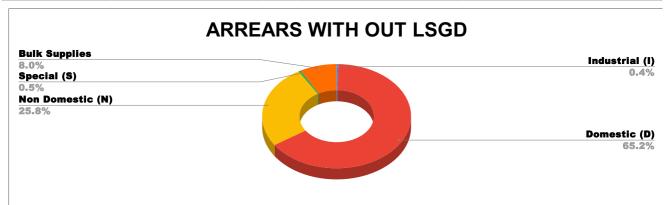

# ARREAR BREAK UP INCLUDING LSGD

| DOMESTIC    | NON DOMESTIC | INDUSTRIAL | SPECIAL  | BULK<br>SUPPLY | Panchayath WC-Street<br>Taps | Muncipality<br>WC -Street Taps | Corporation WC -<br>Street Taps |
|-------------|--------------|------------|----------|----------------|------------------------------|--------------------------------|---------------------------------|
| 6,95,33,098 | 2,74,69,070  | 4,33,952   | 5,82,722 | 85,45,341      | 18,42,268                    | 70,62,482                      | 7,82,565                        |