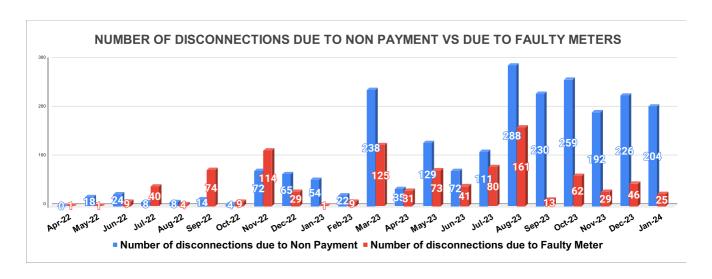

| DISCONNECTION STATUS     |       |     |      |       | Marks  | Total marks | Rank    |          |          |         |          |       |
|--------------------------|-------|-----|------|-------|--------|-------------|---------|----------|----------|---------|----------|-------|
| DISCONNECTI<br>ONS       | APRIL | MAY | JUNE | JULY  | AUGUST | SEPTEMBER   | OCTOBER | NOVEMBER | DECEMBER | JANUARY | FEBRUARY | MARCH |
| DUE TO NON<br>PAYMENT () | 0     | 18  | 24   | 8     | 8      | 14          | 4       | 72       | 65       | 54      | 22       | 238   |
| DUE TO FAULTY<br>METER)  | 1     | 1   | 9    | 40    | 4      | 74          | 9       | 114      | 29       | 1       | 9        | 125   |
| DUE TO NON PAYMENT()     | 35    | 129 | 72   | 111   | 288    | 230         | 259     | 192      | 226      | 204     |          |       |
| DUE TO FAULTY<br>METER() | 31    | 73  | 41   | 80.00 | 161    | 13          | 62      | 29       | 46       | 25      |          |       |