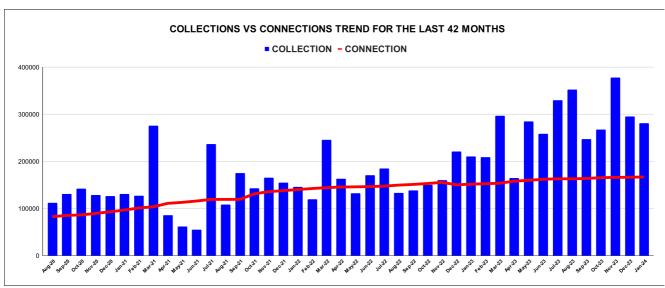

|         | COLLECTION IN LAKHS |     |      |      |        |           |         |          |          |         |          |       |  |
|---------|---------------------|-----|------|------|--------|-----------|---------|----------|----------|---------|----------|-------|--|
| YEAR    | April               | May | June | July | August | September | October | November | December | January | February | March |  |
| 2020-21 | 7                   | 35  | 175  | 105  | 112    | 131       | 142     | 129      | 126      | 131     | 127      | 276   |  |
| 2021-22 | 86                  | 62  | 55   | 237  | 109    | 175       | 143     | 166      | 155      | 146     | 120      | 246   |  |
| 2022-23 | 164                 | 132 | 171  | 185  | 134    | 138       | 150     | 161      | 221      | 210     | 209      | 297   |  |
| 2023-24 | 165                 | 285 | 259  | 330  | 353    | 247       | 267     | 378      | 295      | 281     |          |       |  |

| YEAR                | 2020-21 | 2021-22 | 2022-23 | 2023-24 |
|---------------------|---------|---------|---------|---------|
| COLLECTION IN LAKHS | 1,495   | 1,699   | 2,171   | 2,860   |

|         | CONNECTION OF LAST 46 MONTHS |          |          |          |          |           |          |          |          |          |          |          |  |
|---------|------------------------------|----------|----------|----------|----------|-----------|----------|----------|----------|----------|----------|----------|--|
| YEAR    | April                        | May      | June     | July     | August   | September | October  | November | December | January  | February | March    |  |
| 2020-21 | 81,623                       | 82,024   | 82,627   | 83,501   | 82,629   | 85,394    | 86,396   | 89,662   | 93,009   | 96,814   | 1,01,173 | 1,03,641 |  |
| 2021-22 | 1,10,993                     | 1,13,052 | 1,15,934 | 1,19,327 | 1,19,364 | 1,19,364  | 1,31,295 | 1,35,727 | 1,38,004 | 1,40,180 | 1,42,443 | 1,44,305 |  |
| 2022-23 | 1,45,603                     | 1,46,027 | 1,46,529 | 1,47,513 | 1,49,711 | 1,51,114  | 1,53,141 | 1,55,483 | 1,50,396 | 1,51,652 | 1,52,676 | 1,53,677 |  |
| 2023-24 | 1,58,018                     | 1,59,921 | 1,62,070 | 1,63,158 | 1,63,006 | 1,63,773  | 1,65,508 | 1,66,078 | 1,66,292 | 1,67,057 |          |          |  |