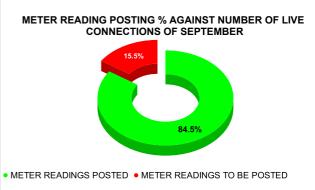

**METER READING POSTING** 

|                                           | 16.00                                              |                           | 16                                                                                      | 2 |
|-------------------------------------------|----------------------------------------------------|---------------------------|-----------------------------------------------------------------------------------------|---|
| Total No. of Live connection on September | Total No. of<br>readings<br>posted on<br>September | September<br>Total Live C | Total Readings of<br>September against 50%<br>Total Live Connections of<br>September 23 |   |
| 158,935                                   | 67,116                                             | 84.46%                    |                                                                                         |   |
| Total No. of Live connection on November  | Total No. of<br>readings<br>posted on<br>November  | November<br>Total Live C  | eadings of<br>against 50%<br>onnections of<br>mber 23                                   |   |
| 160,712                                   | 80,534                                             | 100                       | .22%                                                                                    |   |
| Total No. of Live connection on January   | Total No. of<br>readings<br>posted on<br>January   | against 50                | ngs of January<br>% Total Live<br>s of January 24                                       |   |
| 162,162                                   | 81,395                                             | 100                       | .39%                                                                                    |   |