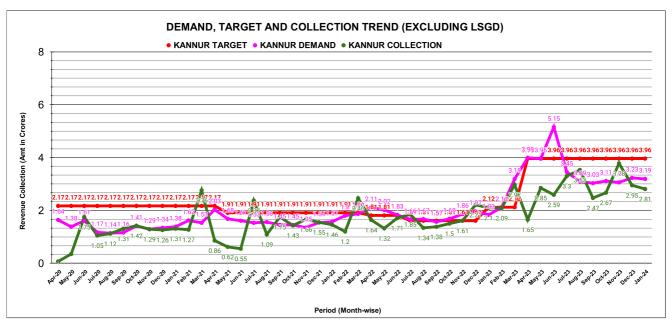

|       |                 | RE                 | /ENUE C | OLLEC1                         | ION AC          | CHIEVE   | MENT  |                               |                    | Marks 18.78 | Total marks 25.00              | Rank<br>6       |
|-------|-----------------|--------------------|---------|--------------------------------|-----------------|----------|-------|-------------------------------|--------------------|-------------|--------------------------------|-----------------|
|       |                 |                    |         |                                | SEC.            | TION RAN | IKING |                               |                    |             |                                |                 |
|       |                 | DECE               | MBER    |                                |                 |          |       |                               | JANU               | ARY         |                                |                 |
| Rank  | SECTION<br>NAME | Opening<br>Balance | Demand  | Collection<br>For the<br>Month | %<br>Collection |          | Rank  | SECTION<br>NAME               | Opening<br>Balance | Demand      | Collection<br>For the<br>Month | %<br>Collection |
| #NUM! |                 |                    |         |                                | 0.00%           |          | 1     | Kannur Section                | 26579730           | 12048099    | 12404174                       | 32.11%          |
|       |                 |                    |         |                                | 0.00%           |          | 2     | Kolachery Section             | 5423521            | 1465734     | 1720594                        | 24.98%          |
|       |                 |                    |         |                                | 0.00%           |          | 3     | Mattanur<br>Section           | 4707744            | 1318607     | 1422476                        | 23.60%          |
|       |                 |                    |         |                                | 0.00%           |          | 4     | Chavasserypara<br>mbu Section | 1344482            | 277269      | 290181                         | 17.89%          |
|       |                 |                    |         |                                | 0.00%           |          | 5     | Perlassery<br>Section II      | 13580995           | 3061834     | 2808156                        | 16.87%          |
|       |                 |                    |         |                                | 0.00%           |          | 6     | Perlassery<br>Section         | 18003790           | 4176822     | 3040150                        | 13.71%          |
|       |                 |                    |         |                                | 0.00%           |          | 7     | Koothuparambu<br>Section      | 7008437            | 1115080     | 1077256                        | 13.26%          |
|       |                 |                    |         |                                | 0.00%           |          | 8     | Thalassery<br>Section         | 26448525           | 8064610     | 3604843                        | 10.44%          |
|       |                 |                    |         |                                |                 |          |       |                               |                    |             |                                |                 |
|       |                 |                    |         |                                |                 |          |       |                               |                    |             |                                |                 |
|       | 1               | 1                  | 1       | 1                              | 1               | 1        |       |                               |                    |             |                                | †               |