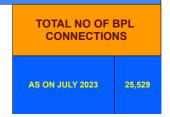

## **BPL DATA**

### BPL CONNECTIONS AS % OF TOTAL LIVE CONNECTIONS

• BPL CONNECTIONS • TOTAL LIVE CONNECTIONS

| COMPREHENSIVE INDEX | Marks | Total marks | Rank |
|---------------------|-------|-------------|------|
|                     | 78.53 | 100         | 10   |