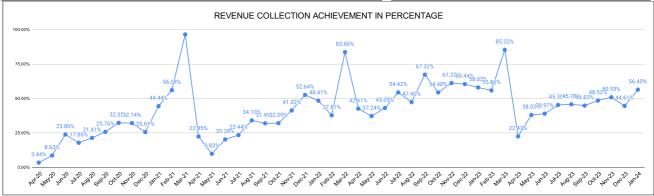

#### Marks Total marks Rank **REVENUE COLLECTION ACHIEVEMENT** 12.23 25.00 24 SECTION RANKING **JANUARY DECEMBER** Collection For the Month Collection For the Month Opening Balance % Collection SECTION NAME Opening Balance SECTION NAME Rank Demand Rank Demand #NUM! 1 4893508 Kalpetta Section 16641463 4272011 19.84% 0.00% Sulthanbatheri Section 0.00% 2 9528017 1721030 2075292 18.45% Mananthavady Section 0.00% 3 7437736 2002168 1430838 15.16%