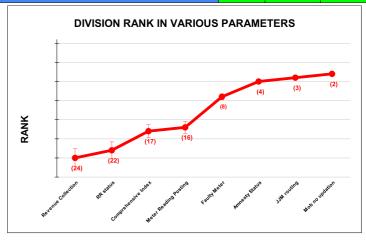

|                                | Marks | Total marks | Rank |
|--------------------------------|-------|-------------|------|
| COMPREHENSIVE INDEX            | 75.20 | 100         | 17   |
| REVENUE COLLECTION ACHIEVEMENT | 12.23 | 25          | 24   |
| METER READING POSTING          | 15.77 | 16          | 16   |
| FAULTY METER REPLACEMENT       | 17.03 | 20          | 8    |
| MOBILE NO UPDATION             | 10.00 | 10          | 2    |
| REVENUE RECOVERY STATUS        | 0.85  | 8           | 22   |
| JAL JEEVAN MISSION ROUTING     | 10.00 | 10          | 3    |
| AMNESTY                        | 9.32  | 11          | 4    |