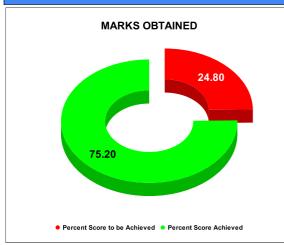

### BPL CONNECTIONS AS % OF TOTAL LIVE CONNECTIONS

| COMPREHENSIVE INDEX | Marks | Total marks | Rank |
|---------------------|-------|-------------|------|
|                     | 75.20 | 100         | 17   |

|                                | Marks | Total marks | Rank |
|--------------------------------|-------|-------------|------|
| COMPREHENSIVE INDEX            | 75.20 | 100         | 17   |
| REVENUE COLLECTION ACHIEVEMENT | 12.23 | 25          | 24   |
| METER READING POSTING          | 15.77 | 16          | 16   |
| FAULTY METER REPLACEMENT       | 17.03 | 20          | 8    |
| MOBILE NO UPDATION             | 10.00 | 10          | 2    |
| REVENUE RECOVERY STATUS        | 0.85  | 8           | 22   |
| JAL JEEVAN MISSION ROUTING     | 10.00 | 10          | 3    |
| AMNESTY                        | 9.32  | 11          | 4    |