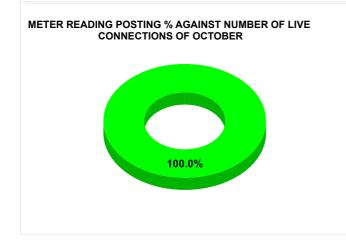

| Total No. of Live connection on August   | Total No. of readings posted on August            | Total Readings of August<br>against 50% Total Live<br>Connections of August<br>23     |
|------------------------------------------|---------------------------------------------------|---------------------------------------------------------------------------------------|
| 36,416                                   | 19,295                                            | 105.97%                                                                               |
| Total No. of Live connection on October  | Total No. of<br>readings<br>posted on<br>October  | Total Readings of<br>October against 50%<br>Total Live Connections of<br>October 23   |
| 37,255                                   | 19,147                                            | 102.79%                                                                               |
| Total No. of Live connection on December | Total No. of<br>readings<br>posted on<br>December | Total Readings of<br>December against 50%<br>Total Live Connections of<br>December 23 |
| 38,076                                   | 19,571                                            | 102.80%                                                                               |