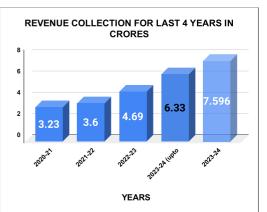

| YEAR                | 2020-21 | 2021-22 | 2022-23 | 2023-24 |
|---------------------|---------|---------|---------|---------|
| COLLECTION IN LAKHS | 322     | 359     | 469     | 632     |

|         | CONNECTION OF LAST 46 MONTHS |        |        |        |        |           |         |          |          |         |          |        |
|---------|------------------------------|--------|--------|--------|--------|-----------|---------|----------|----------|---------|----------|--------|
| YEAR    | April                        | May    | June   | July   | August | September | October | November | December | January | February | March  |
| 2020-21 | 26,466                       | 26,536 | 26,624 | 26,698 | 26,775 | 26,866    | 26,985  | 29,047   | 30,223   | 31,247  | 31,926   | 33,526 |
| 2021-22 | 33,857                       | 34,145 | 34,406 | 34,579 | 34,960 | 35,197    | 35,344  | 35,362   | 35,770   | 35,857  | 36,070   | 36,137 |
| 2022-23 | 36,516                       | 36,720 | 36,939 | 37,116 | 37,301 | 37,444    | 39,136  | 39,609   | 35,195   | 35,674  | 35,249   | 35,752 |
| 2023-24 | 39,224                       | 39,724 | 40,048 | 40,259 | 40,122 | 40,123    | 40,642  | 40,781   | 41,043   | 41,711  |          |        |