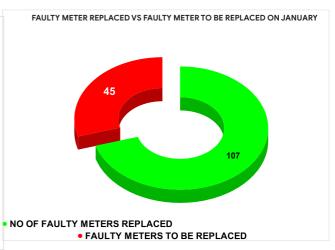

Total marks

METER READING POSTING % AGAINST NUMBER OF LIVE CONNECTIONS OF DECEMBER

| MONTH         | Total No.of Faulty meters | Number of Faulty meter replaced |            | Number of<br>Faulty<br>meter<br>pending |
|---------------|---------------------------|---------------------------------|------------|-----------------------------------------|
| AUGUST        | 231                       | 1                               | 81         | 150                                     |
| SEPTEMBE<br>R | 228                       |                                 | 91         | 137                                     |
| OCTOBER       | 217                       | 1                               | B <b>9</b> | 128                                     |
| NOVEMBER      | 201                       |                                 | 91         | 110                                     |
| DECEMBE<br>R  | 216                       | (                               | 69         | 147                                     |
| JANUARY       | 152                       | 1                               | 07         | 45                                      |