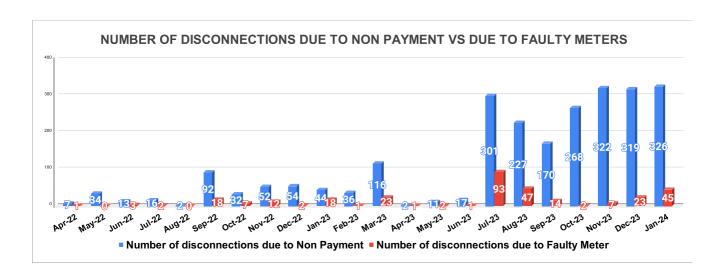

| DISCONNECTION STATUS     |       |     |      |       |        |           |         |          | Marks    | Total marks | Rank     |            |
|--------------------------|-------|-----|------|-------|--------|-----------|---------|----------|----------|-------------|----------|------------|
| DISCONNECTI<br>ONS       | APRIL | MAY | JUNE | JULY  | AUGUST | SEPTEMBER | OCTOBER | NOVEMBER | DECEMBER | JANUARY     | FEBRUARY | -<br>MARCH |
| DUE TO NON<br>PAYMENT () | 7     | 34  | 13   | 16    | 2      | 92        | 32      | 52       | 54       | 44          | 36       | 116        |
| DUE TO FAULTY<br>METER)  | 1     | 0   | 3    | 2     | 0      | 18        | 7       | 12       | 2        | 18          | 1        | 23         |
| DUE TO NON<br>PAYMENT()  | 2     | 11  | 17   | 301   | 227    | 170       | 268     | 322      | 319      | 326         |          |            |
| DUE TO FAULTY<br>METER() | 1     | 2   | 1    | 93.00 | 47     | 14        | 2       | 7        | 23       | 45          |          |            |