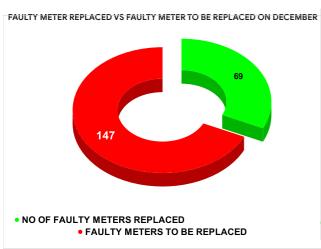

Total marks

METER READING POSTING % AGAINST NUMBER OF LIVE CONNECTIONS OF DECEMBER

| MONTH         | Total No.of Faulty meters | Number of Faulty meter replaced |            | Number of<br>Faulty<br>meter<br>pending |
|---------------|---------------------------|---------------------------------|------------|-----------------------------------------|
| AUGUST        | 231                       | 1                               | 81         | 150                                     |
| SEPTEMBE<br>R | 228                       |                                 | 91         | 137                                     |
| OCTOBER       | 217                       | 1                               | B <b>9</b> | 128                                     |
| NOVEMBER      | 201                       |                                 | 91         | 110                                     |
| DECEMBE<br>R  | 216                       | (                               | 69         | 147                                     |
| JANUARY       | 152                       | 1                               | 07         | 45                                      |