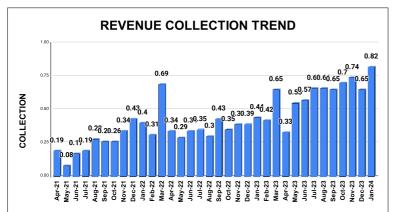

|         | COLLECTION IN LAKHS |     |      |      |        |           |         |          |          |         |          |       |
|---------|---------------------|-----|------|------|--------|-----------|---------|----------|----------|---------|----------|-------|
| YEAR    | April               | May | June | July | August | September | October | November | December | January | February | March |
| 2020-21 | 3                   | 7   | 20   | 15   | 18     | 21        | 27      | 27       | 21       | 37      | 47       | 80    |
| 2021-22 | 19                  | 8   | 17   | 19   | 28     | 26        | 26      | 34       | 43       | 40      | 31       | 69    |
| 2022-23 | 34                  | 29  | 34   | 35   | 30     | 43        | 35      | 39       | 39       | 44      | 42       | 65    |
| 2023-24 | 33                  | 55  | 57   | 66   | 66     | 65        | 70      | 74       | 65       | 82      |          |       |