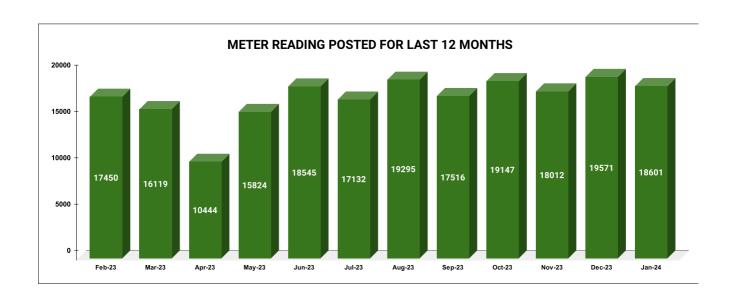

| Total No. of Live connection on August   | Total No. of readings posted on August            | Total Readings of August<br>against 50% Total Live<br>Connections of August<br>23     |
|------------------------------------------|---------------------------------------------------|---------------------------------------------------------------------------------------|
| 36,416                                   | 19,295                                            | 105.97%                                                                               |
| Total No. of Live connection on October  | Total No. of<br>readings<br>posted on<br>October  | Total Readings of<br>October against 50%<br>Total Live Connections of<br>October 23   |
| 37,255                                   | 19,147                                            | 102.79%                                                                               |
| Total No. of Live connection on December | Total No. of<br>readings<br>posted on<br>December | Total Readings of<br>December against 50%<br>Total Live Connections of<br>December 23 |
| 38,076                                   | 19,571                                            | 102.80%                                                                               |

**METER READING POSTING** 

|                                           | 15.7                                               | 77                        | 16                                                                                      | 16 |
|-------------------------------------------|----------------------------------------------------|---------------------------|-----------------------------------------------------------------------------------------|----|
| Total No. of Live connection on September | Total No. of<br>readings<br>posted on<br>September | September<br>Total Live C | Total Readings of<br>September against 50%<br>Total Live Connections of<br>September 23 |    |
| 36,842                                    | 17,516                                             | 95.                       | 09%                                                                                     |    |
| Total No. of Live connection on November  | Total No. of<br>readings<br>posted on<br>November  | November<br>Total Live C  | adings of<br>against 50%<br>onnections of<br>mber 23                                    | ı  |
| 37,738                                    | 18,012                                             | 95.                       | 46%                                                                                     |    |
| Total No. of Live connection on January   | Total No. of<br>readings<br>posted on<br>January   | against 50                | gs of January<br>% Total Live<br>s of January 24                                        |    |
| 38,627                                    | 18,601                                             | 96.                       | 31%                                                                                     |    |