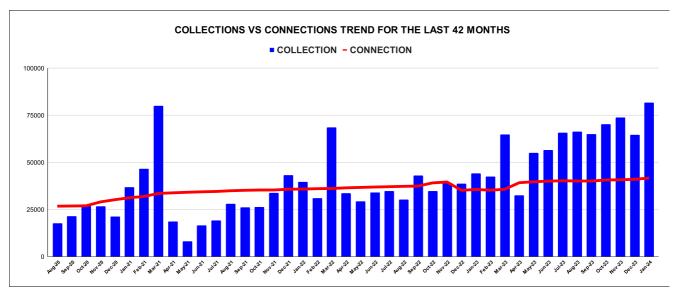

|         | COLLECTION IN LAKHS |     |      |      |        |           |         |          |          |         |          |       |
|---------|---------------------|-----|------|------|--------|-----------|---------|----------|----------|---------|----------|-------|
| YEAR    | April               | May | June | July | August | September | October | November | December | January | February | March |
| 2020-21 | 3                   | 7   | 20   | 15   | 18     | 21        | 27      | 27       | 21       | 37      | 47       | 80    |
| 2021-22 | 19                  | 8   | 17   | 19   | 28     | 26        | 26      | 34       | 43       | 40      | 31       | 69    |
| 2022-23 | 34                  | 29  | 34   | 35   | 30     | 43        | 35      | 39       | 39       | 44      | 42       | 65    |
| 2023-24 | 33                  | 55  | 57   | 66   | 66     | 65        | 70      | 74       | 65       | 82      |          |       |

| YEAR                | 2020-21 | 2021-22 | 2022-23 | 2023-24 |
|---------------------|---------|---------|---------|---------|
| COLLECTION IN LAKHS | 322     | 359     | 469     | 632     |

|         | CONNECTION OF LAST 46 MONTHS |        |        |        |        |           |         |          |          |         |          |        |
|---------|------------------------------|--------|--------|--------|--------|-----------|---------|----------|----------|---------|----------|--------|
| YEAR    | April                        | May    | June   | July   | August | September | October | November | December | January | February | March  |
| 2020-21 | 26,466                       | 26,536 | 26,624 | 26,698 | 26,775 | 26,866    | 26,985  | 29,047   | 30,223   | 31,247  | 31,926   | 33,526 |
| 2021-22 | 33,857                       | 34,145 | 34,406 | 34,579 | 34,960 | 35,197    | 35,344  | 35,362   | 35,770   | 35,857  | 36,070   | 36,137 |
| 2022-23 | 36,516                       | 36,720 | 36,939 | 37,116 | 37,301 | 37,444    | 39,136  | 39,609   | 35,195   | 35,674  | 35,249   | 35,752 |
| 2023-24 | 39,224                       | 39,724 | 40,048 | 40,259 | 40,122 | 40,123    | 40,642  | 40,781   | 41,043   | 41,711  |          |        |