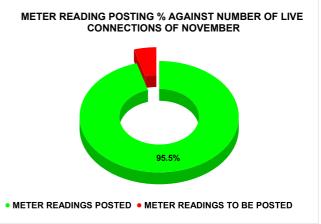

**METER READING POSTING** 

|                                           | 15.7                                               | 77                        | 16                                                                                      | 16 |
|-------------------------------------------|----------------------------------------------------|---------------------------|-----------------------------------------------------------------------------------------|----|
| Total No. of Live connection on September | Total No. of<br>readings<br>posted on<br>September | September<br>Total Live C | Total Readings of<br>September against 50%<br>Total Live Connections of<br>September 23 |    |
| 36,842                                    | 17,516                                             | 95.                       | 09%                                                                                     |    |
| Total No. of Live connection on November  | Total No. of<br>readings<br>posted on<br>November  | November<br>Total Live C  | adings of<br>against 50%<br>onnections of<br>mber 23                                    | ı  |
| 37,738                                    | 18,012                                             | 95.                       | 46%                                                                                     |    |
| Total No. of Live connection on January   | Total No. of<br>readings<br>posted on<br>January   | against 50                | gs of January<br>% Total Live<br>s of January 24                                        |    |
| 38,627                                    | 18,601                                             | 96.                       | 31%                                                                                     |    |