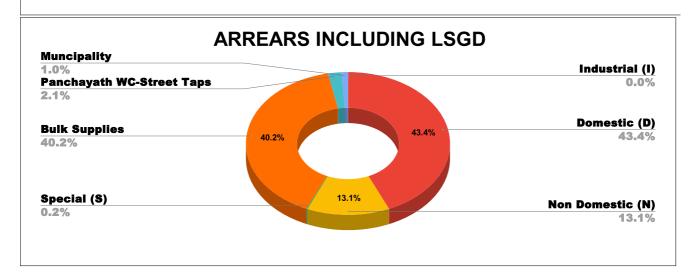

# ARREAR BREAK UP INCLUDING LSGD

| DOMESTIC    | NON DOMESTIC | INDUSTRIAL | SPECIAL  | BULK<br>SUPPLY | Panchayath WC-Street<br>Taps | Muncipality<br>WC -Street Taps | Corporation WC -<br>Street Taps |
|-------------|--------------|------------|----------|----------------|------------------------------|--------------------------------|---------------------------------|
| 2,62,78,258 | 79,17,626    | 30,053     | 1,12,357 | 2,43,45,902    | 13,01,744                    | 6,08,312                       | 0                               |