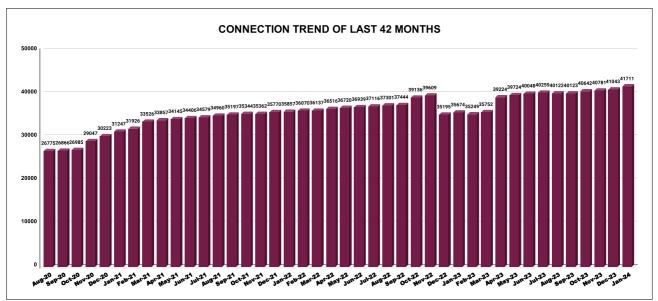

| YEAR                | 2020-21 | 2021-22 | 2022-23 | 2023-24 |
|---------------------|---------|---------|---------|---------|
| COLLECTION IN LAKHS | 322     | 359     | 469     | 632     |

|         | CONNECTION OF LAST 46 MONTHS |        |        |        |        |           |         |          |          |         |          |        |
|---------|------------------------------|--------|--------|--------|--------|-----------|---------|----------|----------|---------|----------|--------|
| YEAR    | April                        | May    | June   | July   | August | September | October | November | December | January | February | March  |
| 2020-21 | 26,466                       | 26,536 | 26,624 | 26,698 | 26,775 | 26,866    | 26,985  | 29,047   | 30,223   | 31,247  | 31,926   | 33,526 |
| 2021-22 | 33,857                       | 34,145 | 34,406 | 34,579 | 34,960 | 35,197    | 35,344  | 35,362   | 35,770   | 35,857  | 36,070   | 36,137 |
| 2022-23 | 36,516                       | 36,720 | 36,939 | 37,116 | 37,301 | 37,444    | 39,136  | 39,609   | 35,195   | 35,674  | 35,249   | 35,752 |
| 2023-24 | 39,224                       | 39,724 | 40,048 | 40,259 | 40,122 | 40,123    | 40,642  | 40,781   | 41,043   | 41,711  |          |        |