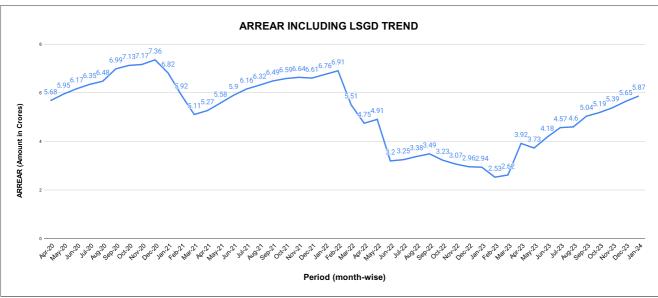

# ARREAR BREAK UP INCLUDING LSGD

| DOMESTIC    | NON DOMESTIC | INDUSTRIAL | SPECIAL  | BULK<br>SUPPLY | Panchayath WC-Street<br>Taps | Muncipality<br>WC -Street Taps | Corporation WC -<br>Street Taps |
|-------------|--------------|------------|----------|----------------|------------------------------|--------------------------------|---------------------------------|
| 2,62,78,258 | 79,17,626    | 30,053     | 1,12,357 | 2,43,45,902    | 13,01,744                    | 6,08,312                       | 0                               |