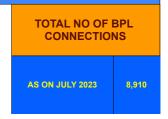

## **BPL DATA**

### BPL CONNECTIONS AS % OF TOTAL LIVE CONNECTIONS

| COMPREHENSIVE INDEX | Marks | Total marks | Rank |
|---------------------|-------|-------------|------|
|                     | 75.20 | 100         | 17   |