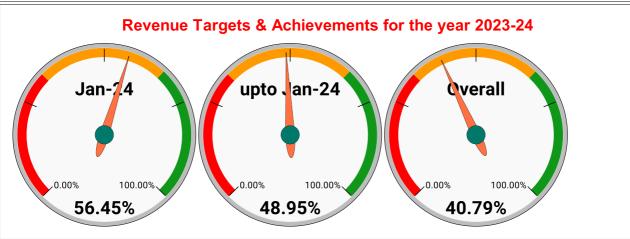

#### Marks Total marks Rank **REVENUE COLLECTION ACHIEVEMENT** 12.23 25.00 24 SECTION RANKING **JANUARY DECEMBER** Collection For the Month Collection For the Month Opening Balance % Collection SECTION NAME Opening Balance SECTION NAME Rank Demand Rank Demand #NUM! 1 4893508 Kalpetta Section 16641463 4272011 19.84% 0.00% Sulthanbatheri Section 0.00% 2 9528017 1721030 2075292 18.45% Mananthavady Section 0.00% 3 7437736 2002168 1430838 15.16%