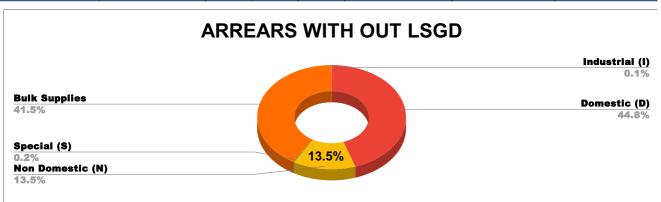

# ARREAR BREAK UP INCLUDING LSGD

| DOMESTIC    | NON DOMESTIC | INDUSTRIAL | SPECIAL  | BULK<br>SUPPLY | Panchayath WC-Street<br>Taps | Muncipality<br>WC -Street Taps | Corporation WC -<br>Street Taps |
|-------------|--------------|------------|----------|----------------|------------------------------|--------------------------------|---------------------------------|
| 2,62,78,258 | 79,17,626    | 30,053     | 1,12,357 | 2,43,45,902    | 13,01,744                    | 6,08,312                       | 0                               |