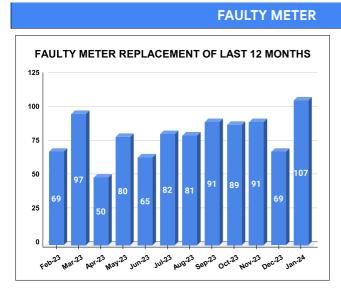

Total marks

METER READING POSTING % AGAINST NUMBER OF LIVE CONNECTIONS OF DECEMBER

| MONTH         | Total No.of Faulty meters | Number of Faulty meter replaced |            | Number of<br>Faulty<br>meter<br>pending |
|---------------|---------------------------|---------------------------------|------------|-----------------------------------------|
| AUGUST        | 231                       | 1                               | 81         | 150                                     |
| SEPTEMBE<br>R | 228                       |                                 | 91         | 137                                     |
| OCTOBER       | 217                       | 1                               | B <b>9</b> | 128                                     |
| NOVEMBER      | 201                       |                                 | 91         | 110                                     |
| DECEMBE<br>R  | 216                       | (                               | 69         | 147                                     |
| JANUARY       | 152                       | 1                               | 07         | 45                                      |