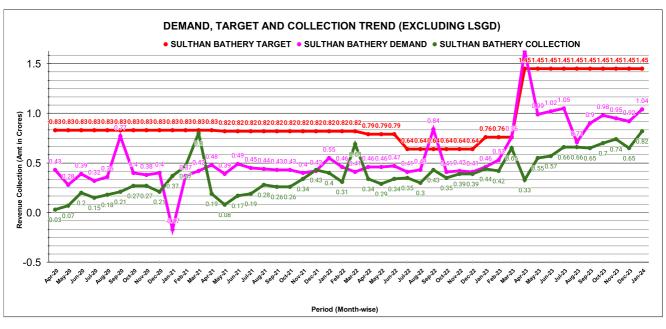

|         | COLLECTION IN LAKHS |     |      |      |        |           |         |          |          |         |          |       |
|---------|---------------------|-----|------|------|--------|-----------|---------|----------|----------|---------|----------|-------|
| YEAR    | April               | May | June | July | August | September | October | November | December | January | February | March |
| 2020-21 | 3                   | 7   | 20   | 15   | 18     | 21        | 27      | 27       | 21       | 37      | 47       | 80    |
| 2021-22 | 19                  | 8   | 17   | 19   | 28     | 26        | 26      | 34       | 43       | 40      | 31       | 69    |
| 2022-23 | 34                  | 29  | 34   | 35   | 30     | 43        | 35      | 39       | 39       | 44      | 42       | 65    |
| 2023-24 | 33                  | 55  | 57   | 66   | 66     | 65        | 70      | 74       | 65       | 82      |          |       |

| YEAR                | 2020-21 | 2021-22 | 2022-23 | 2023-24 |
|---------------------|---------|---------|---------|---------|
| COLLECTION IN LAKHS | 322     | 359     | 469     | 632     |

|         | CONNECTION OF LAST 46 MONTHS |        |        |        |        |           |         |          |          |         |          |        |
|---------|------------------------------|--------|--------|--------|--------|-----------|---------|----------|----------|---------|----------|--------|
| YEAR    | April                        | May    | June   | July   | August | September | October | November | December | January | February | March  |
| 2020-21 | 26,466                       | 26,536 | 26,624 | 26,698 | 26,775 | 26,866    | 26,985  | 29,047   | 30,223   | 31,247  | 31,926   | 33,526 |
| 2021-22 | 33,857                       | 34,145 | 34,406 | 34,579 | 34,960 | 35,197    | 35,344  | 35,362   | 35,770   | 35,857  | 36,070   | 36,137 |
| 2022-23 | 36,516                       | 36,720 | 36,939 | 37,116 | 37,301 | 37,444    | 39,136  | 39,609   | 35,195   | 35,674  | 35,249   | 35,752 |
| 2023-24 | 39,224                       | 39,724 | 40,048 | 40,259 | 40,122 | 40,123    | 40,642  | 40,781   | 41,043   | 41,711  |          |        |