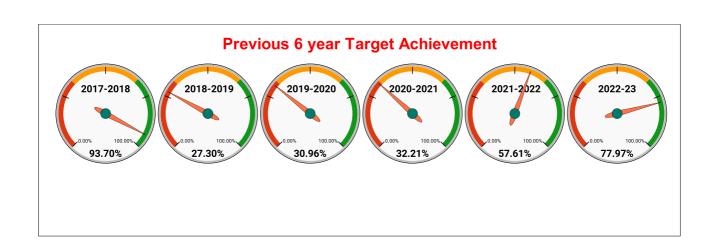

|         | COLLECTION IN LAKHS |     |      |      |        |           |         |          |          |         |          |       |
|---------|---------------------|-----|------|------|--------|-----------|---------|----------|----------|---------|----------|-------|
| YEAR    | April               | May | June | July | August | September | October | November | December | January | February | March |
| 2020-21 | 3                   | 7   | 20   | 15   | 18     | 21        | 27      | 27       | 21       | 37      | 47       | 80    |
| 2021-22 | 19                  | 8   | 17   | 19   | 28     | 26        | 26      | 34       | 43       | 40      | 31       | 69    |
| 2022-23 | 34                  | 29  | 34   | 35   | 30     | 43        | 35      | 39       | 39       | 44      | 42       | 65    |
| 2023-24 | 33                  | 55  | 57   | 66   | 66     | 65        | 70      | 74       | 65       | 82      |          |       |

| YEAR                | 2020-21 | 2021-22 | 2022-23 | 2023-24 |
|---------------------|---------|---------|---------|---------|
| COLLECTION IN LAKHS | 322     | 359     | 469     | 632     |

|         | CONNECTION OF LAST 46 MONTHS |        |        |        |        |           |         |          |          |         |          |        |
|---------|------------------------------|--------|--------|--------|--------|-----------|---------|----------|----------|---------|----------|--------|
| YEAR    | April                        | May    | June   | July   | August | September | October | November | December | January | February | March  |
| 2020-21 | 26,466                       | 26,536 | 26,624 | 26,698 | 26,775 | 26,866    | 26,985  | 29,047   | 30,223   | 31,247  | 31,926   | 33,526 |
| 2021-22 | 33,857                       | 34,145 | 34,406 | 34,579 | 34,960 | 35,197    | 35,344  | 35,362   | 35,770   | 35,857  | 36,070   | 36,137 |
| 2022-23 | 36,516                       | 36,720 | 36,939 | 37,116 | 37,301 | 37,444    | 39,136  | 39,609   | 35,195   | 35,674  | 35,249   | 35,752 |
| 2023-24 | 39,224                       | 39,724 | 40,048 | 40,259 | 40,122 | 40,123    | 40,642  | 40,781   | 41,043   | 41,711  |          |        |