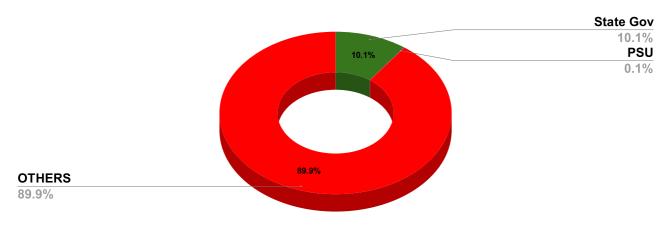

# ARREAR BREAK UP INCLUDING LSGD

| DOMESTIC    | NON DOMESTIC | INDUSTRIAL | SPECIAL  | BULK<br>SUPPLY | Panchayath WC-Street<br>Taps | Muncipality<br>WC -Street Taps | Corporation WC -<br>Street Taps |
|-------------|--------------|------------|----------|----------------|------------------------------|--------------------------------|---------------------------------|
| 2,62,78,258 | 79,17,626    | 30,053     | 1,12,357 | 2,43,45,902    | 13,01,744                    | 6,08,312                       | 0                               |