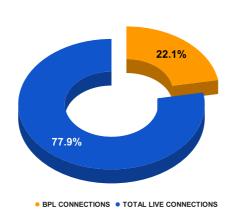

## **BPL DATA**

### BPL CONNECTIONS AS % OF TOTAL LIVE CONNECTIONS

| COMPREHENSIVE INDEX | Marks | Total marks | Rank |
|---------------------|-------|-------------|------|
|                     | 75.20 | 100         | 17   |