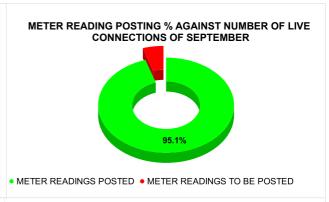

**METER READING POSTING** 

|                                           | 15.7                                               | 77                        | 16                                                                                      | 16 |
|-------------------------------------------|----------------------------------------------------|---------------------------|-----------------------------------------------------------------------------------------|----|
| Total No. of Live connection on September | Total No. of<br>readings<br>posted on<br>September | September<br>Total Live C | Total Readings of<br>September against 50%<br>Total Live Connections of<br>September 23 |    |
| 36,842                                    | 17,516                                             | 95.                       | 09%                                                                                     |    |
| Total No. of Live connection on November  | Total No. of<br>readings<br>posted on<br>November  | November<br>Total Live C  | adings of<br>against 50%<br>onnections of<br>mber 23                                    | ı  |
| 37,738                                    | 18,012                                             | 95.                       | 46%                                                                                     |    |
| Total No. of Live connection on January   | Total No. of<br>readings<br>posted on<br>January   | against 50                | gs of January<br>% Total Live<br>s of January 24                                        |    |
| 38,627                                    | 18,601                                             | 96.                       | 31%                                                                                     |    |