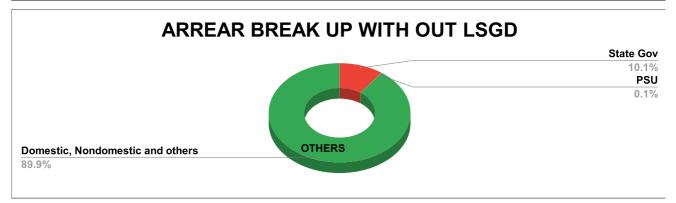

# ARREAR BREAK UP INCLUDING LSGD

| DOMESTIC    | NON DOMESTIC | INDUSTRIAL | SPECIAL  | BULK<br>SUPPLY | Panchayath WC-Street<br>Taps | Muncipality<br>WC -Street Taps | Corporation WC -<br>Street Taps |
|-------------|--------------|------------|----------|----------------|------------------------------|--------------------------------|---------------------------------|
| 2,62,78,258 | 79,17,626    | 30,053     | 1,12,357 | 2,43,45,902    | 13,01,744                    | 6,08,312                       | 0                               |