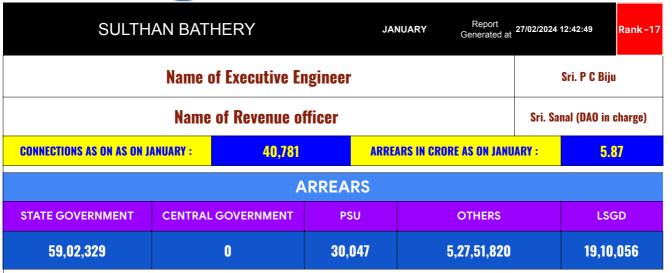

# ARREAR BREAK UP INCLUDING LSGD

| DOMESTIC    | NON DOMESTIC | INDUSTRIAL | SPECIAL  | BULK<br>SUPPLY | Panchayath WC-Street<br>Taps | Muncipality<br>WC -Street Taps | Corporation WC -<br>Street Taps |
|-------------|--------------|------------|----------|----------------|------------------------------|--------------------------------|---------------------------------|
| 2,62,78,258 | 79,17,626    | 30,053     | 1,12,357 | 2,43,45,902    | 13,01,744                    | 6,08,312                       | 0                               |