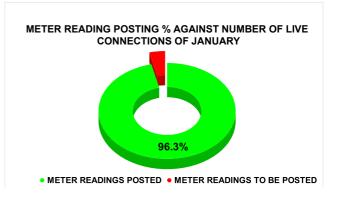

**METER READING POSTING** 

|                                           | 15.7                                               | 77                        | 16                                                                                      | 16 |
|-------------------------------------------|----------------------------------------------------|---------------------------|-----------------------------------------------------------------------------------------|----|
| Total No. of Live connection on September | Total No. of<br>readings<br>posted on<br>September | September<br>Total Live C | Total Readings of<br>September against 50%<br>Total Live Connections of<br>September 23 |    |
| 36,842                                    | 17,516                                             | 95.                       | 09%                                                                                     |    |
| Total No. of Live connection on November  | Total No. of<br>readings<br>posted on<br>November  | November<br>Total Live C  | adings of<br>against 50%<br>onnections of<br>mber 23                                    | ı  |
| 37,738                                    | 18,012                                             | 95.                       | 46%                                                                                     |    |
| Total No. of Live connection on January   | Total No. of<br>readings<br>posted on<br>January   | against 50                | gs of January<br>% Total Live<br>s of January 24                                        |    |
| 38,627                                    | 18,601                                             | 96.                       | 31%                                                                                     |    |