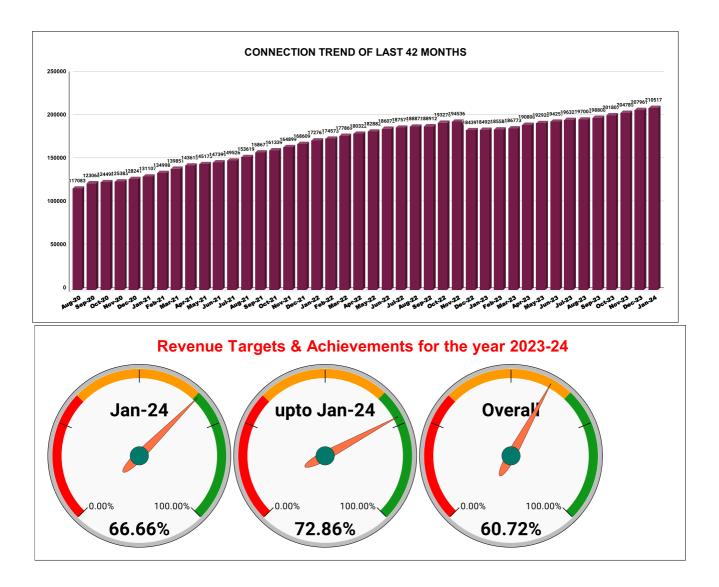

|         | CONNECTION OF LAST 46 MONTHS |          |          |          |          |           |          |          |          |          |          |          |  |
|---------|------------------------------|----------|----------|----------|----------|-----------|----------|----------|----------|----------|----------|----------|--|
| YEAR    | April                        | May      | June     | July     | August   | September | October  | November | December | January  | February | March    |  |
| 2020-21 | 1,14,248                     | 1,15,533 | 1,15,928 | 1,15,439 | 1,17,083 | 1,23,060  | 1,24,490 | 1,25,383 | 1,28,241 | 1,31,107 | 1,34,998 | 1,39,851 |  |
| 2021-22 | 1,43,615                     | 1,45,175 | 1,47,399 | 1,49,526 | 1,53,619 | 1,58,671  | 1,61,339 | 1,64,899 | 1,68,609 | 1,72,761 | 1,74,573 | 1,77,869 |  |
| 2022-23 | 1,80,322                     | 1,82,882 | 1,86,072 | 1,87,579 | 1,88,872 | 1,88,912  | 1,93,276 | 1,94,536 | 1,84,391 | 1,84,926 | 1,85,584 | 1,86,773 |  |
| 2023-24 | 1,90,800                     | 1,92,920 | 1,94,257 | 1,96,327 | 1,97,004 | 1,98,806  | 2,01,807 | 2,04,785 | 2,07,961 | 2,10,517 |          |          |  |