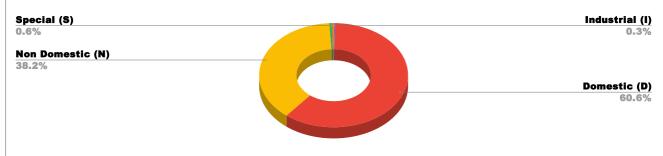

## കേരള ജല **അ**തോറിറ്റി

| KC                            | ZHIKKOD             |          | JANUARY       | Report<br>Generated at | 27/02/2024 12:42:28                  | Rank-16                                                |
|-------------------------------|---------------------|----------|---------------|------------------------|--------------------------------------|--------------------------------------------------------|
|                               | Name of Executive I | ingineer |               |                        | Sri. Vjils I                         | D                                                      |
|                               | Name of Revenue (   | officer  |               |                        | Smt.Ancy Jos                         | seph                                                   |
| CONNECTIONS AS ON AS ON J     | ANUARY : 2,04,78    | 5        | ARREARS IN CF | RORE AS ON JANU        | IARY : 25                            | . <b>08</b>                                            |
|                               |                     | ARREA    | RS            |                        |                                      |                                                        |
| STATE GOVERNMENT              | CENTRAL GOVERNMENT  | PS       | U             | OTHERS                 | LS                                   | GD                                                     |
| 10,31,20,471                  | 5,94,942            | 9,97     | 151           | 14,60,45,624           | 46,55                                | ,84,000                                                |
|                               | ARREAR BREA         | K UP     | INCLUDII      | NG LSGI                | D                                    |                                                        |
| OTHERS<br>58.2%               | 58.2%               |          | 41.19         |                        |                                      | ntral Gov<br>0.2%<br>State Gov<br>41.1%<br>PSU<br>0.4% |
|                               | ARREARS             | INCLU    | IDING LS      | GD                     |                                      |                                                        |
| Corporation WC -Stre<br>64.1% | eet Taps 64.1%      |          | 21.2%         |                        | Non Domesti<br>1<br>Specia<br>Muncij | c (N)<br>3.4%<br>al (S)<br>0.2%                        |

| DOMESTIC     | NON DOMESTIC | INDUSTRIAL | SPECIAL   | BULK<br>SUPPLY | Panchayath WC-Street<br>Taps | Muncipality<br>WC -Street Taps | Corporation WC -<br>Street Taps |
|--------------|--------------|------------|-----------|----------------|------------------------------|--------------------------------|---------------------------------|
| 15,19,18,868 | 9,57,62,853  | 7,14,155   | 14,30,055 | 9,32,257       | 98,423                       | 61,77,201                      | 45,93,08,376                    |