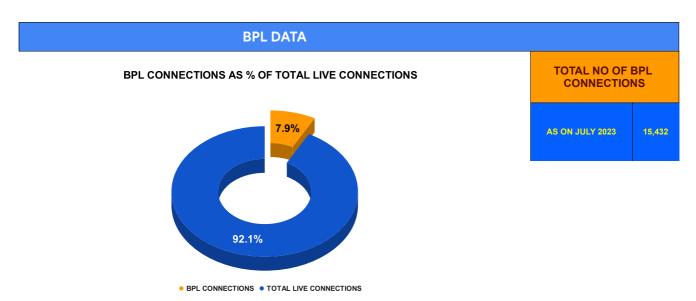

| 0.361             |
| 6     | COMMANDENT,9 TH DIVISION, ARMED<br>RESERVE POLICE,, MALOORKUNNU,<br>MERIKKUNNU-P.O, METER NO.55333                  | 0.285             |
| 7     | SATHEESH KUMAR E, SECRETARY, HILITE<br>RESIDENCY OWNER'S ASSOCIATION, PALAZHI,<br>KOZHIKODE-673014                  | 0.208             |
| 8     | PK AHAMMED PK STEEL CASTING PVT LTD,<br>5/792, CASTING PVT-LTD, NALLALAM<br>KOZHIKODE                               | 0.094             |
| 9     | SECRETARY KOZHIKODE MUNICIPAL<br>CORPORATIO, WARD 8, WARD 61,CENTRAL<br>MARKET BUILDING,, COURT ROAD ,              | 0.082             |
| 10    | THE COMMANDANT,, ARMED RESERVE POLICE<br>CAMP,, MALOOR KUNNU,P.O MARIKUNNU,-12, 9<br>DIVISION                       | 0.076             |





|                                | Marks | Total marks | Rank |
|--------------------------------|-------|-------------|------|
| COMPREHENSIVE INDEX            | 75.44 | 100         | 16   |
| REVENUE COLLECTION ACHIEVEMENT | 18.21 | 25          | 7    |
| METER READING POSTING          | 15.08 | 16          | 22   |
| FAULTY METER REPLACEMENT       | 12.03 | 20          | 27   |
| MOBILE NO UPDATION             | 10.00 | 10          | 4    |
| REVENUE RECOVERY STATUS        | 0.77  | 8           | 25   |
| JAL JEEVAN MISSION ROUTING     | 10.00 | 10          | 5    |
| AMNESTY                        | 9.35  | 11          | 3    |

|       |                 | RE\                | /ENUE C | OLLECI                         |                 | HIEVE | MENT  |                         |