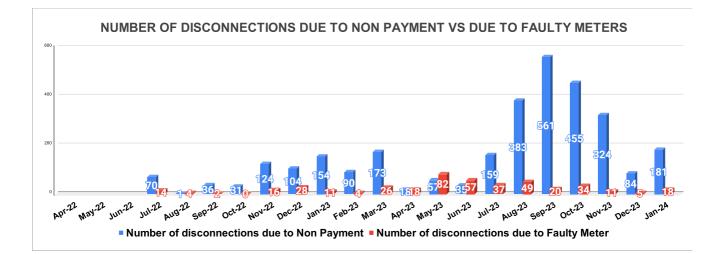

FAULTY METER REPLACED VS FAULTY METER TO BE REPLACED ON JANUARY

FAULTY METER REPLACED VS FAULTY METER TO BE REPLACED ON DECEMBER

|                           |       |     | DISCO | ONNEC |        | TATUS     |         |          |          | Marks   | Total marks | Rank  |
|---------------------------|-------|-----|-------|-------|--------|-----------|---------|----------|----------|---------|-------------|-------|
| DISCONNECTI<br>ONS        | APRIL | МАҮ | JUNE  | JULY  | AUGUST | SEPTEMBER | OCTOBER | NOVEMBER | DECEMBER | JANUARY | FEBRUARY    | MARCH |
| DUE TO NON<br>PAYMENT ( ) |       |     |       | 70    | 1      | 36        | 31      | 124      | 104      | 154     | 90          | 173   |
| DUE TO FAULTY<br>METER )  |       |     |       | 14    | 4      | 2         | 0       | 16       | 28       | 11      | 4           | 26    |
| DUE TO NON<br>PAYMENT()   | 18    | 57  | 35    | 159   | 383    | 561       | 455     | 324      | 84       | 181     |             |       |
| DUE TO FAULTY<br>METER()  | 18    | 82  | 57    | 37.00 | 49     | 20        | 34      | 11       | 5        | 18      |             |       |