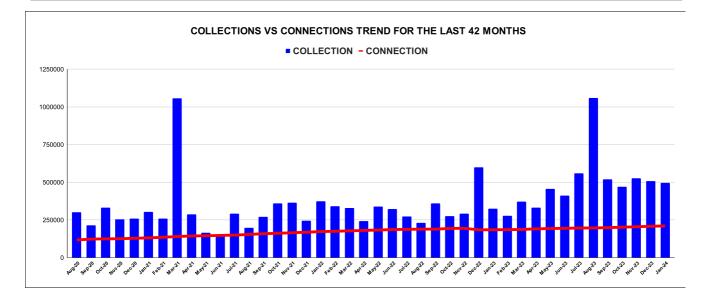

|         | CONNECTION OF LAST 46 MONTHS |          |          |          |          |           |          |          |          |          |          |          |  |
|---------|------------------------------|----------|----------|----------|----------|-----------|----------|----------|----------|----------|----------|----------|--|
| YEAR    | April                        | May      | June     | July     | August   | September | October  | November | December | January  | February | March    |  |
| 2020-21 | 1,14,248                     | 1,15,533 | 1,15,928 | 1,15,439 | 1,17,083 | 1,23,060  | 1,24,490 | 1,25,383 | 1,28,241 | 1,31,107 | 1,34,998 | 1,39,851 |  |
| 2021-22 | 1,43,615                     | 1,45,175 | 1,47,399 | 1,49,526 | 1,53,619 | 1,58,671  | 1,61,339 | 1,64,899 | 1,68,609 | 1,72,761 | 1,74,573 | 1,77,869 |  |
| 2022-23 | 1,80,322                     | 1,82,882 | 1,86,072 | 1,87,579 | 1,88,872 | 1,88,912  | 1,93,276 | 1,94,536 | 1,84,391 | 1,84,926 | 1,85,584 | 1,86,773 |  |
| 2023-24 | 1,90,800                     | 1,92,920 | 1,94,257 | 1,96,327 | 1,97,004 | 1,98,806  | 2,01,807 | 2,04,785 | 2,07,961 | 2,10,517 |          |          |  |