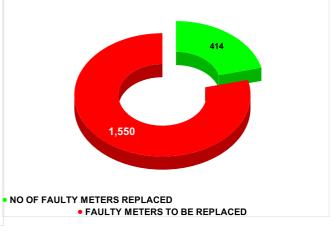

## **FAULTY METER**

Marks Total marks
12.03 20

Rank

27

| MONTH         | Total No.of Faulty meters | Number of Faulty meter<br>replaced | Number of<br>Faulty<br>meter<br>pending |
|---------------|---------------------------|------------------------------------|-----------------------------------------|
| AUGUST        | 1,926                     | 319                                | 1,607                                   |
| SEPTEMBE<br>R | 1,930                     | 361                                | 1,569                                   |
| OCTOBER       | 1,934                     | 341                                | 1,593                                   |
| NOVEMBER      | 1,989                     | 340                                | 1,649                                   |
| DECEMBE<br>R  | 1,999                     | 313                                | 1,686                                   |
| JANUARY       | 1,964                     | 414                                | 1,550                                   |

FAULTY METER REPLACED VS FAULTY METER TO BE REPLACED ON JANUARY

FAULTY METER REPLACED VS FAULTY METER TO BE REPLACED ON DECEMBER

|                           |       |     | DISCO | ONNEC |        | TATUS     |         |          |          | Marks   | Total marks | Rank  |
|---------------------------|-------|-----|-------|-------|--------|-----------|---------|----------|----------|---------|-------------|-------|
| DISCONNECTI<br>ONS        | APRIL | МАҮ | JUNE  | JULY  | AUGUST | SEPTEMBER | OCTOBER | NOVEMBER | DECEMBER | JANUARY | FEBRUARY    | MARCH |
| DUE TO NON<br>PAYMENT ( ) |       |     |       | 70    | 1      | 36        | 31      | 124      | 104      | 154     | 90          | 173   |
| DUE TO FAULTY<br>METER )  |       |     |       | 14    | 4      | 2         | 0       | 16       | 28       | 11      | 4           | 26    |
| DUE TO NON<br>PAYMENT()   | 18    | 57  | 35    | 159   | 383    | 561       | 455     | 324      | 84       | 181     |             |       |
| DUE TO FAULTY<br>METER()  | 18    | 82  | 57    | 37.00 | 49     | 20        | 34      | 11       | 5        | 18      |             |       |