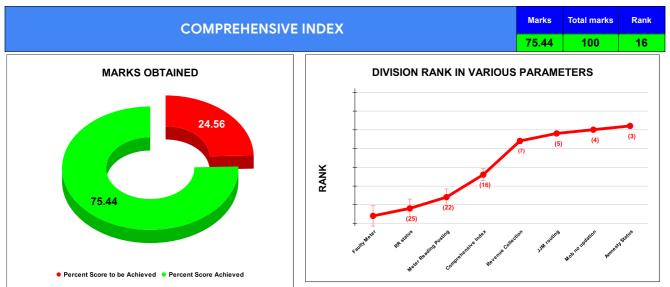

|                                | Marks | Total marks | Rank |
|--------------------------------|-------|-------------|------|
| COMPREHENSIVE INDEX            | 75.44 | 100         | 16   |
| REVENUE COLLECTION ACHIEVEMENT | 18.21 | 25          | 7    |
| METER READING POSTING          | 15.08 | 16          | 22   |
| FAULTY METER REPLACEMENT       | 12.03 | 20          | 27   |
| MOBILE NO UPDATION             | 10.00 | 10          | 4    |
| REVENUE RECOVERY STATUS        | 0.77  | 8           | 25   |
| JAL JEEVAN MISSION ROUTING     | 10.00 | 10          | 5    |
| AMNESTY                        | 9.35  | 11          | 3    |