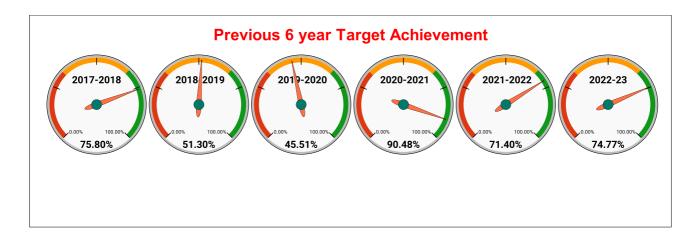

|                                | Marks | Total marks | Rank |
|--------------------------------|-------|-------------|------|
| COMPREHENSIVE INDEX            | 75.44 | 100         | 16   |
| REVENUE COLLECTION ACHIEVEMENT | 18.21 | 25          | 7    |
| METER READING POSTING          | 15.08 | 16          | 22   |
| FAULTY METER REPLACEMENT       | 12.03 | 20          | 27   |
| MOBILE NO UPDATION             | 10.00 | 10          | 4    |
| REVENUE RECOVERY STATUS        | 0.77  | 8           | 25   |
| JAL JEEVAN MISSION ROUTING     | 10.00 | 10          | 5    |
| AMNESTY                        | 9.35  | 11          | 3    |

|       |                 | RE\                | /ENUE C | OLLECI                         |                 | HIEVE | MENT  |                         |                    | Marks      | Total marks<br>25.00           | Rank<br>7       |
|-------|-----------------|--------------------|---------|--------------------------------|-----------------|-------|-------|-------------------------|--------------------|------------|--------------------------------|-----------------|
|       |                 |                    |         |                                | SEC             |       | IKING |                         |                    |            |                                | 1               |
|       |                 | DECE               | MBER    |                                |                 |       |       |                         | JANU               | ARY        |                                |                 |
| Rank  | SECTION<br>NAME | Opening<br>Balance | Demand  | Collection<br>For the<br>Month | %<br>Collection |       | Rank  | SECTION<br>NAME         | Opening<br>Balance | Demand     | Collection<br>For the<br>Month | %<br>Collection |
| #NUM! |                 |                    |         |                                | 0.00%           |       | 1     | Distr.SectionI/I        | 8894696            | 4308985    | 4182913                        | 31.68%          |
|       |                 |                    |         |                                | 0.00%           |       | 2     | Distr.SectionII/I       | 19360707           | 7593645    | 7511076                        | 27.87%          |
|       |                 |                    |         |                                | 0.00%           |       | 3     | Distr.<br>SectionIII/II | 9274994            | 2756605    | 3181061                        | 26.44%          |
|       |                 |                    |         |                                | 0.00%           |       | 4     | Beypore Section         | 34487015           | 9057424    | 11062217                       | 25.40%          |
|       |                 |                    |         |                                | 0.00%           |       | 5     | Distr.SectionI/II       | 21105622           | 7744311    | 7078060                        | 24.53%          |
|       |                 |                    |         |                                | 0.00%           |       | 6     | Distr.SectionIII/I      | 11745718           | 3805083    | 3756402                        | 24.16%          |
|       |                 |                    |         |                                | 0.00%           |       | 7     | Malapparamba<br>Section | 28854443           | 6209477    | 6441630                        | 18.37%          |
|       |                 |                    |         |                                | 0.00%           |       | 8     | Koduvally<br>Section    | 19215203           | 2648259    | 2822710                        | 12.91%          |
|       |                 |                    |         |                                | 0.00%           |       | 9     | Distr.SectionII/II      | 54798063           | -3161768   | 2930514                        | 5.68%           |
|       |                 |                    |         |                                | 0.00%           |       | 10    | Head works<br>Section   | 41,176,368         | 10,053,695 | 462,791                        | 0.90%           |
|       |                 |                    |         |                                |                 |       |       |                         |                    |            |                                |                 |