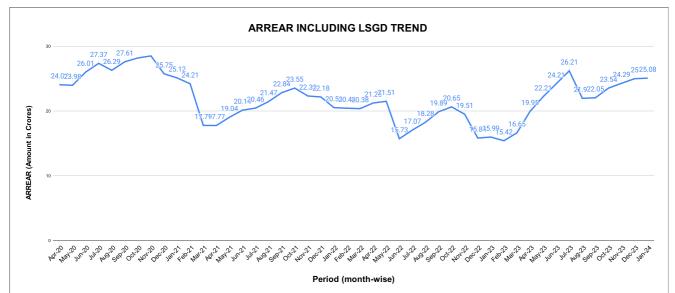

## കേരള ജല **അ**തോറിറ്റി

| KC                            | ZHIKKOD             |          | JANUARY       | Report<br>Generated at | 27/02/2024 12:42:28                  | Rank-16                                                |
|-------------------------------|---------------------|----------|---------------|------------------------|--------------------------------------|--------------------------------------------------------|
|                               | Name of Executive I | ingineer |               |                        | Sri. Vjils I                         | D                                                      |
|                               | Name of Revenue (   | officer  |               |                        | Smt.Ancy Jos                         | seph                                                   |
| CONNECTIONS AS ON AS ON J     | ANUARY : 2,04,78    | 5        | ARREARS IN CF | RORE AS ON JANU        | IARY : 25                            | . <b>08</b>                                            |
|                               |                     | ARREA    | RS            |                        |                                      |                                                        |
| STATE GOVERNMENT              | CENTRAL GOVERNMENT  | PS       | U             | OTHERS                 | LS                                   | GD                                                     |
| 10,31,20,471                  | 5,94,942            | 9,97     | 151           | 14,60,45,624           | 46,55                                | ,84,000                                                |
|                               | ARREAR BREA         | K UP     | INCLUDII      | NG LSGI                | D                                    |                                                        |
| OTHERS<br>58.2%               | 58.2%               |          | 41.19         |                        |                                      | ntral Gov<br>0.2%<br>State Gov<br>41.1%<br>PSU<br>0.4% |
|                               | ARREARS             | INCLU    | IDING LS      | GD                     |                                      |                                                        |
| Corporation WC -Stre<br>64.1% | eet Taps 64.1%      |          | 21.2%         |                        | Non Domesti<br>1<br>Specia<br>Muncij | c (N)<br>3.4%<br>al (S)<br>0.2%                        |