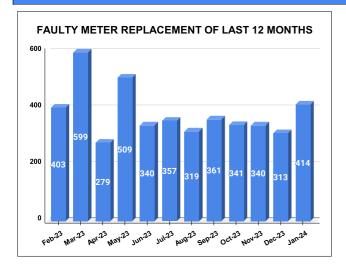

## **FAULTY METER**

Marks Total marks
12.03 20

Rank

27

| MONTH         | Total No.of Faulty meters | Number of Faulty meter<br>replaced | Number of<br>Faulty<br>meter<br>pending |
|---------------|---------------------------|------------------------------------|-----------------------------------------|
| AUGUST        | 1,926                     | 319                                | 1,607                                   |
| SEPTEMBE<br>R | 1,930                     | 361                                | 1,569                                   |
| OCTOBER       | 1,934                     | 341                                | 1,593                                   |
| NOVEMBER      | 1,989                     | 340                                | 1,649                                   |
| DECEMBE<br>R  | 1,999                     | 313                                | 1,686                                   |
| JANUARY       | 1,964                     | 414                                | 1,550                                   |