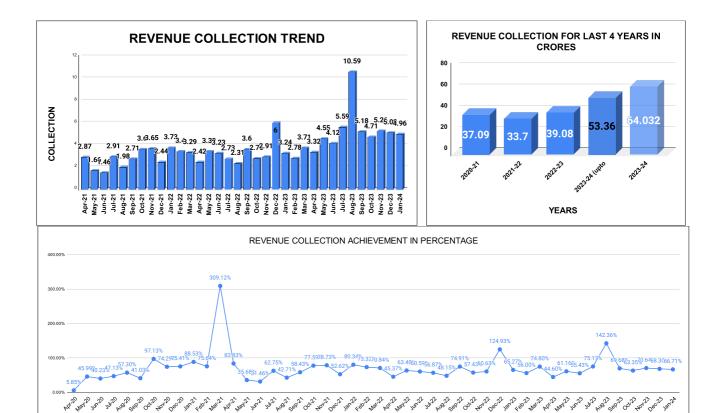

|         |       |     |      |      | ON IN  | LAKHS     |         |                        |          |         |          |         |
|---------|-------|-----|------|------|--------|-----------|---------|------------------------|----------|---------|----------|---------|
| YEAR    | April | Мау | June | July | August | September | October | November               | December | January | February | March   |
| 2020-21 | 31    | 241 | 211  | 247  | 301    | 215       | 332     | 254                    | 258      | 303     | 259      | 1,057   |
| 2021-22 | 287   | 166 | 146  | 291  | 198    | 271       | 360     | 365                    | 244      | 373     | 340      | 329     |
| 2022-23 | 242   | 339 | 323  | 273  | 231    | 360       | 276     | 291                    | 600      | 324     | 278      | 371     |
| 2023-24 | 332   | 455 | 412  | 559  | 1,059  | 518       | 471     | 526                    | 508      | 496     |          |         |
|         |       |     |      |      |        |           |         | YEAR                   | 2020-21  | 2021-22 | 2022-23  | 2023-24 |
|         |       |     |      |      |        |           |         | COLLECTION IN<br>LAKHS | 3,710    | 3,370   | 3,907    | 5,337   |