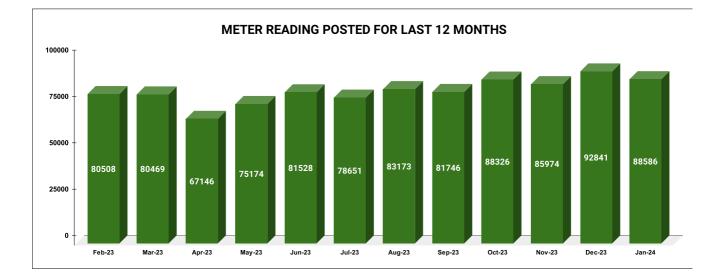

| N                                           |                                                   | ADING POSTIN                                                                          | <u> </u>                                     | Mar                                                | ks                       | Total marks                                               | Rank |
|---------------------------------------------|---------------------------------------------------|---------------------------------------------------------------------------------------|----------------------------------------------|----------------------------------------------------|--------------------------|-----------------------------------------------------------|------|
| IV                                          |                                                   | ADINOPOSTIN                                                                           | 5                                            | 15.0                                               | )8                       | 16                                                        | 22   |
| Total No. of Live<br>connection on August   | Total No. of<br>readings<br>posted on<br>August   | Total Readings of August<br>against 50% Total Live<br>Connections of August<br>23     | Total No. of Live connection<br>on September | Total No. of<br>readings<br>posted on<br>September | Septembe<br>Total Live ( | eadings of<br>r against 50%<br>Connections of<br>ember 23 |      |
| 172,447                                     | 83,173                                            | 96.46%                                                                                | 166,800                                      | 81,746                                             | 98                       | .02%                                                      |      |
| Total No. of Live<br>connection on October  | Total No. of<br>readings<br>posted on<br>October  | Total Readings of<br>October against 50%<br>Total Live Connections of<br>October 23   | Total No. of Live connection<br>on November  | Total No. of<br>readings<br>posted on<br>November  | Novembe<br>Total Live (  | eadings of<br>r against 50%<br>Connections of<br>ember 23 |      |
| 178,382                                     | 88,326                                            | 99.03%                                                                                | 187,997                                      | 85,974                                             | 91                       | .46%                                                      |      |
| Total No. of Live<br>connection on December | Total No. of<br>readings<br>posted on<br>December | Total Readings of<br>December against 50%<br>Total Live Connections of<br>December 23 | Total No. of Live connection<br>on January   | Total No. of<br>readings<br>posted on<br>January   | against 5                | ngs of January<br>0% Total Live<br>Is of January 24       |      |
| 188,315                                     | 92,841                                            | 98.60%                                                                                | 191,522                                      | 88,586                                             | 92                       | 51%                                                       |      |