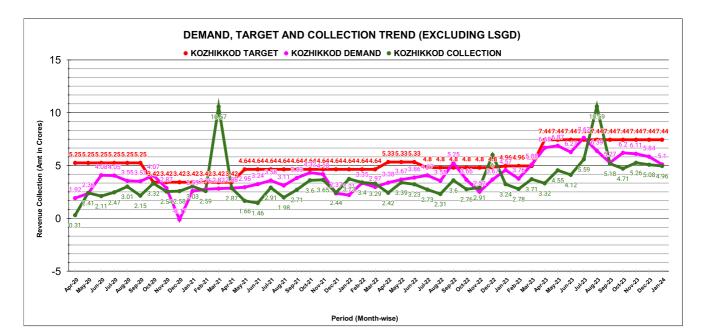

|         |       |     |      |      | ON IN  | LAKHS     |         |                        |          |         |          |         |
|---------|-------|-----|------|------|--------|-----------|---------|------------------------|----------|---------|----------|---------|
| YEAR    | April | Мау | June | July | August | September | October | November               | December | January | February | March   |
| 2020-21 | 31    | 241 | 211  | 247  | 301    | 215       | 332     | 254                    | 258      | 303     | 259      | 1,057   |
| 2021-22 | 287   | 166 | 146  | 291  | 198    | 271       | 360     | 365                    | 244      | 373     | 340      | 329     |
| 2022-23 | 242   | 339 | 323  | 273  | 231    | 360       | 276     | 291                    | 600      | 324     | 278      | 371     |
| 2023-24 | 332   | 455 | 412  | 559  | 1,059  | 518       | 471     | 526                    | 508      | 496     |          |         |
|         |       |     |      |      |        |           |         | YEAR                   | 2020-21  | 2021-22 | 2022-23  | 2023-24 |
|         |       |     |      |      |        |           |         | COLLECTION IN<br>LAKHS | 3,710    | 3,370   | 3,907    | 5,337   |