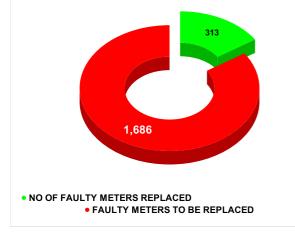

## **FAULTY METER**

Marks Total marks
12.03 20

Rank

27

| MONTH         | Total No.of Faulty meters | Number of Faulty meter<br>replaced | Number of<br>Faulty<br>meter<br>pending |
|---------------|---------------------------|------------------------------------|-----------------------------------------|
| AUGUST        | 1,926                     | 319                                | 1,607                                   |
| SEPTEMBE<br>R | 1,930                     | 361                                | 1,569                                   |
| OCTOBER       | 1,934                     | 341                                | 1,593                                   |
| NOVEMBER      | 1,989                     | 340                                | 1,649                                   |
| DECEMBE<br>R  | 1,999                     | 313                                | 1,686                                   |
| JANUARY       | 1,964                     | 414                                | 1,550                                   |

FAULTY METER REPLACED VS FAULTY METER TO BE REPLACED ON JANUARY

FAULTY METER REPLACED VS FAULTY METER TO BE REPLACED ON DECEMBER

|                           |       |     | DISCO | ONNEC |        | TATUS     |         |          |          | Marks   | Total marks | Rank  |
|---------------------------|-------|-----|-------|-------|--------|-----------|---------|----------|----------|---------|-------------|-------|
| DISCONNECTI<br>ONS        | APRIL | МАҮ | JUNE  | JULY  | AUGUST | SEPTEMBER | OCTOBER | NOVEMBER | DECEMBER | JANUARY | FEBRUARY    | MARCH |
| DUE TO NON<br>PAYMENT ( ) |       |     |       | 70    | 1      | 36        | 31      | 124      | 104      | 154     | 90          | 173   |
| DUE TO FAULTY<br>METER )  |       |     |       | 14    | 4      | 2         | 0       | 16       | 28       | 11      | 4           | 26    |
| DUE TO NON<br>PAYMENT()   | 18    | 57  | 35    | 159   | 383    | 561       | 455     | 324      | 84       | 181     |             |       |
| DUE TO FAULTY<br>METER()  | 18    | 82  | 57    | 37.00 | 49     | 20        | 34      | 11       | 5        | 18      |             |       |