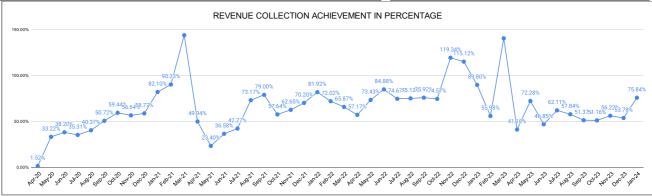

|                                | Marks | Total marks | Rank |
|--------------------------------|-------|-------------|------|
| COMPREHENSIVE INDEX            | 75.68 | 100         | 15   |
| REVENUE COLLECTION ACHIEVEMENT | 15.01 | 25          | 16   |
| METER READING POSTING          | 15.53 | 16          | 18   |
| FAULTY METER REPLACEMENT       | 15.28 | 20          | 10   |
| MOBILE NO UPDATION             | 10.00 | 10          | 5    |
| REVENUE RECOVERY STATUS        | 0.80  | 8           | 23   |
| JAL JEEVAN MISSION ROUTING     | 10.00 | 10          | 6    |
| AMNESTY                        | 9.05  | 11          | 8    |

|       |                 | RE\                | /ENUE C | OLLECT                         | ION AC          | CHIEVE   | MENT    |                   |                    | Marks 15.01 | Total marks 25.00              | Rank<br>16      |
|-------|-----------------|--------------------|---------|--------------------------------|-----------------|----------|---------|-------------------|--------------------|-------------|--------------------------------|-----------------|
|       |                 |                    |         |                                | SEC             | TION RAI | IKING   |                   |                    |             |                                |                 |
|       |                 | DECE               | MBER    |                                |                 |          | JANUARY |                   |                    |             |                                |                 |
| Rank  | SECTION<br>NAME | Opening<br>Balance | Demand  | Collection<br>For the<br>Month | %<br>Collection |          | Rank    | SECTION<br>NAME   | Opening<br>Balance | Demand      | Collection<br>For the<br>Month | %<br>Collection |
| #NUM! |                 |                    |         |                                | 0.00%           |          | 1       | Tirur Section     | 9131345            | 3172737     | 4095636                        | 33.29%          |
|       |                 |                    |         |                                | 0.00%           |          | 2       | Kottakkal Section | 7026803            | 1591667     | 2236009                        | 25.94%          |
|       |                 |                    |         |                                | 0.00%           |          | 3       | Ponnani Section   | 7106338            | 1883345     | 1951338                        | 21.71%          |
|       |                 |                    |         |                                | 0.00%           |          | 4       | Edappal Section   | 18293165           | 2633705     | 2223779                        | 10.63%          |
|       |                 |                    |         |                                |                 |          |         |                   |                    |             |                                |                 |
|       |                 |                    |         |                                |                 |          |         |                   |                    |             |                                |                 |
|       |                 |                    |         |                                |                 |          |         |                   |                    |             |                                |                 |
|       |                 |                    |         |                                |                 |          |         |                   |                    |             |                                |                 |
|       |                 |                    |         |                                |                 |          |         |                   |                    |             |                                |                 |
|       |                 |                    |         |                                |                 |          |         |                   |                    |             |                                |                 |
|       | 1               | 1                  |         | 1                              | 1               | 1        |         |                   |                    |             |                                |                 |