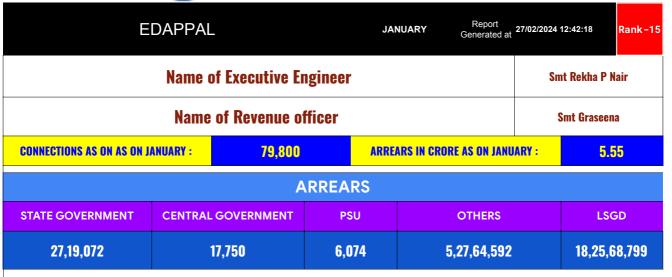

# ARREAR BREAK UP INCLUDING LSGD

| DOMESTIC    | NON DOMESTIC | INDUSTRIAL | SPECIAL | BULK<br>SUPPLY | Panchayath WC-Street<br>Taps | Muncipality<br>WC -Street Taps | Corporation WC -<br>Street Taps |
|-------------|--------------|------------|---------|----------------|------------------------------|--------------------------------|---------------------------------|
| 3,69,52,500 | 30,13,107    | 2,693      | -2      | 1,55,39,190    | 5,06,85,914                  | 13,18,82,885                   | 0                               |