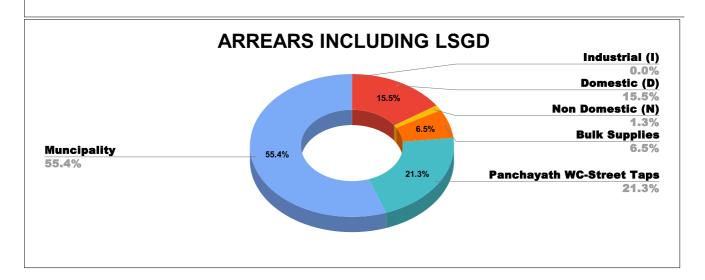

# ARREAR BREAK UP INCLUDING LSGD

| DOMESTIC    | NON DOMESTIC | INDUSTRIAL | SPECIAL | BULK<br>SUPPLY | Panchayath WC-Street<br>Taps | Muncipality<br>WC -Street Taps | Corporation WC -<br>Street Taps |
|-------------|--------------|------------|---------|----------------|------------------------------|--------------------------------|---------------------------------|
| 3,69,52,500 | 30,13,107    | 2,693      | -2      | 1,55,39,190    | 5,06,85,914                  | 13,18,82,885                   | 0                               |