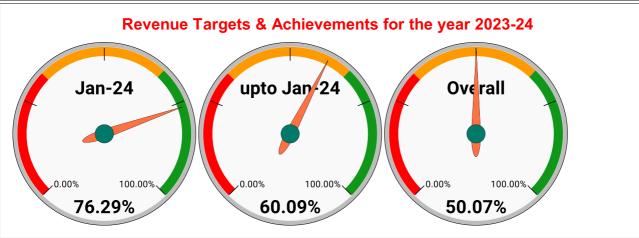

|---------|----------|--------|
| YEAR    | April                        | May    | June   | July   | August | September | October | November | December | January | February | March  |
| 2020-21 | 34,004                       | 34,597 | 34,824 | 34,987 | 35,103 | 35,158    | 35,246  | 37,057   | 35,229   | 39,801  | 41,979   | 43,606 |
| 2021-22 | 44,488                       | 44,817 | 45,417 | 45,673 | 46,367 | 48,294    | 50,655  | 52,381   | 59,293   | 61,027  | 63,668   | 66,428 |
| 2022-23 | 70,015                       | 73,336 | 74,998 | 76,517 | 80,591 | 82,686    | 83,679  | 86,354   | 74,849   | 75,629  | 76,787   | 74,932 |
| 2023-24 | 80,004                       | 78,355 | 80,757 | 80,100 | 80,811 | 81,760    | 80,803  | 79,800   | 79,949   | 79,541  |          |        |







| Total No. of Live connection on August   | Total No. of<br>readings<br>posted on<br>August   | Total Readings of August<br>against 50% Total Live<br>Connections of August<br>23     |
|------------------------------------------|---------------------------------------------------|---------------------------------------------------------------------------------------|
| 74,720                                   | 37,488                                            | 100.34%                                                                               |
| Total No. of Live connection on October  | Total No. of<br>readings<br>posted on<br>October  | Total Readings of<br>October against 50%<br>Total Live Connections of<br>October 23   |
| 74,108                                   | 37,771