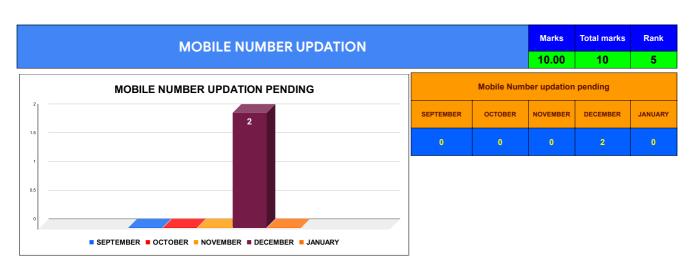

|                                | Marks | Total marks | Rank |
|--------------------------------|-------|-------------|------|
| COMPREHENSIVE INDEX            | 75.68 | 100         | 15   |
| REVENUE COLLECTION ACHIEVEMENT | 15.01 | 25          | 16   |
| METER READING POSTING          | 15.53 | 16          | 18   |
| FAULTY METER REPLACEMENT       | 15.28 | 20          | 10   |
| MOBILE NO UPDATION             | 10.00 | 10          | 5    |
| REVENUE RECOVERY STATUS        | 0.80  | 8           | 23   |
| JAL JEEVAN MISSION ROUTING     | 10.00 | 10          | 6    |
| AMNESTY                        | 9.05  | 11          | 8    |