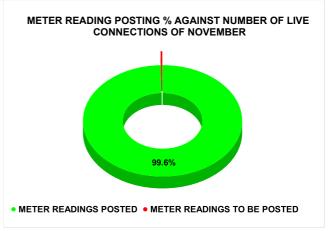

**METER READING POSTING** 

|                                           | 15.8                                               | 5.53 16                   |                                                      | 18 |
|-------------------------------------------|----------------------------------------------------|---------------------------|------------------------------------------------------|----|
| Total No. of Live connection on September | Total No. of<br>readings<br>posted on<br>September | September<br>Total Live C | adings of<br>against 50%<br>onnections of<br>mber 23 |    |
| 74,626                                    | 35,338                                             | 94.71%                    |                                                      |    |
| Total No. of Live connection on November  | Total No. of<br>readings<br>posted on<br>November  | November<br>Total Live C  | adings of<br>against 50%<br>onnections of<br>mber 23 | '  |
| 73,190                                    | 36,466                                             | 99.                       | 65%                                                  |    |
| Total No. of Live connection on January   | Total No. of<br>readings<br>posted on<br>January   | against 50                | gs of January<br>% Total Live<br>s of January 24     |    |
| 73,453                                    | 35,525                                             | 96.                       | 73%                                                  |    |