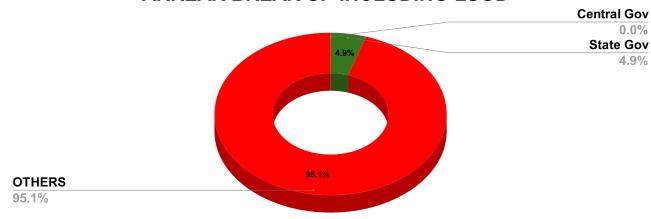

# ARREAR BREAK UP INCLUDING LSGD

| DOMESTIC    | NON DOMESTIC | INDUSTRIAL | SPECIAL | BULK<br>SUPPLY | Panchayath WC-Street<br>Taps | Muncipality<br>WC -Street Taps | Corporation WC -<br>Street Taps |
|-------------|--------------|------------|---------|----------------|------------------------------|--------------------------------|---------------------------------|
| 3,69,52,500 | 30,13,107    | 2,693      | -2      | 1,55,39,190    | 5,06,85,914                  | 13,18,82,885                   | 0                               |