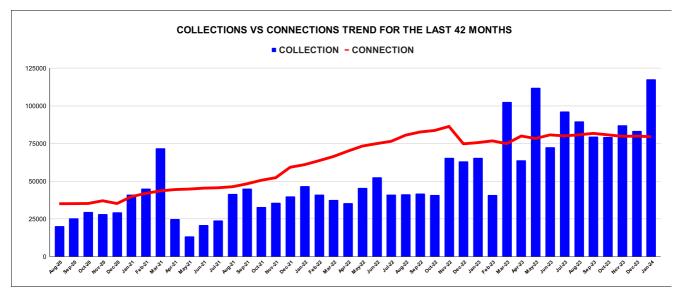

|         | COLLECTION IN LAKHS |     |      |      |        |           |         |          |          |         |          |       |
|---------|---------------------|-----|------|------|--------|-----------|---------|----------|----------|---------|----------|-------|
| YEAR    | April               | May | June | July | August | September | October | November | December | January | February | March |
| 2020-21 | 1                   | 17  | 19   | 18   | 20     | 25        | 30      | 28       | 29       | 41      | 45       | 72    |
| 2021-22 | 25                  | 13  | 21   | 24   | 42     | 45        | 33      | 36       | 40       | 47      | 41       | 38    |
| 2022-23 | 35                  | 46  | 53   | 41   | 41     | 42        | 41      | 66       | 63       | 66      | 41       | 103   |
| 2023-24 | 64                  | 112 | 73   | 96   | 90     | 80        | 79      | 87       | 83       | 118     |          |       |

| YEAR               | 2020-21 | 2021-22 | 2022-23 | 2023-24 |
|--------------------|---------|---------|---------|---------|
| ECTION IN<br>LAKHS | 345     | 404     | 637     | 881     |

|         | CONNECTION OF LAST 46 MONTHS |        |        |        |        |           |         |          |          |         |          |        |
|---------|------------------------------|--------|--------|--------|--------|-----------|---------|----------|----------|---------|----------|--------|
| YEAR    | April                        | May    | June   | July   | August | September | October | November | December | January | February | March  |
| 2020-21 | 34,004                       | 34,597 | 34,824 | 34,987 | 35,103 | 35,158    | 35,246  | 37,057   | 35,229   | 39,801  | 41,979   | 43,606 |
| 2021-22 | 44,488                       | 44,817 | 45,417 | 45,673 | 46,367 | 48,294    | 50,655  | 52,381   | 59,293   | 61,027  | 63,668   | 66,428 |
| 2022-23 | 70,015                       | 73,336 | 74,998 | 76,517 | 80,591 | 82,686    | 83,679  | 86,354   | 74,849   | 75,629  | 76,787   | 74,932 |
| 2023-24 | 80,004                       | 78,355 | 80,757 | 80,100 | 80,811 | 81,760    | 80,803  | 79,800   | 79,949   | 79,541  |          |        |