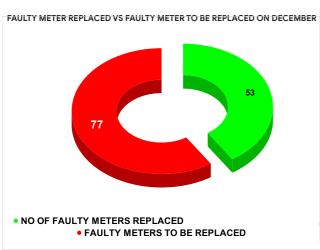

Total marks

METER READING POSTING % AGAINST NUMBER OF LIVE CONNECTIONS OF DECEMBER

|               |                           | 15.28 | 20                    | 10                                      |
|---------------|---------------------------|-------|-----------------------|-----------------------------------------|
| MONTH         | Total No.of Faulty meters |       | Faulty meter<br>laced | Number of<br>Faulty<br>meter<br>pending |
| AUGUST        | 170                       | 1     | 04                    | 66                                      |
| SEPTEMBE<br>R | 77                        | 1     | 53                    | -76                                     |
| OCTOBER       | 44                        | 1     | 24                    | -80                                     |
| NOVEMBER      | 109                       |       | 70                    | 39                                      |
| DECEMBE<br>R  | 130                       |       | 53                    | 77                                      |
| JANUARY       | 172                       |       | 91                    | 81                                      |