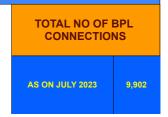

## **BPL DATA**

#### BPL CONNECTIONS AS % OF TOTAL LIVE CONNECTIONS

BPL CONNECTIONS TOTAL LIVE CONNECTIONS

| COMPREHENSIVE INDEX | Marks | Total marks | Rank |
|---------------------|-------|-------------|------|
|                     | 75.68 | 100         | 15   |