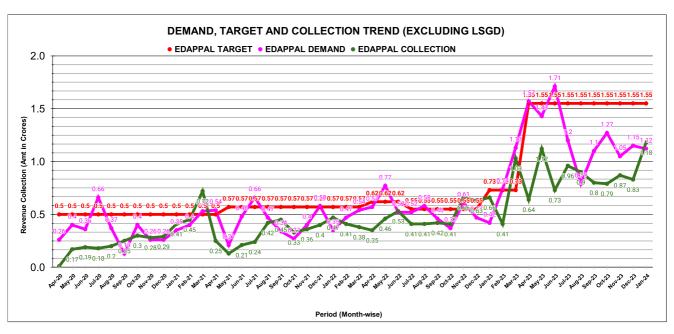

|       |                 | RE\                | /ENUE C | OLLECT                         | ION AC          | CHIEVE   | MENT    |                   |                    | Marks 15.01 | Total marks 25.00              | Rank<br>16      |
|-------|-----------------|--------------------|---------|--------------------------------|-----------------|----------|---------|-------------------|--------------------|-------------|--------------------------------|-----------------|
|       |                 |                    |         |                                | SEC             | TION RAI | IKING   |                   |                    |             |                                |                 |
|       |                 | DECE               | MBER    |                                |                 |          | JANUARY |                   |                    |             |                                |                 |
| Rank  | SECTION<br>NAME | Opening<br>Balance | Demand  | Collection<br>For the<br>Month | %<br>Collection |          | Rank    | SECTION<br>NAME   | Opening<br>Balance | Demand      | Collection<br>For the<br>Month | %<br>Collection |
| #NUM! |                 |                    |         |                                | 0.00%           |          | 1       | Tirur Section     | 9131345            | 3172737     | 4095636                        | 33.29%          |
|       |                 |                    |         |                                | 0.00%           |          | 2       | Kottakkal Section | 7026803            | 1591667     | 2236009                        | 25.94%          |
|       |                 |                    |         |                                | 0.00%           |          | 3       | Ponnani Section   | 7106338            | 1883345     | 1951338                        | 21.71%          |
|       |                 |                    |         |                                | 0.00%           |          | 4       | Edappal Section   | 18293165           | 2633705     | 2223779                        | 10.63%          |
|       |                 |                    |         |                                |                 |          |         |                   |                    |             |                                |                 |
|       |                 |                    |         |                                |                 |          |         |                   |                    |             |                                |                 |
|       |                 |                    |         |                                |                 |          |         |                   |                    |             |                                |                 |
|       |                 |                    |         |                                |                 |          |         |                   |                    |             |                                |                 |
|       |                 |                    |         |                                |                 |          |         |                   |                    |             |                                |                 |
|       |                 |                    |         |                                |                 |          |         |                   |                    |             |                                |                 |
|       | 1               | 1                  |         | 1                              | 1               | 1        |         |                   |                    |             |                                |                 |