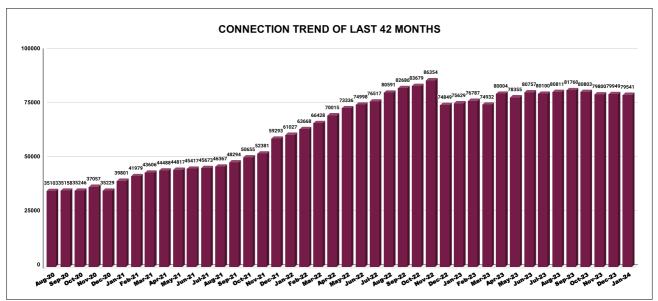

| YEAR               | 2020-21 | 2021-22 | 2022-23 | 2023-24 |
|--------------------|---------|---------|---------|---------|
| ECTION IN<br>LAKHS | 345     | 404     | 637     | 881     |

|         | CONNECTION OF LAST 46 MONTHS |        |        |        |        |           |         |          |          |         |          |        |
|---------|------------------------------|--------|--------|--------|--------|-----------|---------|----------|----------|---------|----------|--------|
| YEAR    | April                        | May    | June   | July   | August | September | October | November | December | January | February | March  |
| 2020-21 | 34,004                       | 34,597 | 34,824 | 34,987 | 35,103 | 35,158    | 35,246  | 37,057   | 35,229   | 39,801  | 41,979   | 43,606 |
| 2021-22 | 44,488                       | 44,817 | 45,417 | 45,673 | 46,367 | 48,294    | 50,655  | 52,381   | 59,293   | 61,027  | 63,668   | 66,428 |
| 2022-23 | 70,015                       | 73,336 | 74,998 | 76,517 | 80,591 | 82,686    | 83,679  | 86,354   | 74,849   | 75,629  | 76,787   | 74,932 |
| 2023-24 | 80,004                       | 78,355 | 80,757 | 80,100 | 80,811 | 81,760    | 80,803  | 79,800   | 79,949   | 79,541  |          |        |