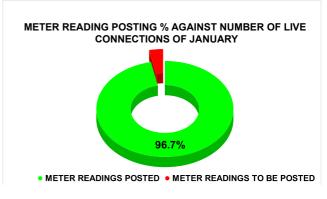

**METER READING POSTING** 

|                                           | 15.8                                               | 5.53 16                   |                                                      | 18 |
|-------------------------------------------|----------------------------------------------------|---------------------------|------------------------------------------------------|----|
| Total No. of Live connection on September | Total No. of<br>readings<br>posted on<br>September | September<br>Total Live C | adings of<br>against 50%<br>onnections of<br>mber 23 |    |
| 74,626                                    | 35,338                                             | 94.71%                    |                                                      |    |
| Total No. of Live connection on November  | Total No. of<br>readings<br>posted on<br>November  | November<br>Total Live C  | adings of<br>against 50%<br>onnections of<br>mber 23 | '  |
| 73,190                                    | 36,466                                             | 99.                       | 65%                                                  |    |
| Total No. of Live connection on January   | Total No. of<br>readings<br>posted on<br>January   | against 50                | gs of January<br>% Total Live<br>s of January 24     |    |
| 73,453                                    | 35,525                                             | 96.                       | 73%                                                  |    |