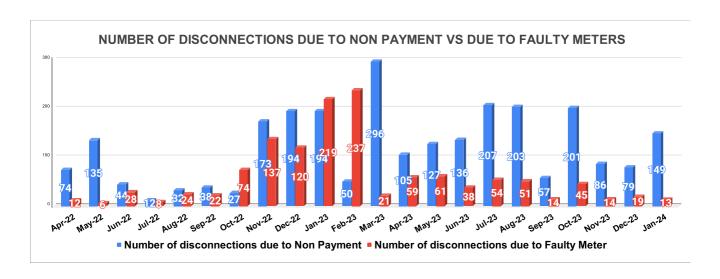

| DISCONNECTION STATUS     |       |     |      |       |        |           |         |          |          | Marks   | Total marks | Rank  |
|--------------------------|-------|-----|------|-------|--------|-----------|---------|----------|----------|---------|-------------|-------|
|                          |       |     |      |       |        |           |         |          |          |         | -           | -     |
| DISCONNECTI<br>ONS       | APRIL | MAY | JUNE | JULY  | AUGUST | SEPTEMBER | OCTOBER | NOVEMBER | DECEMBER | JANUARY | FEBRUARY    | MARCH |
| DUE TO NON<br>PAYMENT () | 74    | 135 | 44   | 12    | 32     | 38        | 27      | 173      | 194      | 194     | 50          | 296   |
| DUE TO FAULTY<br>METER)  | 12    | 6   | 28   | 8     | 24     | 22        | 74      | 137      | 120      | 219     | 237         | 21    |
| DUE TO NON<br>PAYMENT()  | 105   | 127 | 136  | 207   | 203    | 57        | 201     | 86       | 79       | 149     |             |       |
| DUE TO FAULTY<br>METER() | 59    | 61  | 38   | 54.00 | 51     | 14        | 45      | 14       | 19       | 13      |             |       |