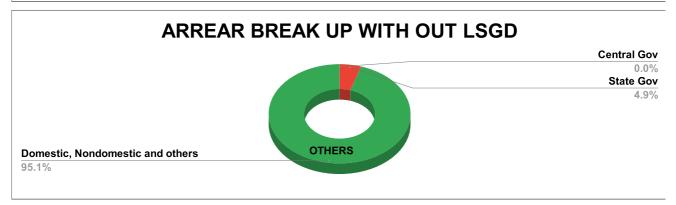

# ARREAR BREAK UP INCLUDING LSGD

| DOMESTIC    | NON DOMESTIC | INDUSTRIAL | SPECIAL | BULK<br>SUPPLY | Panchayath WC-Street<br>Taps | Muncipality<br>WC -Street Taps | Corporation WC -<br>Street Taps |
|-------------|--------------|------------|---------|----------------|------------------------------|--------------------------------|---------------------------------|
| 3,69,52,500 | 30,13,107    | 2,693      | -2      | 1,55,39,190    | 5,06,85,914                  | 13,18,82,885                   | 0                               |