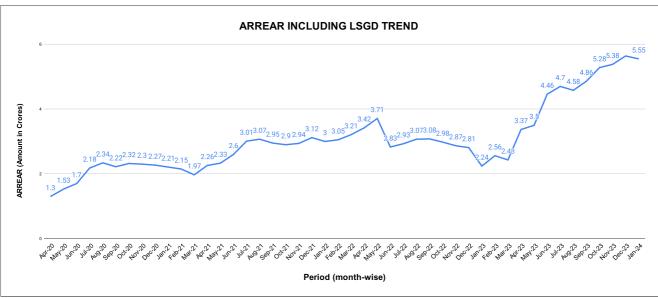

# ARREAR BREAK UP INCLUDING LSGD

| DOMESTIC    | NON DOMESTIC | INDUSTRIAL | SPECIAL | BULK<br>SUPPLY | Panchayath WC-Street<br>Taps | Muncipality<br>WC -Street Taps | Corporation WC -<br>Street Taps |
|-------------|--------------|------------|---------|----------------|------------------------------|--------------------------------|---------------------------------|
| 3,69,52,500 | 30,13,107    | 2,693      | -2      | 1,55,39,190    | 5,06,85,914                  | 13,18,82,885                   | 0                               |