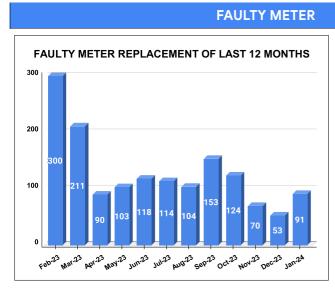

Total marks

METER READING POSTING % AGAINST NUMBER OF LIVE CONNECTIONS OF DECEMBER

|               |                           | 15.28 | 20                    | 10                                      |
|---------------|---------------------------|-------|-----------------------|-----------------------------------------|
| MONTH         | Total No.of Faulty meters |       | Faulty meter<br>laced | Number of<br>Faulty<br>meter<br>pending |
| AUGUST        | 170                       | 1     | 04                    | 66                                      |
| SEPTEMBE<br>R | 77                        | 1     | 53                    | -76                                     |
| OCTOBER       | 44                        | 1     | 24                    | -80                                     |
| NOVEMBER      | 109                       |       | 70                    | 39                                      |
| DECEMBE<br>R  | 130                       |       | 53                    | 77                                      |
| JANUARY       | 172                       |       | 91                    | 81                                      |