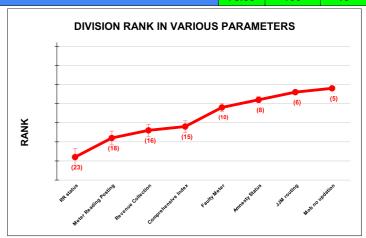

|                                | Marks | Total marks | Rank |
|--------------------------------|-------|-------------|------|
| COMPREHENSIVE INDEX            | 75.68 | 100         | 15   |
| REVENUE COLLECTION ACHIEVEMENT | 15.01 | 25          | 16   |
| METER READING POSTING          | 15.53 | 16          | 18   |
| FAULTY METER REPLACEMENT       | 15.28 | 20          | 10   |
| MOBILE NO UPDATION             | 10.00 | 10          | 5    |
| REVENUE RECOVERY STATUS        | 0.80  | 8           | 23   |
| JAL JEEVAN MISSION ROUTING     | 10.00 | 10          | 6    |
| AMNESTY                        | 9.05  | 11          | 8    |