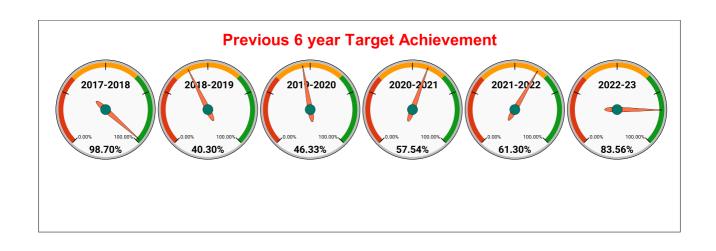

--------|----------|--------|
| YEAR    | April                        | May    | June   | July   | August | September | October | November | December | January | February | March  |
| 2020-21 | 34,004                       | 34,597 | 34,824 | 34,987 | 35,103 | 35,158    | 35,246  | 37,057   | 35,229   | 39,801  | 41,979   | 43,606 |
| 2021-22 | 44,488                       | 44,817 | 45,417 | 45,673 | 46,367 | 48,294    | 50,655  | 52,381   | 59,293   | 61,027  | 63,668   | 66,428 |
| 2022-23 | 70,015                       | 73,336 | 74,998 | 76,517 | 80,591 | 82,686    | 83,679  | 86,354   | 74,849   | 75,629  | 76,787   | 74,932 |
| 2023-24 | 80,004                       | 78,355 | 80,757 | 80,100 | 80,811 | 81,760    | 80,803  | 79,800   | 79,949   | 79,541  |          |        |







| Total No. of Live connection on August   | Total No. of<br>readings<br>posted on<br>August   | Total Readings of August<br>against 50% Total Live<br>Connections of August<br>23     |
|------------------------------------------|---------------------------------------------------|---------------------------------------------------------------------------------------|
| 74,720                                   | 37,488                                            | 100.34%                                                                               |
| Total No. of Live connection on October  | Total No. of<br>readings<br>posted on<br>October  | Total Readings of<br>October against 50%<br>Total Live Connections of<br>October 23   |
| 74,108                                   | 37,771