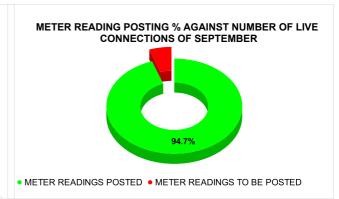

**METER READING POSTING** 

|                                           | 15.8                                               | 5.53 16                   |                                                      | 18 |
|-------------------------------------------|----------------------------------------------------|---------------------------|------------------------------------------------------|----|
| Total No. of Live connection on September | Total No. of<br>readings<br>posted on<br>September | September<br>Total Live C | adings of<br>against 50%<br>onnections of<br>mber 23 |    |
| 74,626                                    | 35,338                                             | 94.71%                    |                                                      |    |
| Total No. of Live connection on November  | Total No. of<br>readings<br>posted on<br>November  | November<br>Total Live C  | adings of<br>against 50%<br>onnections of<br>mber 23 | '  |
| 73,190                                    | 36,466                                             | 99.                       | 65%                                                  |    |
| Total No. of Live connection on January   | Total No. of<br>readings<br>posted on<br>January   | against 50                | gs of January<br>% Total Live<br>s of January 24     |    |
| 73,453                                    | 35,525                                             | 96.                       | 73%                                                  |    |