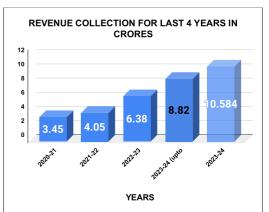

| YEAR               | 2020-21 | 2021-22 | 2022-23 | 2023-24 |
|--------------------|---------|---------|---------|---------|
| ECTION IN<br>LAKHS | 345     | 404     | 637     | 881     |

|         | CONNECTION OF LAST 46 MONTHS |        |        |        |        |           |         |          |          |         |          |        |
|---------|------------------------------|--------|--------|--------|--------|-----------|---------|----------|----------|---------|----------|--------|
| YEAR    | April                        | May    | June   | July   | August | September | October | November | December | January | February | March  |
| 2020-21 | 34,004                       | 34,597 | 34,824 | 34,987 | 35,103 | 35,158    | 35,246  | 37,057   | 35,229   | 39,801  | 41,979   | 43,606 |
| 2021-22 | 44,488                       | 44,817 | 45,417 | 45,673 | 46,367 | 48,294    | 50,655  | 52,381   | 59,293   | 61,027  | 63,668   | 66,428 |
| 2022-23 | 70,015                       | 73,336 | 74,998 | 76,517 | 80,591 | 82,686    | 83,679  | 86,354   | 74,849   | 75,629  | 76,787   | 74,932 |
| 2023-24 | 80,004                       | 78,355 | 80,757 | 80,100 | 80,811 | 81,760    | 80,803  | 79,800   | 79,949   | 79,541  |          |        |