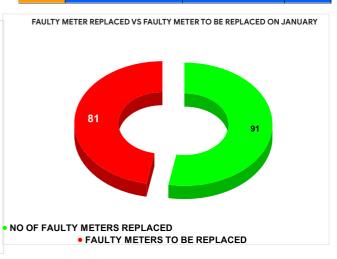

Total marks

METER READING POSTING % AGAINST NUMBER OF LIVE CONNECTIONS OF DECEMBER

|               |                           | 15.28 | 20                    | 10                                      |
|---------------|---------------------------|-------|-----------------------|-----------------------------------------|
| MONTH         | Total No.of Faulty meters |       | Faulty meter<br>laced | Number of<br>Faulty<br>meter<br>pending |
| AUGUST        | 170                       | 1     | 04                    | 66                                      |
| SEPTEMBE<br>R | 77                        | 1     | 53                    | -76                                     |
| OCTOBER       | 44                        | 1     | 24                    | -80                                     |
| NOVEMBER      | 109                       |       | 70                    | 39                                      |
| DECEMBE<br>R  | 130                       |       | 53                    | 77                                      |
| JANUARY       | 172                       |       | 91                    | 81                                      |