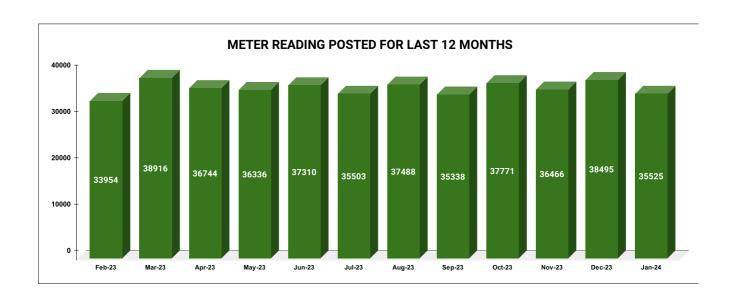

| Total No. of Live connection on August   | Total No. of<br>readings<br>posted on<br>August   | Total Readings of August<br>against 50% Total Live<br>Connections of August<br>23     |
|------------------------------------------|---------------------------------------------------|---------------------------------------------------------------------------------------|
| 74,720                                   | 37,488                                            | 100.34%                                                                               |
| Total No. of Live connection on October  | Total No. of<br>readings<br>posted on<br>October  | Total Readings of<br>October against 50%<br>Total Live Connections of<br>October 23   |
| 74,108                                   | 37,771                                            | 101.94%                                                                               |
| Total No. of Live connection on December | Total No. of<br>readings<br>posted on<br>December | Total Readings of<br>December against 50%<br>Total Live Connections of<br>December 23 |
| 73,405                                   | 38,495                                            | 104.88%                                                                               |

**METER READING POSTING** 

|                                           | 15.8                                               | 5.53 16                   |                                                      | 18 |
|-------------------------------------------|----------------------------------------------------|---------------------------|------------------------------------------------------|----|
| Total No. of Live connection on September | Total No. of<br>readings<br>posted on<br>September | September<br>Total Live C | adings of<br>against 50%<br>onnections of<br>mber 23 |    |
| 74,626                                    | 35,338                                             | 94.71%                    |                                                      |    |
| Total No. of Live connection on November  | Total No. of<br>readings<br>posted on<br>November  | November<br>Total Live C  | adings of<br>against 50%<br>onnections of<br>mber 23 | '  |
| 73,190                                    | 36,466                                             | 99.                       | 65%                                                  |    |
| Total No. of Live connection on January   | Total No. of<br>readings<br>posted on<br>January   | against 50                | gs of January<br>% Total Live<br>s of January 24     |    |
| 73,453                                    | 35,525                                             | 96.                       | 73%                                                  |    |