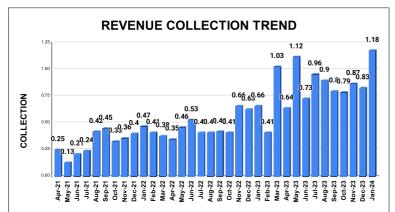

|         | COLLECTION IN LAKHS |     |      |      |        |           |         |          |          |         |          |       |
|---------|---------------------|-----|------|------|--------|-----------|---------|----------|----------|---------|----------|-------|
| YEAR    | April               | May | June | July | August | September | October | November | December | January | February | March |
| 2020-21 | 1                   | 17  | 19   | 18   | 20     | 25        | 30      | 28       | 29       | 41      | 45       | 72    |
| 2021-22 | 25                  | 13  | 21   | 24   | 42     | 45        | 33      | 36       | 40       | 47      | 41       | 38    |
| 2022-23 | 35                  | 46  | 53   | 41   | 41     | 42        | 41      | 66       | 63       | 66      | 41       | 103   |
| 2023-24 | 64                  | 112 | 73   | 96   | 90     | 80        | 79      | 87       | 83       | 118     |          |       |

| YEAR               | 2020-21 | 2021-22 | 2022-23 | 2023-24 |
|--------------------|---------|---------|---------|---------|
| ECTION IN<br>LAKHS | 345     | 404     | 637     | 881     |

|         | CONNECTION OF LAST 46 MONTHS |        |        |        |        |           |         |          |          |         |          |        |
|---------|------------------------------|--------|--------|--------|--------|-----------|---------|----------|----------|---------|----------|--------|
| YEAR    | April                        | May    | June   | July   | August | September | October | November | December | January | February | March  |
| 2020-21 | 34,004                       | 34,597 | 34,824 | 34,987 | 35,103 | 35,158    | 35,246  | 37,057   | 35,229   | 39,801  | 41,979   | 43,606 |
| 2021-22 | 44,488                       | 44,817 | 45,417 | 45,673 | 46,367 | 48,294    | 50,655  | 52,381   | 59,293   | 61,027  | 63,668   | 66,428 |
| 2022-23 | 70,015                       | 73,336 | 74,998 | 76,517 | 80,591 | 82,686    | 83,679  | 86,354   | 74,849   | 75,629  | 76,787   | 74,932 |
| 2023-24 | 80,004                       | 78,355 | 80,757 | 80,100 | 80,811 | 81,760    | 80,803  | 79,800   | 79,949   | 79,541  |          |        |