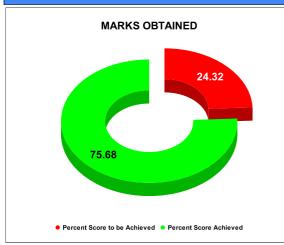

#### BPL CONNECTIONS AS % OF TOTAL LIVE CONNECTIONS

BPL CONNECTIONS TOTAL LIVE CONNECTIONS

| COMPREHENSIVE INDEX | Marks | Total marks | Rank |
|---------------------|-------|-------------|------|
|                     | 75.68 | 100         | 15   |

|                                | Marks | Total marks | Rank |
|--------------------------------|-------|-------------|------|
| COMPREHENSIVE INDEX            | 75.68 | 100         | 15   |
| REVENUE COLLECTION ACHIEVEMENT | 15.01 | 25          | 16   |
| METER READING POSTING          | 15.53 | 16          | 18   |
| FAULTY METER REPLACEMENT       | 15.28 | 20          | 10   |
| MOBILE NO UPDATION             | 10.00 | 10          | 5    |
| REVENUE RECOVERY STATUS        | 0.80  | 8           | 23   |
| JAL JEEVAN MISSION ROUTING     | 10.00 | 10          | 6    |
| AMNESTY                        | 9.05  | 11          | 8    |