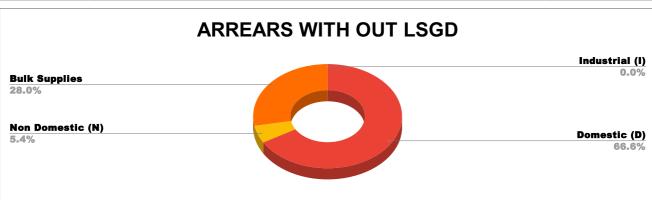

# ARREAR BREAK UP INCLUDING LSGD

| DOMESTIC    | NON DOMESTIC | INDUSTRIAL | SPECIAL | BULK<br>SUPPLY | Panchayath WC-Street<br>Taps | Muncipality<br>WC -Street Taps | Corporation WC -<br>Street Taps |
|-------------|--------------|------------|---------|----------------|------------------------------|--------------------------------|---------------------------------|
| 3,69,52,500 | 30,13,107    | 2,693      | -2      | 1,55,39,190    | 5,06,85,914                  | 13,18,82,885                   | 0                               |