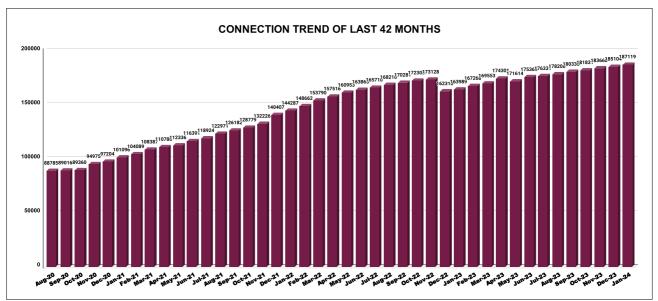

| YEAR                | 2020-21 | 2021-22 | 2022-23 | 2023-24 |
|---------------------|---------|---------|---------|---------|
| COLLECTION IN LAKHS | 1,131   | 1,066   | 1,501   | 2,508   |

|         | CONNECTION OF LAST 46 MONTHS |          |          |          |          |           |          |          |          |          |          |          |
|---------|------------------------------|----------|----------|----------|----------|-----------|----------|----------|----------|----------|----------|----------|
| YEAR    | April                        | May      | June     | July     | August   | September | October  | November | December | January  | February | March    |
| 2020-21 | 87,179                       | 87,770   | 88,219   | 88,548   | 88,785   | 89,016    | 89,360   | 94,975   | 97,204   | 1,01,096 | 1,04,089 | 1,08,387 |
| 2021-22 | 1,10,786                     | 1,12,336 | 1,16,391 | 1,18,924 | 1,22,971 | 1,26,182  | 1,28,779 | 1,32,226 | 1,40,407 | 1,44,287 | 1,48,662 | 1,53,790 |
| 2022-23 | 1,57,516                     | 1,60,953 | 1,63,865 | 1,65,710 | 1,68,210 | 1,70,281  | 1,72,305 | 1,73,128 | 1,62,310 | 1,63,989 | 1,67,268 | 1,69,553 |
| 2023-24 | 1,74,301                     | 1,71,614 | 1,75,365 | 1,76,331 | 1,78,206 | 1,80,336  | 1,81,831 | 1,83,660 | 1,85,104 | 1,87,119 |          |          |