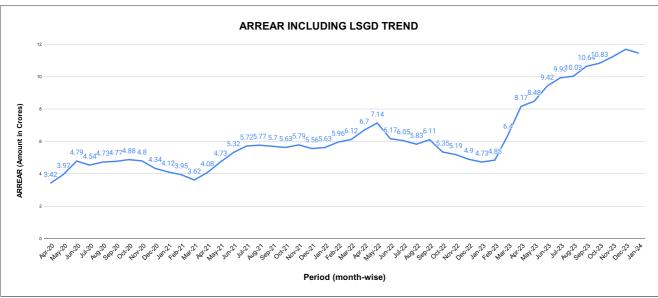

## ARREAR BREAK UP INCLUDING LSGD

| DOMESTIC    | NON DOMESTIC | INDUSTRIAL | SPECIAL  | BULK<br>SUPPLY | Panchayath WC-Street<br>Taps | Muncipality<br>WC -Street Taps | Corporation WC -<br>Street Taps |
|-------------|--------------|------------|----------|----------------|------------------------------|--------------------------------|---------------------------------|
| 7,81,76,230 | 1,24,70,198  | 3,42,011   | 3,26,658 | 2,32,79,835    | 1,33,49,999                  | 4,27,10,939                    | 0                               |