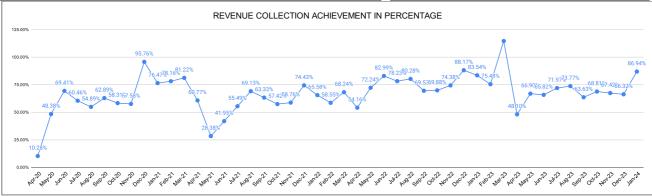

|       |                 | RE\                | /ENUE C | OLLECT                         |                 |          |       |                           |                    | Marks 17.38 | Total marks 25.00              | Rank<br>10      |
|-------|-----------------|--------------------|---------|--------------------------------|-----------------|----------|-------|---------------------------|--------------------|-------------|--------------------------------|-----------------|
|       |                 |                    |         |                                | SEC.            | TION RAI | NKING |                           |                    |             |                                |                 |
|       |                 | DECE               | MBER    |                                |                 |          |       |                           | JANU               | ARY         |                                |                 |
| Rank  | SECTION<br>NAME | Opening<br>Balance | Demand  | Collection<br>For the<br>Month | %<br>Collection |          | Rank  | SECTION<br>NAME           | Opening<br>Balance | Demand      | Collection<br>For the<br>Month | %<br>Collection |
| #NUM! |                 |                    |         |                                | 0.00%           |          | 1     | Kondotti Section          | 11895854           | 5024494     | 4993147                        | 29.51%          |
|       |                 |                    |         |                                | 0.00%           |          | 2     | Malappuram<br>Section 2   | 8776773            | 3511079     | 3469502                        | 28.24%          |
|       |                 |                    |         |                                | 0.00%           |          | 3     | Manjery Section           | 7227395            | 3178011     | 2916241                        | 28.03%          |
|       |                 |                    |         |                                | 0.00%           |          | 4     | Perinthalmanna<br>Section | 11248266           | 4137831     | 4253038                        | 27.64%          |
|       |                 |                    |         |                                | 0.00%           |          | 5     | Areacode<br>Section       | 9257483            | 1874850     | 2973407                        | 26.71%          |
|       |                 |                    |         |                                | 0.00%           |          | 6     | Vandoor<br>Section        | 6631480            | 1210875     | 1796893                        | 22.91%          |
|       |                 |                    |         |                                | 0.00%           |          | 7     | Malappuram<br>Section 1   | 11216807           | 3279092     | 3243238                        | 22.37%          |
|       |                 |                    |         |                                | 0.00%           |          | 8     | Mankada<br>Section        | 13075715           | 2694356     | 3478234                        | 22.06%          |
|       |                 |                    |         |                                | 0.00%           |          | 9     | Parappanangadi<br>Section | 3160962            | 964028      | 830206                         | 20.13%          |
|       |                 |                    |         |                                | 0.00%           |          | 10    | Nilambur<br>Section       | 6,328,997          | 1,559,499   | 1,411,732                      | 17.90%          |
|       |                 |                    |         |                                | 0.00%           |          | 11    | Tirurangadi<br>Section    | 28,049,088         | 2,828,498   | 1,164,314                      | 3.77%           |