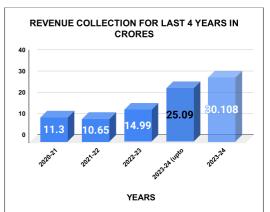

| YEAR                | 2020-21 | 2021-22 | 2022-23 | 2023-24 |
|---------------------|---------|---------|---------|---------|
| COLLECTION IN LAKHS | 1,131   | 1,066   | 1,501   | 2,508   |

|         | CONNECTION OF LAST 46 MONTHS |          |          |          |          |           |          |          |          |          |          |          |
|---------|------------------------------|----------|----------|----------|----------|-----------|----------|----------|----------|----------|----------|----------|
| YEAR    | April                        | May      | June     | July     | August   | September | October  | November | December | January  | February | March    |
| 2020-21 | 87,179                       | 87,770   | 88,219   | 88,548   | 88,785   | 89,016    | 89,360   | 94,975   | 97,204   | 1,01,096 | 1,04,089 | 1,08,387 |
| 2021-22 | 1,10,786                     | 1,12,336 | 1,16,391 | 1,18,924 | 1,22,971 | 1,26,182  | 1,28,779 | 1,32,226 | 1,40,407 | 1,44,287 | 1,48,662 | 1,53,790 |
| 2022-23 | 1,57,516                     | 1,60,953 | 1,63,865 | 1,65,710 | 1,68,210 | 1,70,281  | 1,72,305 | 1,73,128 | 1,62,310 | 1,63,989 | 1,67,268 | 1,69,553 |
| 2023-24 | 1,74,301                     | 1,71,614 | 1,75,365 | 1,76,331 | 1,78,206 | 1,80,336  | 1,81,831 | 1,83,660 | 1,85,104 | 1,87,119 |          |          |