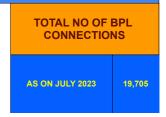

### **BPL DATA**

#### BPL CONNECTIONS AS % OF TOTAL LIVE CONNECTIONS

• BPL CONNECTIONS • TOTAL LIVE CONNECTIONS

| COMPREHENSIVE INDEX | Marks | Total marks | Rank |
|---------------------|-------|-------------|------|
|                     | 86.68 | 100         | 3    |