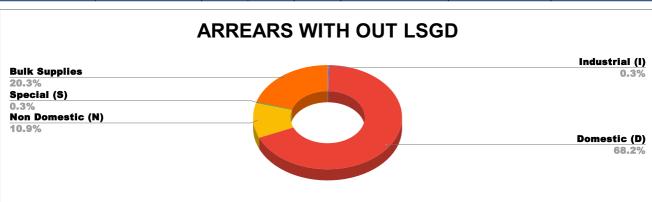

## ARREAR BREAK UP INCLUDING LSGD

| DOMESTIC    | NON DOMESTIC | INDUSTRIAL | SPECIAL  | BULK<br>SUPPLY | Panchayath WC-Street<br>Taps | Muncipality<br>WC -Street Taps | Corporation WC -<br>Street Taps |
|-------------|--------------|------------|----------|----------------|------------------------------|--------------------------------|---------------------------------|
| 7,81,76,230 | 1,24,70,198  | 3,42,011   | 3,26,658 | 2,32,79,835    | 1,33,49,999                  | 4,27,10,939                    | 0                               |