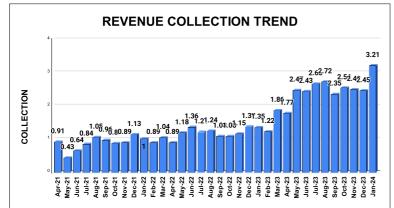

|         | COLLECTION IN LAKHS |     |      |      |        |           |         |          |          |         |          |       |
|---------|---------------------|-----|------|------|--------|-----------|---------|----------|----------|---------|----------|-------|
| YEAR    | April               | May | June | July | August | September | October | November | December | January | February | March |
| 2020-21 | 15                  | 73  | 104  | 91   | 82     | 94        | 87      | 86       | 144      | 115     | 117      | 122   |
| 2021-22 | 91                  | 43  | 64   | 84   | 105    | 96        | 87      | 89       | 113      | 100     | 89       | 104   |
| 2022-23 | 89                  | 118 | 136  | 121  | 124    | 108       | 108     | 115      | 137      | 135     | 122      | 186   |
| 2023-24 | 177                 | 247 | 243  | 266  | 272    | 235       | 254     | 249      | 245      | 321     |          |       |