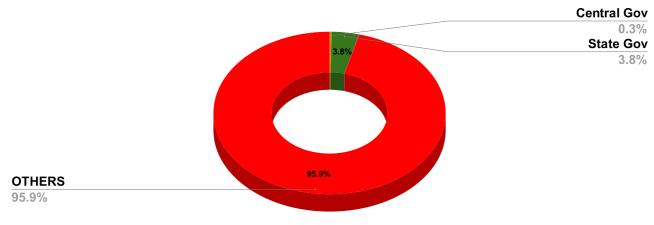

## ARREAR BREAK UP INCLUDING LSGD





| DOMESTIC    | NON DOMESTIC | INDUSTRIAL | SPECIAL  | BULK<br>SUPPLY | Panchayath WC-Street<br>Taps | Muncipality<br>WC -Street Taps | Corporation WC -<br>Street Taps |
|-------------|--------------|------------|----------|----------------|------------------------------|--------------------------------|---------------------------------|
| 7,81,76,230 | 1,24,70,198  | 3,42,011   | 3,26,658 | 2,32,79,835    | 1,33,49,999                  | 4,27,10,939                    | 0                               |





State Gov

3.8%

 $\frac{\text{Domestic, Nondomestic and others}}{95.9\%}$ 

# TOP DEFAULTERS OF MALAPPURAM FOR THE MONTH OF JANUARY

**OTHERS** 

| SL NO | NAME                                                                                                                    | AR