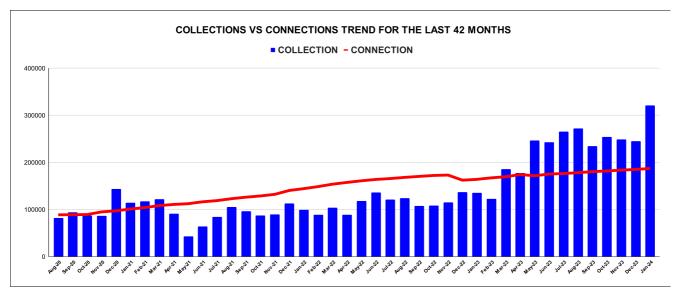

|         | COLLECTION IN LAKHS |     |      |      |        |           |         |          |          |         |          |       |
|---------|---------------------|-----|------|------|--------|-----------|---------|----------|----------|---------|----------|-------|
| YEAR    | April               | May | June | July | August | September | October | November | December | January | February | March |
| 2020-21 | 15                  | 73  | 104  | 91   | 82     | 94        | 87      | 86       | 144      | 115     | 117      | 122   |
| 2021-22 | 91                  | 43  | 64   | 84   | 105    | 96        | 87      | 89       | 113      | 100     | 89       | 104   |
| 2022-23 | 89                  | 118 | 136  | 121  | 124    | 108       | 108     | 115      | 137      | 135     | 122      | 186   |
| 2023-24 | 177                 | 247 | 243  | 266  | 272    | 235       | 254     | 249      | 245      | 321     |          |       |

| YEAR                | 2020-21 | 2021-22 | 2022-23 | 2023-24 |
|---------------------|---------|---------|---------|---------|
| COLLECTION IN LAKHS | 1,131   | 1,066   | 1,501   | 2,508   |

|         | CONNECTION OF LAST 46 MONTHS |          |          |          |          |           |          |          |          |          |          |          |
|---------|------------------------------|----------|----------|----------|----------|-----------|----------|----------|----------|----------|----------|----------|
| YEAR    | April                        | May      | June     | July     | August   | September | October  | November | December | January  | February | March    |
| 2020-21 | 87,179                       | 87,770   | 88,219   | 88,548   | 88,785   | 89,016    | 89,360   | 94,975   | 97,204   | 1,01,096 | 1,04,089 | 1,08,387 |
| 2021-22 | 1,10,786                     | 1,12,336 | 1,16,391 | 1,18,924 | 1,22,971 | 1,26,182  | 1,28,779 | 1,32,226 | 1,40,407 | 1,44,287 | 1,48,662 | 1,53,790 |
| 2022-23 | 1,57,516                     | 1,60,953 | 1,63,865 | 1,65,710 | 1,68,210 | 1,70,281  | 1,72,305 | 1,73,128 | 1,62,310 | 1,63,989 | 1,67,268 | 1,69,553 |
| 2023-24 | 1,74,301                     | 1,71,614 | 1,75,365 | 1,76,331 | 1,78,206 | 1,80,336  | 1,81,831 | 1,83,660 | 1,85,104 | 1,87,119 |          |          |