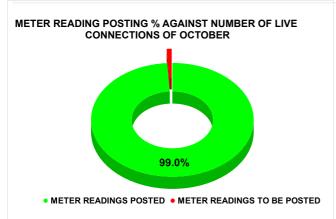

| N                                          | IETER RE                                          | ADING POSTING                                                                         |
|--------------------------------------------|---------------------------------------------------|---------------------------------------------------------------------------------------|
| Total No. of Live<br>connection on August  | Total No. of<br>readings<br>posted on<br>August   | Total Readings of August<br>against 50% Total Live<br>Connections of August<br>23     |
| 174,832                                    | 82,597                                            | 94.49%                                                                                |
| Total No. of Live<br>connection on October | Total No. of<br>readings<br>posted on<br>October  | Total Readings of<br>October against 50%<br>Total Live Connections of<br>October 23   |
| 176,807                                    | 87,524                                            | 99.01%                                                                                |
| Total No. of Live connection on December   | Total No. of<br>readings<br>posted on<br>December | Total Readings of<br>December against 50%<br>Total Live Connections of<br>December 23 |
| 180,989                                    | 89,947                                            | 99.39%                                                                                |