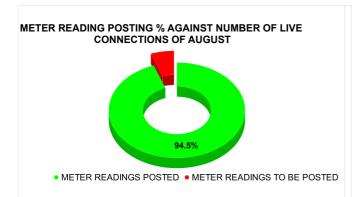

| N                                          | IETER RE                                          | ADING POSTING                                                                         |
|--------------------------------------------|---------------------------------------------------|---------------------------------------------------------------------------------------|
| Total No. of Live<br>connection on August  | Total No. of<br>readings<br>posted on<br>August   | Total Readings of August<br>against 50% Total Live<br>Connections of August<br>23     |
| 174,832                                    | 82,597                                            | 94.49%                                                                                |
| Total No. of Live<br>connection on October | Total No. of<br>readings<br>posted on<br>October  | Total Readings of<br>October against 50%<br>Total Live Connections of<br>October 23   |
| 176,807                                    | 87,524                                            | 99.01%                                                                                |
| Total No. of Live connection on December   | Total No. of<br>readings<br>posted on<br>December | Total Readings of<br>December against 50%<br>Total Live Connections of<br>December 23 |
| 180,989                                    | 89,947                                            | 99.39%                                                                                |