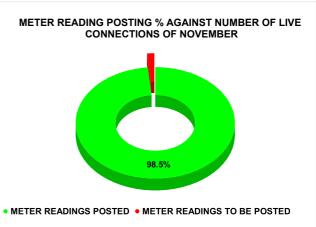

|                                           | 16.0                                               | )0                        | 16                                                    | 3 |
|-------------------------------------------|----------------------------------------------------|---------------------------|-------------------------------------------------------|---|
| Total No. of Live connection on September | Total No. of<br>readings<br>posted on<br>September | September<br>Total Live C | eadings of<br>against 50%<br>onnections of<br>mber 23 |   |
| 175,607                                   | 92,767                                             | 105                       | .65%                                                  |   |
| Total No. of Live connection on November  | Total No. of<br>readings<br>posted on<br>November  | November<br>Total Live C  | eadings of<br>against 50%<br>onnections of<br>mber 23 |   |
| 179,665                                   | 88,510                                             | 98.                       | 53%                                                   |   |
| Total No. of Live connection on January   | Total No. of<br>readings<br>posted on<br>January   | against 50                | ngs of January<br>% Total Live<br>s of January 24     |   |
| 183,019                                   | 89,852                                             | 98.                       | 19%                                                   |   |