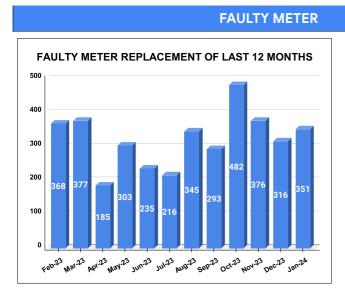

**Total marks** 

METER READING POSTING % AGAINST NUMBER OF LIVE CONNECTIONS OF DECEMBER

|               |                           | 20.00                           | 20 |                                         |
|---------------|---------------------------|---------------------------------|----|-----------------------------------------|
| MONTH         | Total No.of Faulty meters | Number of Faulty meter replaced |    | Number of<br>Faulty<br>meter<br>pending |
| AUGUST        | 796                       | 3                               | 45 | 451                                     |
| SEPTEMBE<br>R | 731                       | 293                             |    | 438                                     |
| OCTOBER       | 487                       | 4                               | 82 | 5                                       |
| NOVEMBER      | 226                       | 3                               | 76 | -150                                    |
| DECEMBE<br>R  | 327                       | 3                               | 16 | 11                                      |
| JANUARY       | 290                       | 3                               | 51 | -61                                     |