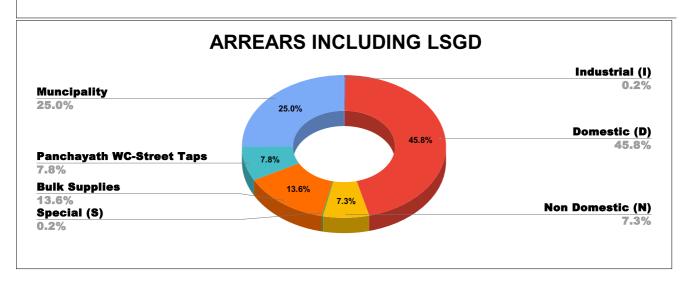

## ARREAR BREAK UP INCLUDING LSGD

| DOMESTIC    | NON DOMESTIC | INDUSTRIAL | SPECIAL  | BULK<br>SUPPLY | Panchayath WC-Street<br>Taps | Muncipality<br>WC -Street Taps | Corporation WC -<br>Street Taps |
|-------------|--------------|------------|----------|----------------|------------------------------|--------------------------------|---------------------------------|
| 7,81,76,230 | 1,24,70,198  | 3,42,011   | 3,26,658 | 2,32,79,835    | 1,33,49,999                  | 4,27,10,939                    | 0                               |