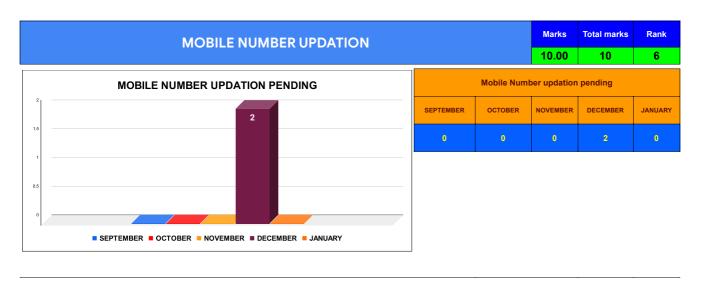

|                                | Marks | Total marks | Rank |
|--------------------------------|-------|-------------|------|
| COMPREHENSIVE INDEX            | 86.68 | 100         | 3    |
| REVENUE COLLECTION ACHIEVEMENT | 17.38 | 25          | 10   |
| METER READING POSTING          | 16.00 | 16          | 3    |
| FAULTY METER REPLACEMENT       | 20.00 | 20          | 1    |
| MOBILE NO UPDATION             | 10.00 | 10          | 6    |
| REVENUE RECOVERY STATUS        | 4.12  | 8           | 8    |
| JAL JEEVAN MISSION ROUTING     | 10.00 | 10          | 7    |
| AMNESTY                        | 9.18  | 11          | 6    |