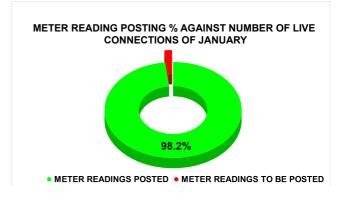

|                                           | 16.0                                               | )0                        | 16                                                    | 3 |
|-------------------------------------------|----------------------------------------------------|---------------------------|-------------------------------------------------------|---|
| Total No. of Live connection on September | Total No. of<br>readings<br>posted on<br>September | September<br>Total Live C | eadings of<br>against 50%<br>onnections of<br>mber 23 |   |
| 175,607                                   | 92,767                                             | 105                       | .65%                                                  |   |
| Total No. of Live connection on November  | Total No. of<br>readings<br>posted on<br>November  | November<br>Total Live C  | eadings of<br>against 50%<br>onnections of<br>mber 23 |   |
| 179,665                                   | 88,510                                             | 98.                       | 53%                                                   |   |
| Total No. of Live connection on January   | Total No. of<br>readings<br>posted on<br>January   | against 50                | ngs of January<br>% Total Live<br>s of January 24     |   |
| 183,019                                   | 89,852                                             | 98.                       | 19%                                                   |   |