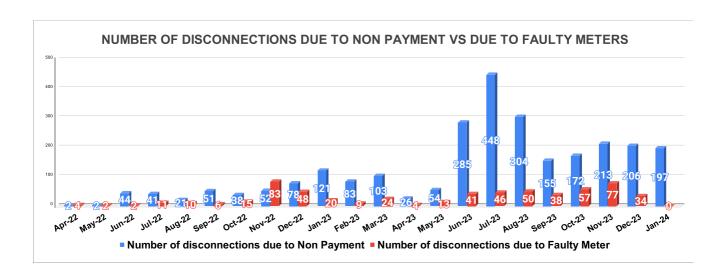

| DISCONNECTION STATUS     |       |     |      | Marks | Total marks | Rank      |         |          |          |         |          |       |
|--------------------------|-------|-----|------|-------|-------------|-----------|---------|----------|----------|---------|----------|-------|
| DISCONNECTI<br>ONS       | APRIL | MAY | JUNE | JULY  | AUGUST      | SEPTEMBER | OCTOBER | NOVEMBER | DECEMBER | JANUARY | FEBRUARY | MARCH |
| DUE TO NON<br>PAYMENT () | 2     | 2   | 44   | 41    | 21          | 51        | 38      | 52       | 78       | 121     | 83       | 103   |
| DUE TO FAULTY<br>METER)  | 4     | 2   | 2    | 11    | 10          | 6         | 15      | 83       | 48       | 20      | 9        | 24    |
| DUE TO NON<br>PAYMENT()  | 26    | 54  | 285  | 448   | 304         | 155       | 172     | 213      | 206      | 197     |          |       |
| DUE TO FAULTY<br>METER() | 4     | 13  | 41   | 46.00 | 50          | 38        | 57      | 77       | 34       | 0       |          |       |