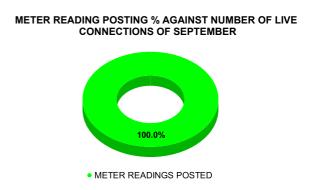

|                                           | 16.0                                               | )0                        | 16                                                    | 3 |
|-------------------------------------------|----------------------------------------------------|---------------------------|-------------------------------------------------------|---|
| Total No. of Live connection on September | Total No. of<br>readings<br>posted on<br>September | September<br>Total Live C | eadings of<br>against 50%<br>onnections of<br>mber 23 |   |
| 175,607                                   | 92,767                                             | 105                       | .65%                                                  |   |
| Total No. of Live connection on November  | Total No. of<br>readings<br>posted on<br>November  | November<br>Total Live C  | eadings of<br>against 50%<br>onnections of<br>mber 23 |   |
| 179,665                                   | 88,510                                             | 98.                       | 53%                                                   |   |
| Total No. of Live connection on January   | Total No. of<br>readings<br>posted on<br>January   | against 50                | ngs of January<br>% Total Live<br>s of January 24     |   |
| 183,019                                   | 89,852                                             | 98.                       | 19%                                                   |   |