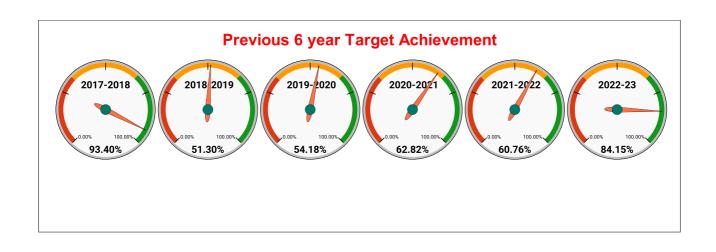

|         | COLLECTION IN LAKHS |     |      |      |        |           |         |          |          |         |          |       |
|---------|---------------------|-----|------|------|--------|-----------|---------|----------|----------|---------|----------|-------|
| YEAR    | April               | May | June | July | August | September | October | November | December | January | February | March |
| 2020-21 | 15                  | 73  | 104  | 91   | 82     | 94        | 87      | 86       | 144      | 115     | 117      | 122   |
| 2021-22 | 91                  | 43  | 64   | 84   | 105    | 96        | 87      | 89       | 113      | 100     | 89       | 104   |
| 2022-23 | 89                  | 118 | 136  | 121  | 124    | 108       | 108     | 115      | 137      | 135     | 122      | 186   |
| 2023-24 | 177                 | 247 | 243  | 266  | 272    | 235       | 254     | 249      | 245      | 321     |          |       |

| YEAR                | 2020-21 | 2021-22 | 2022-23 | 2023-24 |
|---------------------|---------|---------|---------|---------|
| COLLECTION IN LAKHS | 1,131   | 1,066   | 1,501   | 2,508   |

|         | CONNECTION OF LAST 46 MONTHS |          |          |          |          |           |          |          |          |          |          |          |
|---------|------------------------------|----------|----------|----------|----------|-----------|----------|----------|----------|----------|----------|----------|
| YEAR    | April                        | May      | June     | July     | August   | September | October  | November | December | January  | February | March    |
| 2020-21 | 87,179                       | 87,770   | 88,219   | 88,548   | 88,785   | 89,016    | 89,360   | 94,975   | 97,204   | 1,01,096 | 1,04,089 | 1,08,387 |
| 2021-22 | 1,10,786                     | 1,12,336 | 1,16,391 | 1,18,924 | 1,22,971 | 1,26,182  | 1,28,779 | 1,32,226 | 1,40,407 | 1,44,287 | 1,48,662 | 1,53,790 |
| 2022-23 | 1,57,516                     | 1,60,953 | 1,63,865 | 1,65,710 | 1,68,210 | 1,70,281  | 1,72,305 | 1,73,128 | 1,62,310 | 1,63,989 | 1,67,268 | 1,69,553 |
| 2023-24 | 1,74,301                     | 1,71,614 | 1,75,365 | 1,76,331 | 1,78,206 | 1,80,336  | 1,81,831 | 1,83,660 | 1,85,104 | 1,87,119 |          |          |