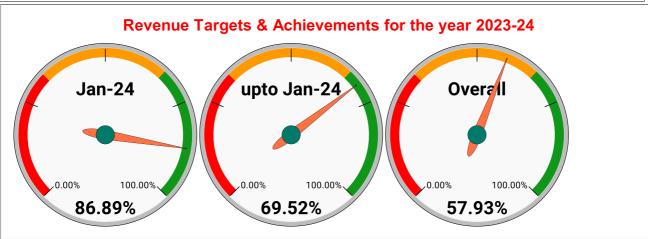

|       |                 | RE\                | /ENUE C | OLLECT                         |                 |          |       |                           |                    | Marks 17.38 | Total marks 25.00              | Rank<br>10      |
|-------|-----------------|--------------------|---------|--------------------------------|-----------------|----------|-------|---------------------------|--------------------|-------------|--------------------------------|-----------------|
|       |                 |                    |         |                                | SEC.            | TION RAI | NKING |                           |                    |             |                                |                 |
|       |                 | DECE               | MBER    |                                |                 |          |       |                           | JANU               | ARY         |                                |                 |
| Rank  | SECTION<br>NAME | Opening<br>Balance | Demand  | Collection<br>For the<br>Month | %<br>Collection |          | Rank  | SECTION<br>NAME           | Opening<br>Balance | Demand      | Collection<br>For the<br>Month | %<br>Collection |
| #NUM! |                 |                    |         |                                | 0.00%           |          | 1     | Kondotti Section          | 11895854           | 5024494     | 4993147                        | 29.51%          |
|       |                 |                    |         |                                | 0.00%           |          | 2     | Malappuram<br>Section 2   | 8776773            | 3511079     | 3469502                        | 28.24%          |
|       |                 |                    |         |                                | 0.00%           |          | 3     | Manjery Section           | 7227395            | 3178011     | 2916241                        | 28.03%          |
|       |                 |                    |         |                                | 0.00%           |          | 4     | Perinthalmanna<br>Section | 11248266           | 4137831     | 4253038                        | 27.64%          |
|       |                 |                    |         |                                | 0.00%           |          | 5     | Areacode<br>Section       | 9257483            | 1874850     | 2973407                        | 26.71%          |
|       |                 |                    |         |                                | 0.00%           |          | 6     | Vandoor<br>Section        | 6631480            | 1210875     | 1796893                        | 22.91%          |
|       |                 |                    |         |                                | 0.00%           |          | 7     | Malappuram<br>Section 1   | 11216807           | 3279092     | 3243238                        | 22.37%          |
|       |                 |                    |         |                                | 0.00%           |          | 8     | Mankada<br>Section        | 13075715           | 2694356     | 3478234                        | 22.06%          |
|       |                 |                    |         |                                | 0.00%           |          | 9     | Parappanangadi<br>Section | 3160962            | 964028      | 830206                         | 20.13%          |
|       |                 |                    |         |                                | 0.00%           |          | 10    | Nilambur<br>Section       | 6,328,997          | 1,559,499   | 1,411,732                      | 17.90%          |
|       |                 |                    |         |                                | 0.00%           |          | 11    | Tirurangadi<br>Section    | 28,049,088         | 2,828,498   | 1,164,314                      | 3.77%           |