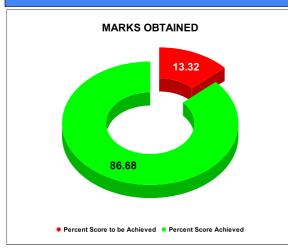

#### BPL CONNECTIONS AS % OF TOTAL LIVE CONNECTIONS

• BPL CONNECTIONS • TOTAL LIVE CONNECTIONS

| COMPREHENSIVE INDEX | Marks | Total marks | Rank |
|---------------------|-------|-------------|------|
|                     | 86.68 | 100         | 3    |

|                                | Marks | Total marks | Rank |
|--------------------------------|-------|-------------|------|
| COMPREHENSIVE INDEX            | 86.68 | 100         | 3    |
| REVENUE COLLECTION ACHIEVEMENT | 17.38 | 25          | 10   |
| METER READING POSTING          | 16.00 | 16          | 3    |
| FAULTY METER REPLACEMENT       | 20.00 | 20          | 1    |
| MOBILE NO UPDATION             | 10.00 | 10          | 6    |
| REVENUE RECOVERY STATUS        | 4.12  | 8           | 8    |
| JAL JEEVAN MISSION ROUTING     | 10.00 | 10          | 7    |
| AMNESTY                        | 9.18  | 11          | 6    |