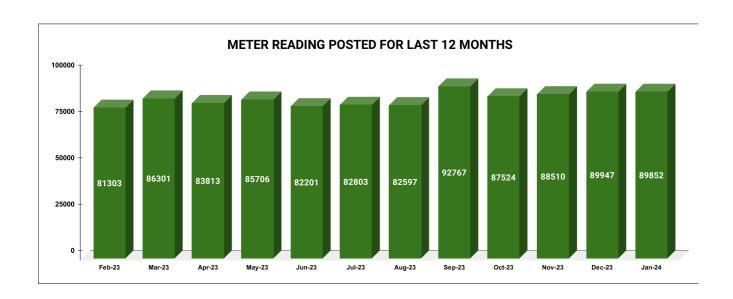

| N                                          | IETER RE                                          | ADING POSTING                                                                         |
|--------------------------------------------|---------------------------------------------------|---------------------------------------------------------------------------------------|
| Total No. of Live<br>connection on August  | Total No. of<br>readings<br>posted on<br>August   | Total Readings of August<br>against 50% Total Live<br>Connections of August<br>23     |
| 174,832                                    | 82,597                                            | 94.49%                                                                                |
| Total No. of Live<br>connection on October | Total No. of<br>readings<br>posted on<br>October  | Total Readings of<br>October against 50%<br>Total Live Connections of<br>October 23   |
| 176,807                                    | 87,524                                            | 99.01%                                                                                |
| Total No. of Live connection on December   | Total No. of<br>readings<br>posted on<br>December | Total Readings of<br>December against 50%<br>Total Live Connections of<br>December 23 |
| 180,989                                    | 89,947                                            | 99.39%                                                                                |

|                                           | 16.0                                               | )0                        | 16                                                    | 3 |
|-------------------------------------------|----------------------------------------------------|---------------------------|-------------------------------------------------------|---|
| Total No. of Live connection on September | Total No. of<br>readings<br>posted on<br>September | September<br>Total Live C | eadings of<br>against 50%<br>onnections of<br>mber 23 |   |
| 175,607                                   | 92,767                                             | 105                       | .65%                                                  |   |
| Total No. of Live connection on November  | Total No. of<br>readings<br>posted on<br>November  | November<br>Total Live C  | eadings of<br>against 50%<br>onnections of<br>mber 23 |   |
| 179,665                                   | 88,510                                             | 98.                       | 53%                                                   |   |
| Total No. of Live connection on January   | Total No. of<br>readings<br>posted on<br>January   | against 50                | ngs of January<br>% Total Live<br>s of January 24     |   |
| 183,019                                   | 89,852                                             | 98.                       | 19%                                                   |   |