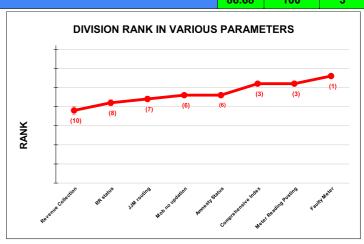

|                                | Marks | Total marks | Rank |
|--------------------------------|-------|-------------|------|
| COMPREHENSIVE INDEX            | 86.68 | 100         | 3    |
| REVENUE COLLECTION ACHIEVEMENT | 17.38 | 25          | 10   |
| METER READING POSTING          | 16.00 | 16          | 3    |
| FAULTY METER REPLACEMENT       | 20.00 | 20          | 1    |
| MOBILE NO UPDATION             | 10.00 | 10          | 6    |
| REVENUE RECOVERY STATUS        | 4.12  | 8           | 8    |
| JAL JEEVAN MISSION ROUTING     | 10.00 | 10          | 7    |
| AMNESTY                        | 9.18  | 11          | 6    |