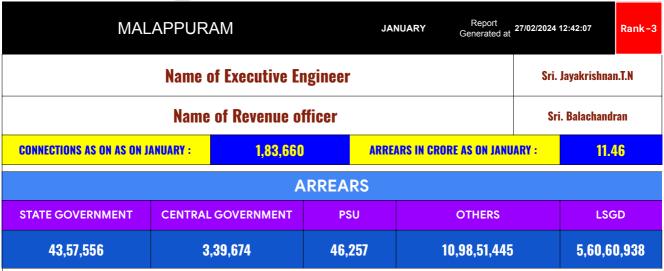

## ARREAR BREAK UP INCLUDING LSGD

| DOMESTIC    | NON DOMESTIC | INDUSTRIAL | SPECIAL  | BULK<br>SUPPLY | Panchayath WC-Street<br>Taps | Muncipality<br>WC -Street Taps | Corporation WC -<br>Street Taps |
|-------------|--------------|------------|----------|----------------|------------------------------|--------------------------------|---------------------------------|
| 7,81,76,230 | 1,24,70,198  | 3,42,011   | 3,26,658 | 2,32,79,835    | 1,33,49,999                  | 4,27,10,939                    | 0                               |

# TOP DEFAULTERS OF MALAPPURAM FOR THE MONTH OF JANUARY

**OTHERS** 

| SL NO | NAME                                                                                                                    | ARREAR(IN CRORES) |
|-------|-------------------------------------------------------------------------------------------------------------------------|-------------------|
| 1     | PRINCIPAL GOVT MEDI.COLLEGE, 12/216,<br>GOVT. MEDICAL COLLEGE, MANJERI (PO)                                             | 0.070             |
| 2     | THE COMMANDANT, MALABAR SPECIAL POLICE, 9497965361,9645765557,                                                          | 0.058             |
| 3     | MALAPPURATH MANI AND FOUR OTHERS, CH/<br>7/143G S/O VELAYUDHAN NAIR, MUNDAKKAL<br>(PO),CHEEKODE PANCHAYATH,             | 0.050             |
| 4     | SUPERINTENDENT, GOVT.DISTRICT HOSPITAL,<br>NILAMBUR 9400063080, 7561004455                                              | 0.045             |
| 5     | THE SUPERINTENDENT OF POLICE, S P OFFICE (DPO), MALAPPURAM 9497965319,                                                  | 0.031             |
| 6     | Zubair, site at Pazhamparambu,, Mangattupulam,<br>Kodoor po-676504, TANK CONSTRUCTION SITE                              | 0.031             |
| 7     | THE CAMMANDENT, FAMILY QUARTERS, OPP.<br>M.S.P. WORK SHOPE, MALAPPURAM<br>9497965361                                    | 0.021             |
| 8     | THAHASILDAR, PERINTHALMANNA, THALUK<br>OFFICE,                                                                          | 0.018             |
| 9     | OFFICER COMMANDING, 9 / 367A - 29K BN NCC<br>CALICUT UNIVERSITY, CHETTIYARADU<br>OLIPRAMKADU ROAD, CALICUT UNIVERSITY - | 0.012             |
| 10    | THE THAHASILDAR, ERNADE THALUK<br>(VILLAGE OFFICE), BLDG AT CACHERIPADI,<br>MANJERI                                     | 0.010             |