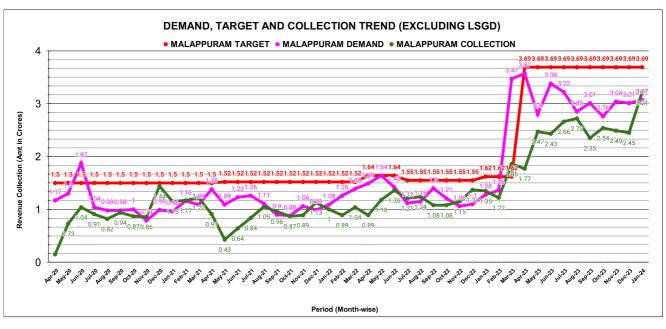

|         | COLLECTION IN LAKHS |     |      |      |        |           |         |          |          |         |          |       |
|---------|---------------------|-----|------|------|--------|-----------|---------|----------|----------|---------|----------|-------|
| YEAR    | April               | May | June | July | August | September | October | November | December | January | February | March |
| 2020-21 | 15                  | 73  | 104  | 91   | 82     | 94        | 87      | 86       | 144      | 115     | 117      | 122   |
| 2021-22 | 91                  | 43  | 64   | 84   | 105    | 96        | 87      | 89       | 113      | 100     | 89       | 104   |
| 2022-23 | 89                  | 118 | 136  | 121  | 124    | 108       | 108     | 115      | 137      | 135     | 122      | 186   |
| 2023-24 | 177                 | 247 | 243  | 266  | 272    | 235       | 254     | 249      | 245      | 321     |          |       |