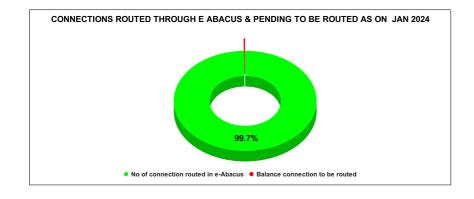

#### JAL JEEVAN MISSION ROUTING

|           | Marks                            | Total marks                   | Rank                                  |  |  |
|-----------|----------------------------------|-------------------------------|---------------------------------------|--|--|
|           | 9.97                             | 10                            | 22                                    |  |  |
| AUGUST    | Total No of<br>JJM<br>Connection | No of connection routed in e- | Balance<br>connection to<br>be routed |  |  |
|           | 42,049                           | 40,884                        | 1,165                                 |  |  |
| SEPTEMBER | Total No of<br>JJM<br>Connection | No of connection routed in e- | Balance<br>connection to<br>be routed |  |  |
|           | 31,540                           | 31,342                        | 198                                   |  |  |
|           | Total No of                      | No of                         | Balance                               |  |  |
| OCTOBER   | JJM<br>Connection                | connection<br>routed in e-    | connection to<br>be routed            |  |  |
|           | 57,265 49,883                    |                               | 7,382                                 |  |  |
|           | Total No of                      | No of                         | Balance                               |  |  |
| NOVEMBER  | JJM<br>Connection                | connection<br>routed in e-    | connection to<br>be routed            |  |  |
|           | 59,151                           | 51,480                        | 7,671                                 |  |  |
|           | Total No of                      | No of                         | Balance                               |  |  |
| DECEMBER  | JJM<br>Connection                | connection routed in e-       | connection to<br>be routed            |  |  |
|           | 60,682                           | 51,630                        | 9,052                                 |  |  |
|           |                                  | No. of                        |                                       |  |  |
| IANUADY   | Total No of<br>JJM<br>Connection | No of connection routed in e- | Balance<br>connection<br>to be routed |  |  |
| JANUARY   | 34,890                           | 34,778                        | 112                                   |  |  |