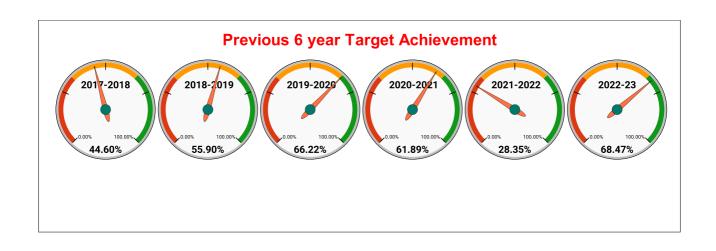

| May      | June     | July     | August   | September | October  | November | December | January  | February | March    |
| 2020-21 | 76,648                       | 77,016   | 77,457   | 77,750   | 77,935   | 78,200    | 78,474   | 89,803   | 89,945   | 92,084   | 93,737   | 95,669   |
| 2021-22 | 96,857                       | 97,627   | 1,00,126 | 1,01,209 | 1,03,891 | 1,05,581  | 1,07,032 | 1,07,968 | 1,12,995 | 1,13,811 | 1,14,776 | 1,16,472 |
| 2022-23 | 1,17,778                     | 1,19,353 | 1,21,401 | 1,24,834 | 1,28,337 | 1,31,855  | 1,35,980 | 1,40,974 | 1,36,711 | 1,40,657 | 1,43,640 | 1,49,686 |
| 2023-24 | 1,59,763                     | 1,62,770 | 1,65,057 | 1,67,850 | 1,70,696 | 1,72,364  | 1,75,516 | 1,77,721 | 1,78,007 | 1,79,850 |          |          |







| Total No. of Live connection on August     | Total No. of readings posted on August            | Total Readings of August<br>against 50% Total Live<br>Connections of August<br>23     |
|--------------------------------------------|---------------------------------------------------|---------------------------------------------------------------------------------------|
| 172,901                                    | 71,179                                            | 82.33%                                                                                |
| Total No. of Live<br>connection on October | Total No. of readings posted on October           | Total Readings of<br>October against 50%<br>Total Live Connections of<br>October 23   |
| 177,574                                    | 64,