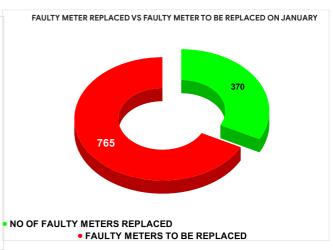

Marks

**Total marks** 

METER READING POSTING % AGAINST NUMBER OF LIVE CONNECTIONS OF DECEMBER

| MONTH         | Total No.of Faulty meters |   | Faulty meter<br>laced | Number of<br>Faulty<br>meter<br>pending |
|---------------|---------------------------|---|-----------------------|-----------------------------------------|
| AUGUST        | 1,612                     | 2 | 90                    | 1,322                                   |
| SEPTEMBE<br>R | 1,494                     | 2 | 92                    | 1,202                                   |
| OCTOBER       | 1,465                     | 2 | 14                    | 1,251                                   |
| NOVEMBER      | 1,377                     | 3 | 14                    | 1,063                                   |
| DECEMBE<br>R  | 1,369                     | 2 | 69                    | 1,100                                   |
| JANUARY       | 1,135                     | 3 | 70                    | 765                                     |