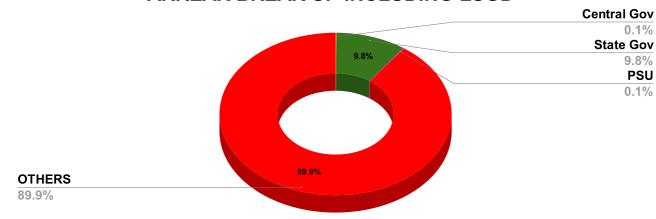

### ARREAR BREAK UP INCLUDING LSGD





| DOMESTIC     | NON DOMESTIC | INDUSTRIAL | SPECIAL   | BULK<br>SUPPLY | Panchayath WC-Street<br>Taps | Muncipality<br>WC -Street Taps | Corporation WC -<br>Street Taps |
|--------------|--------------|------------|-----------|----------------|------------------------------|--------------------------------|---------------------------------|
| 12,05,49,105 | 7,79,97,094  | 59,05,950  | 57,46,021 | 0              | 23,14,22,552                 | 24,05,31,043                   | 5,32,20,213                     |





# TOP DEFAULTERS OF NEYYATTINKARA FOR THE MONTH OF JANUARY

| SL NO | NAME                                                                                      | ARREAR(IN CRORES) |
|-------|------------------------------------------------------------------------------------