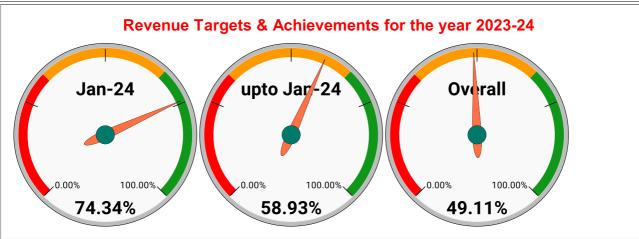

|       | REVENUE COLLECTION ACHIEVEMENT |                    |        |                                |                 |          |       |                          |                    |         |                                | Rank<br>18      |
|-------|--------------------------------|--------------------|--------|--------------------------------|-----------------|----------|-------|--------------------------|--------------------|---------|--------------------------------|-----------------|
|       |                                |                    |        |                                | SEC             | TION RAI | NKING |                          |                    |         |                                |                 |
|       |                                | DECE               | MBER   |                                |                 |          |       |                          | JANU               | ARY     |                                |                 |
| Rank  | SECTION NAME                   | Opening<br>Balance | Demand | Collection<br>For the<br>Month | %<br>Collection |          | Rank  | SECTION<br>NAME          | Opening<br>Balance | Demand  | Collection<br>For the<br>Month | %<br>Collection |
| #NUM! |                                |                    |        |                                | 0.00%           |          | 1     | Kattakada<br>Section     | 32374078           | 6045683 | 6296248                        | 16.39%          |
|       |                                |                    |        |                                | 0.00%           |          | 2     | Parasala Section         | 23041117           | 3543241 | 4319659                        | 16.25%          |
|       |                                |                    |        |                                | 0.00%           |          | 3     | Neyyattinkara<br>Section | 44126725           | 5205117 | 6606166                        | 13.39%          |
|       |                                |                    |        |                                | 0.00%           |          | 4     | Aralumoodu<br>Section    | 33155216           | 3944282 | 4471159                        | 12.05%          |
|       |                                |                    |        |                                | 0.00%           |          | 5     | Kanjiramkulam<br>Section | 83033035           | 6823884 | 7340937                        | 8.17%           |
|       |                                |                    |        |                                |                 |          |       |                          |                    |         |                                |                 |
|       |                                |                    |        |                                |                 |          |       |                          |                    |         |                                |                 |
|       |                                |                    |        |                                |                 |          |       |                          |                    |         |                                |                 |
|       |                                |                    |        |                                |                 |          |       |                          |                    |         |                                |                 |
|       |                                |                    |        |                                |                 |          |       |                          |                    |         |                                |                 |