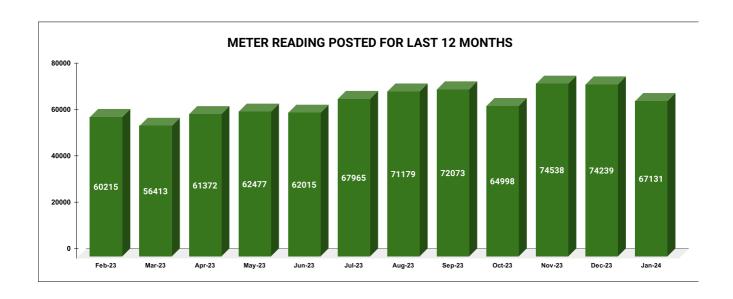

| Total No. of Live connection on August     | Total No. of readings posted on August            | Total Readings of August<br>against 50% Total Live<br>Connections of August<br>23     |
|--------------------------------------------|---------------------------------------------------|---------------------------------------------------------------------------------------|
| 172,901                                    | 71,179                                            | 82.33%                                                                                |
| Total No. of Live<br>connection on October | Total No. of readings posted on October           | Total Readings of<br>October against 50%<br>Total Live Connections of<br>October 23   |
| 177,574                                    | 64,998                                            | 73.21%                                                                                |
| Total No. of Live connection on December   | Total No. of<br>readings<br>posted on<br>December | Total Readings of<br>December against 50%<br>Total Live Connections of<br>December 23 |
| 186,441                                    | 74,239                                            | 79.64%                                                                                |

**METER READING POSTING** 

|                                           | 11.8                                               | 59                                             | 16                                                    | 29 |
|-------------------------------------------|----------------------------------------------------|------------------------------------------------|-------------------------------------------------------|----|
| Total No. of Live connection on September | Total No. of<br>readings<br>posted on<br>September | Total Re<br>September<br>Total Live C<br>Septe |                                                       |    |
| 173,867                                   | 72,073                                             | 82.                                            |                                                       |    |
| Total No. of Live connection on November  | Total No. of<br>readings<br>posted on<br>November  | November<br>Total Live C                       | eadings of<br>against 50%<br>onnections of<br>mber 23 |    |
| 185,333                                   | 74,538                                             | 80.44%                                         |                                                       |    |
| Total No. of Live connection on January   | Total No. of<br>readings<br>posted on<br>January   | against 50                                     | ngs of January<br>% Total Live<br>s of January 24     |    |
| 157,147                                   | 67,131                                             | 85.                                            | 44%                                                   |    |