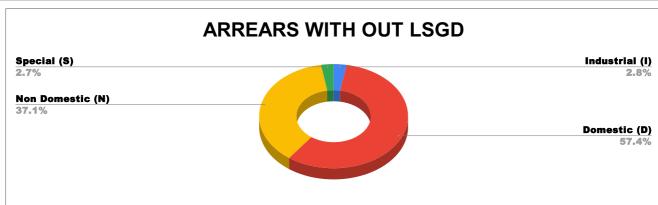

### ARREAR BREAK UP INCLUDING LSGD





| DOMESTIC     | NON DOMESTIC | INDUSTRIAL | SPECIAL   | BULK<br>SUPPLY | Panchayath WC-Street<br>Taps | Muncipality<br>WC -Street Taps | Corporation WC -<br>Street Taps |
|--------------|--------------|------------|-----------|----------------|------------------------------|--------------------------------|---------------------------------|
| 12,05,49,105 | 7,79,97,094  | 59,05,950  | 57,46,021 | 0              | 23,14,22,552                 | 24,05,31,043                   | 5,32,20,213                     |





# TOP DEFAULTERS OF NEYYATTINKARA FOR THE MONTH OF JANUARY

| SL NO | NAME                                                                                      | ARREAR(IN CRORES) |
|-------|-------------------------------------------------------------------------------------------|-------------------|
| 1     | CIRCLE INSPECTOR OF POLICE, A.R.<br>QUARTERS, NTA,                                        | 0.233             |
| 2     | THE COMMISSIONER, MUNCIPALOFFICER, NTA,                                                   | 0.195             |
| 3     | INSPECTOR OF POLICE, QUARTERS,NTA, ,                                                      | 0.169             |
| 4     | SUPERINTENDENT, NMC 10/1 B, DISTRICT<br>HOSPITAL,, NEYYATTINKARA, 9048948150              | 0.162             |
| 5