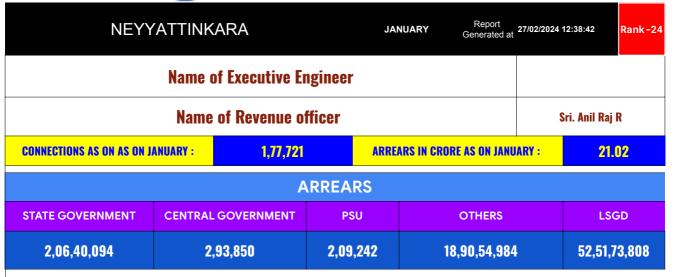

### ARREAR BREAK UP INCLUDING LSGD





| DOMESTIC     | NON DOMESTIC | INDUSTRIAL | SPECIAL   | BULK<br>SUPPLY | Panchayath WC-Street<br>Taps | Muncipality<br>WC -Street Taps | Corporation WC -<br>Street Taps |
|--------------|--------------|------------|-----------|----------------|------------------------------|--------------------------------|---------------------------------|
| 12,05,49,105 | 7,79,97,094  | 59,05,950  | 57,46,021 | 0              | 23,14,22,552                 | 24,05,31,043                   | 5,32,20,213                     |





# TOP DEFAULTERS OF NEYYATTINKARA FOR THE MONTH OF JANUARY

| SL NO | NAME                                                                                      | ARREAR(IN CRORES) |
|-------|----------------------------------------------