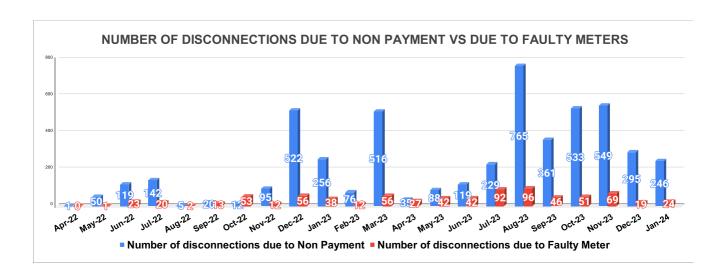

| DISCONNECTION STATUS     |       |     |      |       |        |           |         |          |          | Marks   | Total marks | Rank  |
|--------------------------|-------|-----|------|-------|--------|-----------|---------|----------|----------|---------|-------------|-------|
| DISCONNECTI<br>ONS       | APRIL | MAY | JUNE | JULY  | AUGUST | SEPTEMBER | OCTOBER | NOVEMBER | DECEMBER | JANUARY | FEBRUARY    | MARCH |
| DUE TO NON<br>PAYMENT () | 1     | 50  | 119  | 142   | 5      | 20        | 12      | 95       | 522      | 256     | 76          | 516   |
| DUE TO FAULTY<br>METER)  | 0     | 1   | 23   | 20    | 2      | 13        | 53      | 12       | 56       | 38      | 12          | 56    |
| DUE TO NON<br>PAYMENT()  | 35    | 88  | 119  | 229   | 765    | 361       | 533     | 549      | 295      | 246     |             |       |
| DUE TO FAULTY<br>METER() | 27    | 42  | 42   | 92.00 | 96     | 46        | 51      | 69       | 19       | 24      |             |       |