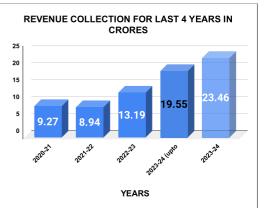

| YEAR                | 2020-21 | 2021-22 | 2022-23 | 2023-24 |
|---------------------|---------|---------|---------|---------|
| COLLECTION IN LAKHS | 928     | 893     | 1,319   | 1,955   |

|         | CONNECTION OF LAST 46 MONTHS |          |          |          |          |           |          |          |          |          |          |          |
|---------|------------------------------|----------|----------|----------|----------|-----------|----------|----------|----------|----------|----------|----------|
| YEAR    | April                        | May      | June     | July     | August   | September | October  | November | December | January  | February | March    |
| 2020-21 | 76,648                       | 77,016   | 77,457   | 77,750   | 77,935   | 78,200    | 78,474   | 89,803   | 89,945   | 92,084   | 93,737   | 95,669   |
| 2021-22 | 96,857                       | 97,627   | 1,00,126 | 1,01,209 | 1,03,891 | 1,05,581  | 1,07,032 | 1,07,968 | 1,12,995 | 1,13,811 | 1,14,776 | 1,16,472 |
| 2022-23 | 1,17,778                     | 1,19,353 | 1,21,401 | 1,24,834 | 1,28,337 | 1,31,855  | 1,35,980 | 1,40,974 | 1,36,711 | 1,40,657 | 1,43,640 | 1,49,686 |
| 2023-24 | 1,59,763                     | 1,62,770 | 1,65,057 | 1,67,850 | 1,70,696 | 1,72,364  | 1,75,516 | 1,77,721 | 1,78,007 | 1,79,850 |          |          |