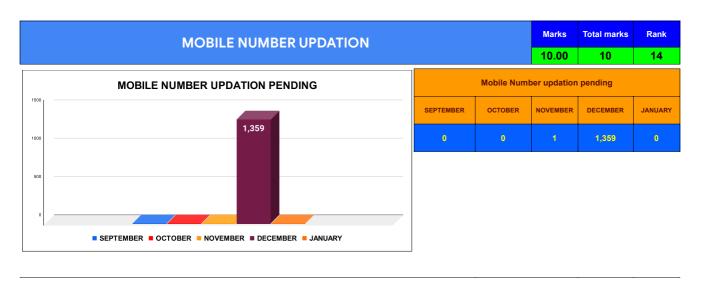

|                                | Marks | Total marks | Rank |
|--------------------------------|-------|-------------|------|
| COMPREHENSIVE INDEX            | 64.61 | 100         | 24   |
| REVENUE COLLECTION ACHIEVEMENT | 14.73 | 25          | 18   |
| METER READING POSTING          | 11.59 | 16          | 29   |
| FAULTY METER REPLACEMENT       | 13.22 | 20          | 17   |
| MOBILE NO UPDATION             | 10.00 | 10          | 14   |
| REVENUE RECOVERY STATUS        | 0.12  | 8           | 28   |
| JAL JEEVAN MISSION ROUTING     | 9.97  | 10          | 22   |
| AMNESTY                        | 4.98  | 11          | 26   |