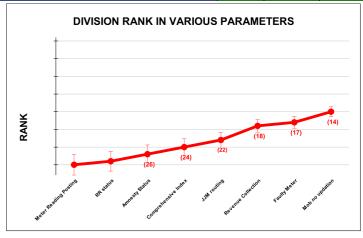

|                                | Marks | Total marks | Rank |
|--------------------------------|-------|-------------|------|
| COMPREHENSIVE INDEX            | 64.61 | 100         | 24   |
| REVENUE COLLECTION ACHIEVEMENT | 14.73 | 25          | 18   |
| METER READING POSTING          | 11.59 | 16          | 29   |
| FAULTY METER REPLACEMENT       | 13.22 | 20          | 17   |
| MOBILE NO UPDATION             | 10.00 | 10          | 14   |
| REVENUE RECOVERY STATUS        | 0.12  | 8           | 28   |
| JAL JEEVAN MISSION ROUTING     | 9.97  | 10          | 22   |
| AMNESTY                        | 4.98  | 11          | 26   |