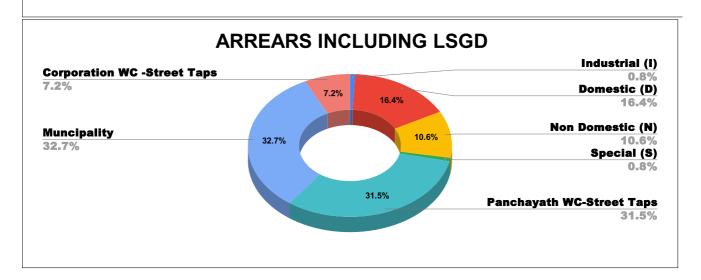

### ARREAR BREAK UP INCLUDING LSGD

| DOMESTIC     | NON DOMESTIC | INDUSTRIAL | SPECIAL   | BULK<br>SUPPLY | Panchayath WC-Street<br>Taps | Muncipality<br>WC -Street Taps | Corporation WC -<br>Street Taps |
|--------------|--------------|------------|-----------|----------------|------------------------------|--------------------------------|---------------------------------|
| 12,05,49,105 | 7,79,97,094  | 59,05,950  | 57,46,021 | 0              | 23,14,22,552                 | 24,05,31,043                   | 5,32,20,213                     |