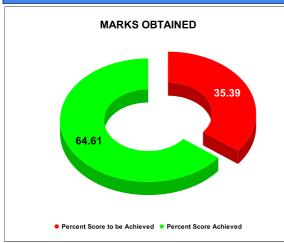

#### BPL CONNECTIONS AS % OF TOTAL LIVE CONNECTIONS

• BPL CONNECTIONS • TOTAL LIVE CONNECTIONS

| COMPREHENSIVE INDEX | Marks | Total marks | Rank |
|---------------------|-------|-------------|------|
|                     | 64.61 | 100         | 24   |

|                                | Marks | Total marks | Rank |
|--------------------------------|-------|-------------|------|
| COMPREHENSIVE INDEX            | 64.61 | 100         | 24   |
| REVENUE COLLECTION ACHIEVEMENT | 14.73 | 25          | 18   |
| METER READING POSTING          | 11.59 | 16          | 29   |
| FAULTY METER REPLACEMENT       | 13.22 | 20          | 17   |
| MOBILE NO UPDATION             | 10.00 | 10          | 14   |
| REVENUE RECOVERY STATUS        | 0.12  | 8           | 28   |
| JAL JEEVAN MISSION ROUTING     | 9.97  | 10          | 22   |
| AMNESTY                        | 4.98  | 11          | 26   |