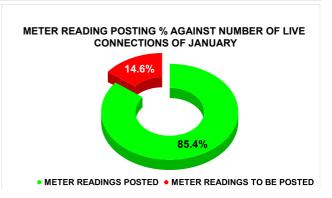

**METER READING POSTING** 

|                                           | 11.8                                               | 59                                             | 16                                                    | 29 |
|-------------------------------------------|----------------------------------------------------|------------------------------------------------|-------------------------------------------------------|----|
| Total No. of Live connection on September | Total No. of<br>readings<br>posted on<br>September | Total Re<br>September<br>Total Live C<br>Septe |                                                       |    |
| 173,867                                   | 72,073                                             | 82.                                            |                                                       |    |
| Total No. of Live connection on November  | Total No. of<br>readings<br>posted on<br>November  | November<br>Total Live C                       | eadings of<br>against 50%<br>onnections of<br>mber 23 |    |
| 185,333                                   | 74,538                                             | 80.44%                                         |                                                       |    |
| Total No. of Live connection on January   | Total No. of<br>readings<br>posted on<br>January   | against 50                                     | ngs of January<br>% Total Live<br>s of January 24     |    |
| 157,147                                   | 67,131                                             | 85.                                            | 44%                                                   |    |