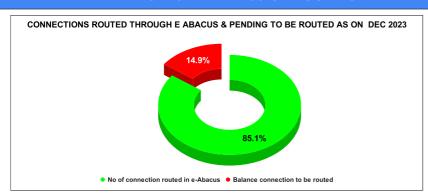

#### JAL JEEVAN MISSION ROUTING

|           | Marks                            | Total marks                   | Rank                                  |  |  |
|-----------|----------------------------------|-------------------------------|---------------------------------------|--|--|
|           | 9.97                             | 10                            | 22                                    |  |  |
| AUGUST    | Total No of<br>JJM<br>Connection | No of connection routed in e- | Balance<br>connection to<br>be routed |  |  |
|           | 42,049                           | 40,884                        | 1,165                                 |  |  |
| SEPTEMBER | Total No of<br>JJM<br>Connection | No of connection routed in e- | Balance<br>connection to<br>be routed |  |  |
|           | 31,540                           | 31,342                        | 198                                   |  |  |
|           | Total No of                      | No of                         | Balance                               |  |  |
| OCTOBER   | JJM<br>Connection                | connection<br>routed in e-    | connection to<br>be routed            |  |  |
|           | 57,265 49,883                    |                               | 7,382                                 |  |  |
|           | Total No of                      | No of                         | Balance                               |  |  |
| NOVEMBER  | JJM<br>Connection                | connection<br>routed in e-    | connection to<br>be routed            |  |  |
|           | 59,151                           | 51,480                        | 7,671                                 |  |  |
|           | Total No of                      | No of                         | Balance                               |  |  |
| DECEMBER  | JJM<br>Connection                | connection routed in e-       | connection to<br>be routed            |  |  |
|           | 60,682                           | 51,630                        | 9,052                                 |  |  |
|           |                                  | No. of                        |                                       |  |  |
| IANUADY   | Total No of<br>JJM<br>Connection | No of connection routed in e- | Balance<br>connection<br>to be routed |  |  |
| JANUARY   | 34,890                           | 34,778                        | 112                                   |  |  |