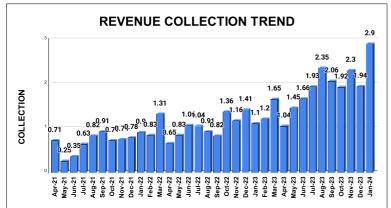

|         | COLLECTION IN LAKHS |     |      |      |        |           |         |          |          |         |          |       |  |
|---------|---------------------|-----|------|------|--------|-----------|---------|----------|----------|---------|----------|-------|--|
| YEAR    | April               | May | June | July | August | September | October | November | December | January | February | March |  |
| 2020-21 | 8                   | 43  | 69   | 50   | 51     | 64        | 79      | 86       | 85       | 108     | 131      | 153   |  |
| 2021-22 | 71                  | 25  | 35   | 63   | 82     | 91        | 71      | 74       | 78       | 90      | 83       | 131   |  |
| 2022-23 | 65                  | 83  | 106  | 104  | 91     | 82        | 136     | 116      | 141      | 110     | 120      | 165   |  |
| 2023-24 | 104                 | 145 | 166  | 193  | 235    | 206       | 192     | 230      | 194      | 290     |          |       |  |

| YEAR                | 2020-21 | 2021-22 | 2022-23 | 2023-24 |
|---------------------|---------|---------|---------|---------|
| COLLECTION IN LAKHS | 928     | 893     | 1,319   | 1,955   |

|         | CONNECTION OF LAST 46 MONTHS |          |          |          |          |           |          |          |          |          |          |          |
|---------|------------------------------|----------|----------|----------|----------|-----------|----------|----------|----------|----------|----------|----------|
| YEAR    | April                        | May      | June     | July     | August   | September | October  | November | December | January  | February | March    |
| 2020-21 | 76,648                       | 77,016   | 77,457   | 77,750   | 77,935   | 78,200    | 78,474   | 89,803   | 89,945   | 92,084   | 93,737   | 95,669   |
| 2021-22 | 96,857                       | 97,627   | 1,00,126 | 1,01,209 | 1,03,891 | 1,05,581  | 1,07,032 | 1,07,968 | 1,12,995 | 1,13,811 | 1,14,776 | 1,16,472 |
| 2022-23 | 1,17,778                     | 1,19,353 | 1,21,401 | 1,24,834 | 1,28,337 | 1,31,855  | 1,35,980 | 1,40,974 | 1,36,711 | 1,40,657 | 1,43,640 | 1,49,686 |
| 2023-24 | 1,59,763                     | 1,62,770 | 1,65,057 | 1,67,850 | 1,70,696 | 1,72,364  | 1,75,516 | 1,77,721 | 1,78,007 | 1,79,850 |          |          |