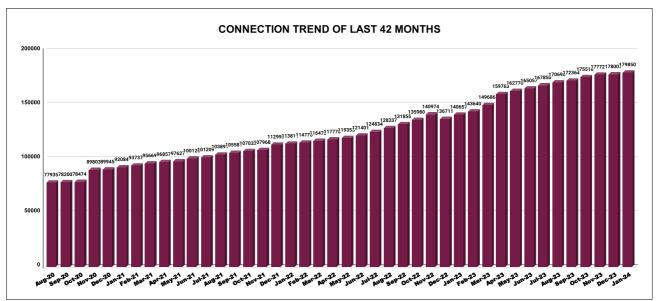

| YEAR                | 2020-21 | 2021-22 | 2022-23 | 2023-24 |
|---------------------|---------|---------|---------|---------|
| COLLECTION IN LAKHS | 928     | 893     | 1,319   | 1,955   |

|         | CONNECTION OF LAST 46 MONTHS |          |          |          |          |           |          |          |          |          |          |          |
|---------|------------------------------|----------|----------|----------|----------|-----------|----------|----------|----------|----------|----------|----------|
| YEAR    | April                        | May      | June     | July     | August   | September | October  | November | December | January  | February | March    |
| 2020-21 | 76,648                       | 77,016   | 77,457   | 77,750   | 77,935   | 78,200    | 78,474   | 89,803   | 89,945   | 92,084   | 93,737   | 95,669   |
| 2021-22 | 96,857                       | 97,627   | 1,00,126 | 1,01,209 | 1,03,891 | 1,05,581  | 1,07,032 | 1,07,968 | 1,12,995 | 1,13,811 | 1,14,776 | 1,16,472 |
| 2022-23 | 1,17,778                     | 1,19,353 | 1,21,401 | 1,24,834 | 1,28,337 | 1,31,855  | 1,35,980 | 1,40,974 | 1,36,711 | 1,40,657 | 1,43,640 | 1,49,686 |
| 2023-24 | 1,59,763                     | 1,62,770 | 1,65,057 | 1,67,850 | 1,70,696 | 1,72,364  | 1,75,516 | 1,77,721 | 1,78,007 | 1,79,850 |          |          |