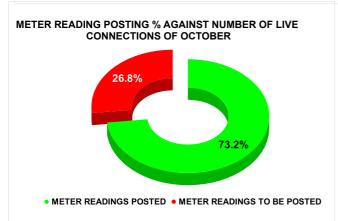

| Total No. of Live connection on August     | Total No. of readings posted on August            | Total Readings of August<br>against 50% Total Live<br>Connections of August<br>23     |
|--------------------------------------------|---------------------------------------------------|---------------------------------------------------------------------------------------|
| 172,901                                    | 71,179                                            | 82.33%                                                                                |
| Total No. of Live<br>connection on October | Total No. of readings posted on October           | Total Readings of<br>October against 50%<br>Total Live Connections of<br>October 23   |
| 177,574                                    | 64,998                                            | 73.21%                                                                                |
| Total No. of Live connection on December   | Total No. of<br>readings<br>posted on<br>December | Total Readings of<br>December against 50%<br>Total Live Connections of<br>December 23 |
| 186,441                                    | 74,239                                            | 79.64%                                                                                |