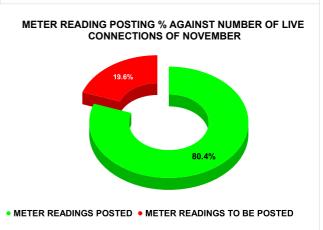

**METER READING POSTING** 

|                                           | 11.8                                               | 59                                             | 16                                                    | 29 |
|-------------------------------------------|----------------------------------------------------|------------------------------------------------|-------------------------------------------------------|----|
| Total No. of Live connection on September | Total No. of<br>readings<br>posted on<br>September | Total Re<br>September<br>Total Live C<br>Septe |                                                       |    |
| 173,867                                   | 72,073                                             | 82.                                            |                                                       |    |
| Total No. of Live connection on November  | Total No. of<br>readings<br>posted on<br>November  | November<br>Total Live C                       | eadings of<br>against 50%<br>onnections of<br>mber 23 |    |
| 185,333                                   | 74,538                                             | 80.44%                                         |                                                       |    |
| Total No. of Live connection on January   | Total No. of<br>readings<br>posted on<br>January   | against 50                                     | ngs of January<br>% Total Live<br>s of January 24     |    |
| 157,147                                   | 67,131                                             | 85.                                            | 44%                                                   |    |