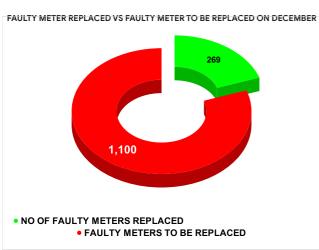

Marks

**Total marks** 

METER READING POSTING % AGAINST NUMBER OF LIVE CONNECTIONS OF DECEMBER

| MONTH         | Total No.of Faulty meters |   | Faulty meter<br>laced | Number of<br>Faulty<br>meter<br>pending |
|---------------|---------------------------|---|-----------------------|-----------------------------------------|
| AUGUST        | 1,612                     | 2 | 90                    | 1,322                                   |
| SEPTEMBE<br>R | 1,494                     | 2 | 92                    | 1,202                                   |
| OCTOBER       | 1,465                     | 2 | 14                    | 1,251                                   |
| NOVEMBER      | 1,377                     | 3 | 14                    | 1,063                                   |
| DECEMBE<br>R  | 1,369                     | 2 | 69                    | 1,100                                   |
| JANUARY       | 1,135                     | 3 | 70                    | 765                                     |