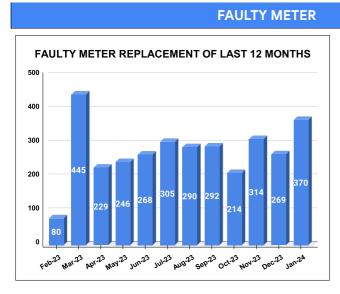

Marks

**Total marks** 

METER READING POSTING % AGAINST NUMBER OF LIVE CONNECTIONS OF DECEMBER

| MONTH         | Total No.of Faulty meters |   | Faulty meter<br>laced | Number of<br>Faulty<br>meter<br>pending |
|---------------|---------------------------|---|-----------------------|-----------------------------------------|
| AUGUST        | 1,612                     | 2 | 90                    | 1,322                                   |
| SEPTEMBE<br>R | 1,494                     | 2 | 92                    | 1,202                                   |
| OCTOBER       | 1,465                     | 2 | 14                    | 1,251                                   |
| NOVEMBER      | 1,377                     | 3 | 14                    | 1,063                                   |
| DECEMBE<br>R  | 1,369                     | 2 | 69                    | 1,100                                   |
| JANUARY       | 1,135                     | 3 | 70                    | 765                                     |