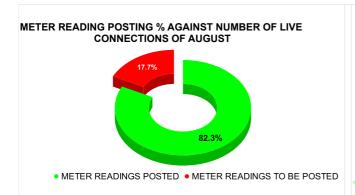

| Total No. of Live connection on August     | Total No. of readings posted on August            | Total Readings of August<br>against 50% Total Live<br>Connections of August<br>23     |
|--------------------------------------------|---------------------------------------------------|---------------------------------------------------------------------------------------|
| 172,901                                    | 71,179                                            | 82.33%                                                                                |
| Total No. of Live<br>connection on October | Total No. of readings posted on October           | Total Readings of<br>October against 50%<br>Total Live Connections of<br>October 23   |
| 177,574                                    | 64,998                                            | 73.21%                                                                                |
| Total No. of Live connection on December   | Total No. of<br>readings<br>posted on<br>December | Total Readings of<br>December against 50%<br>Total Live Connections of<br>December 23 |
| 186,441                                    | 74,239                                            | 79.64%                                                                                |