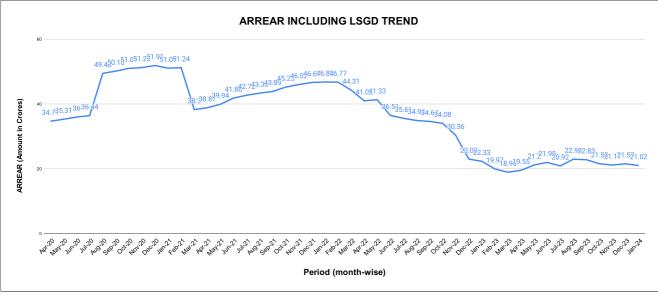

### ARREAR BREAK UP INCLUDING LSGD

| DOMESTIC     | NON DOMESTIC | INDUSTRIAL | SPECIAL   | BULK<br>SUPPLY | Panchayath WC-Street<br>Taps | Muncipality<br>WC -Street Taps | Corporation WC -<br>Street Taps |
|--------------|--------------|------------|-----------|----------------|------------------------------|--------------------------------|---------------------------------|
| 12,05,49,105 | 7,79,97,094  | 59,05,950  | 57,46,021 | 0              | 23,14,22,552                 | 24,05,31,043                   | 5,32,20,213                     |