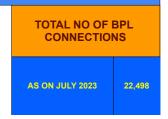

## **BPL DATA**

#### BPL CONNECTIONS AS % OF TOTAL LIVE CONNECTIONS

• BPL CONNECTIONS • TOTAL LIVE CONNECTIONS

| COMPREHENSIVE INDEX | Marks | Total marks | Rank |
|---------------------|-------|-------------|------|
|                     | 64.61 | 100         | 24   |