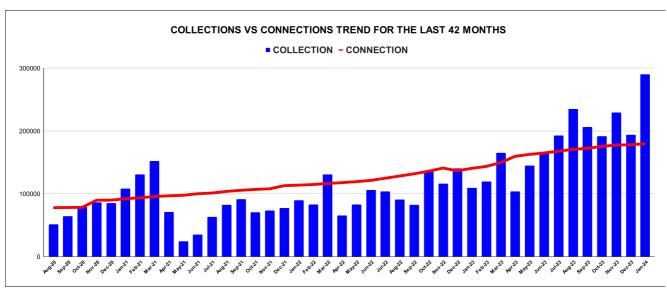

|         | COLLECTION IN LAKHS |     |      |      |        |           |         |          |          |         |          |       |  |
|---------|---------------------|-----|------|------|--------|-----------|---------|----------|----------|---------|----------|-------|--|
| YEAR    | April               | May | June | July | August | September | October | November | December | January | February | March |  |
| 2020-21 | 8                   | 43  | 69   | 50   | 51     | 64        | 79      | 86       | 85       | 108     | 131      | 153   |  |
| 2021-22 | 71                  | 25  | 35   | 63   | 82     | 91        | 71      | 74       | 78       | 90      | 83       | 131   |  |
| 2022-23 | 65                  | 83  | 106  | 104  | 91     | 82        | 136     | 116      | 141      | 110     | 120      | 165   |  |
| 2023-24 | 104                 | 145 | 166  | 193  | 235    | 206       | 192     | 230      | 194      | 290     |          |       |  |

| YEAR                | 2020-21 | 2021-22 | 2022-23 | 2023-24 |
|---------------------|---------|---------|---------|---------|
| COLLECTION IN LAKHS | 928     | 893     | 1,319   | 1,955   |

|         | CONNECTION OF LAST 46 MONTHS |          |          |          |          |           |          |          |          |          |          |          |
|---------|------------------------------|----------|----------|----------|----------|-----------|----------|----------|----------|----------|----------|----------|
| YEAR    | April                        | May      | June     | July     | August   | September | October  | November | December | January  | February | March    |
| 2020-21 | 76,648                       | 77,016   | 77,457   | 77,750   | 77,935   | 78,200    | 78,474   | 89,803   | 89,945   | 92,084   | 93,737   | 95,669   |
| 2021-22 | 96,857                       | 97,627   | 1,00,126 | 1,01,209 | 1,03,891 | 1,05,581  | 1,07,032 | 1,07,968 | 1,12,995 | 1,13,811 | 1,14,776 | 1,16,472 |
| 2022-23 | 1,17,778                     | 1,19,353 | 1,21,401 | 1,24,834 | 1,28,337 | 1,31,855  | 1,35,980 | 1,40,974 | 1,36,711 | 1,40,657 | 1,43,640 | 1,49,686 |
| 2023-24 | 1,59,763                     | 1,62,770 | 1,65,057 | 1,67,850 | 1,70,696 | 1,72,364  | 1,75,516 | 1,77,721 | 1,78,007 | 1,79,850 |          |          |