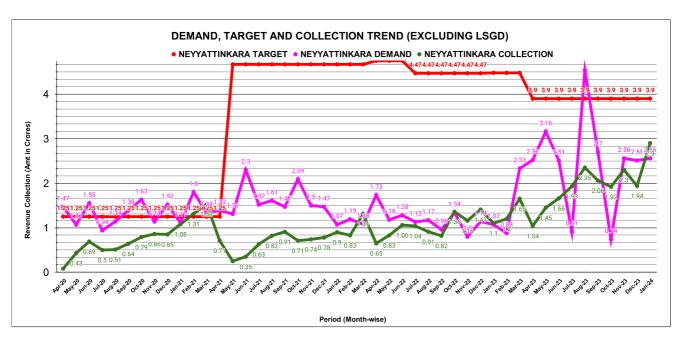

| YEAR                | 2020-21 | 2021-22 | 2022-23 | 2023-24 |
|---------------------|---------|---------|---------|---------|
| COLLECTION IN LAKHS | 928     | 893     | 1,319   | 1,955   |

|         | CONNECTION OF LAST 46 MONTHS |          |          |          |          |           |          |          |          |          |          |          |
|---------|------------------------------|----------|----------|----------|----------|-----------|----------|----------|----------|----------|----------|----------|
| YEAR    | April                        | May      | June     | July     | August   | September | October  | November | December | January  | February | March    |
| 2020-21 | 76,648                       | 77,016   | 77,457   | 77,750   | 77,935   | 78,200    | 78,474   | 89,803   | 89,945   | 92,084   | 93,737   | 95,669   |
| 2021-22 | 96,857                       | 97,627   | 1,00,126 | 1,01,209 | 1,03,891 | 1,05,581  | 1,07,032 | 1,07,968 | 1,12,995 | 1,13,811 | 1,14,776 | 1,16,472 |
| 2022-23 | 1,17,778                     | 1,19,353 | 1,21,401 | 1,24,834 | 1,28,337 | 1,31,855  | 1,35,980 | 1,40,974 | 1,36,711 | 1,40,657 | 1,43,640 | 1,49,686 |
| 2023-24 | 1,59,763                     | 1,62,770 | 1,65,057 | 1,67,850 | 1,70,696 | 1,72,364  | 1,75,516 | 1,77,721 | 1,78,007 | 1,79,850 |          |          |