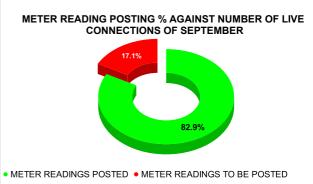

**METER READING POSTING** 

|                                           | 11.8                                               | 59                                             | 16                                                    | 29 |
|-------------------------------------------|----------------------------------------------------|------------------------------------------------|-------------------------------------------------------|----|
| Total No. of Live connection on September | Total No. of<br>readings<br>posted on<br>September | Total Re<br>September<br>Total Live C<br>Septe |                                                       |    |
| 173,867                                   | 72,073                                             | 82.                                            |                                                       |    |
| Total No. of Live connection on November  | Total No. of<br>readings<br>posted on<br>November  | November<br>Total Live C                       | eadings of<br>against 50%<br>onnections of<br>mber 23 |    |
| 185,333                                   | 74,538                                             | 80.44%                                         |                                                       |    |
| Total No. of Live connection on January   | Total No. of<br>readings<br>posted on<br>January   | against 50                                     | ngs of January<br>% Total Live<br>s of January 24     |    |
| 157,147                                   | 67,131                                             | 85.                                            | 44%                                                   |    |