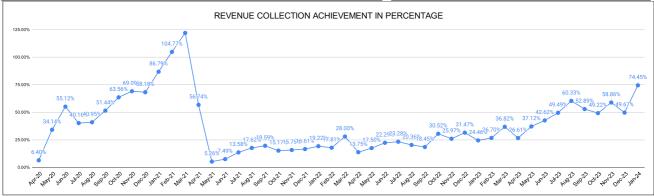

|                                | Marks | Total marks | Rank |
|--------------------------------|-------|-------------|------|
| COMPREHENSIVE INDEX            | 64.61 | 100         | 24   |
| REVENUE COLLECTION ACHIEVEMENT | 14.73 | 25          | 18   |
| METER READING POSTING          | 11.59 | 16          | 29   |
| FAULTY METER REPLACEMENT       | 13.22 | 20          | 17   |
| MOBILE NO UPDATION             | 10.00 | 10          | 14   |
| REVENUE RECOVERY STATUS        | 0.12  | 8           | 28   |
| JAL JEEVAN MISSION ROUTING     | 9.97  | 10          | 22   |
| AMNESTY                        | 4.98  | 11          | 26   |

|       | REVENUE COLLECTION ACHIEVEMENT |                    |        |                                |                 |          |       |                          |                    |         |                                | Rank<br>18      |
|-------|--------------------------------|--------------------|--------|--------------------------------|-----------------|----------|-------|--------------------------|--------------------|---------|--------------------------------|-----------------|
|       |                                |                    |        |                                | SEC             | TION RAI | NKING |                          |                    |         |                                |                 |
|       |                                | DECE               | MBER   |                                |                 |          |       |                          | JANU               | ARY     |                                |                 |
| Rank  | SECTION NAME                   | Opening<br>Balance | Demand | Collection<br>For the<br>Month | %<br>Collection |          | Rank  | SECTION<br>NAME          | Opening<br>Balance | Demand  | Collection<br>For the<br>Month | %<br>Collection |
| #NUM! |                                |                    |        |                                | 0.00%           |          | 1     | Kattakada<br>Section     | 32374078           | 6045683 | 6296248                        | 16.39%          |
|       |                                |                    |        |                                | 0.00%           |          | 2     | Parasala Section         | 23041117           | 3543241 | 4319659                        | 16.25%          |
|       |                                |                    |        |                                | 0.00%           |          | 3     | Neyyattinkara<br>Section | 44126725           | 5205117 | 6606166                        | 13.39%          |
|       |                                |                    |        |                                | 0.00%           |          | 4     | Aralumoodu<br>Section    | 33155216           | 3944282 | 4471159                        | 12.05%          |
|       |                                |                    |        |                                | 0.00%           |          | 5     | Kanjiramkulam<br>Section | 83033035           | 6823884 | 7340937                        | 8.17%           |
|       |                                |                    |        |                                |                 |          |       |                          |                    |         |                                |                 |
|       |                                |                    |        |                                |                 |          |       |                          |                    |         |                                |                 |
|       |                                |                    |        |                                |                 |          |       |                          |                    |         |                                |                 |
|       |                                |                    |        |                                |                 |          |       |                          |                    |         |                                |                 |
|       |                                |                    |        |                                |                 |          |       |                          |                    |         |                                |                 |