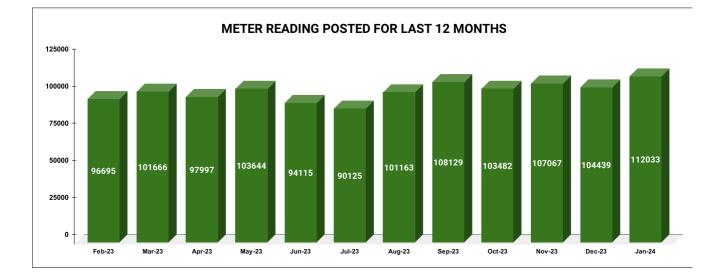

| N                                           |                                                   | ADING POSTIN                                                                          | G                                            | Mar                                                | ks                       | Total marks                                               | Rank |
|---------------------------------------------|---------------------------------------------------|---------------------------------------------------------------------------------------|----------------------------------------------|----------------------------------------------------|--------------------------|-----------------------------------------------------------|------|
|                                             |                                                   |                                                                                       | •                                            | 16.0                                               | 00                       | 16                                                        | 5    |
| Total No. of Live<br>connection on August   | Total No. of<br>readings<br>posted on<br>August   | Total Readings of August<br>against 50% Total Live<br>Connections of August<br>23     | Total No. of Live connection<br>on September | Total No. of<br>readings<br>posted on<br>September | Septembe<br>Total Live C | eadings of<br>r against 50%<br>Connections of<br>ember 23 |      |
| 213,535                                     | 101,163                                           | 94.75%                                                                                | 217,396                                      | 108,129                                            | 99                       | .48%                                                      |      |
| Total No. of Live<br>connection on October  | Total No. of<br>readings<br>posted on<br>October  | Total Readings of<br>October against 50%<br>Total Live Connections of<br>October 23   | Total No. of Live connection<br>on November  | Total No. of<br>readings<br>posted on<br>November  | November<br>Total Live C | eadings of<br>r against 50%<br>Connections of<br>ember 23 |      |
| 212,937                                     | 103,482                                           | 97.19%                                                                                | 214,664                                      | 107,067                                            | 99                       | .75%                                                      |      |
| Total No. of Live<br>connection on December | Total No. of<br>readings<br>posted on<br>December | Total Readings of<br>December against 50%<br>Total Live Connections of<br>December 23 | Total No. of Live connection<br>on January   | Total No. of<br>readings<br>posted on<br>January   | against 50               | ngs of January<br>0% Total Live<br>s of January 24        |      |
| 216,573                                     | 104,439                                           | 96.45%                                                                                | 216,708                                      | 112,033                                            | 103                      | 3.40%                                                     |      |