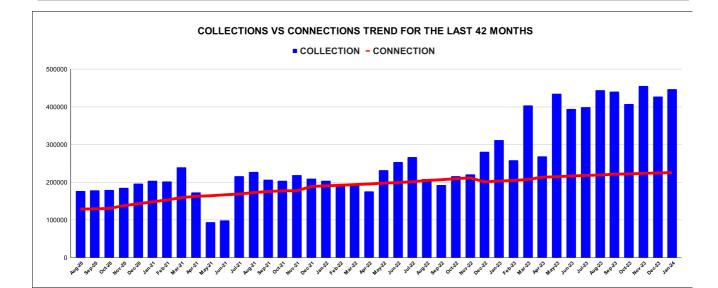

Sept Och Now Dech Jame

uni uni uni

31427

ADT20 May20

|         |          |          |          | CON      | NNECT    | ION O     | F LAST   | <b>46 MON</b> | ГНЅ      |          |          |          |
|---------|----------|----------|----------|----------|----------|-----------|----------|---------------|----------|----------|----------|----------|
| YEAR    | April    | May      | June     | July     | August   | September | October  | November      | December | January  | February | March    |
| 2020-21 | 1,24,007 | 1,24,893 | 1,26,121 | 1,27,587 | 1,28,773 | 1,29,393  | 1,30,492 | 1,37,818      | 1,42,836 | 1,48,087 | 1,52,985 | 1,59,199 |
| 2021-22 | 1,62,625 | 1,64,111 | 1,66,679 | 1,68,736 | 1,72,580 | 1,75,340  | 1,77,430 | 1,77,430      | 1,88,736 | 1,90,549 | 1,92,012 | 1,93,818 |
| 2022-23 | 1,95,346 | 1,97,772 | 1,99,168 | 2,01,278 | 2,04,904 | 2,06,669  | 2,09,443 | 2,11,704      | 2,01,251 | 2,03,158 | 2,04,748 | 2,07,115 |
| 2023-24 | 2,13,522 | 2,14,515 | 2,16,690 | 2,18,121 | 2,19,241 | 2,21,385  | 2,22,162 | 2,23,695      | 2,24,585 | 2,25,660 |          |          |