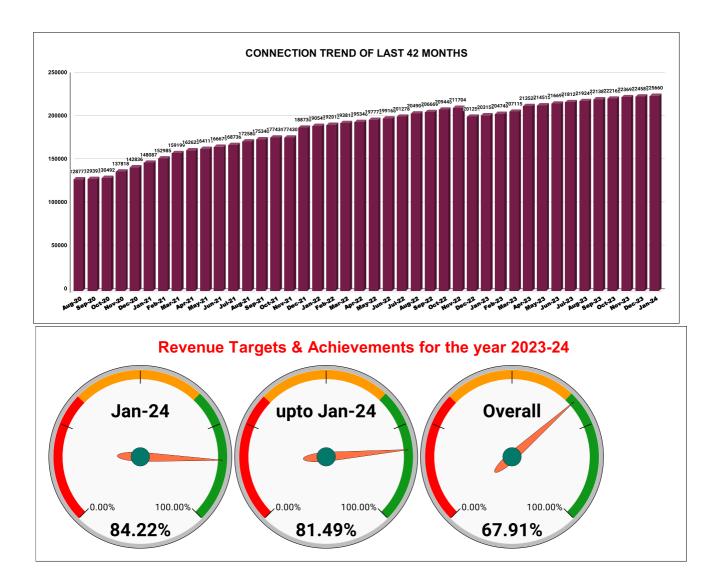

Sept Och Now Dech Jame

uni uni uni

31427

ADT20 May20

|         |          |          |          | CON      | NNECT    | ION O     | F LAST   | <b>46 MON</b> | ГНЅ      |          |          |          |
|---------|----------|----------|----------|----------|----------|-----------|----------|---------------|----------|----------|----------|----------|
| YEAR    | April    | May      | June     | July     | August   | September | October  | November      | December | January  | February | March    |
| 2020-21 | 1,24,007 | 1,24,893 | 1,26,121 | 1,27,587 | 1,28,773 | 1,29,393  | 1,30,492 | 1,37,818      | 1,42,836 | 1,48,087 | 1,52,985 | 1,59,199 |
| 2021-22 | 1,62,625 | 1,64,111 | 1,66,679 | 1,68,736 | 1,72,580 | 1,75,340  | 1,77,430 | 1,77,430      | 1,88,736 | 1,90,549 | 1,92,012 | 1,93,818 |
| 2022-23 | 1,95,346 | 1,97,772 | 1,99,168 | 2,01,278 | 2,04,904 | 2,06,669  | 2,09,443 | 2,11,704      | 2,01,251 | 2,03,158 | 2,04,748 | 2,07,115 |
| 2023-24 | 2,13,522 | 2,14,515 | 2,16,690 | 2,18,121 | 2,19,241 | 2,21,385  | 2,22,162 | 2,23,695      | 2,24,585 | 2,25,660 |          |          |