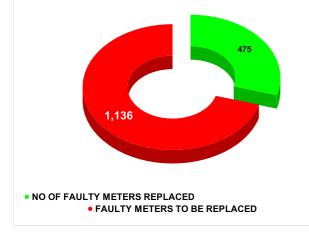

## **FAULTY METER**

FAULTY METER REPLACED VS FAULTY METER TO BE REPLACED ON JANUARY

FAULTY METER REPLACED VS FAULTY METER TO BE REPLACED ON DECEMBER

MarksTotal marksRank13.452016

| MONTH         | Total No.of Faulty meters | Number of Faulty meter<br>replaced | Number of<br>Faulty<br>meter<br>pending |
|---------------|---------------------------|------------------------------------|-----------------------------------------|
| AUGUST        | 1,599                     | 461                                | 1,138                                   |
| SEPTEMBE<br>R | 1,630                     | 581                                | 1,049                                   |
| OCTOBER       | 1,555                     | 522                                | 1,033                                   |
| NOVEMBER      | 1,572                     | 521                                | 1,051                                   |
| DECEMBE<br>R  | 1,611                     | 475                                | 1,136                                   |
| JANUARY       | 1,625                     | 568                                | 1,057                                   |