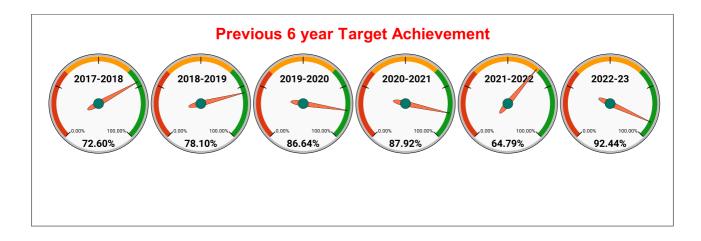

Total marks Marks Rank **COMPREHENSIVE INDEX** 78.96 100 8 MARKS OBTAINED **DIVISION RANK IN VARIOUS PARAMETERS** 21.04 (4) (5) (7) (8) RANK (16) (20) 78.96 Revenue collection JJM r Percent Score to be Achieved 
Percent Score Achieved

|                                |       | Total marks | Rank |
|--------------------------------|-------|-------------|------|
| COMPREHENSIVE INDEX            | 78.96 | 100         | 8    |
| REVENUE COLLECTION ACHIEVEMENT | 20.37 | 25          | 4    |
| METER READING POSTING          | 16.00 | 16          | 5    |
| FAULTY METER REPLACEMENT       | 13.45 | 20          | 16   |
| MOBILE NO UPDATION             | 8.24  | 10          | 27   |
| REVENUE RECOVERY STATUS        | 4.40  | 8           | 7    |
| JAL JEEVAN MISSION ROUTING     | 10.00 | 10          | 8    |
| AMNESTY                        | 6.50  | 11          | 20   |

|       |                 | RE\                | /ENUE C | OLLECI                         |                 | HIEVE | MENT  |                          |                    | Marks<br>20.37 | Total marks<br>25.00           | Rank<br>4       |
|-------|-----------------|--------------------|---------|--------------------------------|-----------------|-------|-------|--------------------------|--------------------|----------------|--------------------------------|-----------------|
|       |                 |                    |         |                                | SECT            |       | NKING |                          |                    |                |                                | ,               |
|       |                 | DECE               | MBER    |                                |                 |       |       |                          | JANU               | ARY            |                                |                 |
| Rank  | SECTION<br>NAME | Opening<br>Balance | Demand  | Collection<br>For the<br>Month | %<br>Collection |       | Rank  | SECTION<br>NAME          | Opening<br>Balance | Demand         | Collection<br>For the<br>Month | %<br>Collection |
| #NUM! |                 |                    |         |                                | 0.00%           |       | 1     | Palakkad Section         | 37477840           | 23981259       | 21544756                       | 35.06%          |
|       |                 |                    |         |                                | 0.00%           |       | 2     | Alathur Section          | 8917307            | 2341155        | 2762300                        | 24.54%          |
|       |                 |                    |         |                                | 0.00%           |       | 3     | Malampuzha<br>Section    | 10084507           | 4088936        | 3365733                        | 23.75%          |
|       |                 |                    |         |                                | 0.00%           |       | 4     | Kuzhalmannam             | 11310400           | 3369556        | 3483546                        | 23.73%          |
|       |                 |                    |         |                                | 0.00%           |       | 5     | Chittoor<br>Section      | 19141616           | 4785184        | 4921340                        | 20.57%          |
|       |                 |                    |         |                                | 0.00%           |       | 6     | Nenmara<br>Section       | 23863373           | 5836786        | 4808041                        | 16.19%          |
|       |                 |                    |         |                                | 0.00%           |       | 7     | Kozhinjampara<br>Section | 25833010           | 5459078        | 3672487                        | 11.74%          |
|       |                 |                    |         |                                |                 |       |       |                          |                    |                |                                |                 |
|       |                 |                    |         |                                |                 |       |       |                          |                    |                |                                |                 |
|       |                 |                    |         |                                |                 |       |       |                          |                    |                |                                |                 |
|       |                 |                    |         |                                |                 |       |       |                          |                    |                |                                |                 |