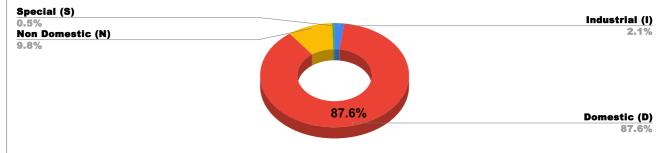

## കേരള ജല അതോറിറ്റി



| DOMESTIC     | NON DOMESTIC | INDUSTRIAL | SPECIAL  | BULK<br>SUPPLY | Panchayath WC-Street<br>Taps | Muncipality<br>WC -Street Taps | Corporation WC -<br>Street Taps |
|--------------|--------------|------------|----------|----------------|------------------------------|--------------------------------|---------------------------------|
| 12,02,29,541 | 1,34,69,915  | 28,58,929  | 7,31,545 | 0              | 6,36,77,719                  | 18,39,53,683                   | 0                               |

## ARREARS WITH OUT LSGD





## TOP DEFAULTERS OF PALAKKAD FOR THE MONTH OF JANUARY

| SL NO | NAME                                                                                                                           | ARREAR(IN CRORES) |
|-------|--------------------------------------------------------------------------------------------------------------------------------|-------------------|
| 1     | THE DIST COLLECTOR, CIVIL STATION(Sump<br>Near Court ), PALAKKAD., 8943020768                                                  | 0.261             |
| 2     | M/S.INDIAN TELEPHONE, INDUSTRIES,<br>KANJIKODE, PUDUSSERY 9495764940                                                           | 0.136             |
| 3     | THE DIST COLLECTOR, CIVIL STATION(Sump<br>near front gate), PALAKKAD.,