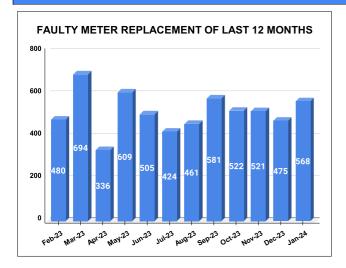

## **FAULTY METER**

FAULTY METER REPLACED VS FAULTY METER TO BE REPLACED ON JANUARY

FAULTY METER REPLACED VS FAULTY METER TO BE REPLACED ON DECEMBER

MarksTotal marksRank13.452016

| MONTH         | Total No.of Faulty meters | Number of Faulty meter<br>replaced | Number of<br>Faulty<br>meter<br>pending |
|---------------|---------------------------|------------------------------------|-----------------------------------------|
| AUGUST        | 1,599                     | 461                                | 1,138                                   |
| SEPTEMBE<br>R | 1,630                     | 581                                | 1,049                                   |
| OCTOBER       | 1,555                     | 522                                | 1,033                                   |
| NOVEMBER      | 1,572                     | 521                                | 1,051                                   |
| DECEMBE<br>R  | 1,611                     | 475                                | 1,136                                   |
| JANUARY       | 1,625                     | 568                                | 1,057                                   |