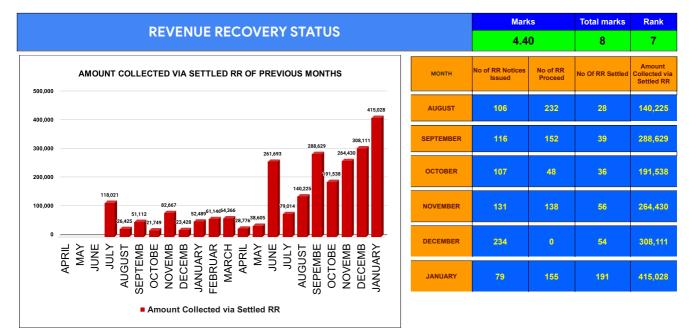

|                                |       | Total marks | Rank |
|--------------------------------|-------|-------------|------|
| COMPREHENSIVE INDEX            | 78.96 | 100         | 8    |
| REVENUE COLLECTION ACHIEVEMENT | 20.37 | 25          | 4    |
| METER READING POSTING          | 16.00 | 16          | 5    |
| FAULTY METER REPLACEMENT       | 13.45 | 20          | 16   |
| MOBILE NO UPDATION             | 8.24  | 10          | 27   |
| REVENUE RECOVERY STATUS        | 4.40  | 8           | 7    |
| JAL JEEVAN MISSION ROUTING     | 10.00 | 10          | 8    |
| AMNESTY                        | 6.50  | 11          | 20   |