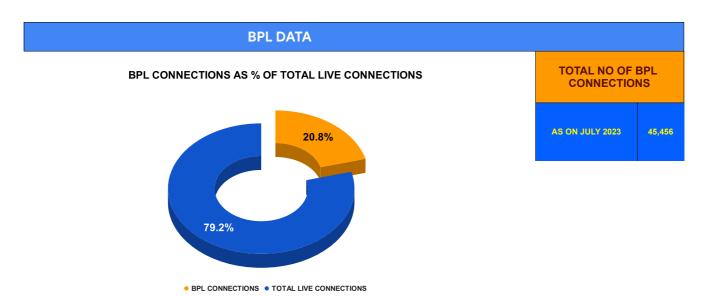

| Sources of data                     |                                                                                                 |  |
|-------------------------------------|-------------------------------------------------------------------------------------------------|--|
| Revenue Collection Data             | DCB based on E-abacus data collected from Divisions and consolidated by RMC                     |  |
| Amnesty Data                        | Summary of Live data submitted by Revenue Division via Google sheet shared                      |  |
| Meter Reading Data                  | Data collected from division via google sheets                                                  |  |
| Faulty Meter Replacement Data       | Data collected from division via google sheets                                                  |  |
| JJM Reading Posting                 | Data collected from division via google sheets                                                  |  |
| Moile Number updation Status        | Data collected from division via google sheets                                                  |  |
| Disconnection data                  | Data collected from division via google sheets                                                  |  |
| BPL data                            | Data provided from DBA                                                                          |  |
| Arrear Break up                     | Govt. Arrear , Central Govt. Arrear as on January based on e-abacus ; LSGD<br>data based on DCB |  |
| Total Arrears and Total Connections | Data from DCB                                                                                   |  |
| Top Defaulters                      | Arrear data from E-abacus as on January                                                         |  |