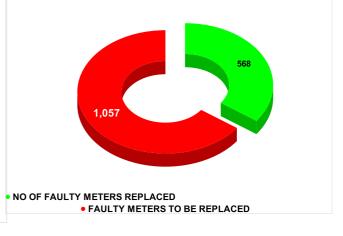

## **FAULTY METER**

FAULTY METER REPLACED VS FAULTY METER TO BE REPLACED ON JANUARY

FAULTY METER REPLACED VS FAULTY METER TO BE REPLACED ON DECEMBER

MarksTotal marksRank13.452016

| MONTH         | Total No.of Faulty meters | Number of Faulty meter<br>replaced | Number of<br>Faulty<br>meter<br>pending |
|---------------|---------------------------|------------------------------------|-----------------------------------------|
| AUGUST        | 1,599                     | 461                                | 1,138                                   |
| SEPTEMBE<br>R | 1,630                     | 581                                | 1,049                                   |
| OCTOBER       | 1,555                     | 522                                | 1,033                                   |
| NOVEMBER      | 1,572                     | 521                                | 1,051                                   |
| DECEMBE<br>R  | 1,611                     | 475                                | 1,136                                   |
| JANUARY       | 1,625                     | 568                                | 1,057                                   |