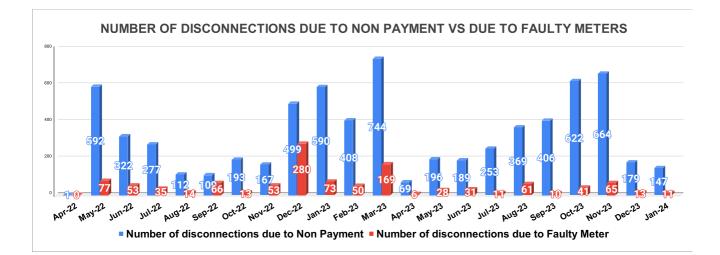

|                           | DISCONNECTION STATUS |     |      |       |        |           |         |          |          | Marks   | Total marks | Rank  |
|---------------------------|----------------------|-----|------|-------|--------|-----------|---------|----------|----------|---------|-------------|-------|
| DISCONNECTI<br>ONS        | APRIL                | MAY | JUNE | JULY  | AUGUST | SEPTEMBER | OCTOBER | NOVEMBER | DECEMBER | JANUARY | FEBRUARY    | MARCH |
| DUE TO NON<br>PAYMENT ( ) | 1                    | 592 | 322  | 277   | 112    | 109       | 193     | 167      | 499      | 590     | 408         | 744   |
| DUE TO FAULTY<br>METER )  | 0                    | 77  | 53   | 35    | 14     | 66        | 13      | 53       | 280      | 73      | 50          | 169   |
| DUE TO NON<br>PAYMENT()   | 69                   | 196 | 189  | 253   | 369    | 406       | 622     | 664      | 179      | 147     |             |       |
| DUE TO FAULTY<br>METER()  | 6                    | 28  | 31   | 11.00 | 61     | 10        | 41      | 65       | 13       | 11      |             |       |