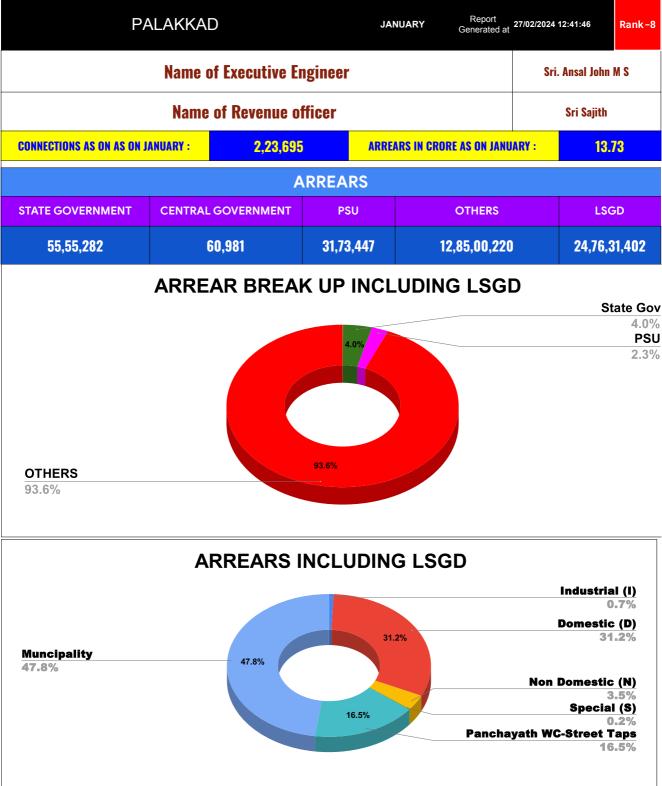

## കേരള ജല അതോറിറ്റി



| DOMESTIC     | NON DOMESTIC | INDUSTRIAL | SPECIAL  | BULK<br>SUPPLY | Panchayath WC-Street<br>Taps | Muncipality<br>WC -Street Taps | Corporation WC -<br>Street Taps |
|--------------|--------------|------------|----------|----------------|------------------------------|--------------------------------|---------------------------------|
| 12,02,29,541 | 1,34,69,915  | 28,58,929  | 7,31,545 | 0              | 6,36,77,719                  | 18,39,53,683                   | 0                               |

## ARREARS WITH OUT LSGD





## TOP DEFAULTERS OF PALAKKAD FOR THE MONTH OF JANUARY

| SL NO | NAME                                                                                                                           | ARREAR(IN CRORES) |
|-------|------------------------------