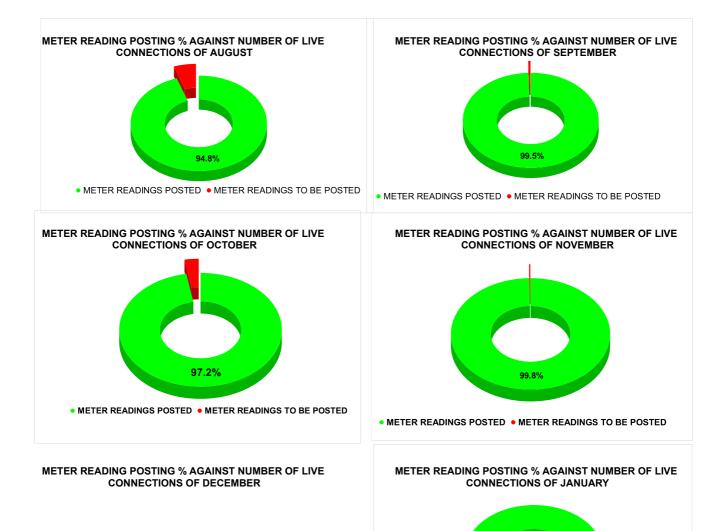

|      |
| Total No. of Live<br>connection on December | Total No. of<br>readings<br>posted on<br>December | Total Readings of<br>December against 50%<br>Total Live Connections of<br>December 23 | Total No. of Live connection<br>on January   | Total No. of<br>readings<br>posted on<br>January   | against 50               | ngs of January<br>0% Total Live<br>s of January 24        |      |
| 216,573                                     | 104,439                                           | 96.45%                                                                                | 216,708                                      | 112,033                                            | 103                      | 3.40%                                                     |      |





## **FAULTY METER**



FAULTY METER REPLACED VS FAULTY METER TO BE REPLACED ON JANUARY



FAULTY METER REPLACED VS FAULTY METER TO BE REPLACED ON DECEMBER



MarksTotal marksRank13.452016

| MONTH         | Total No.of Faulty meters | Number of Faulty meter<br>replaced | Number of<br>Faulty<br>meter<br>pending |
|---------------|---------------------------|------------------------------------|-----------------------------------------|
| AUGUST        | 1,599                     | 461                                | 1,138                                   |
| SEPTEMBE<br>R | 1,630                     | 581                                | 1,049                                   |
| OCTOBER       | 1,555                     | 522                                | 1,033