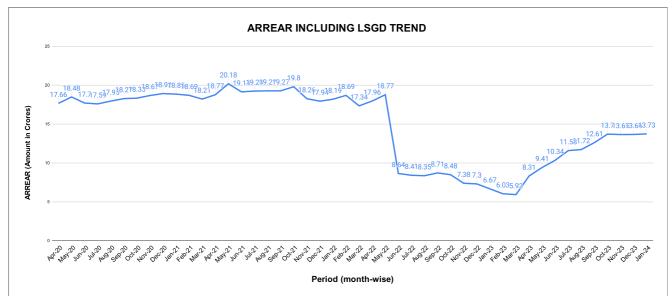

Alathur Sub Dn.     | 20,227,707         | 5,710,711  | 6,245,846                      | 24.08%          |
|       |                  |                    |        |                                | 0.00%           |  | 3       | Chittoor Sub dn.    | 68,837,999         | 16,081,048 | 13,401,868                     | 15.78%          |
|       |                  |                    |        |                                |                 |  |         |                     |                    |            |                                |                 |
|       |                  |                    |        |                                |                 |  |         |                     |                    |            |                                |                 |





|         |       |     |      |      | COLI   | LECTIO    | ON IN   | LAKHS                  |          |         |          |         |
|---------|-------|-----|------|------|--------|-----------|---------|------------------------|----------|---------|----------|---------|
| YEAR    | April | Мау | June | July | August | September | October | November               | December | January | February | March   |
| 2020-21 | 48    | 112 | 260  | 217  | 177    | 179       | 179     | 185                    | 196      | 204     | 202      | 239     |
| 2021-22 | 173   | 94  | 99   | 216  | 228    | 207       | 204     | 219                    | 209      | 204     | 195      | 193     |
| 2022-23 | 176   | 232 | 253  | 267  | 209    | 193       | 216     | 221                    | 281      | 3