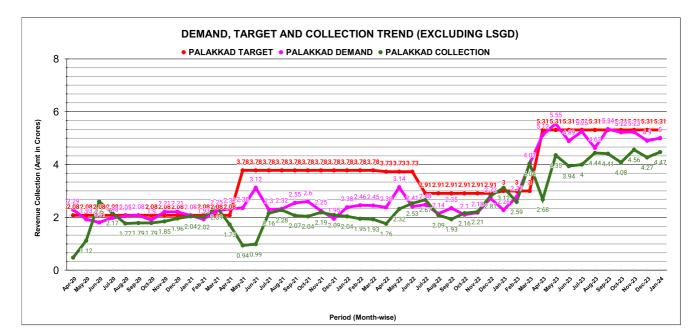

|       |                 | RE\                | /ENUE C | OLLECI                         |                 | HIEVE | MENT  |                          |                    | Marks<br>20.37 | Total marks<br>25.00           | Rank<br>4       |
|-------|-----------------|--------------------|---------|--------------------------------|-----------------|-------|-------|--------------------------|--------------------|----------------|--------------------------------|-----------------|
|       |                 |                    |         |                                | SECT            |       | NKING |                          |                    |                |                                | ,               |
|       |                 | DECE               | MBER    |                                |                 |       |       |                          | JANU               | ARY            |                                |                 |
| Rank  | SECTION<br>NAME | Opening<br>Balance | Demand  | Collection<br>For the<br>Month | %<br>Collection |       | Rank  | SECTION<br>NAME          | Opening<br>Balance | Demand         | Collection<br>For the<br>Month | %<br>Collection |
| #NUM! |                 |                    |         |                                | 0.00%           |       | 1     | Palakkad Section         | 37477840           | 23981259       | 21544756                       | 35.06%          |
|       |                 |                    |         |                                | 0.00%           |       | 2     | Alathur Section          | 8917307            | 2341155        | 2762300                        | 24.54%          |
|       |                 |                    |         |                                | 0.00%           |       | 3     | Malampuzha<br>Section    | 10084507           | 4088936        | 3365733                        | 23.75%          |
|       |                 |                    |         |                                | 0.00%           |       | 4     | Kuzhalmannam             | 11310400           | 3369556        | 3483546                        | 23.73%          |
|       |                 |                    |         |                                | 0.00%           |       | 5     | Chittoor<br>Section      | 19141616           | 4785184        | 4921340                        | 20.57%          |
|       |                 |                    |         |                                | 0.00%           |       | 6     | Nenmara<br>Section       | 23863373           | 5836786        | 4808041                        | 16.19%          |
|       |                 |                    |         |                                | 0.00%           |       | 7     | Kozhinjampara<br>Section | 25833010           | 5459078        | 3672487                        | 11.74%          |
|       |                 |                    |         |                                |                 |       |       |                          |                    |                |                                |                 |
|       |                 |                    |         |                                |                 |       |       |                          |                    |                |                                |                 |
|       |                 |                    |         |                                |                 |       |       |                          |                    |                |                                |                 |
|       |                 |                    |         |                                |                 |       |       |                          |                    |                |                                |                 |