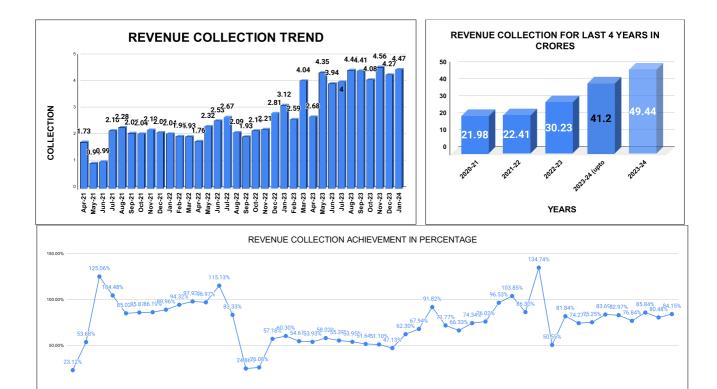

|         |       |     |      |      | COLI   | LECTIO    | ON IN   | LAKHS                  |          |         |          |         |
|---------|-------|-----|------|------|--------|-----------|---------|------------------------|----------|---------|----------|---------|
| YEAR    | April | Мау | June | July | August | September | October | November               | December | January | February | March   |
| 2020-21 | 48    | 112 | 260  | 217  | 177    | 179       | 179     | 185                    | 196      | 204     | 202      | 239     |
| 2021-22 | 173   | 94  | 99   | 216  | 228    | 207       | 204     | 219                    | 209      | 204     | 195      | 193     |
| 2022-23 | 176   | 232 | 253  | 267  | 209    | 193       | 216     | 221                    | 281      | 312     | 259      | 404     |
| 2023-24 | 268   | 435 | 394  | 400  | 444    | 441       | 408     | 456                    | 427      | 447     |          |         |
|         |       |     |      |      |        |           |         | YEAR                   | 2020-21  | 2021-22 | 2022-23  | 2023-24 |
|         |       |     |      |      |        |           |         | COLLECTION IN<br>LAKHS | 2,198    | 2,241   | 3,024    | 4,120   |