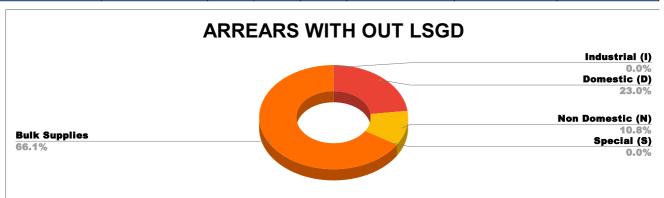

## ARREAR BREAK UP INCLUDING LSGD

| DOMESTIC    | NON DOMESTIC | INDUSTRIAL | SPECIAL | BULK<br>SUPPLY | Panchayath WC-Street<br>Taps | Muncipality<br>WC -Street Taps | Corporation WC -<br>Street Taps |
|-------------|--------------|------------|---------|----------------|------------------------------|--------------------------------|---------------------------------|
| 8,87,96,654 | 4,16,19,514  | 36,847     | 11,114  | 25,48,10,080   | 16,37,35,118                 | 16,71,41,653                   | 16,30,99,536                    |