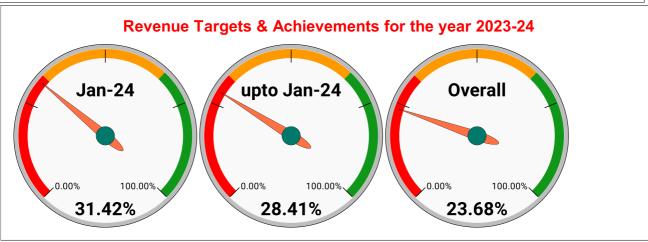

|                                | Marks | Total marks | Rank |
|--------------------------------|-------|-------------|------|
| COMPREHENSIVE INDEX            | 74.43 | 100         | 19   |
| REVENUE COLLECTION ACHIEVEMENT | 7.10  | 25          | 29   |
| METER READING POSTING          | 14.80 | 16          | 23   |
| FAULTY METER REPLACEMENT       | 15.05 | 20          | 11   |
| MOBILE NO UPDATION             | 9.99  | 10          | 17   |
| REVENUE RECOVERY STATUS        | 8.00  | 8           | 1    |
| JAL JEEVAN MISSION ROUTING     | 10.00 | 10          | 9    |
| AMNESTY                        | 9.48  | 11          | 2    |