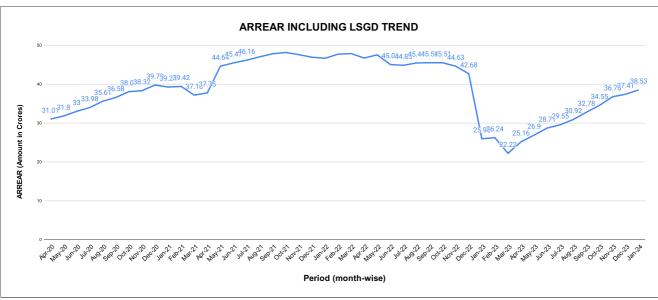

ance | Demand     | Collection<br>For the<br>Month | %<br>Collection |  |  |  |  |  |  |  |
| 1    | Vadakanchery<br>Sub Dn. | 13,210,399         | 3,343,483  | 3,624,440                      | 21.89%          |  |  |  |  |  |  |  |
| 2    | Guruvayoor Sub<br>dn.   | 57,086,547         | 8,471,833  | 8,376,577                      | 12.78%          |  |  |  |  |  |  |  |
| 3    | Thrissur Sub Dn.        | 303,758,329        | 20,281,511 | 8,185,203                      | 2.53%           |  |  |  |  |  |  |  |
|      |                         |                    |            |                                |                 |  |  |  |  |  |  |  |
|      |                         |                    |            |                                |                 |  |  |  |  |  |  |  |





|         | COLLECTION IN LAKHS |     |      |      |        |           |         |          |          |         |          |       |  |  |
|---------|---------------------|-----|------|------|--------|-----------|---------|----------|----------|---------|----------|-------|--|--|
| YEAR    | April               | May | June | July | August | September | October | November | December | January | February | March |  |  |
| 2020-21 | 6                   | 69  | 97   | 77   | 53     | 64        | 60      | 84       | 84       | 158     | 107      | 143   |  |  |
| 2021-22 | 58                  | 58  | 37   | 47   | 71     | 79        | 67      | 162      | 211      | 106     | 75       | 156   |  |  |
| 2022-23 | 55                  | 69  | 94   | 128  | 91     | 105       | 162     | 98