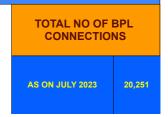

## **BPL DATA**

#### BPL CONNECTIONS AS % OF TOTAL LIVE CONNECTIONS

• BPL CONNECTIONS • TOTAL LIVE CONNECTIONS

| COMPREHENSIVE INDEX | Marks | Total marks | Rank |
|---------------------|-------|-------------|------|
|                     | 74.43 | 100         | 19   |