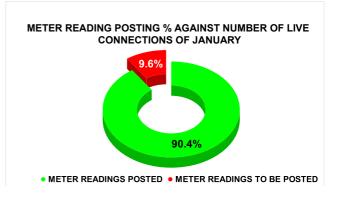

**METER READING POSTING** 

|                                           | 14.8                                               | <b>SU</b>                                                    | 16                                                                               | 23 |
|-------------------------------------------|----------------------------------------------------|--------------------------------------------------------------|----------------------------------------------------------------------------------|----|
| Total No. of Live connection on September | Total No. of<br>readings<br>posted on<br>September | September against 50% Total Live Connections of September 23 |                                                                                  |    |
| 121,069                                   | 55,746                                             |                                                              |                                                                                  |    |
| Total No. of Live connection on November  | Total No. of<br>readings<br>posted on<br>November  | November<br>Total Live C                                     | eadings of<br>against 50%<br>onnections of<br>mber 23                            |    |
| 125,404                                   | 56,380                                             | 89.92%                                                       |                                                                                  |    |
| Total No. of Live connection on January   |                                                    |                                                              | Total Readings of January<br>against 50% Total Live<br>Connections of January 24 |    |
| 128,388                                   | 58,000                                             | 90.35%                                                       |                                                                                  |    |