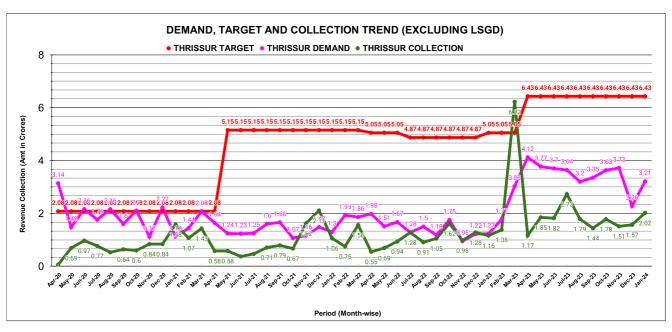

alance | Demand     | Collection<br>For the<br>Month | %<br>Collection |  |  |  |  |  |  |  |
| 1    | Vadakanchery<br>Sub Dn. | 13,210,399         | 3,343,483  | 3,624,440                      | 21.89%          |  |  |  |  |  |  |  |
| 2    | Guruvayoor Sub<br>dn.   | 57,086,547         | 8,471,833  | 8,376,577                      | 12.78%          |  |  |  |  |  |  |  |
| 3    | Thrissur Sub Dn.        | 303,758,329        | 20,281,511 | 8,185,203                      | 2.53%           |  |  |  |  |  |  |  |
|      |                         |                    |            |                                |                 |  |  |  |  |  |  |  |
|      |                         |                    |            |                                |                 |  |  |  |  |  |  |  |





|         | COLLECTION IN LAKHS |     |      |      |        |           |         |          |          |         |          |       |  |  |
|---------|---------------------|-----|------|------|--------|-----------|---------|----------|----------|---------|----------|-------|--|--|
| YEAR    | April               | May | June | July | August | September | October | November | December | January | February | March |  |  |
| 2020-21 | 6                   | 69  | 97   | 77   | 53     | 64        | 60      | 84       | 84       | 158     | 107      | 143   |  |  |
| 2021-22 | 58                  | 58  | 37   | 47   | 71     | 79        | 67      | 162      | 211      | 106     | 75       | 156   |  |  |
| 2022-23 | 55                  | 69  | 94   | 128  | 91     | 105       | 162     | 9