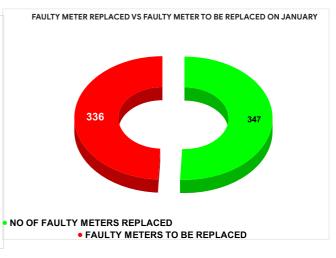

Marks

**Total marks** 

METER READING POSTING % AGAINST NUMBER OF LIVE CONNECTIONS OF DECEMBER

| MONTH         | Total No.of Faulty meters | Number of Faulty meter replaced |    | Number of<br>Faulty<br>meter<br>pending |
|---------------|---------------------------|---------------------------------|----|-----------------------------------------|
| AUGUST        | 605                       | 1                               | 88 | 417                                     |
| SEPTEMBE<br>R | 634                       | 1                               | 90 | 444                                     |
| OCTOBER       | 647                       | 1                               | 93 | 454                                     |
| NOVEMBER      | 642                       | 2                               | 84 | 358                                     |
| DECEMBE<br>R  | 702                       | 2                               | 61 | 441                                     |
| JANUARY       | 683                       | 3                               | 47 | 336                                     |