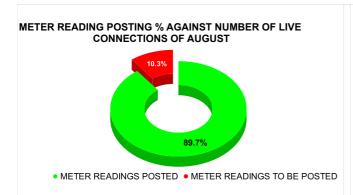

| Total No. of Live connection on August   | otal from the later                               |                                                                                       |  |  |
|------------------------------------------|---------------------------------------------------|---------------------------------------------------------------------------------------|--|--|
| 119,093                                  | 53,387                                            | 89.66%                                                                                |  |  |
| Total No. of Live connection on October  | Total No. of<br>readings<br>posted on<br>October  | Total Readings of<br>October against 50%<br>Total Live Connections of<br>October 23   |  |  |
| 123,070                                  | 57,837                                            | 93.99%                                                                                |  |  |
| Total No. of Live connection on December | Total No. of<br>readings<br>posted on<br>December | Total Readings of<br>December against 50%<br>Total Live Connections of<br>December 23 |  |  |
| 127,245                                  | 60,344                                            | 94.85%                                                                                |  |  |