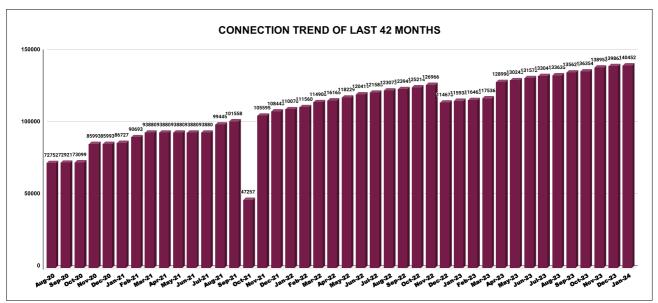

| YEAR                | 2020-21 | 2021-22 | 2022-23 | 2023-24 |
|---------------------|---------|---------|---------|---------|
| COLLECTION IN LAKHS | 1,002   | 1,128   | 1,807   | 1,767   |

|         | CONNECTION OF LAST 46 MONTHS |          |          |          |          |           |          |          |          |          |          |          |  |
|---------|------------------------------|----------|----------|----------|----------|-----------|----------|----------|----------|----------|----------|----------|--|
| YEAR    | April                        | May      | June     | July     | August   | September | October  | November | December | January  | February | March    |  |
| 2020-21 | 71,396                       | 71,969   | 72,339   | 72,566   | 72,752   | 72,921    | 73,099   | 85,993   | 85,993   | 86,727   | 90,693   | 93,880   |  |
| 2021-22 | 93,880                       | 93,880   | 93,880   | 93,880   | 99,445   | 1,01,558  | 47,257   | 1,05,595 | 1,08,443 | 1,10,070 | 1,11,560 | 1,14,906 |  |
| 2022-23 | 1,16,165                     | 1,18,229 | 1,20,419 | 1,21,585 | 1,23,072 | 1,23,949  | 1,25,214 | 1,26,966 | 1,14,678 | 1,15,938 | 1,16,463 | 1,17,536 |  |
| 2023-24 | 1,28,990                     | 1,30,243 | 1,31,572 | 1,33,044 | 1,33,635 | 1,35,624  | 1,36,354 | 1,38,958 | 1,39,863 | 1,40,452 |          |          |  |