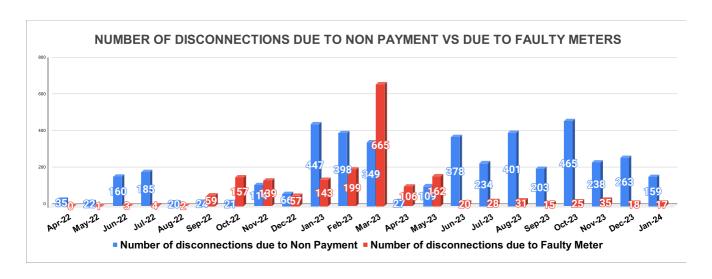

|                          | DISCONNECTION STATUS |     |      |       |        | Marks     | Total marks | Rank     |          |         |          |       |
|--------------------------|----------------------|-----|------|-------|--------|-----------|-------------|----------|----------|---------|----------|-------|
| DISCONNECTI<br>ONS       | APRIL                | MAY | JUNE | JULY  | AUGUST | SEPTEMBER | OCTOBER     | NOVEMBER | DECEMBER | JANUARY | FEBRUARY | MARCH |
| DUE TO NON<br>PAYMENT () | 35                   | 22  | 160  | 185   | 20     | 24        | 21          | 114      | 66       | 447     | 398      | 349   |
| DUE TO FAULTY<br>METER)  | 0                    | 1   | 3    | 4     | 2      | 59        | 157         | 139      | 57       | 143     | 199      | 665   |
| DUE TO NON<br>PAYMENT()  | 27                   | 109 | 378  | 234   | 401    | 203       | 465         | 238      | 263      | 159     |          |       |
| DUE TO FAULTY<br>METER() | 106                  | 162 | 20   | 28.00 | 31     | 15        | 25          | 35       | 18       | 17      |          |       |