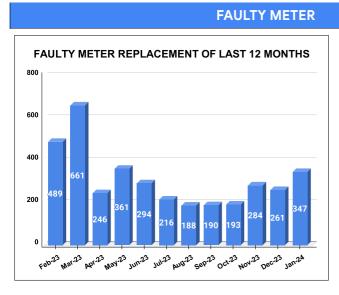

Marks

**Total marks** 

METER READING POSTING % AGAINST NUMBER OF LIVE CONNECTIONS OF DECEMBER

| MONTH         | Total No.of Faulty meters | Number of Faulty meter replaced |    | Number of<br>Faulty<br>meter<br>pending |
|---------------|---------------------------|---------------------------------|----|-----------------------------------------|
| AUGUST        | 605                       | 1                               | 88 | 417                                     |
| SEPTEMBE<br>R | 634                       | 1                               | 90 | 444                                     |
| OCTOBER       | 647                       | 1                               | 93 | 454                                     |
| NOVEMBER      | 642                       | 2                               | 84 | 358                                     |
| DECEMBE<br>R  | 702                       | 2                               | 61 | 441                                     |
| JANUARY       | 683                       | 3                               | 47 | 336                                     |