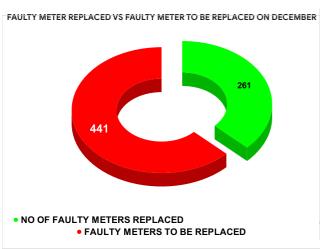

Marks

**Total marks** 

METER READING POSTING % AGAINST NUMBER OF LIVE CONNECTIONS OF DECEMBER

| MONTH         | Total No.of Faulty meters | Number of Faulty meter replaced |    | Number of<br>Faulty<br>meter<br>pending |
|---------------|---------------------------|---------------------------------|----|-----------------------------------------|
| AUGUST        | 605                       | 1                               | 88 | 417                                     |
| SEPTEMBE<br>R | 634                       | 1                               | 90 | 444                                     |
| OCTOBER       | 647                       | 1                               | 93 | 454                                     |
| NOVEMBER      | 642                       | 2                               | 84 | 358                                     |
| DECEMBE<br>R  | 702                       | 2                               | 61 | 441                                     |
| JANUARY       | 683                       | 3                               | 47 | 336                                     |