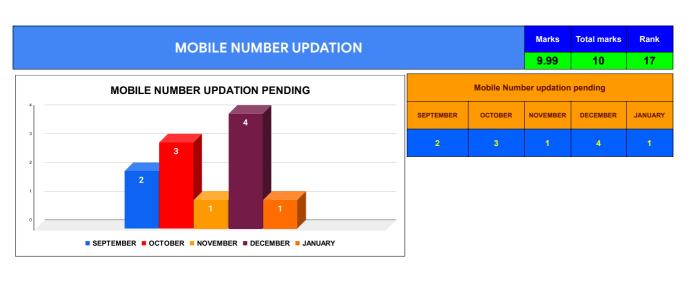

|                                | Marks | Total marks | Rank |
|--------------------------------|-------|-------------|------|
| COMPREHENSIVE INDEX            | 74.43 | 100         | 19   |
| REVENUE COLLECTION ACHIEVEMENT | 7.10  | 25          | 29   |
| METER READING POSTING          | 14.80 | 16          | 23   |
| FAULTY METER REPLACEMENT       | 15.05 | 20          | 11   |
| MOBILE NO UPDATION             | 9.99  | 10          | 17   |
| REVENUE RECOVERY STATUS        | 8.00  | 8           | 1    |
| JAL JEEVAN MISSION ROUTING     | 10.00 | 10          | 9    |
| AMNESTY                        | 9.48  | 11          | 2    |