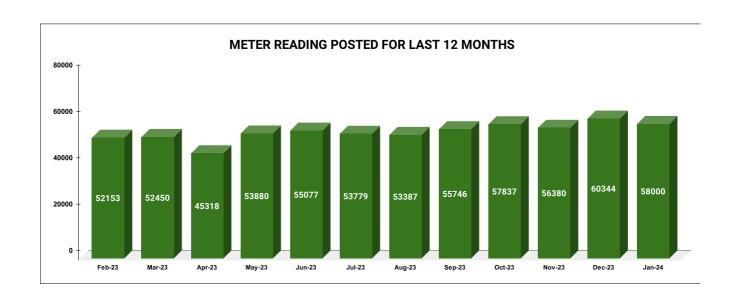

| Total No. of Live connection on August   | otal from the later                               |                                                                                       |  |  |
|------------------------------------------|---------------------------------------------------|---------------------------------------------------------------------------------------|--|--|
| 119,093                                  | 53,387                                            | 89.66%                                                                                |  |  |
| Total No. of Live connection on October  | Total No. of<br>readings<br>posted on<br>October  | Total Readings of<br>October against 50%<br>Total Live Connections of<br>October 23   |  |  |
| 123,070                                  | 57,837                                            | 93.99%                                                                                |  |  |
| Total No. of Live connection on December | Total No. of<br>readings<br>posted on<br>December | Total Readings of<br>December against 50%<br>Total Live Connections of<br>December 23 |  |  |
| 127,245                                  | 60,344                                            | 94.85%                                                                                |  |  |

**METER READING POSTING** 

|                                           | 14.8                                               | <b>SU</b>                                                    | 16                                                                               | 23 |
|-------------------------------------------|----------------------------------------------------|--------------------------------------------------------------|----------------------------------------------------------------------------------|----|
| Total No. of Live connection on September | Total No. of<br>readings<br>posted on<br>September | September against 50% Total Live Connections of September 23 |                                                                                  |    |
| 121,069                                   | 55,746                                             |                                                              |                                                                                  |    |
| Total No. of Live connection on November  | Total No. of<br>readings<br>posted on<br>November  | November<br>Total Live C                                     | eadings of<br>against 50%<br>onnections of<br>mber 23                            |    |
| 125,404                                   | 56,380                                             | 89.92%                                                       |                                                                                  |    |
| Total No. of Live connection on January   |                                                    |                                                              | Total Readings of January<br>against 50% Total Live<br>Connections of January 24 |    |
| 128,388                                   | 58,000                                             | 90.35%                                                       |                                                                                  |    |