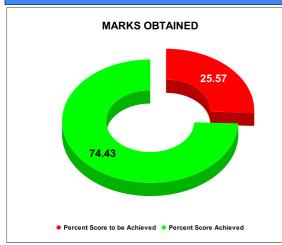

#### BPL CONNECTIONS AS % OF TOTAL LIVE CONNECTIONS

• BPL CONNECTIONS • TOTAL LIVE CONNECTIONS

| COMPREHENSIVE INDEX | Marks | Total marks | Rank |
|---------------------|-------|-------------|------|
|                     | 74.43 | 100         | 19   |

|                                | Marks | Total marks | Rank |
|--------------------------------|-------|-------------|------|
| COMPREHENSIVE INDEX            | 74.43 | 100         | 19   |
| REVENUE COLLECTION ACHIEVEMENT | 7.10  | 25          | 29   |
| METER READING POSTING          | 14.80 | 16          | 23   |
| FAULTY METER REPLACEMENT       | 15.05 | 20          | 11   |
| MOBILE NO UPDATION             | 9.99  | 10          | 17   |
| REVENUE RECOVERY STATUS        | 8.00  | 8           | 1    |
| JAL JEEVAN MISSION ROUTING     | 10.00 | 10          | 9    |
| AMNESTY                        | 9.48  | 11          | 2    |