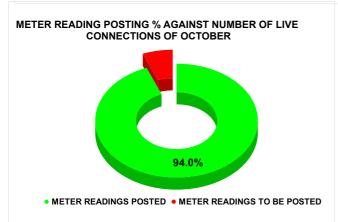

| Total No. of Live connection on August   | otal from the later                               |                                                                                       |  |  |
|------------------------------------------|---------------------------------------------------|---------------------------------------------------------------------------------------|--|--|
| 119,093                                  | 53,387                                            | 89.66%                                                                                |  |  |
| Total No. of Live connection on October  | Total No. of<br>readings<br>posted on<br>October  | Total Readings of<br>October against 50%<br>Total Live Connections of<br>October 23   |  |  |
| 123,070                                  | 57,837                                            | 93.99%                                                                                |  |  |
| Total No. of Live connection on December | Total No. of<br>readings<br>posted on<br>December | Total Readings of<br>December against 50%<br>Total Live Connections of<br>December 23 |  |  |
| 127,245                                  | 60,344                                            | 94.85%                                                                                |  |  |