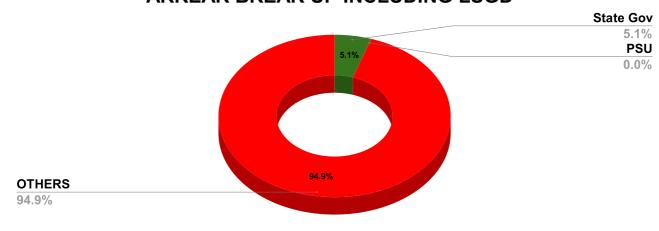

## ARREAR BREAK UP INCLUDING LSGD

| DOMESTIC    | NON DOMESTIC | INDUSTRIAL | SPECIAL | BULK<br>SUPPLY | Panchayath WC-Street<br>Taps | Muncipality<br>WC -Street Taps | Corporation WC -<br>Street Taps |
|-------------|--------------|------------|---------|----------------|------------------------------|--------------------------------|---------------------------------|
| 8,87,96,654 | 4,16,19,514  | 36,847     | 11,114  | 25,48,10,080   | 16,37,35,118                 | 16,71,41,653                   | 16,30,99,536                    |