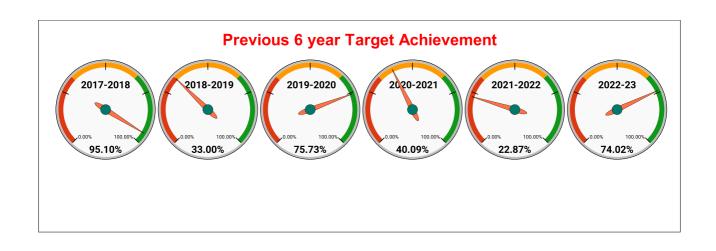

y      | June     | July     | August   | September | October  | November | December | January  | February | March    |  |
| 2020-21 | 71,396                       | 71,969   | 72,339   | 72,566   | 72,752   | 72,921    | 73,099   | 85,993   | 85,993   | 86,727   | 90,693   | 93,880   |  |
| 2021-22 | 93,880                       | 93,880   | 93,880   | 93,880   | 99,445   | 1,01,558  | 47,257   | 1,05,595 | 1,08,443 | 1,10,070 | 1,11,560 | 1,14,906 |  |
| 2022-23 | 1,16,165                     | 1,18,229 | 1,20,419 | 1,21,585 | 1,23,072 | 1,23,949  | 1,25,214 | 1,26,966 | 1,14,678 | 1,15,938 | 1,16,463 | 1,17,536 |  |
| 2023-24 | 1,28,990                     | 1,30,243 | 1,31,572 | 1,33,044 | 1,33,635 | 1,35,624  | 1,36,354 | 1,38,958 | 1,39,863 | 1,40,452 |          |          |  |







| Total No. of Live connection on August   | otal from the later                               |                                                                                       |  |  |
|------------------------------------------|---------------------------------------------------|---------------------------------------------------------------------------------------|--|--|
| 119,093                                  | 53,387                                            | 89.66%                                                                                |  |  |
| Total No. of Live connection on October  | Total No. of<br>readings<br>posted on<br>October  | Total Readings of<br>October against 50%<br>Total Live Connections of<br>October 23   |  |  |
| 123,070