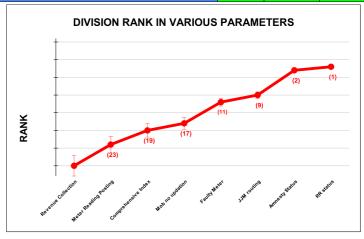

|                                | Marks | Total marks | Rank |
|--------------------------------|-------|-------------|------|
| COMPREHENSIVE INDEX            | 74.43 | 100         | 19   |
| REVENUE COLLECTION ACHIEVEMENT | 7.10  | 25          | 29   |
| METER READING POSTING          | 14.80 | 16          | 23   |
| FAULTY METER REPLACEMENT       | 15.05 | 20          | 11   |
| MOBILE NO UPDATION             | 9.99  | 10          | 17   |
| REVENUE RECOVERY STATUS        | 8.00  | 8           | 1    |
| JAL JEEVAN MISSION ROUTING     | 10.00 | 10          | 9    |
| AMNESTY                        | 9.48  | 11          | 2    |