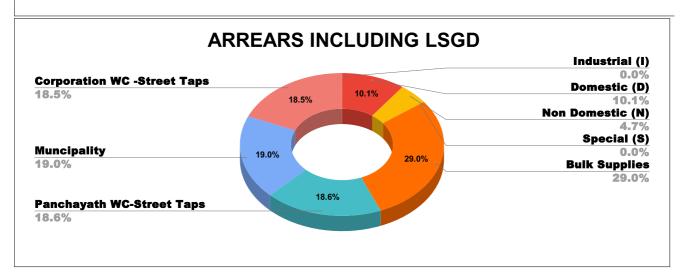

## ARREAR BREAK UP INCLUDING LSGD

| DOMESTIC    | NON DOMESTIC | INDUSTRIAL | SPECIAL | BULK<br>SUPPLY | Panchayath WC-Street<br>Taps | Muncipality<br>WC -Street Taps | Corporation WC -<br>Street Taps |
|-------------|--------------|------------|---------|----------------|------------------------------|--------------------------------|---------------------------------|
| 8,87,96,654 | 4,16,19,514  | 36,847     | 11,114  | 25,48,10,080   | 16,37,35,118                 | 16,71,41,653                   | 16,30,99,536                    |