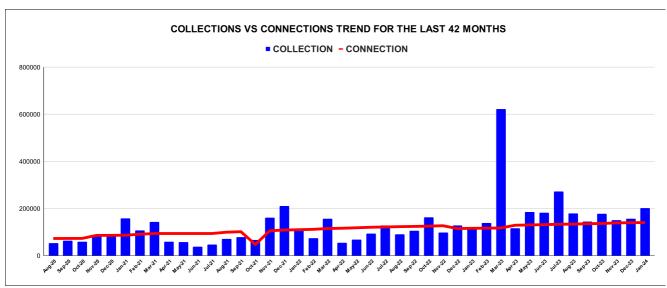

|         | COLLECTION IN LAKHS |     |      |      |        |           |         |          |          |         |          |       |  |  |
|---------|---------------------|-----|------|------|--------|-----------|---------|----------|----------|---------|----------|-------|--|--|
| YEAR    | April               | May | June | July | August | September | October | November | December | January | February | March |  |  |
| 2020-21 | 6                   | 69  | 97   | 77   | 53     | 64        | 60      | 84       | 84       | 158     | 107      | 143   |  |  |
| 2021-22 | 58                  | 58  | 37   | 47   | 71     | 79        | 67      | 162      | 211      | 106     | 75       | 156   |  |  |
| 2022-23 | 55                  | 69  | 94   | 128  | 91     | 105       | 162     | 98       | 128      | 116     | 138      | 622   |  |  |
| 2023-24 | 117                 | 185 | 182  | 273  | 179    | 144       | 178     | 151      | 157      | 202     |          |       |  |  |

| YEAR                | 2020-21 | 2021-22 | 2022-23 | 2023-24 |
|---------------------|---------|---------|---------|---------|
| COLLECTION IN LAKHS | 1,002   | 1,128   | 1,807   | 1,767   |

|         | CONNECTION OF LAST 46 MONTHS |          |          |          |          |           |          |          |          |          |          |          |  |
|---------|------------------------------|----------|----------|----------|----------|-----------|----------|----------|----------|----------|----------|----------|--|
| YEAR    | April                        | May      | June     | July     | August   | September | October  | November | December | January  | February | March    |  |
| 2020-21 | 71,396                       | 71,969   | 72,339   | 72,566   | 72,752   | 72,921    | 73,099   | 85,993   | 85,993   | 86,727   | 90,693   | 93,880   |  |
| 2021-22 | 93,880                       | 93,880   | 93,880   | 93,880   | 99,445   | 1,01,558  | 47,257   | 1,05,595 | 1,08,443 | 1,10,070 | 1,11,560 | 1,14,906 |  |
| 2022-23 | 1,16,165                     | 1,18,229 | 1,20,419 | 1,21,585 | 1,23,072 | 1,23,949  | 1,25,214 | 1,26,966 | 1,14,678 | 1,15,938 | 1,16,463 | 1,17,536 |  |
| 2023-24 | 1,28,990                     | 1,30,243 | 1,31,572 | 1,33,044 | 1,33,635 | 1,35,624  | 1,36,354 | 1,38,958 | 1,39,863 | 1,40,452 |          |          |  |