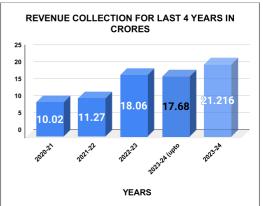

| YEAR                | 2020-21 | 2021-22 | 2022-23 | 2023-24 |
|---------------------|---------|---------|---------|---------|
| COLLECTION IN LAKHS | 1,002   | 1,128   | 1,807   | 1,767   |

|         | CONNECTION OF LAST 46 MONTHS |          |          |          |          |           |          |          |          |          |          |          |  |
|---------|------------------------------|----------|----------|----------|----------|-----------|----------|----------|----------|----------|----------|----------|--|
| YEAR    | April                        | May      | June     | July     | August   | September | October  | November | December | January  | February | March    |  |
| 2020-21 | 71,396                       | 71,969   | 72,339   | 72,566   | 72,752   | 72,921    | 73,099   | 85,993   | 85,993   | 86,727   | 90,693   | 93,880   |  |
| 2021-22 | 93,880                       | 93,880   | 93,880   | 93,880   | 99,445   | 1,01,558  | 47,257   | 1,05,595 | 1,08,443 | 1,10,070 | 1,11,560 | 1,14,906 |  |
| 2022-23 | 1,16,165                     | 1,18,229 | 1,20,419 | 1,21,585 | 1,23,072 | 1,23,949  | 1,25,214 | 1,26,966 | 1,14,678 | 1,15,938 | 1,16,463 | 1,17,536 |  |
| 2023-24 | 1,28,990                     | 1,30,243 | 1,31,572 | 1,33,044 | 1,33,635 | 1,35,624  | 1,36,354 | 1,38,958 | 1,39,863 | 1,40,452 |          |          |  |