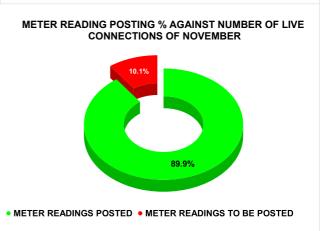

**METER READING POSTING** 

|                                           | 14.8                                               | <b>SU</b>                                                    | 16                                                                               | 23 |
|-------------------------------------------|----------------------------------------------------|--------------------------------------------------------------|----------------------------------------------------------------------------------|----|
| Total No. of Live connection on September | Total No. of<br>readings<br>posted on<br>September | September against 50% Total Live Connections of September 23 |                                                                                  |    |
| 121,069                                   | 55,746                                             |                                                              |                                                                                  |    |
| Total No. of Live connection on November  | Total No. of<br>readings<br>posted on<br>November  | November<br>Total Live C                                     | eadings of<br>against 50%<br>onnections of<br>mber 23                            |    |
| 125,404                                   | 56,380                                             | 89.92%                                                       |                                                                                  |    |
| Total No. of Live connection on January   |                                                    |                                                              | Total Readings of January<br>against 50% Total Live<br>Connections of January 24 |    |
| 128,388                                   | 58,000                                             | 90.35%                                                       |                                                                                  |    |