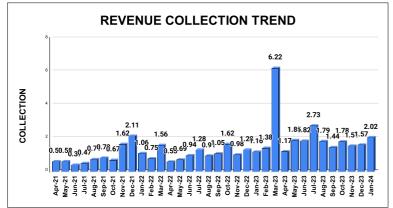

| January | February | March |  |  |
| 2020-21 | 6                   | 69  | 97   | 77   | 53     | 64        | 60      | 84       | 84       | 158     | 107      | 143   |  |  |
| 2021-22 | 58                  | 58  | 37   | 47   | 71     | 79        | 67      | 162      | 211      | 106     | 75       | 156   |  |  |
| 2022-23 | 55                  | 69  | 94   | 128  | 91     | 105       | 162     | 98       | 128      | 116     | 138      | 622   |  |  |
| 2023-24 | 117                 | 185 | 182  | 273  | 179    | 144       | 178     | 151      | 157      | 202     |          |       |  |  |

| YEAR                | 2020-21 | 2021-22 | 2022-23 | 2023-24 |
|---------------------|---------|---------|---------|---------|
| COLLECTION IN LAKHS | 1,002   | 1,128   | 1,807   | 1,767   |









|         | CONNECTION OF LAST 46 MONTHS |          |          |          |          |           |          |          |          |          |          |          |  |
|---------|------------------------------|----------|----------|----------|----------|-----------|----------|----------|----------|----------|----------|----------|--|
| YEAR    | April                        | May      | June     | July     | August   | September | October  | November | December | January  | February | March    |  |
| 2020-21 | 71,396                       | 71,969   | 72,339   | 72,566   | 72,752   | 72,921    | 73,099   | 85,993   | 85,993   | 86,727   | 90,693   | 93,880   |  |
| 2021-22 | 93,880                       | 93,880   | 93,880   | 93,880   | 99,445   | 1,01,558  | 47,257   | 1,05,595 |