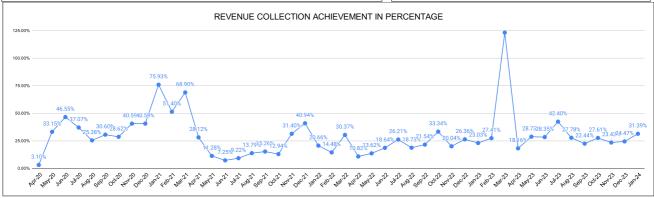

|       |                 | RE\                | /ENUE C | OLLEC1                         | TION AC         | HIEVE    | MENT  |                         |                    | Marks 7.10 | Total marks 25.00              | Rank<br>29      |
|-------|-----------------|--------------------|---------|--------------------------------|-----------------|----------|-------|-------------------------|--------------------|------------|--------------------------------|-----------------|
|       |                 |                    |         |                                | SEC             | TION RAI | NKING |                         |                    |            |                                |                 |
|       |                 | DECE               | MBER    |                                |                 |          |       |                         | JANU               | ARY        |                                |                 |
| Rank  | SECTION<br>NAME | Opening<br>Balance | Demand  | Collection<br>For the<br>Month | %<br>Collection |          | Rank  | SECTION<br>NAME         | Opening<br>Balance | Demand     | Collection<br>For the<br>Month | %<br>Collection |
| #NUM! |                 |                    |         |                                | 0.00%           |          | 1     | Vadakanchery<br>Section | 6401572            | 1844901    | 1877603                        | 22.77%          |
|       |                 |                    |         |                                | 0.00%           |          | 2     | Chelakkara<br>Section   | 6808827            | 1498582    | 1746837                        | 21.03%          |
|       |                 |                    |         |                                | 0.00%           |          | 3     | Peechi Section          | 2474422            | 541284     | 573372                         | 19.01%          |
|       |                 |                    |         |                                | 0.00%           |          | 4     | Thrithala<br>Section    | 16830587           | 2224008    | 2695154                        | 14.14%          |
|       |                 |                    |         |                                | 0.00%           |          | 5     | Kunnamkulam<br>Section  | 17704680           | 2118717    | 2487668                        | 12.55%          |
|       |                 |                    |         |                                | 0.00%           |          | 6     | Guruvayoor<br>Section   | 22551280           | 4129108    | 3193755                        | 11.97%          |
|       |                 |                    |         |                                | 0.00%           |          | 7     | Thrissur<br>Section2    | 33769678           | 6065983    | 4730895                        | 11.88%          |
|       |                 |                    |         |                                | 0.00%           |          | 8     | Thrissur<br>Section1    | 28704837           | -2326444   | 2880936                        | 10.92%          |
|       |                 |                    |         |                                |                 |          |       |                         |                    |            |                                |                 |
|       |                 |                    |         |                                |                 |          |       |                         |                    |            |                                |                 |