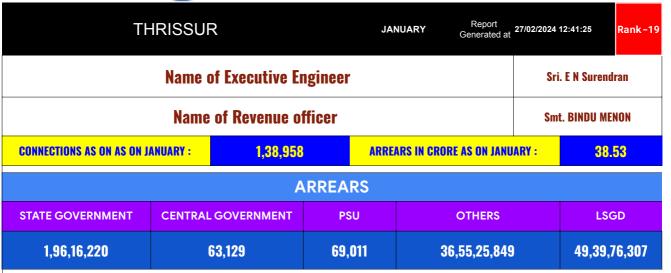

## ARREAR BREAK UP INCLUDING LSGD

| DOMESTIC    | NON DOMESTIC | INDUSTRIAL | SPECIAL | BULK<br>SUPPLY | Panchayath WC-Street<br>Taps | Muncipality<br>WC -Street Taps | Corporation WC -<br>Street Taps |
|-------------|--------------|------------|---------|----------------|------------------------------|--------------------------------|---------------------------------|
| 8,87,96,654 | 4,16,19,514  | 36,847     | 11,114  | 25,48,10,080   | 16,37,35,118                 | 16,71,41,653                   | 16,30,99,536                    |