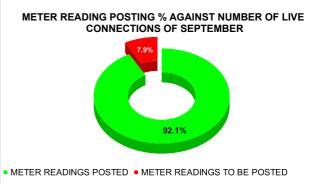

**METER READING POSTING** 

|                                           | 14.8                                               | <b>SU</b>                                                    | 16                                                                               | 23 |
|-------------------------------------------|----------------------------------------------------|--------------------------------------------------------------|----------------------------------------------------------------------------------|----|
| Total No. of Live connection on September | Total No. of<br>readings<br>posted on<br>September | September against 50% Total Live Connections of September 23 |                                                                                  |    |
| 121,069                                   | 55,746                                             |                                                              |                                                                                  |    |
| Total No. of Live connection on November  | Total No. of<br>readings<br>posted on<br>November  | November<br>Total Live C                                     | eadings of<br>against 50%<br>onnections of<br>mber 23                            |    |
| 125,404                                   | 56,380                                             | 89.92%                                                       |                                                                                  |    |
| Total No. of Live connection on January   |                                                    |                                                              | Total Readings of January<br>against 50% Total Live<br>Connections of January 24 |    |
| 128,388                                   | 58,000                                             | 90.35%                                                       |                                                                                  |    |