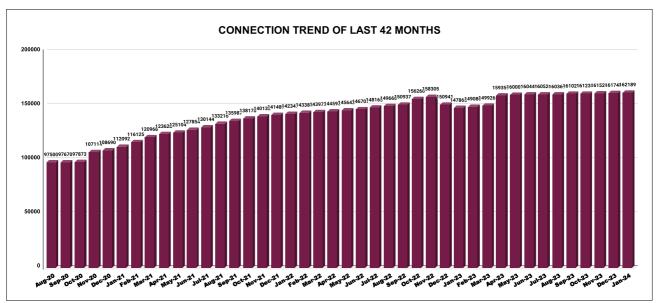

| YEAR                | 2020-21 | 2021-22 | 2022-23 | 2023-24 |
|---------------------|---------|---------|---------|---------|
| COLLECTION IN LAKHS | 1,662   | 1,564   | 2,048   | 2,847   |

|         | CONNECTION OF LAST 46 MONTHS |          |          |          |          |           |          |          |          |          |          |          |
|---------|------------------------------|----------|----------|----------|----------|-----------|----------|----------|----------|----------|----------|----------|
| YEAR    | April                        | May      | June     | July     | August   | September | October  | November | December | January  | February | March    |
| 2020-21 | 96,357                       | 96,736   | 97,090   | 97,319   | 97,500   | 97,670    | 97,873   | 1,07,114 | 1,08,690 | 1,12,092 | 1,16,125 | 1,20,968 |
| 2021-22 | 1,23,628                     | 1,25,104 | 1,27,854 | 1,30,144 | 1,33,216 | 1,35,987  | 1,38,178 | 1,40,132 | 1,41,489 | 1,42,347 | 1,43,388 | 1,43,972 |
| 2022-23 | 1,44,593                     | 1,45,643 | 1,46,707 | 1,48,165 | 1,49,660 | 1,50,937  | 1,56,260 | 1,58,305 | 1,50,941 | 1,47,865 | 1,49,080 | 1,49,926 |
| 2023-24 | 1,59,359                     | 1,60,007 | 1,60,449 | 1,60,526 | 1,60,369 | 1,61,020  | 1,61,238 | 1,61,526 | 1,61,740 | 1,62,189 |          |          |