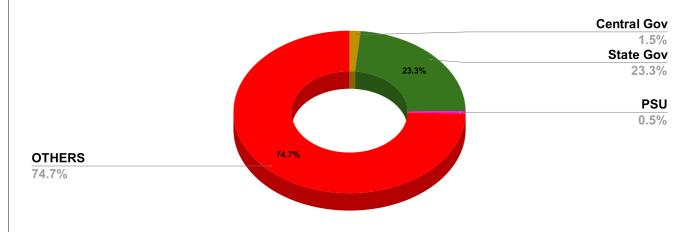

# ARREAR BREAK UP INCLUDING LSGD

| DOMESTIC    | NON DOMESTIC | INDUSTRIAL | SPECIAL | BULK<br>SUPPLY | Panchayath WC-Street<br>Taps | Muncipality<br>WC -Street Taps | Corporation WC -<br>Street Taps |
|-------------|--------------|------------|---------|----------------|------------------------------|--------------------------------|---------------------------------|
| 8,60,15,335 | 4,71,37,649  | 9,66,801   | 71,944  | 0              | 9,84,07,935                  | 1,31,51,326                    | 0                               |