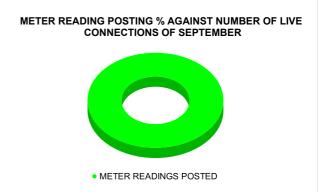

|                                           | 16.00                                              |                                                                                         | 16                                                   | 6 |  |
|-------------------------------------------|----------------------------------------------------|-----------------------------------------------------------------------------------------|------------------------------------------------------|---|--|
| Total No. of Live connection on September | Total No. of<br>readings<br>posted on<br>September | Total Readings of<br>September against 50%<br>Total Live Connections of<br>September 23 |                                                      |   |  |
| 149,184                                   | 75,040                                             | 100                                                                                     | 100.60%                                              |   |  |
| Total No. of Live connection on November  | Total No. of<br>readings<br>posted on<br>November  | November<br>Total Live C                                                                | adings of<br>against 50%<br>onnections of<br>mber 23 |   |  |
| 149,580                                   | 74,277                                             | 99.                                                                                     | 99.31%                                               |   |  |
| Total No. of Live connection on January   | Total No. of<br>readings<br>posted on<br>January   | against 50                                                                              | gs of January<br>% Total Live<br>s of January 24     |   |  |
| 151,077                                   | 75,884                                             | 100.46%                                                                                 |                                                      |   |  |