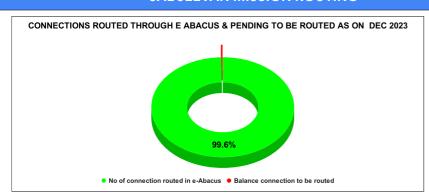

### JAL JEEVAN MISSION ROUTING

|            | Marks                            | Total marks                   | Rank                                  |  |  |
|------------|----------------------------------|-------------------------------|---------------------------------------|--|--|
|            | 9.98                             | 10                            | 20                                    |  |  |
| AUGUST     | Total No of<br>JJM<br>Connection | No of connection routed in e- | Balance<br>connection to<br>be routed |  |  |
|            | 51,630                           | 51,630                        | 0                                     |  |  |
| SEPTEMBER  | Total No of<br>JJM<br>Connection | No of connection routed in e- | Balance<br>connection to<br>be routed |  |  |
| OEI TEMBER | 52,402                           | 51,637                        | 765                                   |  |  |
|            | Total No. of                     | No of                         | Balanas                               |  |  |
| OCTOBER    | Total No of<br>JJM<br>Connection | connection<br>routed in e-    | Balance<br>connection to<br>be routed |  |  |
|            | 52,863                           | 2,863 52,446                  |                                       |  |  |
|            | Total No of<br>JJM<br>Connection | No of connection routed in e- | Balance connection to be routed       |  |  |
| NOVEMBER   | 53,546                           | 52,957                        | 589                                   |  |  |
|            | Total No of                      | No of                         |                                       |  |  |
| DECEMBER   | JJM<br>Connection                | connection<br>routed in e-    | Balance<br>connection to<br>be routed |  |  |
| DEGEMBER   | 54,331                           | 54,131                        | 200                                   |  |  |
|            |                                  |                               |                                       |  |  |
| JANUARY    | Total No of<br>JJM<br>Connection | No of connection routed in e- | Balance connection to be routed       |  |  |
| JANUARY    | 56,507                           | 56,398                        | 109                                   |  |  |