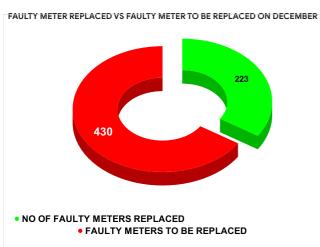

Total marks

METER READING POSTING % AGAINST NUMBER OF LIVE CONNECTIONS OF DECEMBER

| MONTH         | Total No.of Faulty meters |   | Faulty meter<br>laced | Number of<br>Faulty<br>meter<br>pending |
|---------------|---------------------------|---|-----------------------|-----------------------------------------|
| AUGUST        | 728                       | 2 | 37                    | 491                                     |
| SEPTEMBE<br>R | 688                       | 2 | 64                    | 424                                     |
| OCTOBER       | 627                       | 2 | 83                    | 344                                     |
| NOVEMBER      | 594                       | 2 | 90                    | 304                                     |
| DECEMBE<br>R  | 653                       | 2 | 23                    | 430                                     |
| JANUARY       | 615                       | 3 | 12                    | 303                                     |