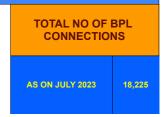

### **BPL DATA**

#### BPL CONNECTIONS AS % OF TOTAL LIVE CONNECTIONS

• BPL CONNECTIONS • TOTAL LIVE CONNECTIONS

| COMPREHENSIVE INDEX | Marks | Total marks | Rank |
|---------------------|-------|-------------|------|
|                     | 78.73 | 100         | 9    |