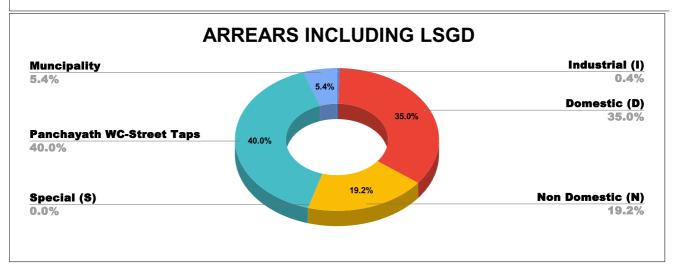

# ARREAR BREAK UP INCLUDING LSGD

| DOMESTIC    | NON DOMESTIC | INDUSTRIAL | SPECIAL | BULK<br>SUPPLY | Panchayath WC-Street<br>Taps | Muncipality<br>WC -Street Taps | Corporation WC -<br>Street Taps |
|-------------|--------------|------------|---------|----------------|------------------------------|--------------------------------|---------------------------------|
| 8,60,15,335 | 4,71,37,649  | 9,66,801   | 71,944  | 0              | 9,84,07,935                  | 1,31,51,326                    | 0                               |