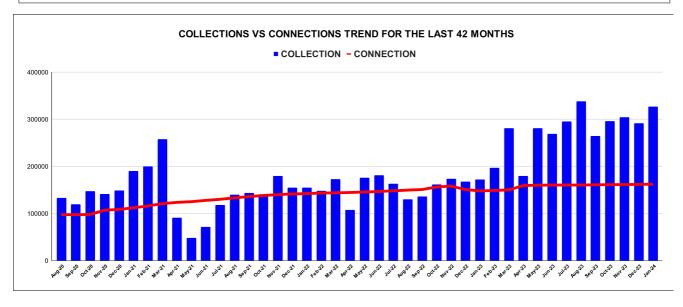

|         | COLLECTION IN LAKHS |     |      |      |        |           |         |          |          |         |          |       |  |
|---------|---------------------|-----|------|------|--------|-----------|---------|----------|----------|---------|----------|-------|--|
| YEAR    | April               | May | June | July | August | September | October | November | December | January | February | March |  |
| 2020-21 | 9                   | 90  | 135  | 88   | 133    | 120       | 148     | 142      | 149      | 190     | 200      | 258   |  |
| 2021-22 | 91                  | 48  | 72   | 118  | 140    | 143       | 141     | 180      | 155      | 155     | 148      | 173   |  |
| 2022-23 | 107                 | 176 | 181  | 164  | 130    | 136       | 162     | 174      | 168      | 172     | 197      | 281   |  |
| 2023-24 | 180                 | 281 | 269  | 296  | 338    | 264       | 296     | 305      | 292      | 327     |          |       |  |

| YEAR                | 2020-21 | 2021-22 | 2022-23 | 2023-24 |
|---------------------|---------|---------|---------|---------|
| COLLECTION IN LAKHS | 1,662   | 1,564   | 2,048   | 2,847   |

|         | CONNECTION OF LAST 46 MONTHS |          |          |          |          |           |          |          |          |          |          |          |
|---------|------------------------------|----------|----------|----------|----------|-----------|----------|----------|----------|----------|----------|----------|
| YEAR    | April                        | May      | June     | July     | August   | September | October  | November | December | January  | February | March    |
| 2020-21 | 96,357                       | 96,736   | 97,090   | 97,319   | 97,500   | 97,670    | 97,873   | 1,07,114 | 1,08,690 | 1,12,092 | 1,16,125 | 1,20,968 |
| 2021-22 | 1,23,628                     | 1,25,104 | 1,27,854 | 1,30,144 | 1,33,216 | 1,35,987  | 1,38,178 | 1,40,132 | 1,41,489 | 1,42,347 | 1,43,388 | 1,43,972 |
| 2022-23 | 1,44,593                     | 1,45,643 | 1,46,707 | 1,48,165 | 1,49,660 | 1,50,937  | 1,56,260 | 1,58,305 | 1,50,941 | 1,47,865 | 1,49,080 | 1,49,926 |
| 2023-24 | 1,59,359                     | 1,60,007 | 1,60,449 | 1,60,526 | 1,60,369 | 1,61,020  | 1,61,238 | 1,61,526 | 1,61,740 | 1,62,189 |          |          |