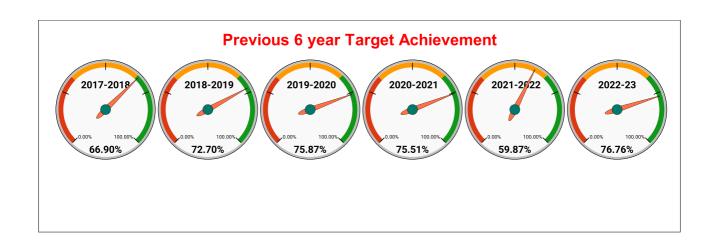

|         | COLLECTION IN LAKHS |     |      |      |        |           |         |          |          |         |          |       |  |
|---------|---------------------|-----|------|------|--------|-----------|---------|----------|----------|---------|----------|-------|--|
| YEAR    | April               | May | June | July | August | September | October | November | December | January | February | March |  |
| 2020-21 | 9                   | 90  | 135  | 88   | 133    | 120       | 148     | 142      | 149      | 190     | 200      | 258   |  |
| 2021-22 | 91                  | 48  | 72   | 118  | 140    | 143       | 141     | 180      | 155      | 155     | 148      | 173   |  |
| 2022-23 | 107                 | 176 | 181  | 164  | 130    | 136       | 162     | 174      | 168      | 172     | 197      | 281   |  |
| 2023-24 | 180                 | 281 | 269  | 296  | 338    | 264       | 296     | 305      | 292      | 327     |          |       |  |

| YEAR                | 2020-21 | 2021-22 | 2022-23 | 2023-24 |
|---------------------|---------|---------|---------|---------|
| COLLECTION IN LAKHS | 1,662   | 1,564   | 2,048   | 2,847   |

|         | CONNECTION OF LAST 46 MONTHS |          |          |          |          |           |          |          |          |          |          |          |
|---------|------------------------------|----------|----------|----------|----------|-----------|----------|----------|----------|----------|----------|----------|
| YEAR    | April                        | May      | June     | July     | August   | September | October  | November | December | January  | February | March    |
| 2020-21 | 96,357                       | 96,736   | 97,090   | 97,319   | 97,500   | 97,670    | 97,873   | 1,07,114 | 1,08,690 | 1,12,092 | 1,16,125 | 1,20,968 |
| 2021-22 | 1,23,628                     | 1,25,104 | 1,27,854 | 1,30,144 | 1,33,216 | 1,35,987  | 1,38,178 | 1,40,132 | 1,41,489 | 1,42,347 | 1,43,388 | 1,43,972 |
| 2022-23 | 1,44,593                     | 1,45,643 | 1,46,707 | 1,48,165 | 1,49,660 | 1,50,937  | 1,56,260 | 1,58,305 | 1,50,941 | 1,47,865 | 1,49,080 | 1,49,926 |
| 2023-24 | 1,59,359                     | 1,60,007 | 1,60,449 | 1,60,526 | 1,60,369 | 1,61,020  | 1,61,238 | 1,61,526 | 1,61,740 | 1,62,189 |          |          |