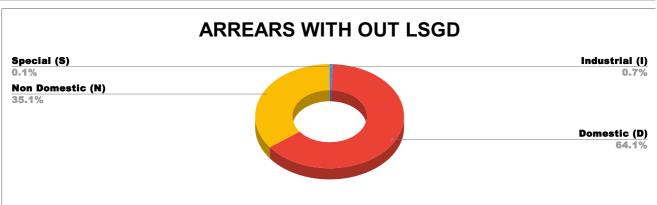

# ARREAR BREAK UP INCLUDING LSGD

| DOMESTIC    | NON DOMESTIC | INDUSTRIAL | SPECIAL | BULK<br>SUPPLY | Panchayath WC-Street<br>Taps | Muncipality<br>WC -Street Taps | Corporation WC -<br>Street Taps |
|-------------|--------------|------------|---------|----------------|------------------------------|--------------------------------|---------------------------------|
| 8,60,15,335 | 4,71,37,649  | 9,66,801   | 71,944  | 0              | 9,84,07,935                  | 1,31,51,326                    | 0                               |