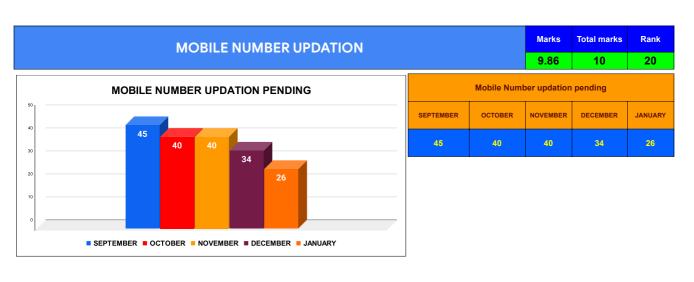

|                                | Marks | Total marks | Rank |
|--------------------------------|-------|-------------|------|
| COMPREHENSIVE INDEX            | 78.73 | 100         | 9    |
| REVENUE COLLECTION ACHIEVEMENT | 17.54 | 25          | 9    |
| METER READING POSTING          | 16.00 | 16          | 6    |
| FAULTY METER REPLACEMENT       | 15.05 | 20          | 12   |
| MOBILE NO UPDATION             | 9.86  | 10          | 20   |
| REVENUE RECOVERY STATUS        | 2.77  | 8           | 15   |
| JAL JEEVAN MISSION ROUTING     | 9.98  | 10          | 20   |
| AMNESTY                        | 7.53  | 11          | 14   |