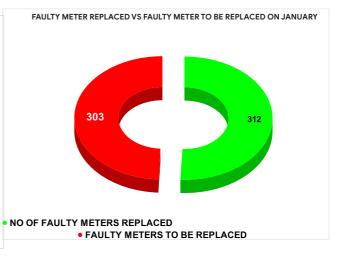

Total marks

METER READING POSTING % AGAINST NUMBER OF LIVE CONNECTIONS OF DECEMBER

| MONTH         | Total No.of Faulty meters |   | Faulty meter<br>laced | Number of<br>Faulty<br>meter<br>pending |
|---------------|---------------------------|---|-----------------------|-----------------------------------------|
| AUGUST        | 728                       | 2 | 37                    | 491                                     |
| SEPTEMBE<br>R | 688                       | 2 | 64                    | 424                                     |
| OCTOBER       | 627                       | 2 | 83                    | 344                                     |
| NOVEMBER      | 594                       | 2 | 90                    | 304                                     |
| DECEMBE<br>R  | 653                       | 2 | 23                    | 430                                     |
| JANUARY       | 615                       | 3 | 12                    | 303                                     |