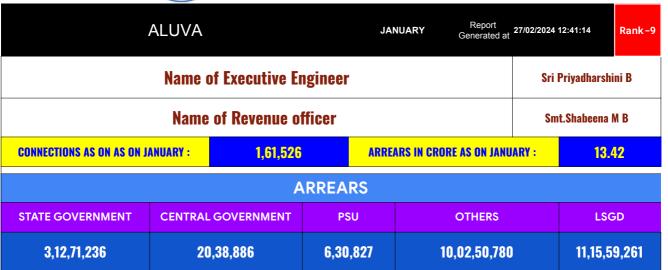

# ARREAR BREAK UP INCLUDING LSGD

| DOMESTIC    | NON DOMESTIC | INDUSTRIAL | SPECIAL | BULK<br>SUPPLY | Panchayath WC-Street<br>Taps | Muncipality<br>WC -Street Taps | Corporation WC -<br>Street Taps |
|-------------|--------------|------------|---------|----------------|------------------------------|--------------------------------|---------------------------------|
| 8,60,15,335 | 4,71,37,649  | 9,66,801   | 71,944  | 0              | 9,84,07,935                  | 1,31,51,326                    | 0                               |