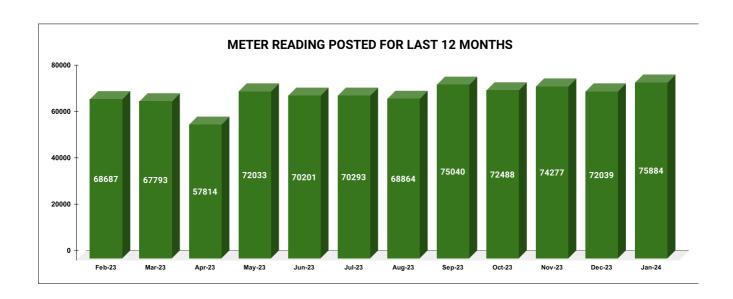

| METER READING POSTING                    |                                                  |                                                                                       |  |  |  |  |  |  |
|------------------------------------------|--------------------------------------------------|---------------------------------------------------------------------------------------|--|--|--|--|--|--|
| Total No. of Live connection on August   | Total No. of readings posted on August           | Total Readings of August<br>against 50% Total Live<br>Connections of August<br>23     |  |  |  |  |  |  |
| 148,682                                  | 68,864                                           | 92.63%                                                                                |  |  |  |  |  |  |
| Total No. of Live connection on October  | Total No. of<br>readings<br>posted on<br>October | Total Readings of<br>October against 50%<br>Total Live Connections of<br>October 23   |  |  |  |  |  |  |
| 149,237                                  | 72,488                                           | 97.14%                                                                                |  |  |  |  |  |  |
| Total No. of Live connection on December | Total No. of readings posted on December         | Total Readings of<br>December against 50%<br>Total Live Connections of<br>December 23 |  |  |  |  |  |  |
| 148,991                                  | 72,039                                           | 96.70%                                                                                |  |  |  |  |  |  |

|                                           | 16.00                                              |                                                                                         | 16                                                   | 6 |  |
|-------------------------------------------|----------------------------------------------------|-----------------------------------------------------------------------------------------|------------------------------------------------------|---|--|
| Total No. of Live connection on September | Total No. of<br>readings<br>posted on<br>September | Total Readings of<br>September against 50%<br>Total Live Connections of<br>September 23 |                                                      |   |  |
| 149,184                                   | 75,040                                             | 100                                                                                     | 100.60%                                              |   |  |
| Total No. of Live connection on November  | Total No. of<br>readings<br>posted on<br>November  | November<br>Total Live C                                                                | adings of<br>against 50%<br>onnections of<br>mber 23 |   |  |
| 149,580                                   | 74,277                                             | 99.                                                                                     | 99.31%                                               |   |  |
| Total No. of Live connection on January   | Total No. of<br>readings<br>posted on<br>January   | against 50                                                                              | gs of January<br>% Total Live<br>s of January 24     |   |  |
| 151,077                                   | 75,884                                             | 100.46%                                                                                 |                                                      |   |  |