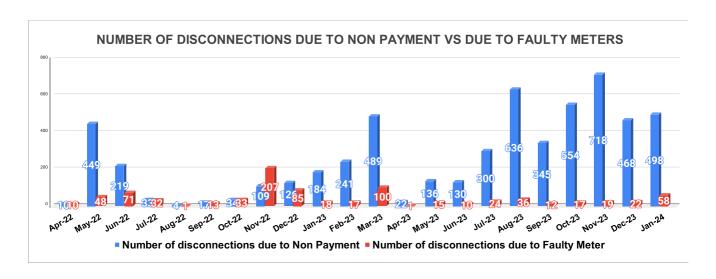

|                          | DISCONNECTION STATUS |     |      |       |        |           |         |          |          | Marks   | Total marks | Rank  |
|--------------------------|----------------------|-----|------|-------|--------|-----------|---------|----------|----------|---------|-------------|-------|
| DISCONNECTI<br>ONS       | APRIL                | MAY | JUNE | JULY  | AUGUST | SEPTEMBER | OCTOBER | NOVEMBER | DECEMBER | JANUARY | FEBRUARY    | MARCH |
| DUE TO NON<br>PAYMENT () | 10                   | 449 | 219  | 33    | 4      | 17        | 34      | 109      | 126      | 184     | 241         | 489   |
| DUE TO FAULTY<br>METER)  | 10                   | 48  | 71   | 32    | 1      | 13        | 33      | 207      | 85       | 18      | 17          | 100   |
| DUE TO NON<br>PAYMENT()  | 22                   | 136 | 130  | 300   | 636    | 345       | 554     | 718      | 468      | 498     |             |       |
| DUE TO FAULTY<br>METER() | 1                    | 15  | 10   | 24.00 | 36     | 12        | 17      | 19       | 22       | 58      |             |       |