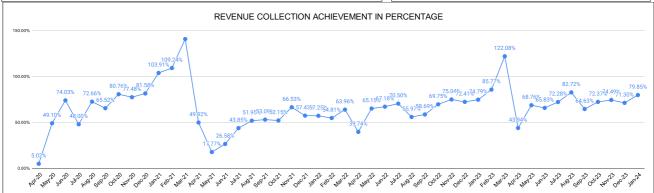

|       | REVENUE COLLECTION ACHIEVEMENT |                    |        |                                |                 |          |       |                         |                    |         |                                | Rank<br>9       |
|-------|--------------------------------|--------------------|--------|--------------------------------|-----------------|----------|-------|-------------------------|--------------------|---------|--------------------------------|-----------------|
|       |                                |                    |        |                                | SEC             | TION RAI | NKING |                         |                    |         |                                |                 |
|       |                                | DECE               | MBER   |                                |                 |          |       |                         | JANU               | ARY     |                                |                 |
| Rank  | SECTION<br>NAME                | Opening<br>Balance | Demand | Collection<br>For the<br>Month | %<br>Collection |          | Rank  | SECTION<br>NAME         | Opening<br>Balance | Demand  | Collection<br>For the<br>Month | %<br>Collection |
| #NUM! |                                |                    |        |                                | 0.00%           |          | 1     | Nedumbassery<br>Section | 7988453            | 3339455 | 3263011                        | 28.81%          |
|       |                                |                    |        |                                | 0.00%           |          | 2     | Vadakkekkara<br>Section | 19868970           | 5728707 | 5702410                        | 22.28%          |
|       |                                |                    |        |                                | 0.00%           |          | 3     | Angamali<br>Section     | 17792393           | 4132698 | 4242144                        | 19.35%          |
|       |                                |                    |        |                                | 0.00%           |          | 4     | Aluva Section           | 42282671           | 9809607 | 9823959                        | 18.86%          |
|       |                                |                    |        |                                | 0.00%           |          | 5     | Perumbavoor<br>Secion   | 42307186           | 9118128 | 8783123                        | 17.08%          |
|       |                                |                    |        |                                | 0.00%           |          | 6     | Chowara<br>Section      | 4005142            | 829107  | 791248                         | 16.37%          |
|       |                                |                    |        |                                |                 |          |       |                         |                    |         |                                |                 |
|       |                                |                    |        |                                |                 |          |       |                         |                    |         |                                |                 |
|       |                                |                    |        |                                |                 |          |       |                         |                    |         |                                |                 |
|       |                                |                    |        |                                |                 |          |       |                         |                    |         |                                |                 |