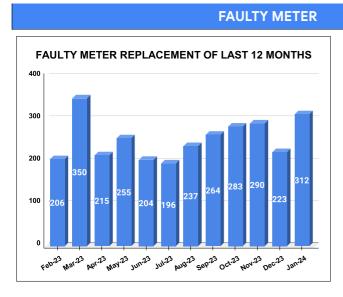

Total marks

METER READING POSTING % AGAINST NUMBER OF LIVE CONNECTIONS OF DECEMBER

| MONTH         | Total No.of Faulty meters |   | Faulty meter<br>laced | Number of<br>Faulty<br>meter<br>pending |
|---------------|---------------------------|---|-----------------------|-----------------------------------------|
| AUGUST        | 728                       | 2 | 37                    | 491                                     |
| SEPTEMBE<br>R | 688                       | 2 | 64                    | 424                                     |
| OCTOBER       | 627                       | 2 | 83                    | 344                                     |
| NOVEMBER      | 594                       | 2 | 90                    | 304                                     |
| DECEMBE<br>R  | 653                       | 2 | 23                    | 430                                     |
| JANUARY       | 615                       | 3 | 12                    | 303                                     |