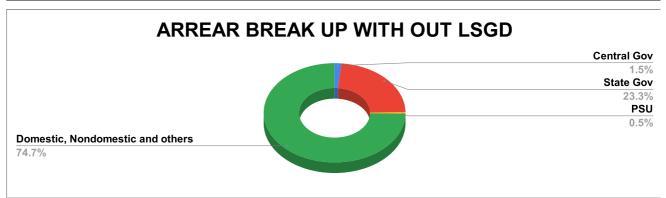

# ARREAR BREAK UP INCLUDING LSGD

| DOMESTIC    | NON DOMESTIC | INDUSTRIAL | SPECIAL | BULK<br>SUPPLY | Panchayath WC-Street<br>Taps | Muncipality<br>WC -Street Taps | Corporation WC -<br>Street Taps |
|-------------|--------------|------------|---------|----------------|------------------------------|--------------------------------|---------------------------------|
| 8,60,15,335 | 4,71,37,649  | 9,66,801   | 71,944  | 0              | 9,84,07,935                  | 1,31,51,326                    | 0                               |