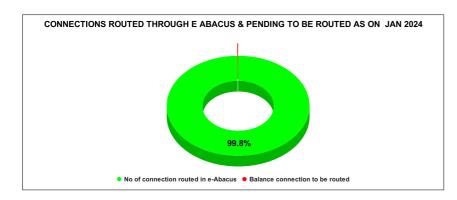

### JAL JEEVAN MISSION ROUTING

|            | Marks                            | Total marks                   | Rank                                  |  |  |
|------------|----------------------------------|-------------------------------|---------------------------------------|--|--|
|            | 9.98                             | 10                            | 20                                    |  |  |
| AUGUST     | Total No of<br>JJM<br>Connection | No of connection routed in e- | Balance<br>connection to<br>be routed |  |  |
|            | 51,630                           | 51,630                        | 0                                     |  |  |
| SEPTEMBER  | Total No of<br>JJM<br>Connection | No of connection routed in e- | Balance<br>connection to<br>be routed |  |  |
| OEI TEMBER | 52,402                           | 51,637                        | 765                                   |  |  |
|            | Total No. of                     | No of                         | Balanas                               |  |  |
| OCTOBER    | Total No of<br>JJM<br>Connection | connection<br>routed in e-    | Balance<br>connection to<br>be routed |  |  |
|            | 52,863                           | 2,863 52,446                  |                                       |  |  |
|            | Total No of<br>JJM<br>Connection | No of connection routed in e- | Balance connection to be routed       |  |  |
| NOVEMBER   | 53,546                           | 52,957                        | 589                                   |  |  |
|            | Total No of                      | No of                         |                                       |  |  |
| DECEMBER   | JJM<br>Connection                | connection<br>routed in e-    | Balance<br>connection to<br>be routed |  |  |
| DEGEMBER   | 54,331                           | 54,131                        | 200                                   |  |  |
|            |                                  |                               |                                       |  |  |
| JANUARY    | Total No of<br>JJM<br>Connection | No of connection routed in e- | Balance connection to be routed       |  |  |
| JANUARY    | 56,507                           | 56,398                        | 109                                   |  |  |