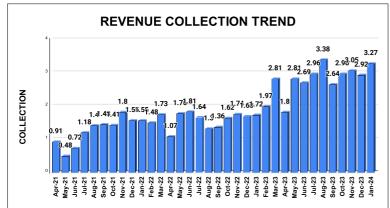

|         | COLLECTION IN LAKHS |     |      |      |        |           |         |          |          |         |          |       |  |
|---------|---------------------|-----|------|------|--------|-----------|---------|----------|----------|---------|----------|-------|--|
| YEAR    | April               | May | June | July | August | September | October | November | December | January | February | March |  |
| 2020-21 | 9                   | 90  | 135  | 88   | 133    | 120       | 148     | 142      | 149      | 190     | 200      | 258   |  |
| 2021-22 | 91                  | 48  | 72   | 118  | 140    | 143       | 141     | 180      | 155      | 155     | 148      | 173   |  |
| 2022-23 | 107                 | 176 | 181  | 164  | 130    | 136       | 162     | 174      | 168      | 172     | 197      | 281   |  |
| 2023-24 | 180                 | 281 | 269  | 296  | 338    | 264       | 296     | 305      | 292      | 327     |          |       |  |

| YEAR                | 2020-21 | 2021-22 | 2022-23 | 2023-24 |
|---------------------|---------|---------|---------|---------|
| COLLECTION IN LAKHS | 1,662   | 1,564   | 2,048   | 2,847   |

|         | CONNECTION OF LAST 46 MONTHS |          |          |          |          |           |          |          |          |          |          |          |
|---------|------------------------------|----------|----------|----------|----------|-----------|----------|----------|----------|----------|----------|----------|
| YEAR    | April                        | May      | June     | July     | August   | September | October  | November | December | January  | February | March    |
| 2020-21 | 96,357                       | 96,736   | 97,090   | 97,319   | 97,500   | 97,670    | 97,873   | 1,07,114 | 1,08,690 | 1,12,092 | 1,16,125 | 1,20,968 |
| 2021-22 | 1,23,628                     | 1,25,104 | 1,27,854 | 1,30,144 | 1,33,216 | 1,35,987  | 1,38,178 | 1,40,132 | 1,41,489 | 1,42,347 | 1,43,388 | 1,43,972 |
| 2022-23 | 1,44,593                     | 1,45,643 | 1,46,707 | 1,48,165 | 1,49,660 | 1,50,937  | 1,56,260 | 1,58,305 | 1,50,941 | 1,47,865 | 1,49,080 | 1,49,926 |
| 2023-24 | 1,59,359                     | 1,60,007 | 1,60,449 | 1,60,526 | 1,60,369 | 1,61,020  | 1,61,238 | 1,61,526 | 1,61,740 | 1,62,189 |          |          |