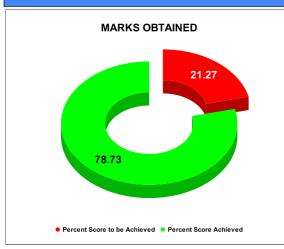

#### BPL CONNECTIONS AS % OF TOTAL LIVE CONNECTIONS

• BPL CONNECTIONS • TOTAL LIVE CONNECTIONS

| COMPREHENSIVE INDEX | Marks | Total marks | Rank |
|---------------------|-------|-------------|------|
|                     | 78.73 | 100         | 9    |

|                                | Marks | Total marks | Rank |
|--------------------------------|-------|-------------|------|
| COMPREHENSIVE INDEX            | 78.73 | 100         | 9    |
| REVENUE COLLECTION ACHIEVEMENT | 17.54 | 25          | 9    |
| METER READING POSTING          | 16.00 | 16          | 6    |
| FAULTY METER REPLACEMENT       | 15.05 | 20          | 12   |
| MOBILE NO UPDATION             | 9.86  | 10          | 20   |
| REVENUE RECOVERY STATUS        | 2.77  | 8           | 15   |
| JAL JEEVAN MISSION ROUTING     | 9.98  | 10          | 20   |
| AMNESTY                        | 7.53  | 11          | 14   |