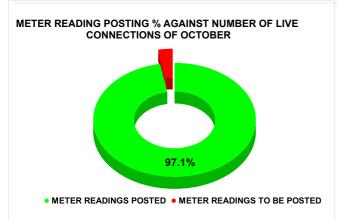

| METER READING POSTING                    |                                                  |                                                                                       |  |  |  |  |  |  |
|------------------------------------------|--------------------------------------------------|---------------------------------------------------------------------------------------|--|--|--|--|--|--|
| Total No. of Live connection on August   | Total No. of readings posted on August           | Total Readings of August<br>against 50% Total Live<br>Connections of August<br>23     |  |  |  |  |  |  |
| 148,682                                  | 68,864                                           | 92.63%                                                                                |  |  |  |  |  |  |
| Total No. of Live connection on October  | Total No. of<br>readings<br>posted on<br>October | Total Readings of<br>October against 50%<br>Total Live Connections of<br>October 23   |  |  |  |  |  |  |
| 149,237                                  | 72,488                                           | 97.14%                                                                                |  |  |  |  |  |  |
| Total No. of Live connection on December | Total No. of readings posted on December         | Total Readings of<br>December against 50%<br>Total Live Connections of<br>December 23 |  |  |  |  |  |  |
| 148,991                                  | 72,039                                           | 96.70%                                                                                |  |  |  |  |  |  |