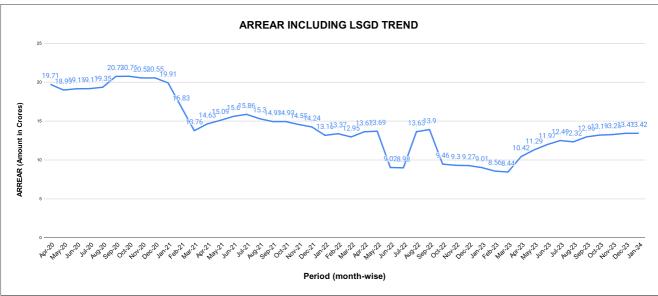

# ARREAR BREAK UP INCLUDING LSGD

| DOMESTIC    | NON DOMESTIC | INDUSTRIAL | SPECIAL | BULK<br>SUPPLY | Panchayath WC-Street<br>Taps | Muncipality<br>WC -Street Taps | Corporation WC -<br>Street Taps |
|-------------|--------------|------------|---------|----------------|------------------------------|--------------------------------|---------------------------------|
| 8,60,15,335 | 4,71,37,649  | 9,66,801   | 71,944  | 0              | 9,84,07,935                  | 1,31,51,326                    | 0                               |