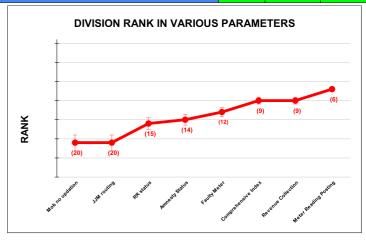

|                                | Marks | Total marks | Rank |
|--------------------------------|-------|-------------|------|
| COMPREHENSIVE INDEX            | 78.73 | 100         | 9    |
| REVENUE COLLECTION ACHIEVEMENT | 17.54 | 25          | 9    |
| METER READING POSTING          | 16.00 | 16          | 6    |
| FAULTY METER REPLACEMENT       | 15.05 | 20          | 12   |
| MOBILE NO UPDATION             | 9.86  | 10          | 20   |
| REVENUE RECOVERY STATUS        | 2.77  | 8           | 15   |
| JAL JEEVAN MISSION ROUTING     | 9.98  | 10          | 20   |
| AMNESTY                        | 7.53  | 11          | 14   |