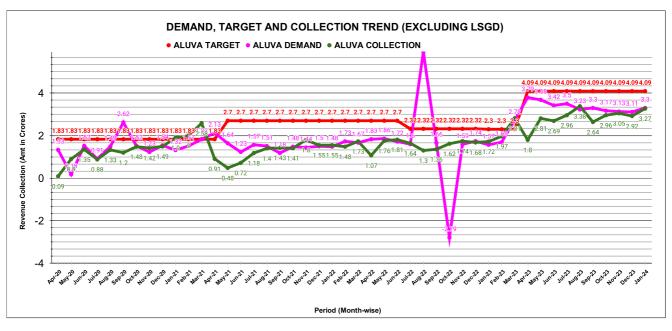

| YEAR                | 2020-21 | 2021-22 | 2022-23 | 2023-24 |
|---------------------|---------|---------|---------|---------|
| COLLECTION IN LAKHS | 1,662   | 1,564   | 2,048   | 2,847   |

|         | CONNECTION OF LAST 46 MONTHS |          |          |          |          |           |          |          |          |          |          |          |
|---------|------------------------------|----------|----------|----------|----------|-----------|----------|----------|----------|----------|----------|----------|
| YEAR    | April                        | May      | June     | July     | August   | September | October  | November | December | January  | February | March    |
| 2020-21 | 96,357                       | 96,736   | 97,090   | 97,319   | 97,500   | 97,670    | 97,873   | 1,07,114 | 1,08,690 | 1,12,092 | 1,16,125 | 1,20,968 |
| 2021-22 | 1,23,628                     | 1,25,104 | 1,27,854 | 1,30,144 | 1,33,216 | 1,35,987  | 1,38,178 | 1,40,132 | 1,41,489 | 1,42,347 | 1,43,388 | 1,43,972 |
| 2022-23 | 1,44,593                     | 1,45,643 | 1,46,707 | 1,48,165 | 1,49,660 | 1,50,937  | 1,56,260 | 1,58,305 | 1,50,941 | 1,47,865 | 1,49,080 | 1,49,926 |
| 2023-24 | 1,59,359                     | 1,60,007 | 1,60,449 | 1,60,526 | 1,60,369 | 1,61,020  | 1,61,238 | 1,61,526 | 1,61,740 | 1,62,189 |          |          |