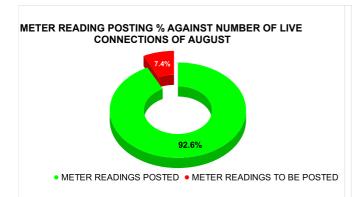

| METER READING POSTING                    |                                                  |                                                                                       |  |  |  |  |  |  |
|------------------------------------------|--------------------------------------------------|---------------------------------------------------------------------------------------|--|--|--|--|--|--|
| Total No. of Live connection on August   | Total No. of readings posted on August           | Total Readings of August<br>against 50% Total Live<br>Connections of August<br>23     |  |  |  |  |  |  |
| 148,682                                  | 68,864                                           | 92.63%                                                                                |  |  |  |  |  |  |
| Total No. of Live connection on October  | Total No. of<br>readings<br>posted on<br>October | Total Readings of<br>October against 50%<br>Total Live Connections of<br>October 23   |  |  |  |  |  |  |
| 149,237                                  | 72,488                                           | 97.14%                                                                                |  |  |  |  |  |  |
| Total No. of Live connection on December | Total No. of readings posted on December         | Total Readings of<br>December against 50%<br>Total Live Connections of<br>December 23 |  |  |  |  |  |  |
| 148,991                                  | 72,039                                           | 96.70%                                                                                |  |  |  |  |  |  |