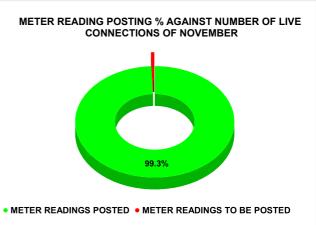

|                                           | 16.00                                              |                                                                                         | 16                                                   | 6 |  |
|-------------------------------------------|----------------------------------------------------|-----------------------------------------------------------------------------------------|------------------------------------------------------|---|--|
| Total No. of Live connection on September | Total No. of<br>readings<br>posted on<br>September | Total Readings of<br>September against 50%<br>Total Live Connections of<br>September 23 |                                                      |   |  |
| 149,184                                   | 75,040                                             | 100                                                                                     | 100.60%                                              |   |  |
| Total No. of Live connection on November  | Total No. of<br>readings<br>posted on<br>November  | November<br>Total Live C                                                                | adings of<br>against 50%<br>onnections of<br>mber 23 |   |  |
| 149,580                                   | 74,277                                             | 99.                                                                                     | 99.31%                                               |   |  |
| Total No. of Live connection on January   | Total No. of<br>readings<br>posted on<br>January   | against 50                                                                              | gs of January<br>% Total Live<br>s of January 24     |   |  |
| 151,077                                   | 75,884                                             | 100.46%                                                                                 |                                                      |   |  |