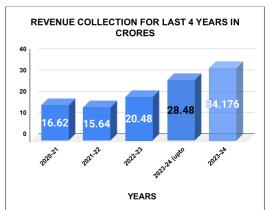

| YEAR                | 2020-21 | 2021-22 | 2022-23 | 2023-24 |
|---------------------|---------|---------|---------|---------|
| COLLECTION IN LAKHS | 1,662   | 1,564   | 2,048   | 2,847   |

|         | CONNECTION OF LAST 46 MONTHS |          |          |          |          |           |          |          |          |          |          |          |
|---------|------------------------------|----------|----------|----------|----------|-----------|----------|----------|----------|----------|----------|----------|
| YEAR    | April                        | May      | June     | July     | August   | September | October  | November | December | January  | February | March    |
| 2020-21 | 96,357                       | 96,736   | 97,090   | 97,319   | 97,500   | 97,670    | 97,873   | 1,07,114 | 1,08,690 | 1,12,092 | 1,16,125 | 1,20,968 |
| 2021-22 | 1,23,628                     | 1,25,104 | 1,27,854 | 1,30,144 | 1,33,216 | 1,35,987  | 1,38,178 | 1,40,132 | 1,41,489 | 1,42,347 | 1,43,388 | 1,43,972 |
| 2022-23 | 1,44,593                     | 1,45,643 | 1,46,707 | 1,48,165 | 1,49,660 | 1,50,937  | 1,56,260 | 1,58,305 | 1,50,941 | 1,47,865 | 1,49,080 | 1,49,926 |
| 2023-24 | 1,59,359                     | 1,60,007 | 1,60,449 | 1,60,526 | 1,60,369 | 1,61,020  | 1,61,238 | 1,61,526 | 1,61,740 | 1,62,189 |          |          |