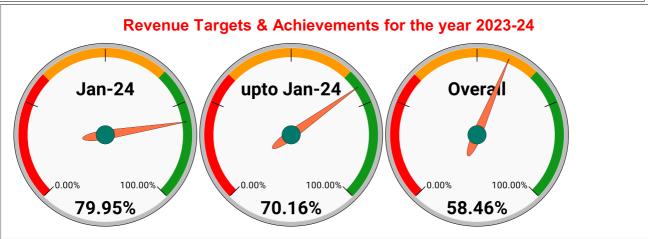

|       | REVENUE COLLECTION ACHIEVEMENT |                    |        |                                |                 |          |       |                         |                    |         |                                | Rank<br>9       |
|-------|--------------------------------|--------------------|--------|--------------------------------|-----------------|----------|-------|-------------------------|--------------------|---------|--------------------------------|-----------------|
|       |                                |                    |        |                                | SEC             | TION RAI | NKING |                         |                    |         |                                |                 |
|       |                                | DECE               | MBER   |                                |                 |          |       |                         | JANU               | ARY     |                                |                 |
| Rank  | SECTION<br>NAME                | Opening<br>Balance | Demand | Collection<br>For the<br>Month | %<br>Collection |          | Rank  | SECTION<br>NAME         | Opening<br>Balance | Demand  | Collection<br>For the<br>Month | %<br>Collection |
| #NUM! |                                |                    |        |                                | 0.00%           |          | 1     | Nedumbassery<br>Section | 7988453            | 3339455 | 3263011                        | 28.81%          |
|       |                                |                    |        |                                | 0.00%           |          | 2     | Vadakkekkara<br>Section | 19868970           | 5728707 | 5702410                        | 22.28%          |
|       |                                |                    |        |                                | 0.00%           |          | 3     | Angamali<br>Section     | 17792393           | 4132698 | 4242144                        | 19.35%          |
|       |                                |                    |        |                                | 0.00%           |          | 4     | Aluva Section           | 42282671           | 9809607 | 9823959                        | 18.86%          |
|       |                                |                    |        |                                | 0.00%           |          | 5     | Perumbavoor<br>Secion   | 42307186           | 9118128 | 8783123                        | 17.08%          |
|       |                                |                    |        |                                | 0.00%           |          | 6     | Chowara<br>Section      | 4005142            | 829107  | 791248                         | 16.37%          |
|       |                                |                    |        |                                |                 |          |       |                         |                    |         |                                |                 |
|       |                                |                    |        |                                |                 |          |       |                         |                    |         |                                |                 |
|       |                                |                    |        |                                |                 |          |       |                         |                    |         |                                |                 |
|       |                                |                    |        |                                |                 |          |       |                         |                    |         |                                |                 |