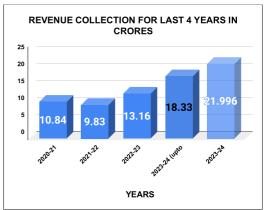

| YEAR                | 2020-21 | 2021-22 | 2022-23 | 2023-24 |
|---------------------|---------|---------|---------|---------|
| COLLECTION IN LAKHS | 1,084   | 985     | 1,318   | 1,833   |

|         | CONNECTION OF LAST 46 MONTHS |          |          |          |          |           |          |          |          |          |          |          |  |
|---------|------------------------------|----------|----------|----------|----------|-----------|----------|----------|----------|----------|----------|----------|--|
| YEAR    | April                        | May      | June     | July     | August   | September | October  | November | December | January  | February | March    |  |
| 2020-21 | 82,755                       | 82,987   | 83,182   | 83,293   | 83,414   | 83,572    | 83,810   | 93,386   | 93,386   | 95,662   | 97,639   | 1,01,132 |  |
| 2021-22 | 1,03,057                     | 1,03,110 | 1,04,530 | 1,05,912 | 1,07,447 | 1,09,511  | 1,10,772 | 1,11,947 | 1,12,895 | 1,13,632 | 1,14,870 | 1,15,717 |  |
| 2022-23 | 1,16,301                     | 1,16,707 | 1,17,182 | 1,17,490 | 1,17,678 | 1,18,085  | 1,19,858 | 1,15,516 | 1,08,810 | 1,11,906 | 1,11,250 | 1,12,479 |  |
| 2023-24 | 1,16,334                     | 1,17,098 | 1,17,454 | 1,17,389 | 1,17,580 | 1,17,918  | 1,18,408 | 1,18,619 | 1,19,173 | 1,19,781 |          |          |  |