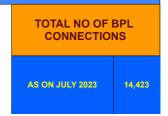

### **BPL DATA**

#### BPL CONNECTIONS AS % OF TOTAL LIVE CONNECTIONS

• BPL CONNECTIONS • TOTAL LIVE CONNECTIONS

| COMPREHENSIVE INDEX | Marks | Total marks | Rank |
|---------------------|-------|-------------|------|
|                     | 75.09 | 100         | 18   |