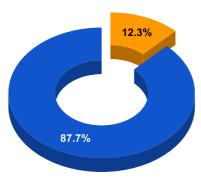

#### BPL CONNECTIONS AS % OF TOTAL LIVE CONNECTIONS

• BPL CONNECTIONS • TOTAL LIVE CONNECTIONS

| COMPREHENSIVE INDEX | Marks | Total marks | Rank |
|---------------------|-------|-------------|------|
|                     | 75.09 | 100         | 18   |