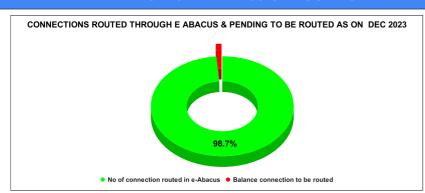

#### JAL JEEVAN MISSION ROUTING

|           | Marks                            | Total marks                   | Rank                                  |  |
|-----------|----------------------------------|-------------------------------|---------------------------------------|--|
|           | 9.97                             | 10                            | 23                                    |  |
| AUGUST    | Total No of<br>JJM<br>Connection | No of connection routed in e- | Balance<br>connection to<br>be routed |  |
|           | 12,193 12,099                    |                               | 94                                    |  |
| SEPTEMBER | Total No of<br>JJM<br>Connection | No of connection routed in e- | Balance<br>connection to<br>be routed |  |
|           | 12,372 12,324                    |                               | 48                                    |  |
|           | Total No of                      | No of                         | Balance                               |  |
| OCTOBER   | JJM<br>Connection                | connection<br>routed in e-    | connection to<br>be routed            |  |
| OUTOBER   | 12,365                           | 12,352                        | 13                                    |  |
| NOVEMBER  | Total No of<br>JJM<br>Connection | No of connection routed in e- | Balance<br>connection to<br>be routed |  |
| NOVEMBER  | 12,580                           | 12,506                        | 74                                    |  |
|           | Total No of                      | No of                         | Balance                               |  |
| DECEMBER  | JJM<br>Connection                | connection<br>routed in e-    | connection to<br>be routed            |  |
| DECEMBER  | 12,568                           | 12,404                        | 164                                   |  |
|           | Total No of                      | No of                         | Balance                               |  |
| LANULA DY | JJM<br>Connection                | connection<br>routed in e-    | connection<br>to be routed            |  |
| JANUARY   | 12,749                           | 12,705                        | 44                                    |  |