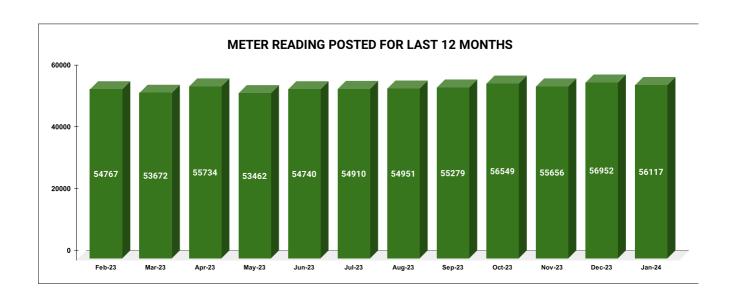

| METER READING POSTING                    |                                                   |                                                                                       |  |  |  |  |  |  |
|------------------------------------------|---------------------------------------------------|---------------------------------------------------------------------------------------|--|--|--|--|--|--|
| Total No. of Live connection on August   | Total No. of<br>readings<br>posted on<br>August   | Total Readings of August<br>against 50% Total Live<br>Connections of August<br>23     |  |  |  |  |  |  |
| 110,525                                  | 54,951                                            | 99.44%                                                                                |  |  |  |  |  |  |
| Total No. of Live connection on October  | Total No. of<br>readings<br>posted on<br>October  | Total Readings of<br>October against 50%<br>Total Live Connections of<br>October 23   |  |  |  |  |  |  |
| 111,272                                  | 56,549                                            | 101.64%                                                                               |  |  |  |  |  |  |
| Total No. of Live connection on December | Total No. of<br>readings<br>posted on<br>December | Total Readings of<br>December against 50%<br>Total Live Connections of<br>December 23 |  |  |  |  |  |  |
| 112,050                                  | 56,952                                            | 101.65%                                                                               |  |  |  |  |  |  |

|                                           | 16.0                                               | 00                                                                               | 16                                                    | 8 |
|-------------------------------------------|----------------------------------------------------|----------------------------------------------------------------------------------|-------------------------------------------------------|---|
| Total No. of Live connection on September | Total No. of<br>readings<br>posted on<br>September | September<br>Total Live C                                                        | eadings of<br>against 50%<br>onnections of<br>mber 23 |   |
| 110,992                                   | 55,279                                             | 99.61%                                                                           |                                                       |   |
| Total No. of Live connection on November  | Total No. of<br>readings<br>posted on<br>November  | Total Re<br>November<br>Total Live C<br>Nove                                     |                                                       |   |
| 111,630                                   | 55,656                                             | 55,656 99.72%                                                                    |                                                       |   |
| Total No. of Live connection on January   | Total No. of<br>readings<br>posted on<br>January   | Total Readings of January<br>against 50% Total Live<br>Connections of January 24 |                                                       |   |
| 112,452                                   | 56,117                                             | 99.                                                                              | 81%                                                   |   |