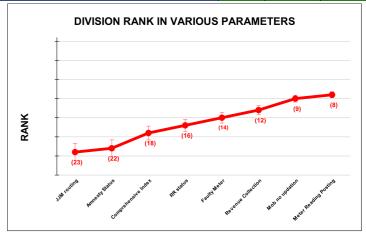

|                                | Marks | Total marks | Rank |
|--------------------------------|-------|-------------|------|
| COMPREHENSIVE INDEX            | 75.09 | 100         | 18   |
| REVENUE COLLECTION ACHIEVEMENT | 16.65 | 25          | 12   |
| METER READING POSTING          | 16.00 | 16          | 8    |
| FAULTY METER REPLACEMENT       | 14.13 | 20          | 14   |
| MOBILE NO UPDATION             | 10.00 | 10          | 9    |
| REVENUE RECOVERY STATUS        | 2.10  | 8           | 16   |
| JAL JEEVAN MISSION ROUTING     | 9.97  | 10          | 23   |
| AMNESTY                        | 6.24  | 11          | 22   |