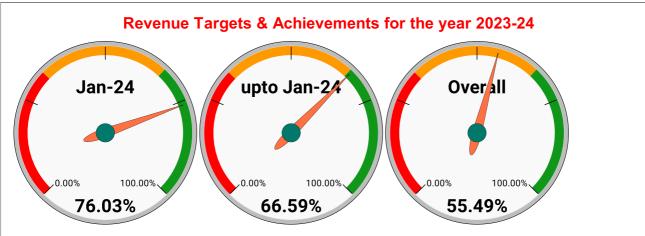

May      | June     | July     | August   | September | October  | November | December | January  | February | March    |  |
| 2020-21 | 82,755                       | 82,987   | 83,182   | 83,293   | 83,414   | 83,572    | 83,810   | 93,386   | 93,386   | 95,662   | 97,639   | 1,01,132 |  |
| 2021-22 | 1,03,057                     | 1,03,110 | 1,04,530 | 1,05,912 | 1,07,447 | 1,09,511  | 1,10,772 | 1,11,947 | 1,12,895 | 1,13,632 | 1,14,870 | 1,15,717 |  |
| 2022-23 | 1,16,301                     | 1,16,707 | 1,17,182 | 1,17,490 | 1,17,678 | 1,18,085  | 1,19,858 | 1,15,516 | 1,08,810 | 1,11,906 | 1,11,250 | 1,12,479 |  |
| 2023-24 | 1,16,334                     | 1,17,098 | 1,17,454 | 1,17,389 | 1,17,580 | 1,17,918  | 1,18,408 | 1,18,619 | 1,19,173 | 1,19,781 |          |          |  |







| METER READING POSTING                    |                                                   |                                                                                       |  |  |  |  |  |  |
|------------------------------------------|---------------------------------------------------|---------------------------------------------------------------------------------------|--|--|--|--|--|--|
| Total No. of Live connection on August   | Total No. of<br>readings<br>posted on<br>August   | Total Readings of August<br>against 50% Total Live<br>Connections of August<br>23     |  |  |  |  |  |  |
| 110,525                                  | 54,951                                            | 99.44%                                                                                |  |