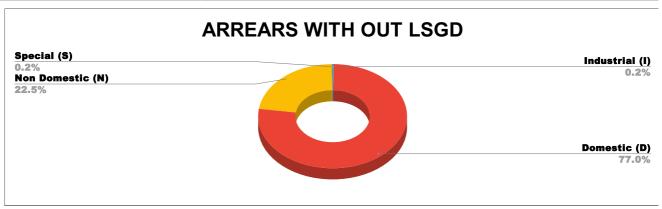

## ARREAR BREAK UP INCLUDING LSGD

| DOMESTIC    | NON DOMESTIC | INDUSTRIAL | SPECIAL  | BULK<br>SUPPLY | Panchayath WC-Street<br>Taps | Muncipality<br>WC -Street Taps | Corporation WC -<br>Street Taps |
|-------------|--------------|------------|----------|----------------|------------------------------|--------------------------------|---------------------------------|
| 5,07,73,604 | 1,48,67,896  | 1,59,891   | 1,37,825 | 0              | 32,29,97,953                 | 10,12,16,089                   | 0                               |