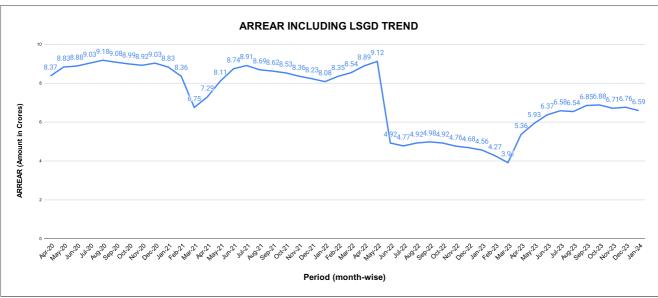

## ARREAR BREAK UP INCLUDING LSGD

| DOMESTIC    | NON DOMESTIC | INDUSTRIAL | SPECIAL  | BULK<br>SUPPLY | Panchayath WC-Street<br>Taps | Muncipality<br>WC -Street Taps | Corporation WC -<br>Street Taps |
|-------------|--------------|------------|----------|----------------|------------------------------|--------------------------------|---------------------------------|
| 5,07,73,604 | 1,48,67,896  | 1,59,891   | 1,37,825 | 0              | 32,29,97,953                 | 10,12,16,089                   | 0                               |