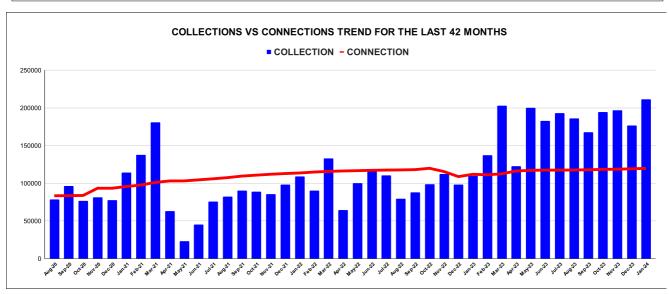

|         | COLLECTION IN LAKHS |     |      |      |        |           |         |          |          |         |          |       |  |
|---------|---------------------|-----|------|------|--------|-----------|---------|----------|----------|---------|----------|-------|--|
| YEAR    | April               | May | June | July | August | September | October | November | December | January | February | March |  |
| 2020-21 | 6                   | 62  | 91   | 81   | 79     | 97        | 77      | 81       | 77       | 114     | 138      | 181   |  |
| 2021-22 | 63                  | 23  | 45   | 76   | 82     | 90        | 89      | 85       | 98       | 109     | 90       | 133   |  |
| 2022-23 | 64                  | 100 | 116  | 110  | 79     | 88        | 99      | 112      | 98       | 110     | 137      | 203   |  |
| 2023-24 | 123                 | 200 | 183  | 193  | 186    | 168       | 194     | 197      | 177      | 212     |          |       |  |

| YEAR                | 2020-21 | 2021-22 | 2022-23 | 2023-24 |
|---------------------|---------|---------|---------|---------|
| COLLECTION IN LAKHS | 1,084   | 985     | 1,318   | 1,833   |

|         | CONNECTION OF LAST 46 MONTHS |          |          |          |          |           |          |          |          |          |          |          |  |
|---------|------------------------------|----------|----------|----------|----------|-----------|----------|----------|----------|----------|----------|----------|--|
| YEAR    | April                        | May      | June     | July     | August   | September | October  | November | December | January  | February | March    |  |
| 2020-21 | 82,755                       | 82,987   | 83,182   | 83,293   | 83,414   | 83,572    | 83,810   | 93,386   | 93,386   | 95,662   | 97,639   | 1,01,132 |  |
| 2021-22 | 1,03,057                     | 1,03,110 | 1,04,530 | 1,05,912 | 1,07,447 | 1,09,511  | 1,10,772 | 1,11,947 | 1,12,895 | 1,13,632 | 1,14,870 | 1,15,717 |  |
| 2022-23 | 1,16,301                     | 1,16,707 | 1,17,182 | 1,17,490 | 1,17,678 | 1,18,085  | 1,19,858 | 1,15,516 | 1,08,810 | 1,11,906 | 1,11,250 | 1,12,479 |  |
| 2023-24 | 1,16,334                     | 1,17,098 | 1,17,454 | 1,17,389 | 1,17,580 | 1,17,918  | 1,18,408 | 1,18,619 | 1,19,173 | 1,19,781 |          |          |  |