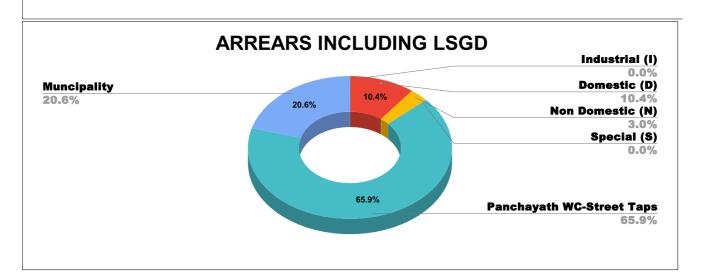

## ARREAR BREAK UP INCLUDING LSGD

| DOMESTIC    | NON DOMESTIC | INDUSTRIAL | SPECIAL  | BULK<br>SUPPLY | Panchayath WC-Street<br>Taps | Muncipality<br>WC -Street Taps | Corporation WC -<br>Street Taps |
|-------------|--------------|------------|----------|----------------|------------------------------|--------------------------------|---------------------------------|
| 5,07,73,604 | 1,48,67,896  | 1,59,891   | 1,37,825 | 0              | 32,29,97,953                 | 10,12,16,089                   | 0                               |