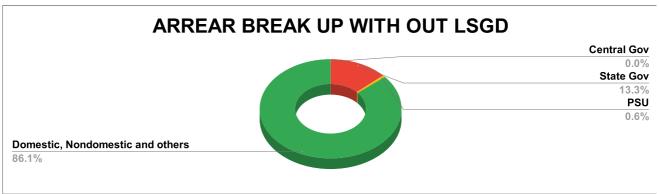

## ARREAR BREAK UP INCLUDING LSGD

| DOMESTIC    | NON DOMESTIC | INDUSTRIAL | SPECIAL  | BULK<br>SUPPLY | Panchayath WC-Street<br>Taps | Muncipality<br>WC -Street Taps | Corporation WC -<br>Street Taps |
|-------------|--------------|------------|----------|----------------|------------------------------|--------------------------------|---------------------------------|
| 5,07,73,604 | 1,48,67,896  | 1,59,891   | 1,37,825 | 0              | 32,29,97,953                 | 10,12,16,089                   | 0                               |