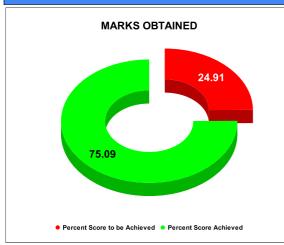

#### BPL CONNECTIONS AS % OF TOTAL LIVE CONNECTIONS

• BPL CONNECTIONS • TOTAL LIVE CONNECTIONS

| COMPREHENSIVE INDEX | Marks | Total marks | Rank |
|---------------------|-------|-------------|------|
|                     | 75.09 | 100         | 18   |

|                                | Marks | Total marks | Rank |
|--------------------------------|-------|-------------|------|
| COMPREHENSIVE INDEX            | 75.09 | 100         | 18   |
| REVENUE COLLECTION ACHIEVEMENT | 16.65 | 25          | 12   |
| METER READING POSTING          | 16.00 | 16          | 8    |
| FAULTY METER REPLACEMENT       | 14.13 | 20          | 14   |
| MOBILE NO UPDATION             | 10.00 | 10          | 9    |
| REVENUE RECOVERY STATUS        | 2.10  | 8           | 16   |
| JAL JEEVAN MISSION ROUTING     | 9.97  | 10          | 23   |
| AMNESTY                        | 6.24  | 11          | 22   |