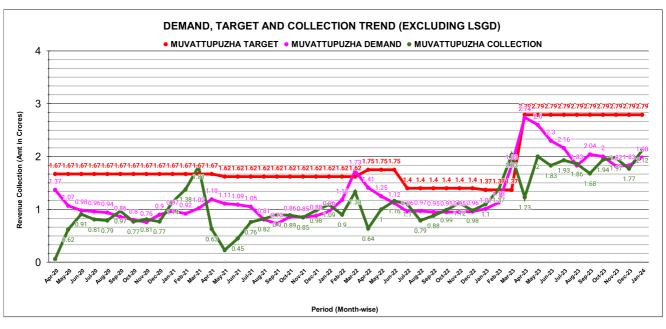

| YEAR                | 2020-21 | 2021-22 | 2022-23 | 2023-24 |
|---------------------|---------|---------|---------|---------|
| COLLECTION IN LAKHS | 1,084   | 985     | 1,318   | 1,833   |

|         | CONNECTION OF LAST 46 MONTHS |          |          |          |          |           |          |          |          |          |          |          |  |
|---------|------------------------------|----------|----------|----------|----------|-----------|----------|----------|----------|----------|----------|----------|--|
| YEAR    | April                        | May      | June     | July     | August   | September | October  | November | December | January  | February | March    |  |
| 2020-21 | 82,755                       | 82,987   | 83,182   | 83,293   | 83,414   | 83,572    | 83,810   | 93,386   | 93,386   | 95,662   | 97,639   | 1,01,132 |  |
| 2021-22 | 1,03,057                     | 1,03,110 | 1,04,530 | 1,05,912 | 1,07,447 | 1,09,511  | 1,10,772 | 1,11,947 | 1,12,895 | 1,13,632 | 1,14,870 | 1,15,717 |  |
| 2022-23 | 1,16,301                     | 1,16,707 | 1,17,182 | 1,17,490 | 1,17,678 | 1,18,085  | 1,19,858 | 1,15,516 | 1,08,810 | 1,11,906 | 1,11,250 | 1,12,479 |  |
| 2023-24 | 1,16,334                     | 1,17,098 | 1,17,454 | 1,17,389 | 1,17,580 | 1,17,918  | 1,18,408 | 1,18,619 | 1,19,173 | 1,19,781 |          |          |  |