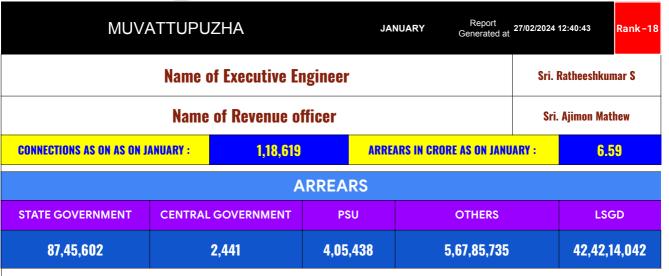

## ARREAR BREAK UP INCLUDING LSGD

| DOMESTIC    | NON DOMESTIC | INDUSTRIAL | SPECIAL  | BULK<br>SUPPLY | Panchayath WC-Street<br>Taps | Muncipality<br>WC -Street Taps | Corporation WC -<br>Street Taps |
|-------------|--------------|------------|----------|----------------|------------------------------|--------------------------------|---------------------------------|
| 5,07,73,604 | 1,48,67,896  | 1,59,891   | 1,37,825 | 0              | 32,29,97,953                 | 10,12,16,089                   | 0                               |