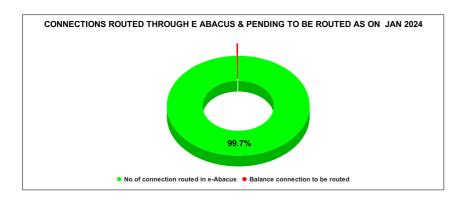

#### JAL JEEVAN MISSION ROUTING

|           | Marks                            | Total marks                   | Rank                                  |  |
|-----------|----------------------------------|-------------------------------|---------------------------------------|--|
|           | 9.97                             | 10                            | 23                                    |  |
| AUGUST    | Total No of<br>JJM<br>Connection | No of connection routed in e- | Balance<br>connection to<br>be routed |  |
|           | 12,193 12,099                    |                               | 94                                    |  |
| SEPTEMBER | Total No of<br>JJM<br>Connection | No of connection routed in e- | Balance<br>connection to<br>be routed |  |
|           | 12,372 12,324                    |                               | 48                                    |  |
|           | Total No of                      | No of                         | Balance                               |  |
| OCTOBER   | JJM<br>Connection                | connection<br>routed in e-    | connection to<br>be routed            |  |
| OUTOBER   | 12,365                           | 12,352                        | 13                                    |  |
| NOVEMBER  | Total No of<br>JJM<br>Connection | No of connection routed in e- | Balance<br>connection to<br>be routed |  |
| NOVEMBER  | 12,580                           | 12,506                        | 74                                    |  |
|           | Total No of                      | No of                         | Balance                               |  |
| DECEMBER  | JJM<br>Connection                | connection<br>routed in e-    | connection to<br>be routed            |  |
| DECEMBER  | 12,568                           | 12,404                        | 164                                   |  |
|           | Total No of                      | No of                         | Balance                               |  |
| LANULA DY | JJM<br>Connection                | connection<br>routed in e-    | connection<br>to be routed            |  |
| JANUARY   | 12,749                           | 12,705                        | 44                                    |  |