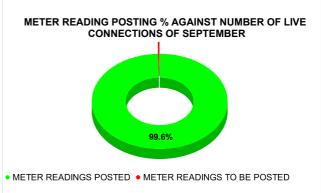

|                                           | 16.0                                               | 00                                                                               | 16                                                    | 8 |
|-------------------------------------------|----------------------------------------------------|----------------------------------------------------------------------------------|-------------------------------------------------------|---|
| Total No. of Live connection on September | Total No. of<br>readings<br>posted on<br>September | September<br>Total Live C                                                        | eadings of<br>against 50%<br>onnections of<br>mber 23 |   |
| 110,992                                   | 55,279                                             | 99.61%                                                                           |                                                       |   |
| Total No. of Live connection on November  | Total No. of<br>readings<br>posted on<br>November  | Total Re<br>November<br>Total Live C<br>Nove                                     |                                                       |   |
| 111,630                                   | 55,656                                             | 55,656 99.72%                                                                    |                                                       |   |
| Total No. of Live connection on January   | Total No. of<br>readings<br>posted on<br>January   | Total Readings of January<br>against 50% Total Live<br>Connections of January 24 |                                                       |   |
| 112,452                                   | 56,117                                             | 99.                                                                              | 81%                                                   |   |