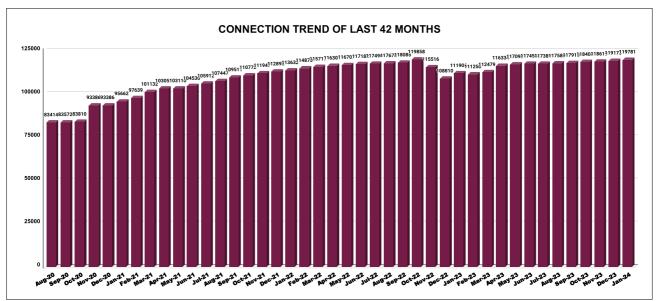

| YEAR                | 2020-21 | 2021-22 | 2022-23 | 2023-24 |
|---------------------|---------|---------|---------|---------|
| COLLECTION IN LAKHS | 1,084   | 985     | 1,318   | 1,833   |

|         | CONNECTION OF LAST 46 MONTHS |          |          |          |          |           |          |          |          |          |          |          |  |
|---------|------------------------------|----------|----------|----------|----------|-----------|----------|----------|----------|----------|----------|----------|--|
| YEAR    | April                        | May      | June     | July     | August   | September | October  | November | December | January  | February | March    |  |
| 2020-21 | 82,755                       | 82,987   | 83,182   | 83,293   | 83,414   | 83,572    | 83,810   | 93,386   | 93,386   | 95,662   | 97,639   | 1,01,132 |  |
| 2021-22 | 1,03,057                     | 1,03,110 | 1,04,530 | 1,05,912 | 1,07,447 | 1,09,511  | 1,10,772 | 1,11,947 | 1,12,895 | 1,13,632 | 1,14,870 | 1,15,717 |  |
| 2022-23 | 1,16,301                     | 1,16,707 | 1,17,182 | 1,17,490 | 1,17,678 | 1,18,085  | 1,19,858 | 1,15,516 | 1,08,810 | 1,11,906 | 1,11,250 | 1,12,479 |  |
| 2023-24 | 1,16,334                     | 1,17,098 | 1,17,454 | 1,17,389 | 1,17,580 | 1,17,918  | 1,18,408 | 1,18,619 | 1,19,173 | 1,19,781 |          |          |  |