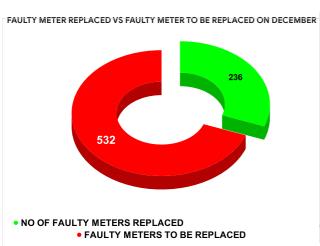

**Total marks** 

METER READING POSTING % AGAINST NUMBER OF LIVE CONNECTIONS OF DECEMBER

| MONTH         | Total No.of Faulty meters | Number of Faulty meter replaced |    |     |  | Number of<br>Faulty<br>meter<br>pending |
|---------------|---------------------------|---------------------------------|----|-----|--|-----------------------------------------|
| AUGUST        | 799                       | 2                               | 20 | 579 |  |                                         |
| SEPTEMBE<br>R | 837                       | 1                               | 98 | 639 |  |                                         |
| OCTOBER       | 845                       | 2                               | 56 | 589 |  |                                         |
| NOVEMBER      | 762                       | 2                               | 54 | 508 |  |                                         |
| DECEMBE<br>R  | 768                       | 2                               | 36 | 532 |  |                                         |
| JANUARY       | 705                       | 2                               | 94 | 411 |  |                                         |