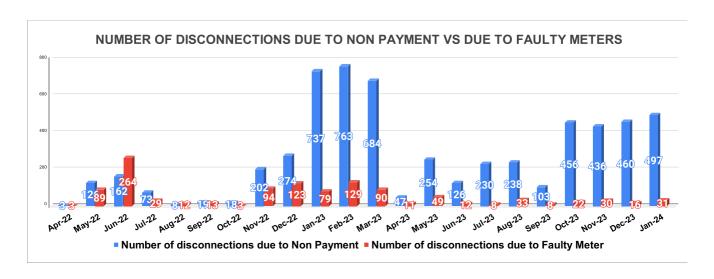

| DISCONNECTION STATUS     |       |     |      |      |        |           | Marks   | Total marks | Rank     |         |          |       |
|--------------------------|-------|-----|------|------|--------|-----------|---------|-------------|----------|---------|----------|-------|
|                          |       |     |      |      |        |           |         | -           | -        | -       |          |       |
| DISCONNECTI<br>ONS       | APRIL | MAY | JUNE | JULY | AUGUST | SEPTEMBER | OCTOBER | NOVEMBER    | DECEMBER | JANUARY | FEBRUARY | MARCH |
| DUE TO NON<br>PAYMENT () | 3     | 126 | 162  | 73   | 8      | 19        | 18      | 202         | 274      | 737     | 763      | 684   |
| DUE TO FAULTY<br>METER)  | 3     | 89  | 264  | 29   | 12     | 13        | 3       | 94          | 123      | 79      | 129      | 90    |
| DUE TO NON<br>PAYMENT()  | 47    | 254 | 126  | 230  | 238    | 103       | 456     | 436         | 460      | 497     |          |       |
| DUE TO FAULTY<br>METER() | 11    | 49  | 12   | 8.00 | 33     | 8         | 22      | 30          | 16       | 31      |          |       |