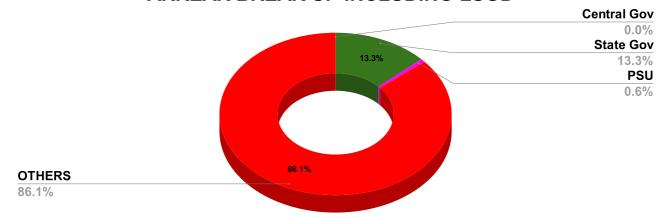

## ARREAR BREAK UP INCLUDING LSGD

| DOMESTIC    | NON DOMESTIC | INDUSTRIAL | SPECIAL  | BULK<br>SUPPLY | Panchayath WC-Street<br>Taps | Muncipality<br>WC -Street Taps | Corporation WC -<br>Street Taps |
|-------------|--------------|------------|----------|----------------|------------------------------|--------------------------------|---------------------------------|
| 5,07,73,604 | 1,48,67,896  | 1,59,891   | 1,37,825 | 0              | 32,29,97,953                 | 10,12,16,089                   | 0                               |