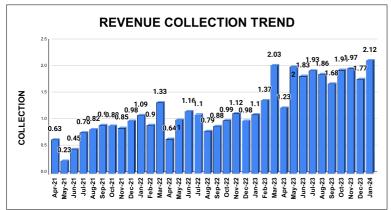

|         | COLLECTION IN LAKHS |     |      |      |        |           |         |          |          |         |          |       |  |
|---------|---------------------|-----|------|------|--------|-----------|---------|----------|----------|---------|----------|-------|--|
| YEAR    | April               | May | June | July | August | September | October | November | December | January | February | March |  |
| 2020-21 | 6                   | 62  | 91   | 81   | 79     | 97        | 77      | 81       | 77       | 114     | 138      | 181   |  |
| 2021-22 | 63                  | 23  | 45   | 76   | 82     | 90        | 89      | 85       | 98       | 109     | 90       | 133   |  |
| 2022-23 | 64                  | 100 | 116  | 110  | 79     | 88        | 99      | 112      | 98       | 110     | 137      | 203   |  |
| 2023-24 | 123                 | 200 | 183  | 193  | 186    | 168       | 194     | 197      | 177      | 212     |          |       |  |

| YEAR                | 2020-21 | 2021-22 | 2022-23 | 2023-24 |
|---------------------|---------|---------|---------|---------|
| COLLECTION IN LAKHS | 1,084   | 985     | 1,318   | 1,833   |

|         | CONNECTION OF LAST 46 MONTHS |          |          |          |          |           |          |          |          |          |          |          |  |
|---------|------------------------------|----------|----------|----------|----------|-----------|----------|----------|----------|----------|----------|----------|--|
| YEAR    | April                        | May      | June     | July     | August   | September | October  | November | December | January  | February | March    |  |
| 2020-21 | 82,755                       | 82,987   | 83,182   | 83,293   | 83,414   | 83,572    | 83,810   | 93,386   | 93,386   | 95,662   | 97,639   | 1,01,132 |  |
| 2021-22 | 1,03,057                     | 1,03,110 | 1,04,530 | 1,05,912 | 1,07,447 | 1,09,511  | 1,10,772 | 1,11,947 | 1,12,895 | 1,13,632 | 1,14,870 | 1,15,717 |  |
| 2022-23 | 1,16,301                     | 1,16,707 | 1,17,182 | 1,17,490 | 1,17,678 | 1,18,085  | 1,19,858 | 1,15,516 | 1,08,810 | 1,11,906 | 1,11,250 | 1,12,479 |  |
| 2023-24 | 1,16,334                     | 1,17,098 | 1,17,454 | 1,17,389 | 1,17,580 | 1,17,918  | 1,18,408 | 1,18,619 | 1,19,173 | 1,19,781 |          |          |  |