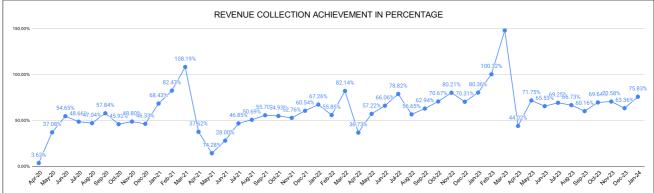

|                                | Marks | Total marks | Rank |
|--------------------------------|-------|-------------|------|
| COMPREHENSIVE INDEX            | 75.09 | 100         | 18   |
| REVENUE COLLECTION ACHIEVEMENT | 16.65 | 25          | 12   |
| METER READING POSTING          | 16.00 | 16          | 8    |
| FAULTY METER REPLACEMENT       | 14.13 | 20          | 14   |
| MOBILE NO UPDATION             | 10.00 | 10          | 9    |
| REVENUE RECOVERY STATUS        | 2.10  | 8           | 16   |
| JAL JEEVAN MISSION ROUTING     | 9.97  | 10          | 23   |
| AMNESTY                        | 6.24  | 11          | 22   |