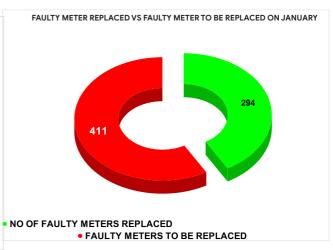

**Total marks** 

METER READING POSTING % AGAINST NUMBER OF LIVE CONNECTIONS OF DECEMBER

| MONTH         | Total No.of Faulty meters | Number of Faulty meter replaced |    |     |  | Number of<br>Faulty<br>meter<br>pending |
|---------------|---------------------------|---------------------------------|----|-----|--|-----------------------------------------|
| AUGUST        | 799                       | 2                               | 20 | 579 |  |                                         |
| SEPTEMBE<br>R | 837                       | 1                               | 98 | 639 |  |                                         |
| OCTOBER       | 845                       | 2                               | 56 | 589 |  |                                         |
| NOVEMBER      | 762                       | 2                               | 54 | 508 |  |                                         |
| DECEMBE<br>R  | 768                       | 2                               | 36 | 532 |  |                                         |
| JANUARY       | 705                       | 2                               | 94 | 411 |  |                                         |