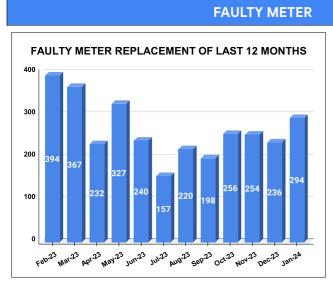

**Total marks** 

METER READING POSTING % AGAINST NUMBER OF LIVE CONNECTIONS OF DECEMBER

| MONTH         | Total No.of Faulty meters | Number of Faulty meter replaced |    |     |  | Number of<br>Faulty<br>meter<br>pending |
|---------------|---------------------------|---------------------------------|----|-----|--|-----------------------------------------|
| AUGUST        | 799                       | 2                               | 20 | 579 |  |                                         |
| SEPTEMBE<br>R | 837                       | 1                               | 98 | 639 |  |                                         |
| OCTOBER       | 845                       | 2                               | 56 | 589 |  |                                         |
| NOVEMBER      | 762                       | 2                               | 54 | 508 |  |                                         |
| DECEMBE<br>R  | 768                       | 2                               | 36 | 532 |  |                                         |
| JANUARY       | 705                       | 2                               | 94 | 411 |  |                                         |