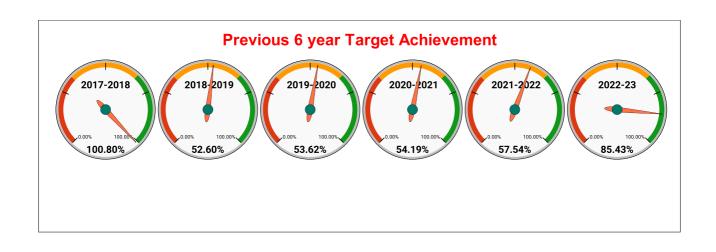

y      | June     | July     | August   | September | October  | November | December | January  | February | March    |  |
| 2020-21 | 82,755                       | 82,987   | 83,182   | 83,293   | 83,414   | 83,572    | 83,810   | 93,386   | 93,386   | 95,662   | 97,639   | 1,01,132 |  |
| 2021-22 | 1,03,057                     | 1,03,110 | 1,04,530 | 1,05,912 | 1,07,447 | 1,09,511  | 1,10,772 | 1,11,947 | 1,12,895 | 1,13,632 | 1,14,870 | 1,15,717 |  |
| 2022-23 | 1,16,301                     | 1,16,707 | 1,17,182 | 1,17,490 | 1,17,678 | 1,18,085  | 1,19,858 | 1,15,516 | 1,08,810 | 1,11,906 | 1,11,250 | 1,12,479 |  |
| 2023-24 | 1,16,334                     | 1,17,098 | 1,17,454 | 1,17,389 | 1,17,580 | 1,17,918  | 1,18,408 | 1,18,619 | 1,19,173 | 1,19,781 |          |          |  |







| METER READING POSTING                    |                                                   |                                                                                       |  |  |  |  |  |  |
|------------------------------------------|---------------------------------------------------|---------------------------------------------------------------------------------------|--|--|--|--|--|--|
| Total No. of Live connection on August   | Total No. of<br>readings<br>posted on<br>August   | Total Readings of August<br>against 50% Total Live<br>Connections of August<br>23     |  |  |  |  |  |  |
| 110,525                                  | 54,951                                            | 99.44%                                                                                |  |