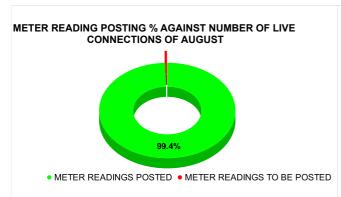

| METER READING POSTING                    |                                                   |                                                                                       |  |  |  |  |  |  |
|------------------------------------------|---------------------------------------------------|---------------------------------------------------------------------------------------|--|--|--|--|--|--|
| Total No. of Live connection on August   | Total No. of<br>readings<br>posted on<br>August   | Total Readings of August<br>against 50% Total Live<br>Connections of August<br>23     |  |  |  |  |  |  |
| 110,525                                  | 54,951                                            | 99.44%                                                                                |  |  |  |  |  |  |
| Total No. of Live connection on October  | Total No. of<br>readings<br>posted on<br>October  | Total Readings of<br>October against 50%<br>Total Live Connections of<br>October 23   |  |  |  |  |  |  |
| 111,272                                  | 56,549                                            | 101.64%                                                                               |  |  |  |  |  |  |
| Total No. of Live connection on December | Total No. of<br>readings<br>posted on<br>December | Total Readings of<br>December against 50%<br>Total Live Connections of<br>December 23 |  |  |  |  |  |  |
| 112,050                                  | 56,952                                            | 101.65%                                                                               |  |  |  |  |  |  |