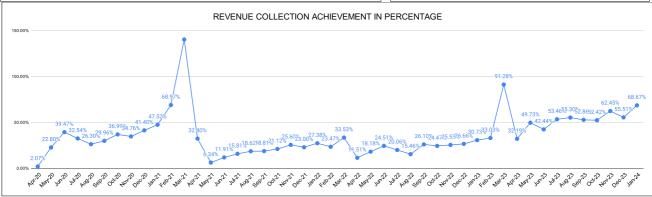

|         | COLLECTION IN LAKHS |     |      |      |        |           |         |          |          |         |          |       |  |
|---------|---------------------|-----|------|------|--------|-----------|---------|----------|----------|---------|----------|-------|--|
| YEAR    | April               | May | June | July | August | September | October | November | December | January | February | March |  |
| 2020-21 | 2                   | 23  | 39   | 33   | 26     | 30        | 37      | 35       | 41       | 48      | 69       | 140   |  |
| 2021-22 | 32                  | 13  | 24   | 32   | 38     | 38        | 43      | 52       | 47       | 56      | 48       | 68    |  |
| 2022-23 | 29                  | 46  | 62   | 45   | 35     | 59        | 55      | 58       | 60       | 67      | 72       | 198   |  |
| 2023-24 | 60                  | 92  | 79   | 99   | 102    | 98        | 97      | 116      | 103      | 127     |          |       |  |