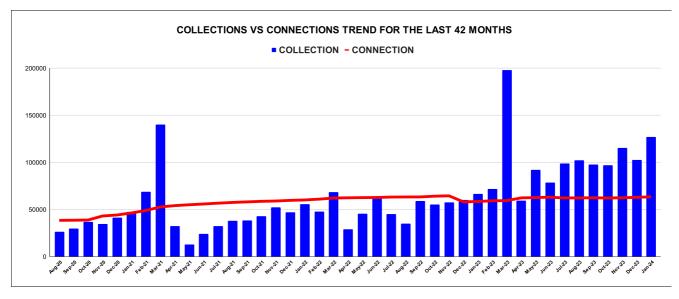

|         | COLLECTION IN LAKHS |     |      |      |        |           |         |          |          |         |          |       |  |
|---------|---------------------|-----|------|------|--------|-----------|---------|----------|----------|---------|----------|-------|--|
| YEAR    | April               | May | June | July | August | September | October | November | December | January | February | March |  |
| 2020-21 | 2                   | 23  | 39   | 33   | 26     | 30        | 37      | 35       | 41       | 48      | 69       | 140   |  |
| 2021-22 | 32                  | 13  | 24   | 32   | 38     | 38        | 43      | 52       | 47       | 56      | 48       | 68    |  |
| 2022-23 | 29                  | 46  | 62   | 45   | 35     | 59        | 55      | 58       | 60       | 67      | 72       | 198   |  |
| 2023-24 | 60                  | 92  | 79   | 99   | 102    | 98        | 97      | 116      | 103      | 127     |          |       |  |

| YEAR                | 2020-21 | 2021-22 | 2022-23 | 2023-24 |
|---------------------|---------|---------|---------|---------|
| COLLECTION IN LAKHS | 523     | 493     | 785     | 971     |

|         | CONNECTION OF LAST 46 MONTHS |        |        |        |        |           |         |          |          |         |          |        |  |
|---------|------------------------------|--------|--------|--------|--------|-----------|---------|----------|----------|---------|----------|--------|--|
| YEAR    | April                        | May    | June   | July   | August | September | October | November | December | January | February | March  |  |
| 2020-21 | 37,608                       | 37,821 | 38,179 | 38,396 | 38,493 | 38,628    | 38,857  | 43,136   | 44,177   | 46,365  | 48,926   | 52,720 |  |
| 2021-22 | 54,126                       | 55,061 | 55,858 | 56,743 | 57,504 | 58,103    | 58,673  | 59,026   | 59,706   | 60,152  | 61,014   | 62,173 |  |
| 2022-23 | 62,458                       | 62,631 | 62,774 | 63,222 | 63,320 | 63,367    | 64,131  | 64,553   | 58,134   | 58,538  | 59,241   | 59,411 |  |
| 2023-24 | 62,347                       | 62,686 | 63,099 | 62,298 | 62,337 | 62,516    | 62,193  | 62,536   | 62,897   | 63,498  |          |        |  |