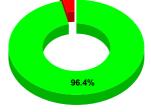

**METER READING POSTING** 

|                                           | 15.9                                               | 15.94 16                                                                                |                                                       | 13 |
|-------------------------------------------|----------------------------------------------------|-----------------------------------------------------------------------------------------|-------------------------------------------------------|----|
| Total No. of Live connection on September | Total No. of<br>readings<br>posted on<br>September | Total Readings of<br>September against 50%<br>Total Live Connections of<br>September 23 |                                                       |    |
| 58,039                                    | 27,981                                             | 96.                                                                                     |                                                       |    |
| Total No. of Live connection on November  | Total No. of<br>readings<br>posted on<br>November  | November<br>Total Live C                                                                | eadings of<br>against 50%<br>onnections of<br>mber 23 | ı  |
| 57,880                                    | 28,535                                             | 98.                                                                                     |                                                       |    |
| Total No. of Live connection on January   | Total No. of<br>readings<br>posted on<br>January   | against 50                                                                              | ngs of January<br>% Total Live<br>s of January 24     |    |
| 58,352                                    | 28,833                                             | 98.                                                                                     | 82%                                                   |    |