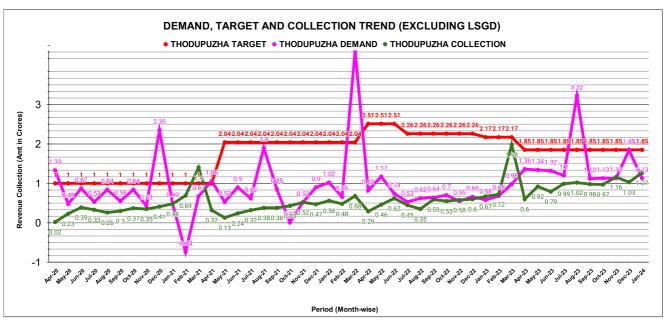

Sub-Division          | Opening<br>Balance | Demand    | Collection<br>For the<br>Month | %<br>Collection |  |  |  |  |  |
| 1       | Thodupuzha<br>Sub Dn. | 38,440,510         | 7,008,711 | 8,136,154                      | 17.90%          |  |  |  |  |  |
| 2       | Painav Sub Dn.        | 9,081,658          | 1,818,932 | 1,742,333                      | 15.98%          |  |  |  |  |  |
| 3       | Peerumedu Sub<br>Dn.  |                    | 2,462,687 | 2,826,023                      | 9.49%           |  |  |  |  |  |
|         |                       |                    |           |                                |                 |  |  |  |  |  |
|         |                       |                    |           |                                |                 |  |  |  |  |  |





|         | COLLECTION IN LAKHS |     |      |      |        |           |         |          |          |         |          |       |  |
|---------|---------------------|-----|------|------|--------|-----------|---------|----------|----------|---------|----------|-------|--|
| YEAR    | April               | May | June | July | August | September | October | November | December | January | February | March |  |
| 2020-21 | 2                   | 23  | 39   | 33   | 26     | 30        | 37      | 35       | 41       | 48      | 69       | 140   |  |
| 2021-22 | 32                  | 13  | 24   | 32   | 38     | 38        | 43      | 52       | 47       | 56      | 48       | 68    |  |
| 2022-23 | 29                  | 46  | 62   | 45   | 35     | 59        | 55      | 58       | 60