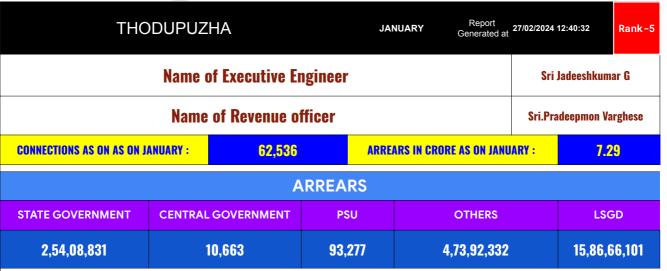

### ARREAR BREAK UP INCLUDING LSGD





| DOMESTIC    | NON DOMESTIC | INDUSTRIAL | SPECIAL  | BULK<br>SUPPLY | Panchayath WC-Street<br>Taps | Muncipality<br>WC -Street Taps | Corporation WC -<br>Street Taps |
|-------------|--------------|------------|----------|----------------|------------------------------|--------------------------------|---------------------------------|
| 2,67,93,383 | 4,58,89,939  | -79        | 2,21,860 | 0              | 14,84,60,008                 | 1,02,06,093                    | 0                               |





### ARREAR BREAK UP WITH OUT LSGD



#### TOP DEFAULTERS OF THODUPUZHA FOR THE MONTH OF JANUARY

| SL NO | NAME                                                                                                              | ARREAR(IN CRORES) |