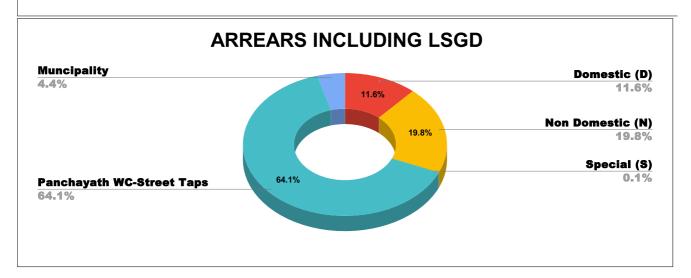

### ARREAR BREAK UP INCLUDING LSGD

| DOMESTIC    | NON DOMESTIC | INDUSTRIAL | SPECIAL  | BULK<br>SUPPLY | Panchayath WC-Street<br>Taps | Muncipality<br>WC -Street Taps | Corporation WC -<br>Street Taps |
|-------------|--------------|------------|----------|----------------|------------------------------|--------------------------------|---------------------------------|
| 2,67,93,383 | 4,58,89,939  | -79        | 2,21,860 | 0              | 14,84,60,008                 | 1,02,06,093                    | 0                               |