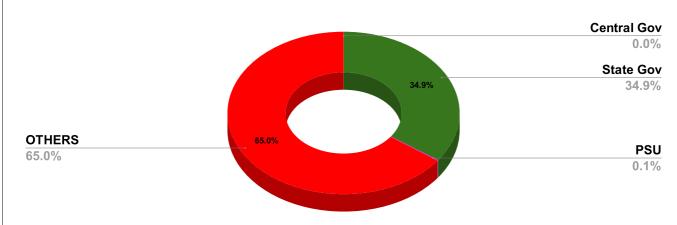

### ARREAR BREAK UP INCLUDING LSGD





| DOMESTIC    | NON DOMESTIC | INDUSTRIAL | SPECIAL  | BULK<br>SUPPLY | Panchayath WC-Street<br>Taps | Muncipality<br>WC -Street Taps | Corporation WC -<br>Street Taps |
|-------------|--------------|------------|----------|----------------|------------------------------|--------------------------------|---------------------------------|
| 2,67,93,383 | 4,58,89,939  | -79        | 2,21,860 | 0              | 14,84,60,008                 | 1,02,06,093                    | 0                               |





### ARREAR BREAK UP WITH OUT LSGD



#### TOP DEFAULTERS OF THODUPUZHA FOR THE MONTH OF JANUARY

| SL NO | NAME                                                                                                              | ARREAR(IN CRORES) |
|-------|-----------------------------