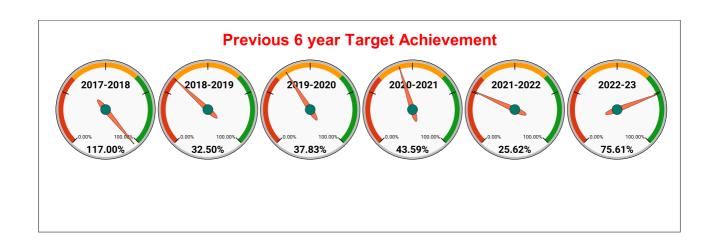

|         | COLLECTION IN LAKHS |     |      |      |        |           |         |          |          |         |          |       |  |
|---------|---------------------|-----|------|------|--------|-----------|---------|----------|----------|---------|----------|-------|--|
| YEAR    | April               | May | June | July | August | September | October | November | December | January | February | March |  |
| 2020-21 | 2                   | 23  | 39   | 33   | 26     | 30        | 37      | 35       | 41       | 48      | 69       | 140   |  |
| 2021-22 | 32                  | 13  | 24   | 32   | 38     | 38        | 43      | 52       | 47       | 56      | 48       | 68    |  |
| 2022-23 | 29                  | 46  | 62   | 45   | 35     | 59        | 55      | 58       | 60       | 67      | 72       | 198   |  |
| 2023-24 | 60                  | 92  | 79   | 99   | 102    | 98        | 97      | 116      | 103      | 127     |          |       |  |

| YEAR                | 2020-21 | 2021-22 | 2022-23 | 2023-24 |
|---------------------|---------|---------|---------|---------|
| COLLECTION IN LAKHS | 523     | 493     | 785     | 971     |

|         | CONNECTION OF LAST 46 MONTHS |        |        |        |        |           |         |          |          |         |          |        |  |
|---------|------------------------------|--------|--------|--------|--------|-----------|---------|----------|----------|---------|----------|--------|--|
| YEAR    | April                        | May    | June   | July   | August | September | October | November | December | January | February | March  |  |
| 2020-21 | 37,608                       | 37,821 | 38,179 | 38,396 | 38,493 | 38,628    | 38,857  | 43,136   | 44,177   | 46,365  | 48,926   | 52,720 |  |
| 2021-22 | 54,126                       | 55,061 | 55,858 | 56,743 | 57,504 | 58,103    | 58,673  | 59,026   | 59,706   | 60,152  | 61,014   | 62,173 |  |
| 2022-23 | 62,458                       | 62,631 | 62,774 | 63,222 | 63,320 | 63,367    | 64,131  | 64,553   | 58,134   | 58,538  | 59,241   | 59,411 |  |
| 2023-24 | 62,347                       | 62,686 | 63,099 | 62,298 | 62,337 | 62,516    | 62,193  | 62,536   | 62,897   | 63,498  |          |        |  |