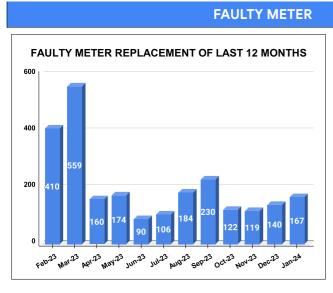

# METER READING POSTING % AGAINST NUMBER OF LIVE CONNECTIONS OF DECEMBER

|               |                           | •                               |                                         |
|---------------|---------------------------|---------------------------------|-----------------------------------------|
| монтн         | Total No.of Faulty meters | Number of Faulty meter replaced | Number of<br>Faulty<br>meter<br>pending |
| AUGUST        | 1,033                     | 184                             | 849                                     |
| SEPTEMBE<br>R | 1,104                     | 230                             | 874                                     |
| OCTOBER       | 782                       | 122                             | 660                                     |
| NOVEMBER      | 717                       | 119                             | 598                                     |
| DECEMBE<br>R  | 622                       | 140                             | 482                                     |
| JANUARY       | 550                       | 167                             | 383                                     |