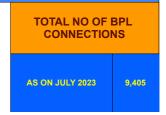

### **BPL DATA**

#### BPL CONNECTIONS AS % OF TOTAL LIVE CONNECTIONS

• BPL CONNECTIONS • TOTAL LIVE CONNECTIONS

| COMPREHENSIVE INDEX | Marks | Total marks | Rank |
|---------------------|-------|-------------|------|
|                     | 79.63 | 100         | 5    |