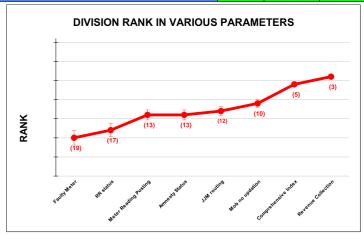

|                                | Marks | Total marks | Rank |
|--------------------------------|-------|-------------|------|
| COMPREHENSIVE INDEX            | 79.63 | 100         | 5    |
| REVENUE COLLECTION ACHIEVEMENT | 21.10 | 25          | 3    |
| METER READING POSTING          | 15.94 | 16          | 13   |
| FAULTY METER REPLACEMENT       | 12.97 | 20          | 19   |
| MOBILE NO UPDATION             | 10.00 | 10          | 10   |
| REVENUE RECOVERY STATUS        | 1.98  | 8           | 17   |
| JAL JEEVAN MISSION ROUTING     | 10.00 | 10          | 12   |
| AMNESTY                        | 7.64  | 11          | 13   |