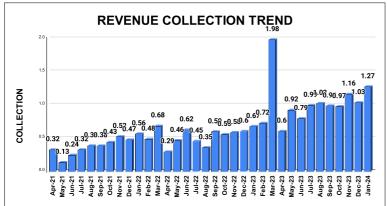

|         | COLLECTION IN LAKHS |     |      |      |        |           |         |          |          |         |          |       |  |
|---------|---------------------|-----|------|------|--------|-----------|---------|----------|----------|---------|----------|-------|--|
| YEAR    | April               | May | June | July | August | September | October | November | December | January | February | March |  |
| 2020-21 | 2                   | 23  | 39   | 33   | 26     | 30        | 37      | 35       | 41       | 48      | 69       | 140   |  |
| 2021-22 | 32                  | 13  | 24   | 32   | 38     | 38        | 43      | 52       | 47       | 56      | 48       | 68    |  |
| 2022-23 | 29                  | 46  | 62   | 45   | 35     | 59        | 55      | 58       | 60       | 67      | 72       | 198   |  |
| 2023-24 | 60                  | 92  | 79   | 99   | 102    | 98        | 97      | 116      | 103      | 127     |          |       |  |

| YEAR                | 2020-21 | 2021-22 | 2022-23 | 2023-24 |
|---------------------|---------|---------|---------|---------|
| COLLECTION IN LAKHS | 523     | 493     | 785     | 971     |

|         | CONNECTION OF LAST 46 MONTHS |        |        |        |        |           |         |          |          |         |          |        |  |
|---------|------------------------------|--------|--------|--------|--------|-----------|---------|----------|----------|---------|----------|--------|--|
| YEAR    | April                        | May    | June   | July   | August | September | October | November | December | January | February | March  |  |
| 2020-21 | 37,608                       | 37,821 | 38,179 | 38,396 | 38,493 | 38,628    | 38,857  | 43,136   | 44,177   | 46,365  | 48,926   | 52,720 |  |
| 2021-22 | 54,126                       | 55,061 | 55,858 | 56,743 | 57,504 | 58,103    | 58,673  | 59,026   | 59,706   | 60,152  | 61,014   | 62,173 |  |
| 2022-23 | 62,458                       | 62,631 | 62,774 | 63,222 | 63,320 | 63,367    | 64,131  | 64,553   | 58,134   | 58,538  | 59,241   | 59,411 |  |
| 2023-24 | 62,347                       | 62,686 | 63,099 | 62,298 | 62,337 | 62,516    | 62,193  | 62,536   | 62,897   | 63,498  |          |        |  |