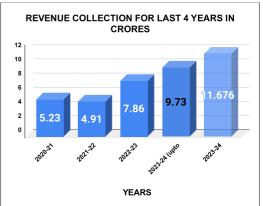

| YEAR                | 2020-21 | 2021-22 | 2022-23 | 2023-24 |
|---------------------|---------|---------|---------|---------|
| COLLECTION IN LAKHS | 523     | 493     | 785     | 971     |

|         | CONNECTION OF LAST 46 MONTHS |        |        |        |        |           |         |          |          |         |          |        |  |
|---------|------------------------------|--------|--------|--------|--------|-----------|---------|----------|----------|---------|----------|--------|--|
| YEAR    | April                        | May    | June   | July   | August | September | October | November | December | January | February | March  |  |
| 2020-21 | 37,608                       | 37,821 | 38,179 | 38,396 | 38,493 | 38,628    | 38,857  | 43,136   | 44,177   | 46,365  | 48,926   | 52,720 |  |
| 2021-22 | 54,126                       | 55,061 | 55,858 | 56,743 | 57,504 | 58,103    | 58,673  | 59,026   | 59,706   | 60,152  | 61,014   | 62,173 |  |
| 2022-23 | 62,458                       | 62,631 | 62,774 | 63,222 | 63,320 | 63,367    | 64,131  | 64,553   | 58,134   | 58,538  | 59,241   | 59,411 |  |
| 2023-24 | 62,347                       | 62,686 | 63,099 | 62,298 | 62,337 | 62,516    | 62,193  | 62,536   | 62,897   | 63,498  |          |        |  |