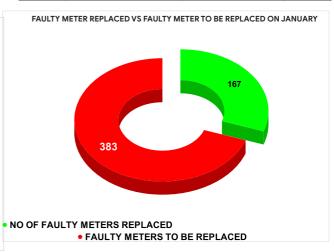

# METER READING POSTING % AGAINST NUMBER OF LIVE CONNECTIONS OF DECEMBER

|               |                           | •                               |                                         |
|---------------|---------------------------|---------------------------------|-----------------------------------------|
| монтн         | Total No.of Faulty meters | Number of Faulty meter replaced | Number of<br>Faulty<br>meter<br>pending |
| AUGUST        | 1,033                     | 184                             | 849                                     |
| SEPTEMBE<br>R | 1,104                     | 230                             | 874                                     |
| OCTOBER       | 782                       | 122                             | 660                                     |
| NOVEMBER      | 717                       | 119                             | 598                                     |
| DECEMBE<br>R  | 622                       | 140                             | 482                                     |
| JANUARY       | 550                       | 167                             | 383                                     |