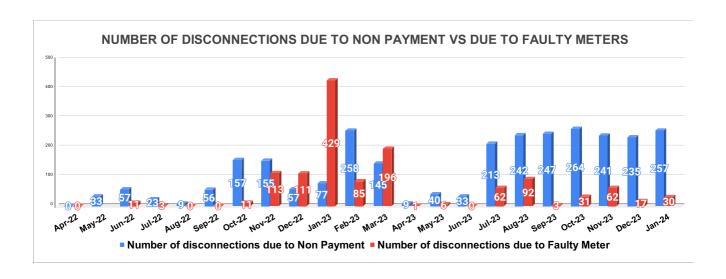

| DISCONNECTION STATUS     |       |     |      |       |        |           |         |          | Marks    | Total marks | Rank     |       |
|--------------------------|-------|-----|------|-------|--------|-----------|---------|----------|----------|-------------|----------|-------|
|                          |       |     |      |       |        |           |         |          |          | -           | -        | -     |
| DISCONNECTI              | APRIL | MAY | JUNE | JULY  | AUGUST | SEPTEMBER | OCTOBER | NOVEMBER | DECEMBER | JANUARY     | FEBRUARY | MARCH |
| DUE TO NON<br>PAYMENT () | 0     | 33  | 57   | 23    | 9      | 56        | 157     | 155      | 57       | 77          | 258      | 145   |
| DUE TO FAULTY<br>METER)  | 0     |     | 11   | 3     | 0      | 0         | 11      | 113      | 111      | 429         | 85       | 196   |
| DUE TO NON<br>PAYMENT()  | 9     | 40  | 33   | 213   | 242    | 247       | 264     | 241      | 235      | 257         |          |       |
| DUE TO FAULTY<br>METER() | 1     | 6   | 0    | 62.00 | 92     | 3         | 31      | 62       | 17       | 30          |          |       |