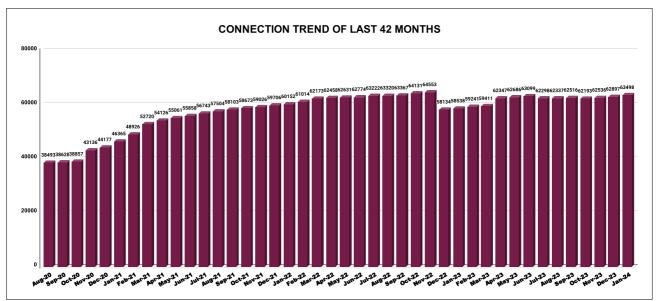

| YEAR                | 2020-21 | 2021-22 | 2022-23 | 2023-24 |
|---------------------|---------|---------|---------|---------|
| COLLECTION IN LAKHS | 523     | 493     | 785     | 971     |

|         | CONNECTION OF LAST 46 MONTHS |        |        |        |        |           |         |          |          |         |          |        |  |
|---------|------------------------------|--------|--------|--------|--------|-----------|---------|----------|----------|---------|----------|--------|--|
| YEAR    | April                        | May    | June   | July   | August | September | October | November | December | January | February | March  |  |
| 2020-21 | 37,608                       | 37,821 | 38,179 | 38,396 | 38,493 | 38,628    | 38,857  | 43,136   | 44,177   | 46,365  | 48,926   | 52,720 |  |
| 2021-22 | 54,126                       | 55,061 | 55,858 | 56,743 | 57,504 | 58,103    | 58,673  | 59,026   | 59,706   | 60,152  | 61,014   | 62,173 |  |
| 2022-23 | 62,458                       | 62,631 | 62,774 | 63,222 | 63,320 | 63,367    | 64,131  | 64,553   | 58,134   | 58,538  | 59,241   | 59,411 |  |
| 2023-24 | 62,347                       | 62,686 | 63,099 | 62,298 | 62,337 | 62,516    | 62,193  | 62,536   | 62,897   | 63,498  |          |        |  |