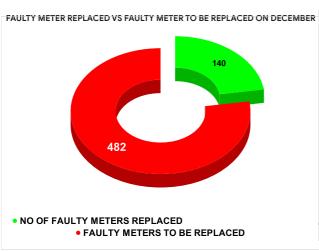

# METER READING POSTING % AGAINST NUMBER OF LIVE CONNECTIONS OF DECEMBER

|               |                           | •                               |                                         |
|---------------|---------------------------|---------------------------------|-----------------------------------------|
| монтн         | Total No.of Faulty meters | Number of Faulty meter replaced | Number of<br>Faulty<br>meter<br>pending |
| AUGUST        | 1,033                     | 184                             | 849                                     |
| SEPTEMBE<br>R | 1,104                     | 230                             | 874                                     |
| OCTOBER       | 782                       | 122                             | 660                                     |
| NOVEMBER      | 717                       | 119                             | 598                                     |
| DECEMBE<br>R  | 622                       | 140                             | 482                                     |
| JANUARY       | 550                       | 167                             | 383                                     |