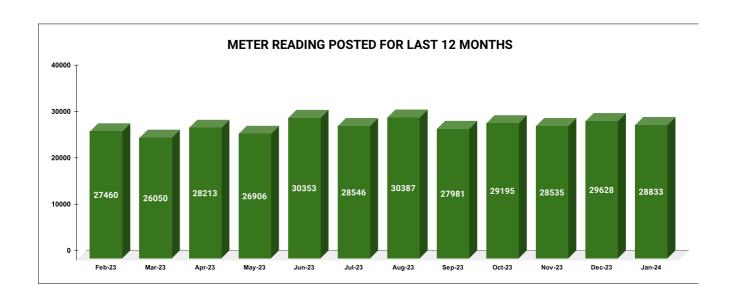

| Total No. of Live connection on August   | Total No. of readings posted on August            | Total Readings of August<br>against 50% Total Live<br>Connections of August<br>23     |
|------------------------------------------|---------------------------------------------------|---------------------------------------------------------------------------------------|
| 58,585                                   | 30,387                                            | 103.74%                                                                               |
| Total No. of Live connection on October  | Total No. of readings posted on October           | Total Readings of<br>October against 50%<br>Total Live Connections of<br>October 23   |
| 57,823                                   | 29,195                                            | 100.98%                                                                               |
| Total No. of Live connection on December | Total No. of<br>readings<br>posted on<br>December | Total Readings of<br>December against 50%<br>Total Live Connections of<br>December 23 |
| 58,318                                   | 29,628                                            | 101.61%                                                                               |

**METER READING POSTING** 

|                                           | 15.9                                               | 15.94 16                                                                                |                                                       | 13 |
|-------------------------------------------|----------------------------------------------------|-----------------------------------------------------------------------------------------|-------------------------------------------------------|----|
| Total No. of Live connection on September | Total No. of<br>readings<br>posted on<br>September | Total Readings of<br>September against 50%<br>Total Live Connections of<br>September 23 |                                                       |    |
| 58,039                                    | 27,981                                             | 96.                                                                                     |                                                       |    |
| Total No. of Live connection on November  | Total No. of<br>readings<br>posted on<br>November  | November<br>Total Live C                                                                | eadings of<br>against 50%<br>onnections of<br>mber 23 | ı  |
| 57,880                                    | 28,535                                             | 98.                                                                                     |                                                       |    |
| Total No. of Live connection on January   | Total No. of<br>readings<br>posted on<br>January   | against 50                                                                              | ngs of January<br>% Total Live<br>s of January 24     |    |
| 58,352                                    | 28,833                                             | 98.                                                                                     | 82%                                                   |    |