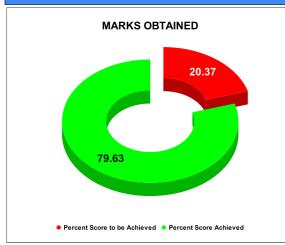

|                                | Marks | Total marks | Rank |
|--------------------------------|-------|-------------|------|
| COMPREHENSIVE INDEX            | 79.63 | 100         | 5    |
| REVENUE COLLECTION ACHIEVEMENT | 21.10 | 25          | 3    |
| METER READING POSTING          | 15.94 | 16          | 13   |
| FAULTY METER REPLACEMENT       | 12.97 | 20          | 19   |
| MOBILE NO UPDATION             | 10.00 | 10          | 10   |
| REVENUE RECOVERY STATUS        | 1.98  | 8           | 17   |
| JAL JEEVAN MISSION ROUTING     | 10.00 | 10          | 12   |
| AMNESTY                        | 7.64  | 11          | 13   |