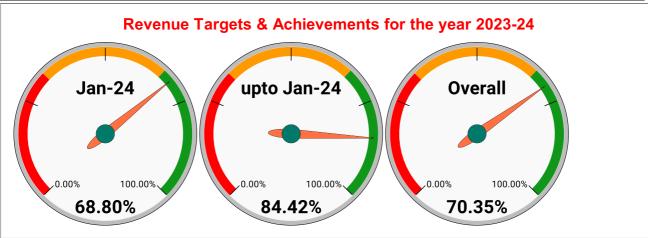

|       |                 | RE\                | /ENUE Co | OLLECT                         | ION AC          | CHIEVE   | MENT  |                        |                    | Marks 21.10 | Total marks 25.00              | Rank<br>3       |
|-------|-----------------|--------------------|----------|--------------------------------|-----------------|----------|-------|------------------------|--------------------|-------------|--------------------------------|-----------------|
|       |                 |                    |          |                                | SEC             | TION RAI | IKING |                        |                    |             |                                |                 |
|       |                 | DECE               | MBER     |                                |                 |          |       |                        | JANU.              | ARY         |                                |                 |
| Rank  | SECTION<br>NAME | Opening<br>Balance | Demand   | Collection<br>For the<br>Month | %<br>Collection |          | Rank  | SECTION<br>NAME        | Opening<br>Balance | Demand      | Collection<br>For the<br>Month | %<br>Collection |
| #NUM! |                 |                    |          |                                | 0.00%           |          | 1     | Nedumkandam<br>Section | 1371427            | 298100      | 371816                         | 22.27%          |
|       |                 |                    |          |                                | 0.00%           |          | 2     | Thodupuzha<br>Section  | 38440510           | 7008711     | 8136154                        | 17.90%          |
|       |                 |                    |          |                                | 0.00%           |          | 3     | Painav Section         | 7710231            | 1520832     | 1370517                        | 14.85%          |
|       |                 |                    |          |                                | 0.00%           |          | 4     | Peerumedu<br>Section   | 27306049           | 2462687     | 2826023                        | 9.49%           |
|       |                 |                    |          |                                |                 |          |       |                        |                    |             |                                |                 |
|       |                 |                    |          |                                |                 |          |       |                        |                    |             |                                |                 |
|       |                 |                    |          |                                |                 |          |       |                        |                    |             |                                |                 |
|       |                 |                    |          |                                |                 |          |       |                        |                    |             |                                |                 |
|       |                 |                    |          |                                |                 |          |       |                        |                    |             |                                |                 |
|       |                 |                    |          |                                |                 |          |       |                        |                    |             |                                |                 |
|       |                 |                    |          |                                |                 |          |       |                        |                    |             |                                |                 |