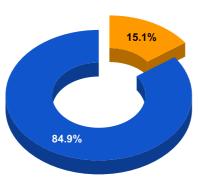

#### BPL CONNECTIONS AS % OF TOTAL LIVE CONNECTIONS

• BPL CONNECTIONS • TOTAL LIVE CONNECTIONS

| COMPREHENSIVE INDEX | Marks | Total marks | Rank |
|---------------------|-------|-------------|------|
|                     | 79.63 | 100         | 5    |