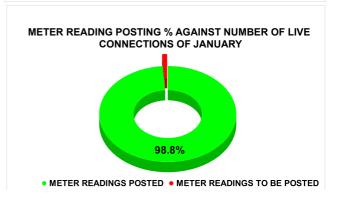

**METER READING POSTING** 

|                                           | 15.9                                               | 15.94 16                                                                                |                                                       | 13 |
|-------------------------------------------|----------------------------------------------------|-----------------------------------------------------------------------------------------|-------------------------------------------------------|----|
| Total No. of Live connection on September | Total No. of<br>readings<br>posted on<br>September | Total Readings of<br>September against 50%<br>Total Live Connections of<br>September 23 |                                                       |    |
| 58,039                                    | 27,981                                             | 96.                                                                                     |                                                       |    |
| Total No. of Live connection on November  | Total No. of<br>readings<br>posted on<br>November  | November<br>Total Live C                                                                | eadings of<br>against 50%<br>onnections of<br>mber 23 | ı  |
| 57,880                                    | 28,535                                             | 98.                                                                                     |                                                       |    |
| Total No. of Live connection on January   | Total No. of<br>readings<br>posted on<br>January   | against 50                                                                              | ngs of January<br>% Total Live<br>s of January 24     |    |
| 58,352                                    | 28,833                                             | 98.                                                                                     | 82%                                                   |    |