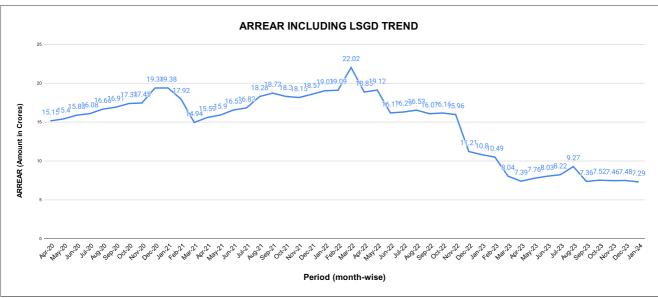

ub-Division          | Opening<br>Balance | Demand    | Collection<br>For the<br>Month | %<br>Collection |  |  |  |  |  |
| 1       | Thodupuzha<br>Sub Dn. | 38,440,510         | 7,008,711 | 8,136,154                      | 17.90%          |  |  |  |  |  |
| 2       | Painav Sub Dn.        | 9,081,658          | 1,818,932 | 1,742,333                      | 15.98%          |  |  |  |  |  |
| 3       | Peerumedu Sub<br>Dn.  |                    | 2,462,687 | 2,826,023                      | 9.49%           |  |  |  |  |  |
|         |                       |                    |           |                                |                 |  |  |  |  |  |
|         |                       |                    |           |                                |                 |  |  |  |  |  |





|         | COLLECTION IN LAKHS |     |      |      |        |           |         |          |          |         |          |       |  |
|---------|---------------------|-----|------|------|--------|-----------|---------|----------|----------|---------|----------|-------|--|
| YEAR    | April               | May | June | July | August | September | October | November | December | January | February | March |  |
| 2020-21 | 2                   | 23  | 39   | 33   | 26     | 30        | 37      | 35       | 41       | 48      | 69       | 140   |  |
| 2021-22 | 32                  | 13  | 24   | 32   | 38     | 38        | 43      | 52       | 47       | 56      | 48       | 68    |  |
| 2022-23 | 29                  | 46  | 62   | 45   | 35     | 59        | 55      | 58       | 60