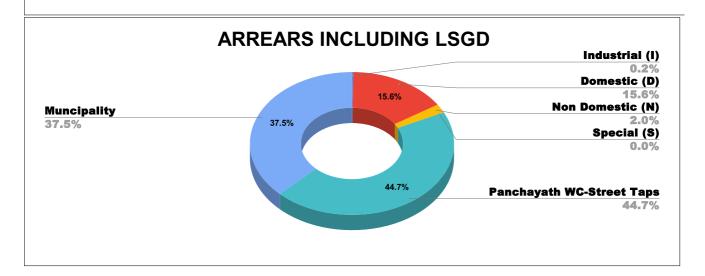

## ARREAR BREAK UP INCLUDING LSGD

| DOMESTIC     | NON DOMESTIC | INDUSTRIAL | SPECIAL  | BULK<br>SUPPLY | Panchayath WC-Street<br>Taps | Muncipality<br>WC -Street Taps | Corporation WC -<br>Street Taps |
|--------------|--------------|------------|----------|----------------|------------------------------|--------------------------------|---------------------------------|
| 30,25,62,289 | 3,78,48,127  | 42,27,356  | 1,70,712 | 0              | 86,32,92,076                 | 72,52,59,985                   | 0                               |