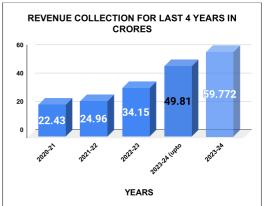

| YEAR                | 2020-21 | 2021-22 | 2022-23 | 2023-24 |
|---------------------|---------|---------|---------|---------|
| COLLECTION IN LAKHS | 2,244   | 2,497   | 3,415   | 4,982   |

|         | CONNECTION OF LAST 46 MONTHS |          |          |          |          |           |          |          |          |          |          |          |  |
|---------|------------------------------|----------|----------|----------|----------|-----------|----------|----------|----------|----------|----------|----------|--|
| YEAR    | April                        | May      | June     | July     | August   | September | October  | November | December | January  | February | March    |  |
| 2020-21 | 2,38,591                     | 2,40,144 | 2,41,510 | 2,42,182 | 2,43,223 | 2,44,766  | 2,46,204 | 2,49,129 | 2,54,860 | 2,66,410 | 2,80,280 | 2,98,637 |  |
| 2021-22 | 3,10,112                     | 3,16,349 | 3,24,977 | 3,29,319 | 3,32,434 | 3,36,617  | 3,39,549 | 3,43,208 | 3,48,000 | 3,52,467 | 3,55,374 | 3,59,032 |  |
| 2022-23 | 3,61,061                     | 3,63,014 | 3,65,439 | 3,67,420 | 3,69,555 | 3,71,415  | 3,72,964 | 3,74,896 | 3,61,389 | 3,62,188 | 3,62,848 | 3,62,716 |  |
| 2023-24 | 3,84,345                     | 3,85,787 | 3,87,035 | 3,89,158 | 3,89,344 | 3,91,258  | 3,91,292 | 3,91,951 | 3,92,357 | 3,93,413 |          |          |  |