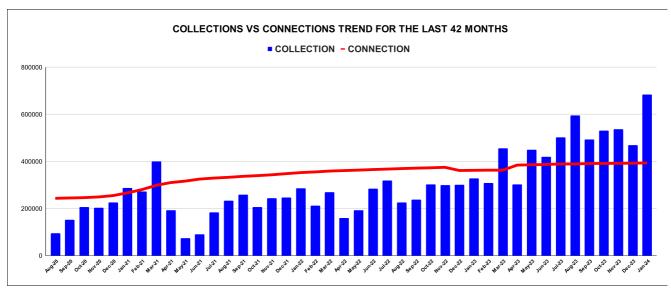

|         | COLLECTION IN LAKHS |     |      |      |        |           |         |          |          |         |          |       |  |
|---------|---------------------|-----|------|------|--------|-----------|---------|----------|----------|---------|----------|-------|--|
| YEAR    | April               | May | June | July | August | September | October | November | December | January | February | March |  |
| 2020-21 | 18                  | 106 | 166  | 110  | 95     | 152       | 207     | 204      | 226      | 287     | 272      | 400   |  |
| 2021-22 | 192                 | 74  | 90   | 183  | 233    | 259       | 207     | 243      | 247      | 286     | 213      | 269   |  |
| 2022-23 | 160                 | 193 | 284  | 319  | 226    | 238       | 302     | 299      | 301      | 328     | 309      | 456   |  |
| 2023-24 | 302                 | 450 | 420  | 501  | 595    | 493       | 531     | 536      | 469      | 684     |          |       |  |

| YEAR                | 2020-21 | 2021-22 | 2022-23 | 2023-24 |
|---------------------|---------|---------|---------|---------|
| COLLECTION IN LAKHS | 2,244   | 2,497   | 3,415   | 4,982   |

|         | CONNECTION OF LAST 46 MONTHS |          |          |          |          |           |          |          |          |          |          |          |  |
|---------|------------------------------|----------|----------|----------|----------|-----------|----------|----------|----------|----------|----------|----------|--|
| YEAR    | April                        | May      | June     | July     | August   | September | October  | November | December | January  | February | March    |  |
| 2020-21 | 2,38,591                     | 2,40,144 | 2,41,510 | 2,42,182 | 2,43,223 | 2,44,766  | 2,46,204 | 2,49,129 | 2,54,860 | 2,66,410 | 2,80,280 | 2,98,637 |  |
| 2021-22 | 3,10,112                     | 3,16,349 | 3,24,977 | 3,29,319 | 3,32,434 | 3,36,617  | 3,39,549 | 3,43,208 | 3,48,000 | 3,52,467 | 3,55,374 | 3,59,032 |  |
| 2022-23 | 3,61,061                     | 3,63,014 | 3,65,439 | 3,67,420 | 3,69,555 | 3,71,415  | 3,72,964 | 3,74,896 | 3,61,389 | 3,62,188 | 3,62,848 | 3,62,716 |  |
| 2023-24 | 3,84,345                     | 3,85,787 | 3,87,035 | 3,89,158 | 3,89,344 | 3,91,258  | 3,91,292 | 3,91,951 | 3,92,357 | 3,93,413 |          |          |  |