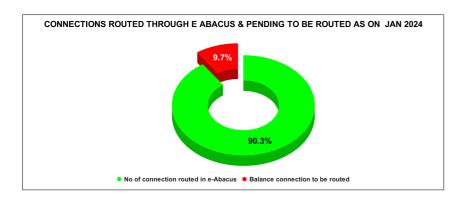

# JAL JEEVAN MISSION ROUTING

|            | Marks                            | Total marks                   | Rank                                  |  |  |
|------------|----------------------------------|-------------------------------|---------------------------------------|--|--|
|            | 9.03                             | 10                            | 24                                    |  |  |
| AUGUST     | Total No of<br>JJM<br>Connection | No of connection routed in e- | Balance<br>connection to<br>be routed |  |  |
|            | 93,700                           | 83,854                        | 9,846                                 |  |  |
| SEPTEMBER  | Total No of<br>JJM<br>Connection | No of connection routed in e- | Balance<br>connection to<br>be routed |  |  |
| OLI TEMBER | 95,136                           | 85,199                        | 9,937                                 |  |  |
|            | T. 111 (                         | No of                         | -                                     |  |  |
| OCTOBER    | Total No of<br>JJM<br>Connection | No of connection routed in e- | Balance<br>connection to<br>be routed |  |  |
| OGTOBER    | 94,498 85,457                    |                               | 9,041                                 |  |  |
| NOVEMBER   | Total No of<br>JJM<br>Connection | No of connection routed in e- | Balance<br>connection to<br>be routed |  |  |
|            | 94,785                           | 85,534                        | 9,251                                 |  |  |
|            | T-4-1 No6                        | No of                         |                                       |  |  |
| DECEMBER   | Total No of<br>JJM<br>Connection | connection<br>routed in e-    | Balance<br>connection to<br>be routed |  |  |
| DEGEMBER   | 95,042                           | 85,576                        | 9,466                                 |  |  |
|            |                                  |                               |                                       |  |  |
|            | Total No of                      | No of                         | Balance                               |  |  |
|            | JJM<br>Connection                | connection<br>routed in e-    | connection to be routed               |  |  |
| JANUARY    | 97,075                           | 87,699                        | 9,376                                 |  |  |