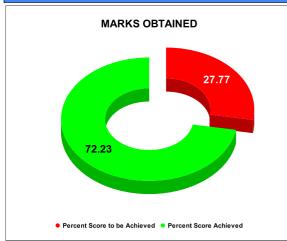

#### BPL CONNECTIONS AS % OF TOTAL LIVE CONNECTIONS

| COMPREHENSIVE INDEX | Marks | Total marks | Rank |
|---------------------|-------|-------------|------|
|                     | 72.23 | 100         | 21   |

|                                | Marks | Total marks | Rank |
|--------------------------------|-------|-------------|------|
| COMPREHENSIVE INDEX            | 72.23 | 100         | 21   |
| REVENUE COLLECTION ACHIEVEMENT | 15.60 | 25          | 15   |
| METER READING POSTING          | 14.30 | 16          | 27   |
| FAULTY METER REPLACEMENT       | 12.01 | 20          | 29   |
| MOBILE NO UPDATION             | 9.29  | 10          | 25   |
| REVENUE RECOVERY STATUS        | 3.41  | 8           | 11   |
| JAL JEEVAN MISSION ROUTING     | 9.03  | 10          | 24   |
| AMNESTY                        | 8.59  | 11          | 9    |