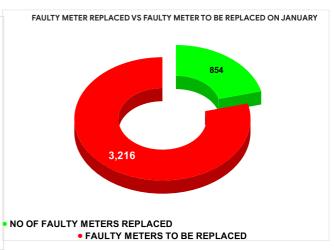

**Total marks** 

METER READING POSTING % AGAINST NUMBER OF LIVE CONNECTIONS OF DECEMBER

| MONTH         | Total No.of Faulty meters |          | Faulty meter<br>laced | Number of<br>Faulty<br>meter<br>pending |
|---------------|---------------------------|----------|-----------------------|-----------------------------------------|
| AUGUST        | 4,672                     | <u>.</u> | 25                    | 3,747                                   |
| SEPTEMBE<br>R | 3,628                     | 7        | 75                    | 2,853                                   |
| OCTOBER       | 4,399                     | 6        | 60                    | 3,739                                   |
| NOVEMBER      | 4,336                     | 7        | 21                    | 3,615                                   |
| DECEMBE<br>R  | 4,017                     | 7        | 91                    | 3,226                                   |
| JANUARY       | 4,070                     | 8        | 54                    | 3,216                                   |