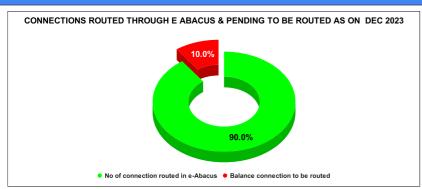

# JAL JEEVAN MISSION ROUTING

|            | Marks                            | Total marks                   | Rank                                  |  |  |
|------------|----------------------------------|-------------------------------|---------------------------------------|--|--|
|            | 9.03                             | 10                            | 24                                    |  |  |
| AUGUST     | Total No of<br>JJM<br>Connection | No of connection routed in e- | Balance<br>connection to<br>be routed |  |  |
|            | 93,700                           | 83,854                        | 9,846                                 |  |  |
| SEPTEMBER  | Total No of<br>JJM<br>Connection | No of connection routed in e- | Balance<br>connection to<br>be routed |  |  |
| OLI TEMBER | 95,136                           | 85,199                        | 9,937                                 |  |  |
|            | T. 111 (                         | No of                         | -                                     |  |  |
| OCTOBER    | Total No of<br>JJM<br>Connection | No of connection routed in e- | Balance<br>connection to<br>be routed |  |  |
| OGTOBER    | 94,498 85,457                    |                               | 9,041                                 |  |  |
| NOVEMBER   | Total No of<br>JJM<br>Connection | No of connection routed in e- | Balance<br>connection to<br>be routed |  |  |
|            | 94,785                           | 85,534                        | 9,251                                 |  |  |
|            | T-4-1 No6                        | No of                         |                                       |  |  |
| DECEMBER   | Total No of<br>JJM<br>Connection | connection<br>routed in e-    | Balance<br>connection to<br>be routed |  |  |
| DEGEMBER   | 95,042                           | 85,576                        | 9,466                                 |  |  |
|            |                                  |                               |                                       |  |  |
|            | Total No of                      | No of                         | Balance                               |  |  |
|            | JJM<br>Connection                | connection<br>routed in e-    | connection to be routed               |  |  |
| JANUARY    | 97,075                           | 87,699                        | 9,376                                 |  |  |