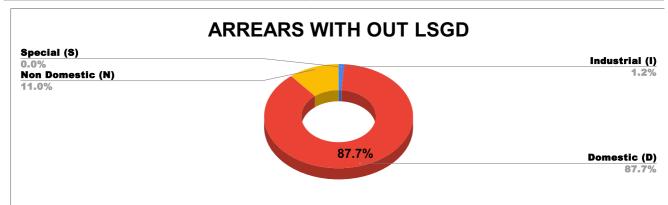

## ARREAR BREAK UP INCLUDING LSGD

| DOMESTIC     | NON DOMESTIC | INDUSTRIAL | SPECIAL  | BULK<br>SUPPLY | Panchayath WC-Street<br>Taps | Muncipality<br>WC -Street Taps | Corporation WC -<br>Street Taps |
|--------------|--------------|------------|----------|----------------|------------------------------|--------------------------------|---------------------------------|
| 30,25,62,289 | 3,78,48,127  | 42,27,356  | 1,70,712 | 0              | 86,32,92,076                 | 72,52,59,985                   | 0                               |