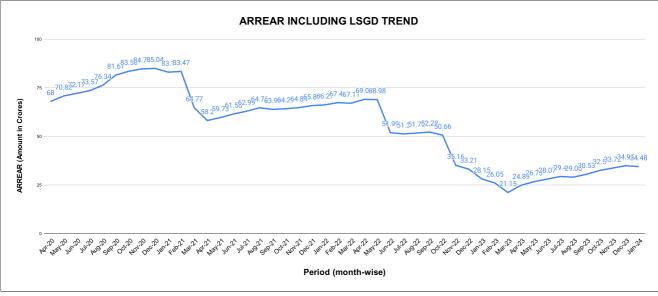

For the<br>Month | %<br>Collection |  |  |  |  |  |
| 1    | Thycattussery<br>Sub Dn. | 30,317,145                      | 8,494,443  | 9,212,907                      | 23.74%          |  |  |  |  |  |
| 2    | Cherthala Sub<br>Dn.     | 34,137,159                      | 7,320,564  | 7,829,118                      | 18.88%          |  |  |  |  |  |
| 3    | Harippad Sub<br>Dn.      | 102,918,441                     | 19,449,718 | 21,211,996                     | 17.33%          |  |  |  |  |  |
| 4    | Alappuzha Sub<br>Dn.     | 92,556,660                      | 18,599,604 | 18,119,189                     | 16.30%          |  |  |  |  |  |
| 5    | Mavelikkara Sub<br>Dn.   | 89,539,901                      | 10,469,872 | 11,981,574                     | 11.98%          |  |  |  |  |  |





|         | COLLECTION IN LAKHS |     |      |      |        |           |         |          |          |         |          |       |  |
|---------|---------------------|-----|------|------|--------|-----------|---------|----------|----------|---------|----------|-------|--|
| YEAR    | April               | May | June | July | August | September | October | November | December | January | February | March |  |
| 2020-21 | 18                  | 106 | 166  | 110  | 95     | 152       | 207     | 204      | 226      | 287     | 272      | 400   |  |
| 2021-22 | 192                 | 74  | 90   | 183  | 233    | 259       | 207     | 243      | 247      | 286     | 213      | 269   |  |
| 2022-23 | 160                 | 193 | 284  | 319  | 226    | 238       | 302     | 299      | 301