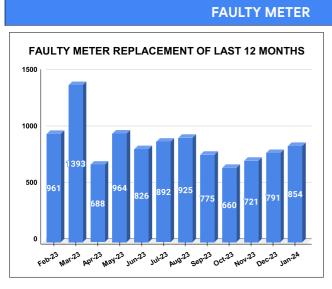

**Total marks** 

METER READING POSTING % AGAINST NUMBER OF LIVE CONNECTIONS OF DECEMBER

| MONTH         | Total No.of Faulty meters |          | Faulty meter<br>laced | Number of<br>Faulty<br>meter<br>pending |
|---------------|---------------------------|----------|-----------------------|-----------------------------------------|
| AUGUST        | 4,672                     | <u>.</u> | 25                    | 3,747                                   |
| SEPTEMBE<br>R | 3,628                     | 7        | 75                    | 2,853                                   |
| OCTOBER       | 4,399                     | 6        | 60                    | 3,739                                   |
| NOVEMBER      | 4,336                     | 7        | 21                    | 3,615                                   |
| DECEMBE<br>R  | 4,017                     | 7        | 91                    | 3,226                                   |
| JANUARY       | 4,070                     | 8        | 54                    | 3,216                                   |