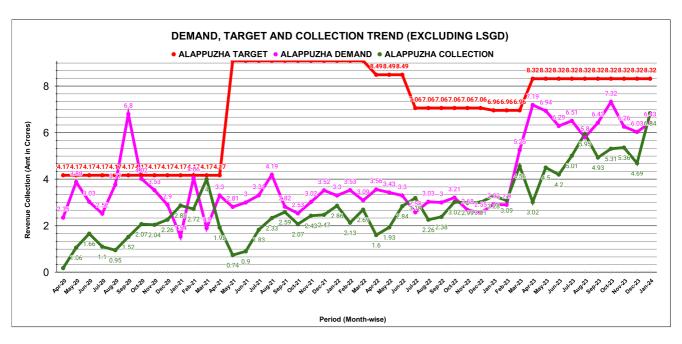

|      | JANUARY                  |                                 |            |                                |                 |  |  |  |  |  |
|------|--------------------------|---------------------------------|------------|--------------------------------|-----------------|--|--|--|--|--|
| Rank | Sub-Division             | Division Opening Balance Demand |            | Collection<br>For the<br>Month | %<br>Collection |  |  |  |  |  |
| 1    | Thycattussery<br>Sub Dn. | 30,317,145                      | 8,494,443  | 9,212,907                      | 23.74%          |  |  |  |  |  |
| 2    | Cherthala Sub<br>Dn.     | 34,137,159                      | 7,320,564  | 7,829,118                      | 18.88%          |  |  |  |  |  |
| 3    | Harippad Sub<br>Dn.      | 102,918,441                     | 19,449,718 | 21,211,996                     | 17.33%          |  |  |  |  |  |
| 4    | Alappuzha Sub<br>Dn.     | 92,556,660                      | 18,599,604 | 18,119,189                     | 16.30%          |  |  |  |  |  |
| 5    | Mavelikkara Sub<br>Dn.   | 89,539,901                      | 10,469,872 | 11,981,574                     | 11.98%          |  |  |  |  |  |