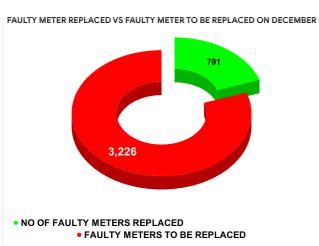

**Total marks** 

METER READING POSTING % AGAINST NUMBER OF LIVE CONNECTIONS OF DECEMBER

| MONTH         | Total No.of Faulty meters |          | Faulty meter<br>laced | Number of<br>Faulty<br>meter<br>pending |
|---------------|---------------------------|----------|-----------------------|-----------------------------------------|
| AUGUST        | 4,672                     | <u>.</u> | 25                    | 3,747                                   |
| SEPTEMBE<br>R | 3,628                     | 7        | 75                    | 2,853                                   |
| OCTOBER       | 4,399                     | 6        | 60                    | 3,739                                   |
| NOVEMBER      | 4,336                     | 7        | 21                    | 3,615                                   |
| DECEMBE<br>R  | 4,017                     | 7        | 91                    | 3,226                                   |
| JANUARY       | 4,070                     | 8        | 54                    | 3,216                                   |