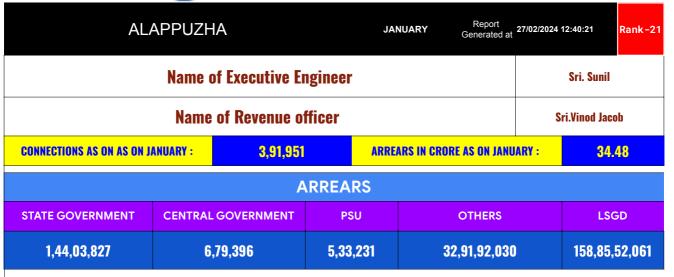

## ARREAR BREAK UP INCLUDING LSGD

| DOMESTIC     | NON DOMESTIC | INDUSTRIAL | SPECIAL  | BULK<br>SUPPLY | Panchayath WC-Street<br>Taps | Muncipality<br>WC -Street Taps | Corporation WC -<br>Street Taps |
|--------------|--------------|------------|----------|----------------|------------------------------|--------------------------------|---------------------------------|
| 30,25,62,289 | 3,78,48,127  | 42,27,356  | 1,70,712 | 0              | 86,32,92,076                 | 72,52,59,985                   | 0                               |