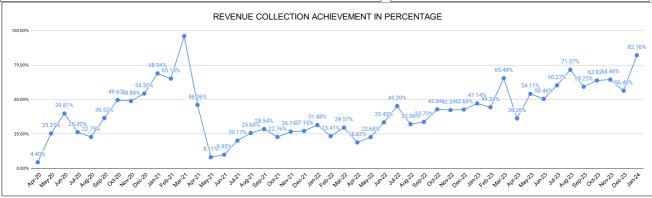

|                                | Marks | Total marks | Rank |
|--------------------------------|-------|-------------|------|
| COMPREHENSIVE INDEX            | 72.23 | 100         | 21   |
| REVENUE COLLECTION ACHIEVEMENT | 15.60 | 25          | 15   |
| METER READING POSTING          | 14.30 | 16          | 27   |
| FAULTY METER REPLACEMENT       | 12.01 | 20          | 29   |
| MOBILE NO UPDATION             | 9.29  | 10          | 25   |
| REVENUE RECOVERY STATUS        | 3.41  | 8           | 11   |
| JAL JEEVAN MISSION ROUTING     | 9.03  | 10          | 24   |
| AMNESTY                        | 8.59  | 11          | 9    |

|       |              | RE\                | /ENUE C | OLLECT                         | ION AC          | CHIEVE   | MENT  |                          |                    | Marks 15.60 | Total marks 25.00              | Rank<br>15      |
|-------|--------------|--------------------|---------|--------------------------------|-----------------|----------|-------|--------------------------|--------------------|-------------|--------------------------------|-----------------|
|       |              |                    |         |                                | SEC.            | TION RAI | NKING |                          |                    |             |                                |                 |
|       |              | DECE               | MBER    |                                |                 |          |       |                          | JANU               | ARY         |                                |                 |
| Rank  | SECTION NAME | Opening<br>Balance | Demand  | Collection<br>For the<br>Month | %<br>Collection |          | Rank  | SECTION<br>NAME          | Opening<br>Balance | Demand      | Collection<br>For the<br>Month | %<br>Collection |
| #NUM! |              |                    |         |                                | 0.00%           |          | 1     | Thycattussery<br>Section | 30317145           | 8494443     | 8677114                        | 22.36%          |
|       |              |                    |         |                                | 0.00%           |          | 2     | Chengannur<br>Section    | 8327525            | 2412348     | 2174736                        | 20.25%          |
|       |              |                    |         |                                | 0.00%           |          | 3     | Mavelikkara<br>Section   | 25809634           | 4908216     | 5650574                        | 18.40%          |
|       |              |                    |         |                                | 0.00%           |          | 4     | Thuravur<br>Section      | 51729010           | 9932972     | 10820415                       | 17.55%          |
|       |              |                    |         |                                | 0.00%           |          | 5     | Cherthala<br>Section     | 51189431           | 9516746     | 10391581                       | 17.12%          |
|       |              |                    |         |                                | 0.00%           |          | 6     | Alappuzha WSP<br>Section | 53402647           | 12265504    | 11216685                       | 17.08%          |
|       |              |                    |         |                                | 0.00%           |          | 7     | Alappuzha PH<br>Section  | 39154013           | 6334100     | 6902504                        | 15.17%          |
|       |              |                    |         |                                | 0.00%           |          | 8     | Harippad<br>Section      | 37413412           | 5125136     | 5910960                        | 13.90%          |
|       |              |                    |         |                                | 0.00%           |          | 9     | Kayamkulam<br>Section    | 52126489           | 5344736     | 6070614                        | 10.56%          |
|       |              |                    |         |                                |                 |          |       |                          |                    |             |                                |                 |