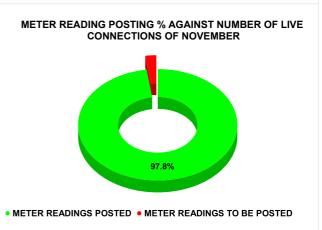

**METER READING POSTING** 

|                                           | 14.3                                               | 30                        | 16                                                    | 27 |
|-------------------------------------------|----------------------------------------------------|---------------------------|-------------------------------------------------------|----|
| Total No. of Live connection on September | Total No. of<br>readings<br>posted on<br>September | September<br>Total Live C | eadings of<br>against 50%<br>onnections of<br>mber 23 |    |
| 364,340                                   | 162,656                                            | 89.                       | 29%                                                   |    |
| Total No. of Live connection on November  | Total No. of<br>readings<br>posted on<br>November  | November<br>Total Live C  | eadings of<br>against 50%<br>onnections of<br>mber 23 |    |
| 366,145                                   | 178,994                                            | 97.                       | 77%                                                   |    |
| Total No. of Live connection on January   | Total No. of readings posted on January            | against 50                | ngs of January<br>% Total Live<br>s of January 24     |    |
| 369,550                                   | 163,638                                            | 88.                       | 56%                                                   |    |