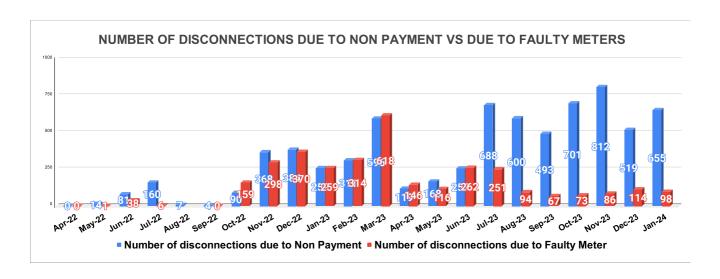

|                          | DISCONNECTION STATUS |     |      |        |        |           |         |          |          |         | Total marks | Rank  |
|--------------------------|----------------------|-----|------|--------|--------|-----------|---------|----------|----------|---------|-------------|-------|
| DISCONNECTI<br>ONS       | APRIL                | MAY | JUNE | JULY   | AUGUST | SEPTEMBER | OCTOBER | NOVEMBER | DECEMBER | JANUARY | FEBRUARY    | MARCH |
| DUE TO NON<br>PAYMENT () | 0                    | 14  | 81   | 160    | 7      | 4         | 90      | 368      | 384      | 259     | 311         | 596   |
| DUE TO FAULTY<br>METER)  | 0                    | 1   | 38   | 6      |        | 0         | 159     | 298      | 370      | 259     | 314         | 618   |
| DUE TO NON<br>PAYMENT()  | 119                  | 168 | 257  | 688    | 600    | 493       | 701     | 812      | 519      | 655     |             |       |
| DUE TO FAULTY<br>METER() | 146                  | 116 | 262  | 251.00 | 94     | 67        | 73      | 86       | 114      | 98      |             |       |