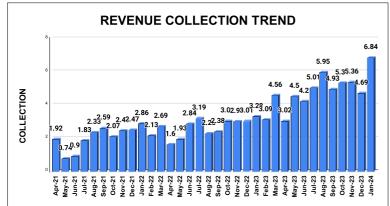

|         | COLLECTION IN LAKHS |     |      |      |        |           |         |          |          |         |          |       |  |
|---------|---------------------|-----|------|------|--------|-----------|---------|----------|----------|---------|----------|-------|--|
| YEAR    | April               | May | June | July | August | September | October | November | December | January | February | March |  |
| 2020-21 | 18                  | 106 | 166  | 110  | 95     | 152       | 207     | 204      | 226      | 287     | 272      | 400   |  |
| 2021-22 | 192                 | 74  | 90   | 183  | 233    | 259       | 207     | 243      | 247      | 286     | 213      | 269   |  |
| 2022-23 | 160                 | 193 | 284  | 319  | 226    | 238       | 302     | 299      | 301      | 328     | 309      | 456   |  |
| 2023-24 | 302                 | 450 | 420  | 501  | 595    | 493       | 531     | 536      | 469      | 684     |          |       |  |

| YEAR                | 2020-21 | 2021-22 | 2022-23 | 2023-24 |
|---------------------|---------|---------|---------|---------|
| COLLECTION IN LAKHS | 2,244   | 2,497   | 3,415   | 4,982   |

|         | CONNECTION OF LAST 46 MONTHS |          |          |          |          |           |          |          |          |          |          |          |  |
|---------|------------------------------|----------|----------|----------|----------|-----------|----------|----------|----------|----------|----------|----------|--|
| YEAR    | April                        | May      | June     | July     | August   | September | October  | November | December | January  | February | March    |  |
| 2020-21 | 2,38,591                     | 2,40,144 | 2,41,510 | 2,42,182 | 2,43,223 | 2,44,766  | 2,46,204 | 2,49,129 | 2,54,860 | 2,66,410 | 2,80,280 | 2,98,637 |  |
| 2021-22 | 3,10,112                     | 3,16,349 | 3,24,977 | 3,29,319 | 3,32,434 | 3,36,617  | 3,39,549 | 3,43,208 | 3,48,000 | 3,52,467 | 3,55,374 | 3,59,032 |  |
| 2022-23 | 3,61,061                     | 3,63,014 | 3,65,439 | 3,67,420 | 3,69,555 | 3,71,415  | 3,72,964 | 3,74,896 | 3,61,389 | 3,62,188 | 3,62,848 | 3,62,716 |  |
| 2023-24 | 3,84,345                     | 3,85,787 | 3,87,035 | 3,89,158 | 3,89,344 | 3,91,258  | 3,91,292 | 3,91,951 | 3,92,357 | 3,93,413 |          |          |  |