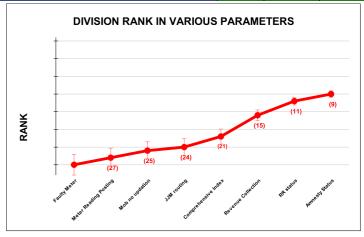

|                                | Marks | Total marks | Rank |
|--------------------------------|-------|-------------|------|
| COMPREHENSIVE INDEX            | 72.23 | 100         | 21   |
| REVENUE COLLECTION ACHIEVEMENT | 15.60 | 25          | 15   |
| METER READING POSTING          | 14.30 | 16          | 27   |
| FAULTY METER REPLACEMENT       | 12.01 | 20          | 29   |
| MOBILE NO UPDATION             | 9.29  | 10          | 25   |
| REVENUE RECOVERY STATUS        | 3.41  | 8           | 11   |
| JAL JEEVAN MISSION ROUTING     | 9.03  | 10          | 24   |
| AMNESTY                        | 8.59  | 11          | 9    |