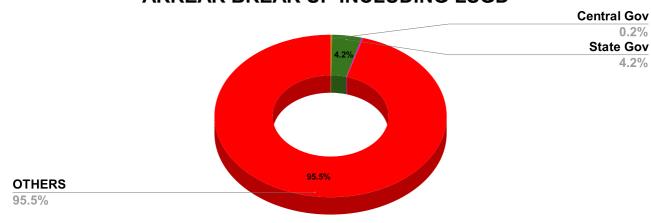

## ARREAR BREAK UP INCLUDING LSGD

| DOMESTIC     | NON DOMESTIC | INDUSTRIAL | SPECIAL  | BULK<br>SUPPLY | Panchayath WC-Street<br>Taps | Muncipality<br>WC -Street Taps | Corporation WC -<br>Street Taps |
|--------------|--------------|------------|----------|----------------|------------------------------|--------------------------------|---------------------------------|
| 30,25,62,289 | 3,78,48,127  | 42,27,356  | 1,70,712 | 0              | 86,32,92,076                 | 72,52,59,985                   | 0                               |