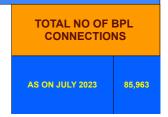

# **BPL DATA**

#### BPL CONNECTIONS AS % OF TOTAL LIVE CONNECTIONS

| COMPREHENSIVE INDEX | Marks | Total marks | Rank |
|---------------------|-------|-------------|------|
|                     | 72.23 | 100         | 21   |