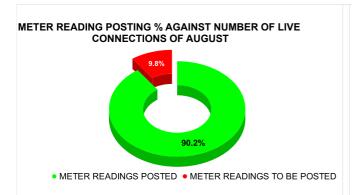

| Total No. of Live connection on August   | Total No. of readings posted on August            | Total Readings of August<br>against 50% Total Live<br>Connections of August<br>23     |
|------------------------------------------|---------------------------------------------------|---------------------------------------------------------------------------------------|
| 369,283                                  | 166,466                                           | 90.16%                                                                                |
| Total No. of Live connection on October  | Total No. of readings posted on October           | Total Readings of<br>October against 50%<br>Total Live Connections of<br>October 23   |
| 372,531                                  | 168,084                                           | 90.24%                                                                                |
| Total No. of Live connection on December | Total No. of<br>readings<br>posted on<br>December | Total Readings of<br>December against 50%<br>Total Live Connections of<br>December 23 |
| 305,950                                  | 167,310                                           | 109.37%                                                                               |