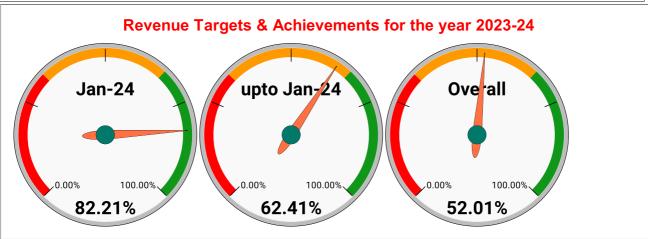

|       |              | RE\                | /ENUE C | OLLECT                         | ION AC          | CHIEVE   | MENT  |                          |                    | Marks 15.60 | Total marks 25.00              | Rank<br>15      |
|-------|--------------|--------------------|---------|--------------------------------|-----------------|----------|-------|--------------------------|--------------------|-------------|--------------------------------|-----------------|
|       |              |                    |         |                                | SEC.            | TION RAI | NKING |                          |                    |             |                                |                 |
|       |              | DECE               | MBER    |                                |                 |          |       |                          | JANU               | ARY         |                                |                 |
| Rank  | SECTION NAME | Opening<br>Balance | Demand  | Collection<br>For the<br>Month | %<br>Collection |          | Rank  | SECTION<br>NAME          | Opening<br>Balance | Demand      | Collection<br>For the<br>Month | %<br>Collection |
| #NUM! |              |                    |         |                                | 0.00%           |          | 1     | Thycattussery<br>Section | 30317145           | 8494443     | 8677114                        | 22.36%          |
|       |              |                    |         |                                | 0.00%           |          | 2     | Chengannur<br>Section    | 8327525            | 2412348     | 2174736                        | 20.25%          |
|       |              |                    |         |                                | 0.00%           |          | 3     | Mavelikkara<br>Section   | 25809634           | 4908216     | 5650574                        | 18.40%          |
|       |              |                    |         |                                | 0.00%           |          | 4     | Thuravur<br>Section      | 51729010           | 9932972     | 10820415                       | 17.55%          |
|       |              |                    |         |                                | 0.00%           |          | 5     | Cherthala<br>Section     | 51189431           | 9516746     | 10391581                       | 17.12%          |
|       |              |                    |         |                                | 0.00%           |          | 6     | Alappuzha WSP<br>Section | 53402647           | 12265504    | 11216685                       | 17.08%          |
|       |              |                    |         |                                | 0.00%           |          | 7     | Alappuzha PH<br>Section  | 39154013           | 6334100     | 6902504                        | 15.17%          |
|       |              |                    |         |                                | 0.00%           |          | 8     | Harippad<br>Section      | 37413412           | 5125136     | 5910960                        | 13.90%          |
|       |              |                    |         |                                | 0.00%           |          | 9     | Kayamkulam<br>Section    | 52126489           | 5344736     | 6070614                        | 10.56%          |
|       |              |                    |         |                                |                 |          |       |                          |                    |             |                                |                 |