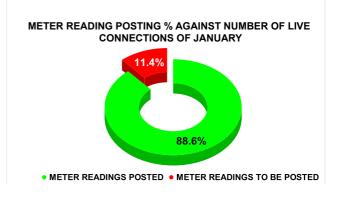

**METER READING POSTING** 

|                                           | 14.3                                               | 30                        | 16                                                    | 27 |
|-------------------------------------------|----------------------------------------------------|---------------------------|-------------------------------------------------------|----|
| Total No. of Live connection on September | Total No. of<br>readings<br>posted on<br>September | September<br>Total Live C | eadings of<br>against 50%<br>onnections of<br>mber 23 |    |
| 364,340                                   | 162,656                                            | 89.                       | 29%                                                   |    |
| Total No. of Live connection on November  | Total No. of<br>readings<br>posted on<br>November  | November<br>Total Live C  | eadings of<br>against 50%<br>onnections of<br>mber 23 |    |
| 366,145                                   | 178,994                                            | 97.                       | 77%                                                   |    |
| Total No. of Live connection on January   | Total No. of readings posted on January            | against 50                | ngs of January<br>% Total Live<br>s of January 24     |    |
| 369,550                                   | 163,638                                            | 88.                       | 56%                                                   |    |