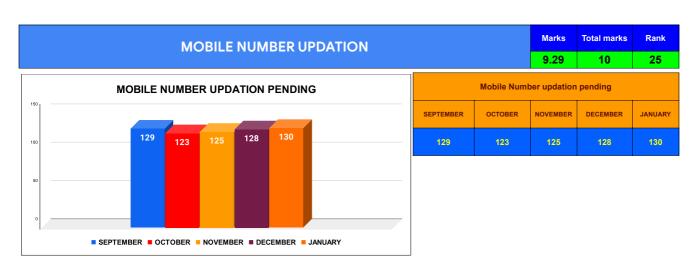

|                                | Marks | Total marks | Rank |
|--------------------------------|-------|-------------|------|
| COMPREHENSIVE INDEX            | 72.23 | 100         | 21   |
| REVENUE COLLECTION ACHIEVEMENT | 15.60 | 25          | 15   |
| METER READING POSTING          | 14.30 | 16          | 27   |
| FAULTY METER REPLACEMENT       | 12.01 | 20          | 29   |
| MOBILE NO UPDATION             | 9.29  | 10          | 25   |
| REVENUE RECOVERY STATUS        | 3.41  | 8           | 11   |
| JAL JEEVAN MISSION ROUTING     | 9.03  | 10          | 24   |
| AMNESTY                        | 8.59  | 11          | 9    |