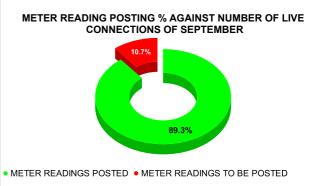

**METER READING POSTING** 

|                                           | 14.3                                               | 30                        | 16                                                    | 27 |
|-------------------------------------------|----------------------------------------------------|---------------------------|-------------------------------------------------------|----|
| Total No. of Live connection on September | Total No. of<br>readings<br>posted on<br>September | September<br>Total Live C | eadings of<br>against 50%<br>onnections of<br>mber 23 |    |
| 364,340                                   | 162,656                                            | 89.                       | 29%                                                   |    |
| Total No. of Live connection on November  | Total No. of<br>readings<br>posted on<br>November  | November<br>Total Live C  | eadings of<br>against 50%<br>onnections of<br>mber 23 |    |
| 366,145                                   | 178,994                                            | 97.                       | 77%                                                   |    |
| Total No. of Live connection on January   | Total No. of readings posted on January            | against 50                | ngs of January<br>% Total Live<br>s of January 24     |    |
| 369,550                                   | 163,638                                            | 88.                       | 56%                                                   |    |