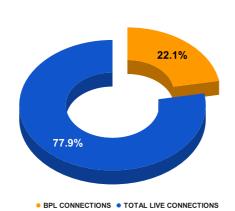

# **BPL DATA**

#### BPL CONNECTIONS AS % OF TOTAL LIVE CONNECTIONS

| COMPREHENSIVE INDEX | Marks | Total marks | Rank |
|---------------------|-------|-------------|------|
|                     | 72.23 | 100         | 21   |