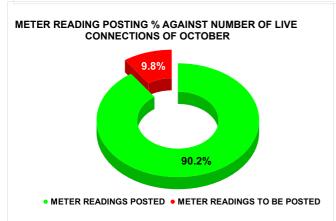

| Total No. of Live connection on August   | Total No. of readings posted on August            | Total Readings of August<br>against 50% Total Live<br>Connections of August<br>23     |
|------------------------------------------|---------------------------------------------------|---------------------------------------------------------------------------------------|
| 369,283                                  | 166,466                                           | 90.16%                                                                                |
| Total No. of Live connection on October  | Total No. of readings posted on October           | Total Readings of<br>October against 50%<br>Total Live Connections of<br>October 23   |
| 372,531                                  | 168,084                                           | 90.24%                                                                                |
| Total No. of Live connection on December | Total No. of<br>readings<br>posted on<br>December | Total Readings of<br>December against 50%<br>Total Live Connections of<br>December 23 |
| 305,950                                  | 167,310                                           | 109.37%                                                                               |