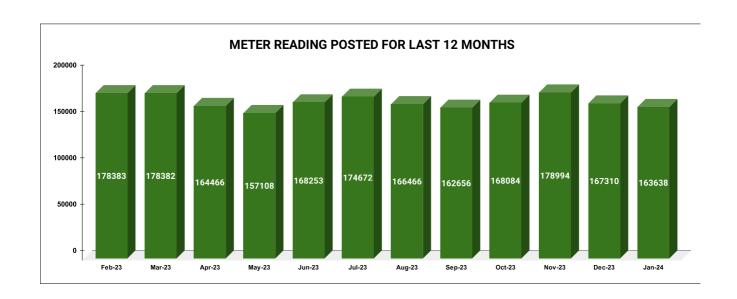

| Total No. of Live connection on August   | Total No. of readings posted on August            | Total Readings of August<br>against 50% Total Live<br>Connections of August<br>23     |
|------------------------------------------|---------------------------------------------------|---------------------------------------------------------------------------------------|
| 369,283                                  | 166,466                                           | 90.16%                                                                                |
| Total No. of Live connection on October  | Total No. of readings posted on October           | Total Readings of<br>October against 50%<br>Total Live Connections of<br>October 23   |
| 372,531                                  | 168,084                                           | 90.24%                                                                                |
| Total No. of Live connection on December | Total No. of<br>readings<br>posted on<br>December | Total Readings of<br>December against 50%<br>Total Live Connections of<br>December 23 |
| 305,950                                  | 167,310                                           | 109.37%                                                                               |

**METER READING POSTING** 

|                                           | 14.3                                               | 30                        | 16                                                    | 27 |
|-------------------------------------------|----------------------------------------------------|---------------------------|-------------------------------------------------------|----|
| Total No. of Live connection on September | Total No. of<br>readings<br>posted on<br>September | September<br>Total Live C | eadings of<br>against 50%<br>onnections of<br>mber 23 |    |
| 364,340                                   | 162,656                                            | 89.                       | 29%                                                   |    |
| Total No. of Live connection on November  | Total No. of<br>readings<br>posted on<br>November  | November<br>Total Live C  | eadings of<br>against 50%<br>onnections of<br>mber 23 |    |
| 366,145                                   | 178,994                                            | 97.                       | 77%                                                   |    |
| Total No. of Live connection on January   | Total No. of readings posted on January            | against 50                | ngs of January<br>% Total Live<br>s of January 24     |    |
| 369,550                                   | 163,638                                            | 88.                       | 56%                                                   |    |