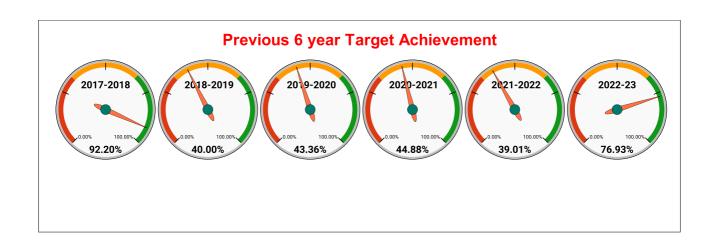

|         | COLLECTION IN LAKHS |     |      |      |        |           |         |          |          |         |          |       |  |
|---------|---------------------|-----|------|------|--------|-----------|---------|----------|----------|---------|----------|-------|--|
| YEAR    | April               | May | June | July | August | September | October | November | December | January | February | March |  |
| 2020-21 | 18                  | 106 | 166  | 110  | 95     | 152       | 207     | 204      | 226      | 287     | 272      | 400   |  |
| 2021-22 | 192                 | 74  | 90   | 183  | 233    | 259       | 207     | 243      | 247      | 286     | 213      | 269   |  |
| 2022-23 | 160                 | 193 | 284  | 319  | 226    | 238       | 302     | 299      | 301      | 328     | 309      | 456   |  |
| 2023-24 | 302                 | 450 | 420  | 501  | 595    | 493       | 531     | 536      | 469      | 684     |          |       |  |

| YEAR                | 2020-21 | 2021-22 | 2022-23 | 2023-24 |
|---------------------|---------|---------|---------|---------|
| COLLECTION IN LAKHS | 2,244   | 2,497   | 3,415   | 4,982   |

|         | CONNECTION OF LAST 46 MONTHS |          |          |          |          |           |          |          |          |          |          |          |  |
|---------|------------------------------|----------|----------|----------|----------|-----------|----------|----------|----------|----------|----------|----------|--|
| YEAR    | April                        | May      | June     | July     | August   | September | October  | November | December | January  | February | March    |  |
| 2020-21 | 2,38,591                     | 2,40,144 | 2,41,510 | 2,42,182 | 2,43,223 | 2,44,766  | 2,46,204 | 2,49,129 | 2,54,860 | 2,66,410 | 2,80,280 | 2,98,637 |  |
| 2021-22 | 3,10,112                     | 3,16,349 | 3,24,977 | 3,29,319 | 3,32,434 | 3,36,617  | 3,39,549 | 3,43,208 | 3,48,000 | 3,52,467 | 3,55,374 | 3,59,032 |  |
| 2022-23 | 3,61,061                     | 3,63,014 | 3,65,439 | 3,67,420 | 3,69,555 | 3,71,415  | 3,72,964 | 3,74,896 | 3,61,389 | 3,62,188 | 3,62,848 | 3,62,716 |  |
| 2023-24 | 3,84,345                     | 3,85,787 | 3,87,035 | 3,89,158 | 3,89,344 | 3,91,258  | 3,91,292 | 3,91,951 | 3,92,357 | 3,93,413 |          |          |  |