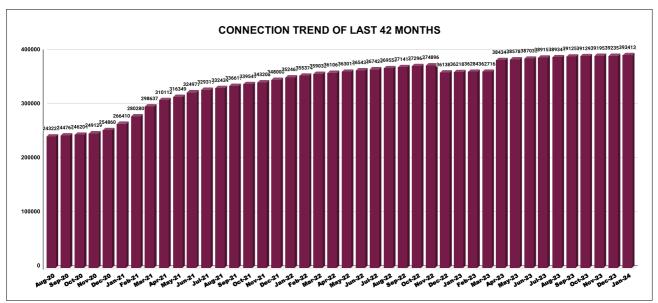

| YEAR                | 2020-21 | 2021-22 | 2022-23 | 2023-24 |
|---------------------|---------|---------|---------|---------|
| COLLECTION IN LAKHS | 2,244   | 2,497   | 3,415   | 4,982   |

|         | CONNECTION OF LAST 46 MONTHS |          |          |          |          |           |          |          |          |          |          |          |  |
|---------|------------------------------|----------|----------|----------|----------|-----------|----------|----------|----------|----------|----------|----------|--|
| YEAR    | April                        | May      | June     | July     | August   | September | October  | November | December | January  | February | March    |  |
| 2020-21 | 2,38,591                     | 2,40,144 | 2,41,510 | 2,42,182 | 2,43,223 | 2,44,766  | 2,46,204 | 2,49,129 | 2,54,860 | 2,66,410 | 2,80,280 | 2,98,637 |  |
| 2021-22 | 3,10,112                     | 3,16,349 | 3,24,977 | 3,29,319 | 3,32,434 | 3,36,617  | 3,39,549 | 3,43,208 | 3,48,000 | 3,52,467 | 3,55,374 | 3,59,032 |  |
| 2022-23 | 3,61,061                     | 3,63,014 | 3,65,439 | 3,67,420 | 3,69,555 | 3,71,415  | 3,72,964 | 3,74,896 | 3,61,389 | 3,62,188 | 3,62,848 | 3,62,716 |  |
| 2023-24 | 3,84,345                     | 3,85,787 | 3,87,035 | 3,89,158 | 3,89,344 | 3,91,258  | 3,91,292 | 3,91,951 | 3,92,357 | 3,93,413 |          |          |  |