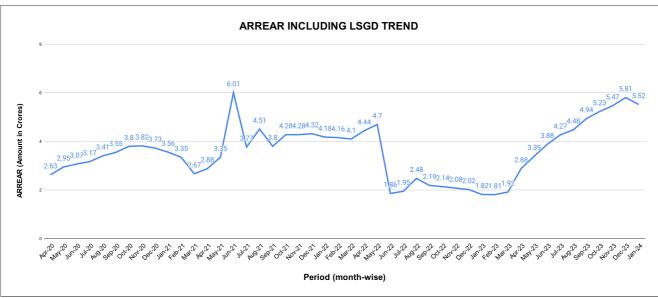

## ARREAR BREAK UP INCLUDING LSGD

| DOMESTIC    | NON DOMESTIC | INDUSTRIAL | SPECIAL  | BULK<br>SUPPLY | Panchayath WC-Street<br>Taps | Muncipality<br>WC -Street Taps | Corporation WC -<br>Street Taps |
|-------------|--------------|------------|----------|----------------|------------------------------|--------------------------------|---------------------------------|
| 5,17,31,543 | 29,02,451    | 1,35,954   | 4,61,157 | 0              | 3,31,73,619                  | 12,62,96,163                   | 0                               |