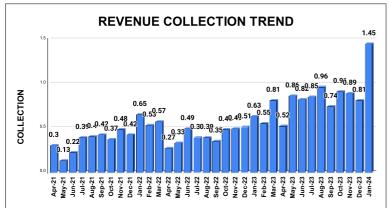

|         | COLLECTION IN LAKHS |     |      |      |        |           |         |          |          |         |          |       |
|---------|---------------------|-----|------|------|--------|-----------|---------|----------|----------|---------|----------|-------|
| YEAR    | April               | May | June | July | August | September | October | November | December | January | February | March |
| 2020-21 | 2                   | 18  | 30   | 30   | 16     | 25        | 35      | 34       | 42       | 49      | 63       | 82    |
| 2021-22 | 30                  | 13  | 22   | 39   | 40     | 42        | 37      | 48       | 42       | 65      | 53       | 57    |
| 2022-23 | 27                  | 33  | 49   | 39   | 39     | 35        | 48      | 49       | 51       | 63      | 55       | 81    |
| 2023-24 | 52                  | 86  | 82   | 85   | 96     | 74        | 91      | 89       | 81       | 145     |          |       |

| YEAR                | 2020-21 | 2021-22 | 2022-23 | 2023-24 |
|---------------------|---------|---------|---------|---------|
| COLLECTION IN LAKHS | 426     | 486     | 569     | 881     |

|         | CONNECTION OF LAST 46 MONTHS |        |        |        |        |           |         |          |          |         |          |        |
|---------|------------------------------|--------|--------|--------|--------|-----------|---------|----------|----------|---------|----------|--------|
| YEAR    | April                        | May    | June   | July   | August | September | October | November | December | January | February | March  |
| 2020-21 | 51,350                       | 51,446 | 51,756 | 52,100 | 52,363 | 52,774    | 52,952  | 54,110   | 56,328   | 58,619  | 62,069   | 63,600 |
| 2021-22 | 66,925                       | 67,922 | 73,370 | 73,973 | 75,294 | 77,580    | 78,260  | 79,398   | 80,353   | 77,197  | 77,894   | 78,395 |
| 2022-23 | 78,856                       | 79,365 | 79,751 | 80,261 | 84,741 | 85,124    | 85,345  | 85,571   | 80,843   | 81,257  | 81,616   | 81,903 |
| 2023-24 | 84,809                       | 85,083 | 85,231 | 85,176 | 85,563 | 85,922    | 85,862  | 86,035   | 86,184   | 86,075  |          |        |