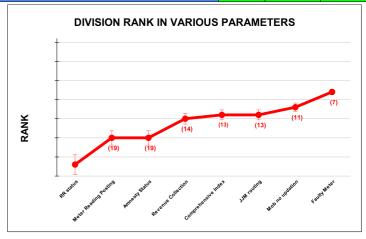

|                                | Marks | Total marks | Rank |
|--------------------------------|-------|-------------|------|
| COMPREHENSIVE INDEX            | 76.56 | 100         | 13   |
| REVENUE COLLECTION ACHIEVEMENT | 15.62 | 25          | 14   |
| METER READING POSTING          | 15.52 | 16          | 19   |
| FAULTY METER REPLACEMENT       | 18.13 | 20          | 7    |
| MOBILE NO UPDATION             | 10.00 | 10          | 11   |
| REVENUE RECOVERY STATUS        | 0.70  | 8           | 26   |
| JAL JEEVAN MISSION ROUTING     | 10.00 | 10          | 13   |
| AMNESTY                        | 6.59  | 11          | 19   |