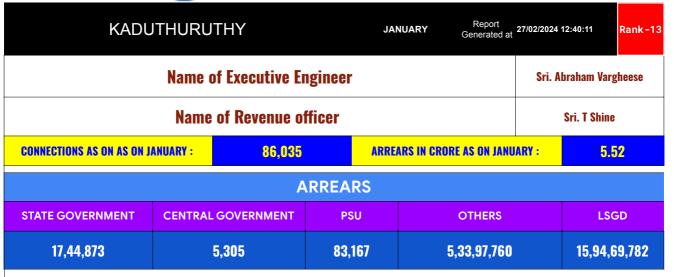

| Sources of data                     |                                                                                              |  |  |  |
|-------------------------------------|----------------------------------------------------------------------------------------------|--|--|--|
| Revenue Collection Data             | DCB based on E-abacus data collected from Divisions and consolidated by RMC                  |  |  |  |
| Amnesty Data                        | Summary of Live data submitted by Revenue Division via Google sheet shared                   |  |  |  |
| Meter Reading Data                  | Data collected from division via google sheets                                               |  |  |  |
| Faulty Meter Replacement Data       | Data collected from division via google sheets                                               |  |  |  |
| JJM Reading Posting                 | Data collected from division via google sheets                                               |  |  |  |
| Moile Number updation Status        | Data collected from division via google sheets                                               |  |  |  |
| Disconnection data                  | Data collected from division via google sheets                                               |  |  |  |
| BPL data                            | Data provided from DBA                                                                       |  |  |  |
| Arrear Break up                     | Govt. Arrear , Central Govt. Arrear as on January based on e-abacus ; LSGD data based on DCB |  |  |  |
| Total Arrears and Total Connections | Data from DCB                                                                                |  |  |  |
| Top Defaulters                      | Arrear data from E-abacus as on January                                                      |  |  |  |