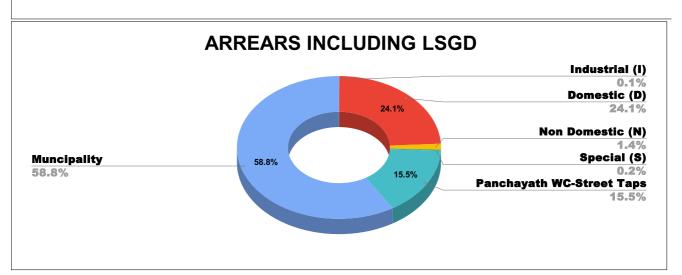

## ARREAR BREAK UP INCLUDING LSGD

| DOMESTIC    | NON DOMESTIC | INDUSTRIAL | SPECIAL  | BULK<br>SUPPLY | Panchayath WC-Street<br>Taps | Muncipality<br>WC -Street Taps | Corporation WC -<br>Street Taps |
|-------------|--------------|------------|----------|----------------|------------------------------|--------------------------------|---------------------------------|
| 5,17,31,543 | 29,02,451    | 1,35,954   | 4,61,157 | 0              | 3,31,73,619                  | 12,62,96,163                   | 0                               |

| Sources of data                     |                                                                                              |  |  |  |
|-------------------------------------|----------------------------------------------------------------------------------------------|--|--|--|
| Revenue Collection Data             | DCB based on E-abacus data collected from Divisions and consolidated by RMC                  |  |  |  |
| Amnesty Data                        | Summary of Live data submitted by Revenue Division via Google sheet shared                   |  |  |  |
| Meter Reading Data                  | Data collected from division via google sheets                                               |  |  |  |
| Faulty Meter Replacement Data       | Data collected from division via google sheets                                               |  |  |  |
| JJM Reading Posting                 | Data collected from division via google sheets                                               |  |  |  |
| Moile Number updation Status        | Data collected from division via google sheets                                               |  |  |  |
| Disconnection data                  | Data collected from division via google sheets                                               |  |  |  |
| BPL data                            | Data provided from DBA                                                                       |  |  |  |
| Arrear Break up                     | Govt. Arrear , Central Govt. Arrear as on January based on e-abacus ; LSGD data based on DCB |  |  |  |
| Total Arrears and Total Connections | Data from DCB                                                                                |  |  |  |
| Top Defaulters                      | Arrear data from E-abacus as on January                                                      |  |  |  |