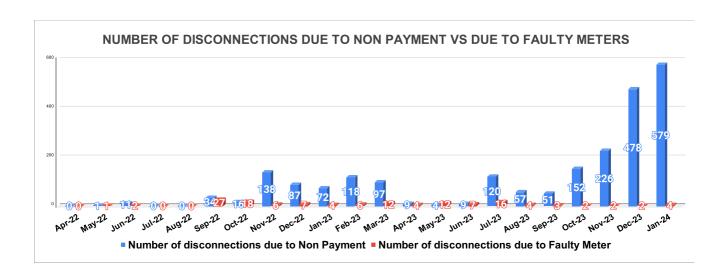

| DISCONNECTION STATUS     |       |     |      |       |        | Marks     | Total marks | Rank     |          |         |          |            |
|--------------------------|-------|-----|------|-------|--------|-----------|-------------|----------|----------|---------|----------|------------|
| DISCONNECTI<br>ONS       | APRIL | MAY | JUNE | JULY  | AUGUST | SEPTEMBER | OCTOBER     | NOVEMBER | DECEMBER | JANUARY | FEBRUARY | -<br>MARCH |
| DUE TO NON<br>PAYMENT () | 0     | 1   | 11   | 0     | 0      | 34        | 16          | 138      | 87       | 72      | 118      | 97         |
| DUE TO FAULTY<br>METER)  | 0     | 1   | 2    | 0     | 0      | 27        | 18          | 6        | 7        | 4       | 6        | 12         |
| DUE TO NON<br>PAYMENT()  | 9     | 4   | 9    | 120   | 57     | 51        | 152         | 226      | 478      | 579     |          |            |
| DUE TO FAULTY<br>METER() | 4     | 12  | 7    | 16.00 | 4      | 3         | 2           | 2        | 2        | 4       |          |            |