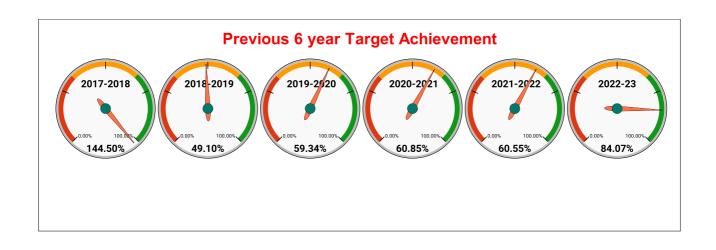

|         | COLLECTION IN LAKHS |     |      |      |        |           |         |          |          |         |          |       |
|---------|---------------------|-----|------|------|--------|-----------|---------|----------|----------|---------|----------|-------|
| YEAR    | April               | May | June | July | August | September | October | November | December | January | February | March |
| 2020-21 | 2                   | 18  | 30   | 30   | 16     | 25        | 35      | 34       | 42       | 49      | 63       | 82    |
| 2021-22 | 30                  | 13  | 22   | 39   | 40     | 42        | 37      | 48       | 42       | 65      | 53       | 57    |
| 2022-23 | 27                  | 33  | 49   | 39   | 39     | 35        | 48      | 49       | 51       | 63      | 55       | 81    |
| 2023-24 | 52                  | 86  | 82   | 85   | 96     | 74        | 91      | 89       | 81       | 145     |          |       |