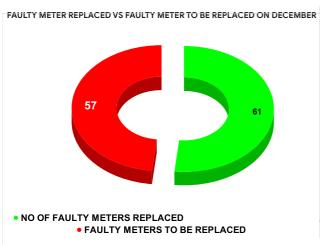

Total marks

METER READING POSTING % AGAINST NUMBER OF LIVE CONNECTIONS OF DECEMBER

| MONTH         | Total No.of Faulty meters | Number of Faulty meter replaced |    | Number of<br>Faulty<br>meter<br>pending |
|---------------|---------------------------|---------------------------------|----|-----------------------------------------|
| AUGUST        | 116                       | 1                               | 00 | 16                                      |
| SEPTEMBE<br>R | 112                       | 1                               | 32 | 30                                      |
| OCTOBER       | 118                       | (                               | 58 | 50                                      |
| NOVEMBER      | 118                       |                                 | 93 | 25                                      |
| DECEMBE<br>R  | 118                       | (                               | 51 | 57                                      |
| JANUARY       | 123                       | 1                               | 00 | 23                                      |