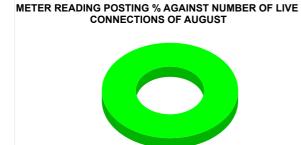

| Total No. of Live connection on August   | Total No. of readings posted on August            | Total Readings of August<br>against 50% Total Live<br>Connections of August<br>23     |
|------------------------------------------|---------------------------------------------------|---------------------------------------------------------------------------------------|
| 81,989                                   | 42,999                                            | 104.89%                                                                               |
| Total No. of Live connection on October  | Total No. of readings posted on October           | Total Readings of<br>October against 50%<br>Total Live Connections of<br>October 23   |
| 82,630                                   | 42,801                                            | 103.60%                                                                               |
| Total No. of Live connection on December | Total No. of<br>readings<br>posted on<br>December | Total Readings of<br>December against 50%<br>Total Live Connections of<br>December 23 |
| 82,313                                   | 42,974                                            | 104.42%                                                                               |