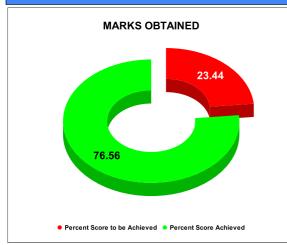

#### BPL CONNECTIONS AS % OF TOTAL LIVE CONNECTIONS

• BPL CONNECTIONS • TOTAL LIVE CONNECTIONS

| COMPREHENSIVE INDEX | Marks | Total marks | Rank |
|---------------------|-------|-------------|------|
|                     | 76.56 | 100         | 13   |

|                                | Marks | Total marks | Rank |
|--------------------------------|-------|-------------|------|
| COMPREHENSIVE INDEX            | 76.56 | 100         | 13   |
| REVENUE COLLECTION ACHIEVEMENT | 15.62 | 25          | 14   |
| METER READING POSTING          | 15.52 | 16          | 19   |
| FAULTY METER REPLACEMENT       | 18.13 | 20          | 7    |
| MOBILE NO UPDATION             | 10.00 | 10          | 11   |
| REVENUE RECOVERY STATUS        | 0.70  | 8           | 26   |
| JAL JEEVAN MISSION ROUTING     | 10.00 | 10          | 13   |
| AMNESTY                        | 6.59  | 11          | 19   |