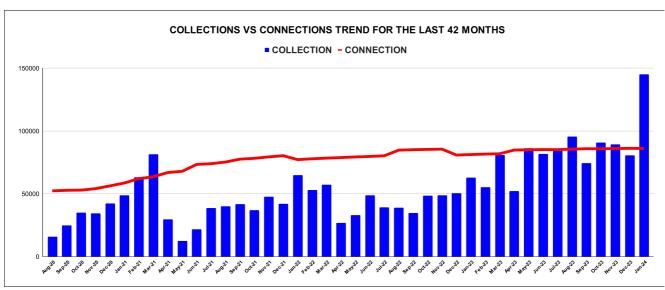

|         | COLLECTION IN LAKHS |     |      |      |        |           |         |          |          |         |          |       |
|---------|---------------------|-----|------|------|--------|-----------|---------|----------|----------|---------|----------|-------|
| YEAR    | April               | May | June | July | August | September | October | November | December | January | February | March |
| 2020-21 | 2                   | 18  | 30   | 30   | 16     | 25        | 35      | 34       | 42       | 49      | 63       | 82    |
| 2021-22 | 30                  | 13  | 22   | 39   | 40     | 42        | 37      | 48       | 42       | 65      | 53       | 57    |
| 2022-23 | 27                  | 33  | 49   | 39   | 39     | 35        | 48      | 49       | 51       | 63      | 55       | 81    |
| 2023-24 | 52                  | 86  | 82   | 85   | 96     | 74        | 91      | 89       | 81       | 145     |          |       |

| YEAR                | 2020-21 | 2021-22 | 2022-23 | 2023-24 |
|---------------------|---------|---------|---------|---------|
| COLLECTION IN LAKHS | 426     | 486     | 569     | 881     |

|         | CONNECTION OF LAST 46 MONTHS |        |        |        |        |           |         |          |          |         |          |        |
|---------|------------------------------|--------|--------|--------|--------|-----------|---------|----------|----------|---------|----------|--------|
| YEAR    | April                        | May    | June   | July   | August | September | October | November | December | January | February | March  |
| 2020-21 | 51,350                       | 51,446 | 51,756 | 52,100 | 52,363 | 52,774    | 52,952  | 54,110   | 56,328   | 58,619  | 62,069   | 63,600 |
| 2021-22 | 66,925                       | 67,922 | 73,370 | 73,973 | 75,294 | 77,580    | 78,260  | 79,398   | 80,353   | 77,197  | 77,894   | 78,395 |
| 2022-23 | 78,856                       | 79,365 | 79,751 | 80,261 | 84,741 | 85,124    | 85,345  | 85,571   | 80,843   | 81,257  | 81,616   | 81,903 |
| 2023-24 | 84,809                       | 85,083 | 85,231 | 85,176 | 85,563 | 85,922    | 85,862  | 86,035   | 86,184   | 86,075  |          |        |