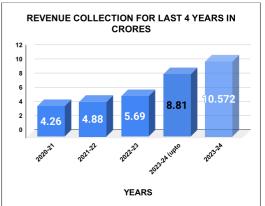

| YEAR                | 2020-21 | 2021-22 | 2022-23 | 2023-24 |
|---------------------|---------|---------|---------|---------|
| COLLECTION IN LAKHS | 426     | 486     | 569     | 881     |

|         | CONNECTION OF LAST 46 MONTHS |        |        |        |        |           |         |          |          |         |          |        |
|---------|------------------------------|--------|--------|--------|--------|-----------|---------|----------|----------|---------|----------|--------|
| YEAR    | April                        | May    | June   | July   | August | September | October | November | December | January | February | March  |
| 2020-21 | 51,350                       | 51,446 | 51,756 | 52,100 | 52,363 | 52,774    | 52,952  | 54,110   | 56,328   | 58,619  | 62,069   | 63,600 |
| 2021-22 | 66,925                       | 67,922 | 73,370 | 73,973 | 75,294 | 77,580    | 78,260  | 79,398   | 80,353   | 77,197  | 77,894   | 78,395 |
| 2022-23 | 78,856                       | 79,365 | 79,751 | 80,261 | 84,741 | 85,124    | 85,345  | 85,571   | 80,843   | 81,257  | 81,616   | 81,903 |
| 2023-24 | 84,809                       | 85,083 | 85,231 | 85,176 | 85,563 | 85,922    | 85,862  | 86,035   | 86,184   | 86,075  |          |        |