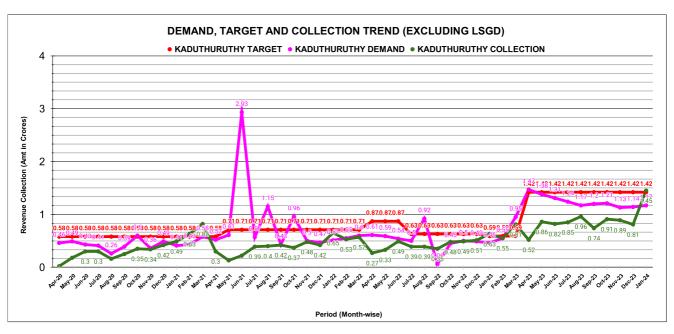

#### Marks Total marks Rank **REVENUE COLLECTION ACHIEVEMENT** 15.62 25.00 14 SECTION RANKING **JANUARY DECEMBER** Collection For the Month Collection For the Month Opening Balance SECTION NAME % Collection Opening Balance SECTION NAME Rank Demand Rank Demand #NUM! 1 Vaikom Section 34929313 7579368 0.00% 9792928 23.04% Kaduthuruthy Section 0.00% 2 22462883 3803693 4330217 16.49%

|      | JANUARY                 |                           |           |                                |                 |  |  |  |  |
|------|-------------------------|---------------------------|-----------|--------------------------------|-----------------|--|--|--|--|
| Rank | Sub-Division            | Opening<br>Balance Demand |           | Collection<br>For the<br>Month | %<br>Collection |  |  |  |  |
| 1    | Vaikom Sub Dn.          | 34,929,313                | 7,579,368 | 9,792,928                      | 23.04%          |  |  |  |  |
| 2    | Kaduthuruthy<br>Sub Dn. | 23,145,203                | 4,111,868 | 4,730,205                      | 17.35%          |  |  |  |  |
|      |                         |                           |           |                                |                 |  |  |  |  |
|      |                         |                           |           |                                |                 |  |  |  |  |
|      |                         |                           |           |                                |                 |  |  |  |  |