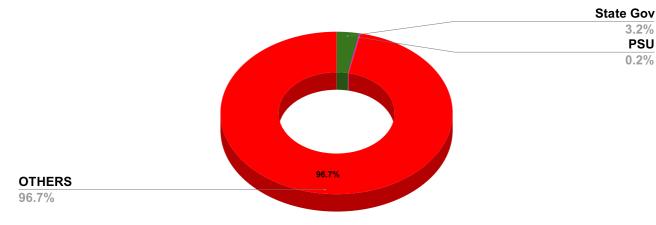

| Sources of data                     |                                                                                              |  |  |  |
|-------------------------------------|----------------------------------------------------------------------------------------------|--|--|--|
| Revenue Collection Data             | DCB based on E-abacus data collected from Divisions and consolidated by RMC                  |  |  |  |
| Amnesty Data                        | Summary of Live data submitted by Revenue Division via Google sheet shared                   |  |  |  |
| Meter Reading Data                  | Data collected from division via google sheets                                               |  |  |  |
| Faulty Meter Replacement Data       | Data collected from division via google sheets                                               |  |  |  |
| JJM Reading Posting                 | Data collected from division via google sheets                                               |  |  |  |
| Moile Number updation Status        | Data collected from division via google sheets                                               |  |  |  |
| Disconnection data                  | Data collected from division via google sheets                                               |  |  |  |
| BPL data                            | Data provided from DBA                                                                       |  |  |  |
| Arrear Break up                     | Govt. Arrear , Central Govt. Arrear as on January based on e-abacus ; LSGD data based on DCB |  |  |  |
| Total Arrears and Total Connections | Data from DCB                                                                                |  |  |  |
| Top Defaulters                      | Arrear data from E-abacus as on January                                                      |  |  |  |