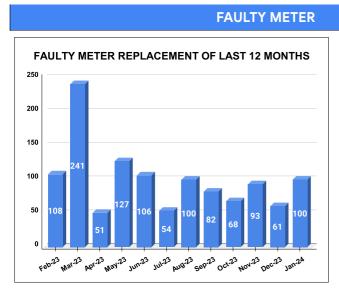

Total marks

METER READING POSTING % AGAINST NUMBER OF LIVE CONNECTIONS OF DECEMBER

| MONTH         | Total No.of Faulty meters | Number of Faulty meter replaced |    | Number of<br>Faulty<br>meter<br>pending |
|---------------|---------------------------|---------------------------------|----|-----------------------------------------|
| AUGUST        | 116                       | 1                               | 00 | 16                                      |
| SEPTEMBE<br>R | 112                       | 1                               | 32 | 30                                      |
| OCTOBER       | 118                       | (                               | 58 | 50                                      |
| NOVEMBER      | 118                       |                                 | 93 | 25                                      |
| DECEMBE<br>R  | 118                       | (                               | 51 | 57                                      |
| JANUARY       | 123                       | 1                               | 00 | 23                                      |