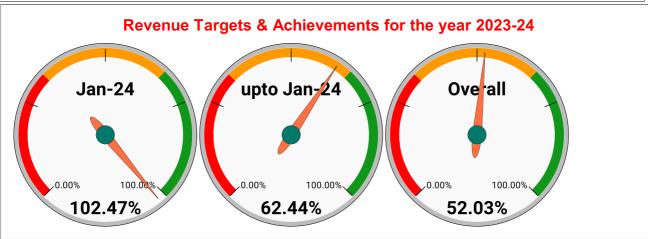

#### Marks Total marks Rank **REVENUE COLLECTION ACHIEVEMENT** 15.62 25.00 14 SECTION RANKING **JANUARY DECEMBER** Collection For the Month Collection For the Month Opening Balance SECTION NAME % Collection Opening Balance SECTION NAME Rank Demand Rank Demand #NUM! 1 Vaikom Section 34929313 7579368 0.00% 9792928 23.04% Kaduthuruthy Section 0.00% 2 22462883 3803693 4330217 16.49%