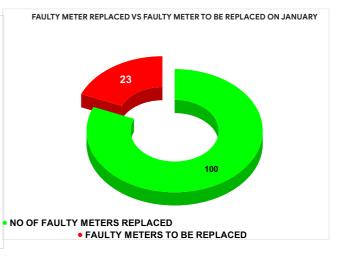

Total marks

METER READING POSTING % AGAINST NUMBER OF LIVE CONNECTIONS OF DECEMBER

| MONTH         | Total No.of Faulty meters | Number of Faulty meter replaced |    | Number of<br>Faulty<br>meter<br>pending |
|---------------|---------------------------|---------------------------------|----|-----------------------------------------|
| AUGUST        | 116                       | 1                               | 00 | 16                                      |
| SEPTEMBE<br>R | 112                       | 1                               | 32 | 30                                      |
| OCTOBER       | 118                       | (                               | 58 | 50                                      |
| NOVEMBER      | 118                       |                                 | 93 | 25                                      |
| DECEMBE<br>R  | 118                       | (                               | 51 | 57                                      |
| JANUARY       | 123                       | 1                               | 00 | 23                                      |