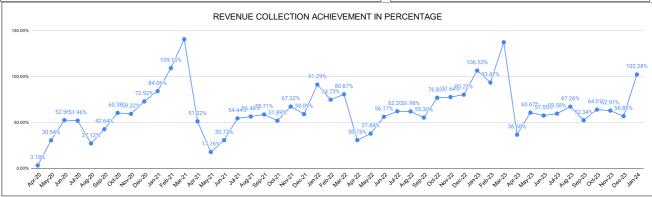

#### Marks Total marks Rank **REVENUE COLLECTION ACHIEVEMENT** 15.62 25.00 14 SECTION RANKING **JANUARY DECEMBER** Collection For the Month Collection For the Month Opening Balance SECTION NAME % Collection Opening Balance SECTION NAME Rank Demand Rank Demand #NUM! 1 Vaikom Section 34929313 7579368 0.00% 9792928 23.04% Kaduthuruthy Section 0.00% 2 22462883 3803693 4330217 16.49%