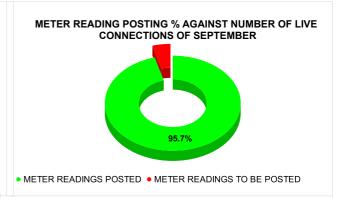

**METER READING POSTING** 

|                                           | 15.8                                               | 52 16                                                                                   |                                                      | 19 |
|-------------------------------------------|----------------------------------------------------|-----------------------------------------------------------------------------------------|------------------------------------------------------|----|
| Total No. of Live connection on September | Total No. of<br>readings<br>posted on<br>September | Total Readings of<br>September against 50%<br>Total Live Connections of<br>September 23 |                                                      |    |
| 82,281                                    | 39,379                                             | 95.                                                                                     |                                                      |    |
| Total No. of Live connection on November  | Total No. of<br>readings<br>posted on<br>November  | November<br>Total Live C                                                                | adings of<br>against 50%<br>onnections of<br>mber 23 | ı  |
| 82,551                                    | 39,822                                             | 96.48%                                                                                  |                                                      |    |
| Total No. of Live connection on January   | Total No. of<br>readings<br>posted on<br>January   | against 50                                                                              | gs of January<br>% Total Live<br>s of January 24     |    |
| 82,005                                    | 40,040                                             | 97.                                                                                     | 65%                                                  |    |