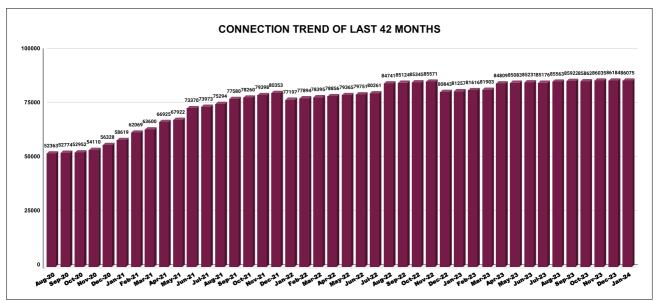

| YEAR                | 2020-21 | 2021-22 | 2022-23 | 2023-24 |
|---------------------|---------|---------|---------|---------|
| COLLECTION IN LAKHS | 426     | 486     | 569     | 881     |

|         | CONNECTION OF LAST 46 MONTHS |        |        |        |        |           |         |          |          |         |          |        |
|---------|------------------------------|--------|--------|--------|--------|-----------|---------|----------|----------|---------|----------|--------|
| YEAR    | April                        | May    | June   | July   | August | September | October | November | December | January | February | March  |
| 2020-21 | 51,350                       | 51,446 | 51,756 | 52,100 | 52,363 | 52,774    | 52,952  | 54,110   | 56,328   | 58,619  | 62,069   | 63,600 |
| 2021-22 | 66,925                       | 67,922 | 73,370 | 73,973 | 75,294 | 77,580    | 78,260  | 79,398   | 80,353   | 77,197  | 77,894   | 78,395 |
| 2022-23 | 78,856                       | 79,365 | 79,751 | 80,261 | 84,741 | 85,124    | 85,345  | 85,571   | 80,843   | 81,257  | 81,616   | 81,903 |
| 2023-24 | 84,809                       | 85,083 | 85,231 | 85,176 | 85,563 | 85,922    | 85,862  | 86,035   | 86,184   | 86,075  |          |        |