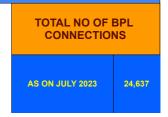

## **BPL DATA**

#### BPL CONNECTIONS AS % OF TOTAL LIVE CONNECTIONS

• BPL CONNECTIONS • TOTAL LIVE CONNECTIONS

| COMPREHENSIVE INDEX | Marks | Total marks | Rank |
|---------------------|-------|-------------|------|
|                     | 76.56 | 100         | 13   |

| Sources of data                     |                                                                                              |  |  |  |
|-------------------------------------|----------------------------------------------------------------------------------------------|--|--|--|
| Revenue Collection Data             | DCB based on E-abacus data collected from Divisions and consolidated by RMC                  |  |  |  |
| Amnesty Data                        | Summary of Live data submitted by Revenue Division via Google sheet shared                   |  |  |  |
| Meter Reading Data                  | Data collected from division via google sheets                                               |  |  |  |
| Faulty Meter Replacement Data       | Data collected from division via google sheets                                               |  |  |  |
| JJM Reading Posting                 | Data collected from division via google sheets                                               |  |  |  |
| Moile Number updation Status        | Data collected from division via google sheets                                               |  |  |  |
| Disconnection data                  | Data collected from division via google sheets                                               |  |  |  |
| BPL data                            | Data provided from DBA                                                                       |  |  |  |
| Arrear Break up                     | Govt. Arrear , Central Govt. Arrear as on January based on e-abacus ; LSGD data based on DCB |  |  |  |
| Total Arrears and Total Connections | Data from DCB                                                                                |  |  |  |
| Top Defaulters                      | Arrear data from E-abacus as on January                                                      |  |  |  |