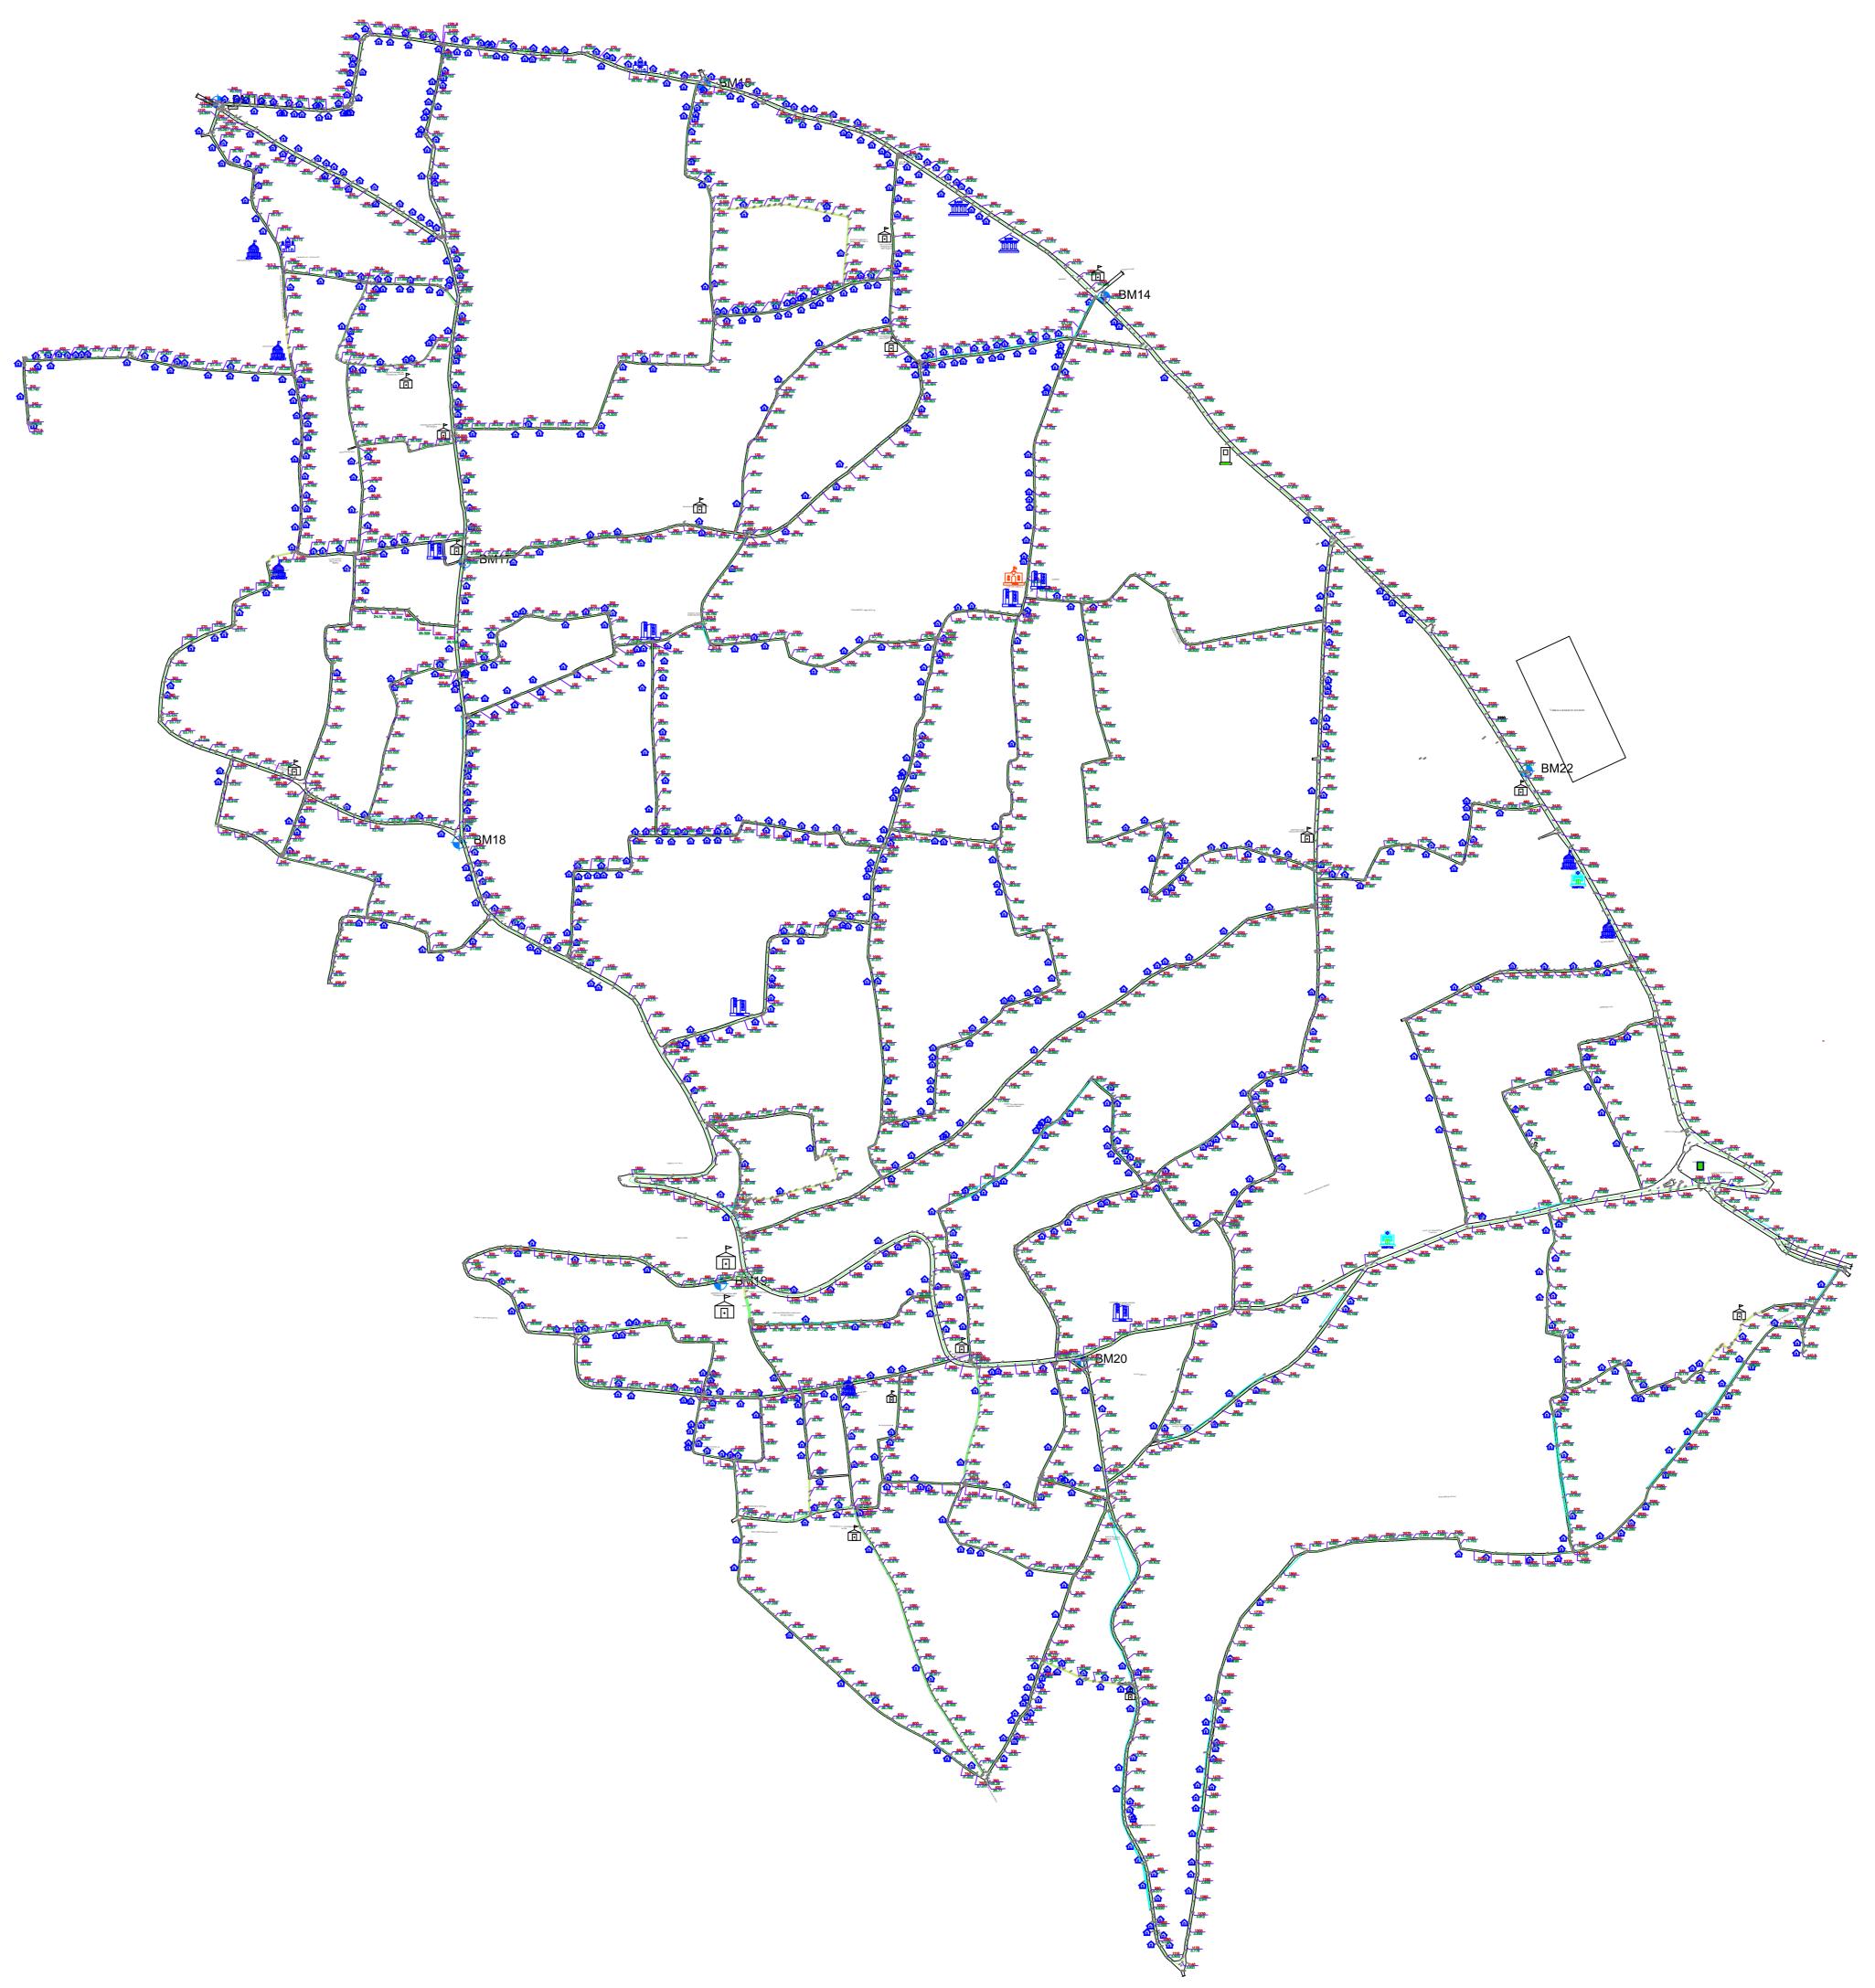

## LIST OF BENCH MARK

|    | EASTING    | NORTHING   | ELEVATIO | CODE |
|----|------------|------------|----------|------|
| 1  | 689829.196 | 965965.278 | 53.755   | BM1  |
| 2  | 690406.006 | 965702.993 | 58.629   | BM2  |
| 3  | 690302.999 | 966582.875 | 18.977   | BM3  |
| 4  | 690943.991 | 965710.236 | 43.531   | BM4  |
| 5  | 690442.52  | 966149.406 | 23.970   | BM5  |
| 6  | 690468.787 | 965677.456 | 58.820   | BM6  |
| 7  | 690882.541 | 965405.705 | 66.514   | BM7  |
| 8  | 691578.977 | 965233.487 | 60.040   | BM8  |
| 9  | 691877.119 | 965972.048 | 66.146   | BM9  |
| 10 | 691570.346 | 966243.114 | 71.190   | BM10 |
| 11 | 689657.694 | 968678.601 | 9.634    | BM11 |
| 12 | 689207.072 | 968672.805 | 26.815   | BM12 |
| 13 | 689101.862 | 967877.532 | 44.476   | BM13 |
| 14 | 688814.198 | 967421.652 | 45.769   | BM14 |
| 15 | 688120.348 | 967789.675 | 42.549   | BM15 |
| 16 | 687274.788 | 967760.598 | 24.819   | BM16 |
| 17 | 687703.886 | 966962.167 | 30.032   | BM17 |
| 18 | 687694.072 | 966474.628 | 23.307   | BM18 |
| 19 | 688148.077 | 965708.028 | 12.871   | BM19 |
| 20 | 688773.665 | 965573.694 | 37.760   | BM20 |
| 21 | 689689.101 | 964802.641 | 38.007   | BM21 |
| 22 | 689548.127 | 966598.692 | 51.037   | BM22 |
|    |            |            |          |      |

## VARKALA ZONE 3