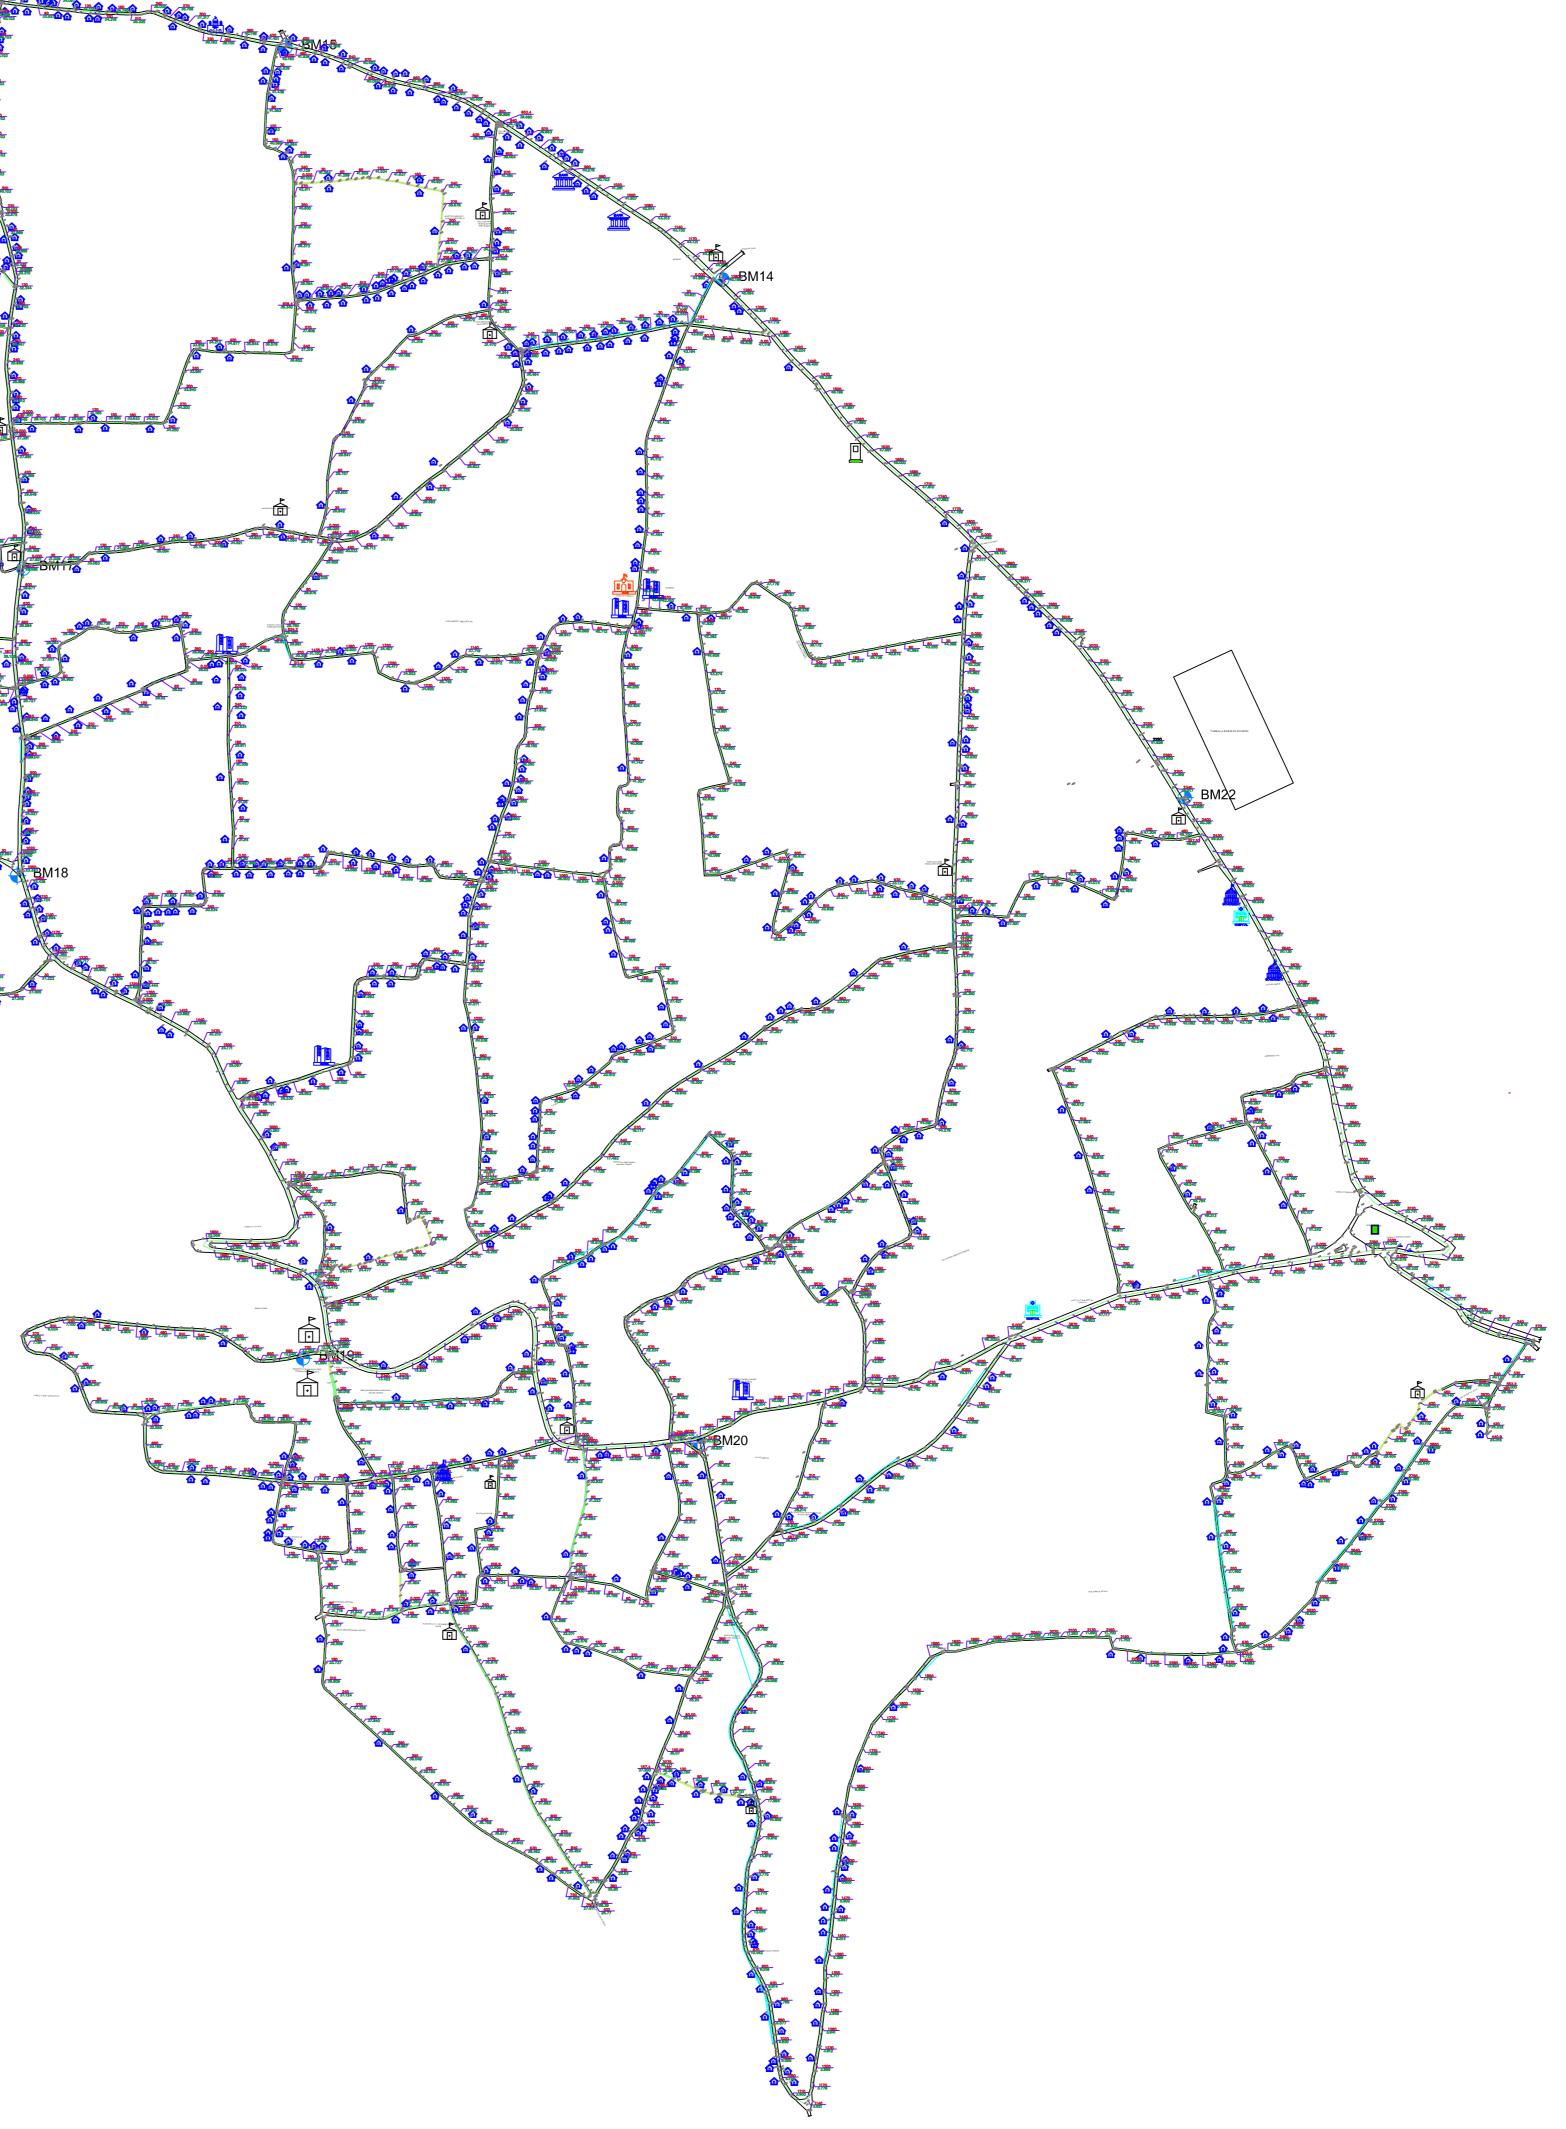

## LIST OF BENCH MARK

|    | EASTING    | NORTHING   | ELEVATIO | CODE |
|----|------------|------------|----------|------|
| 1  | 689829.196 | 965965.278 | 53.755   | BM1  |
| 2  | 690406.006 | 965702.993 | 58.629   | BM2  |
| 3  | 690302.999 | 966582.875 | 18.977   | BM3  |
| 4  | 690943.991 | 965710.236 | 43.531   | BM4  |
| 5  | 690442.52  | 966149.406 | 23.970   | BM5  |
| 6  | 690468.787 | 965677.456 | 58.820   | BM6  |
| 7  | 690882.541 | 965405.705 | 66.514   | BM7  |
| 8  | 691578.977 | 965233.487 | 60.040   | BM8  |
| 9  | 691877.119 | 965972.048 | 66.146   | BM9  |
| 10 | 691570.346 | 966243.114 | 71.190   | BM10 |
| 11 | 689657.694 | 968678.601 | 9.634    | BM11 |
| 12 | 689207.072 | 968672.805 | 26.815   | BM12 |
| 13 | 689101.862 | 967877.532 | 44.476   | BM13 |
| 14 | 688814.198 | 967421.652 | 45.769   | BM14 |
| 15 | 688120.348 | 967789.675 | 42.549   | BM15 |
| 16 | 687274.788 | 967760.598 | 24.819   | BM16 |
| 17 | 687703.886 | 966962.167 | 30.032   | BM17 |
| 18 | 687694.072 | 966474.628 | 23.307   | BM18 |
| 19 | 688148.077 | 965708.028 | 12.871   | BM19 |
| 20 | 688773.665 | 965573.694 | 37.760   | BM20 |
| 21 | 689689.101 | 964802.641 | 38.007   | BM21 |
| 22 | 689548.127 | 966598.692 | 51.037   | BM22 |
|    |            |            |          |      |

## VARKALA ZONE 3