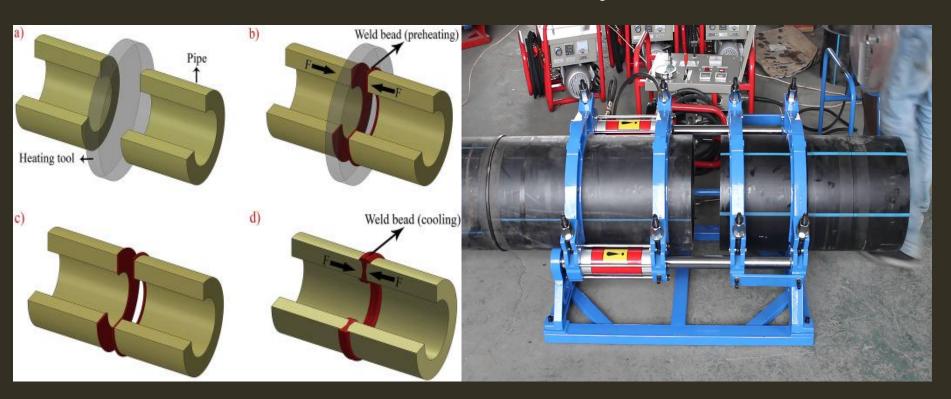

#### Joints - PE pipes

Hot melt electro fusion butt joint

Manufacturer trained / certified technicians – is a must