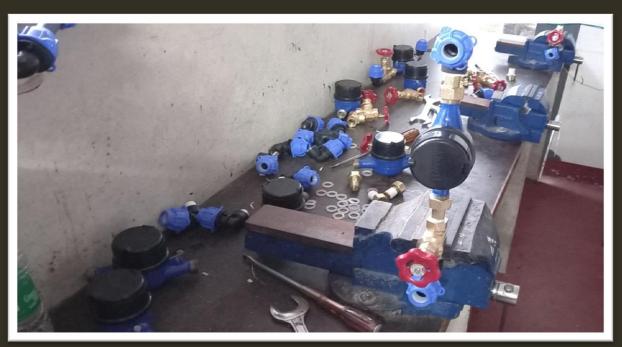

# **Material Quality assurance**

#### **Material Quality assurance**

Water meter accuracy tested minimum 10% of meter supplied in addition to manufacturer's factory test