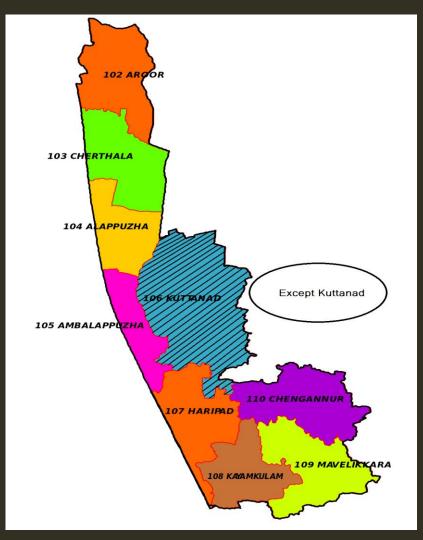

# P.H. DIVISION ALAPUZHA Jurisdiction

Municipalities – 6 GPs – 58 LAC - 8

#### P.H. DIVISION ALAPUZHA - OFFICES

P.H Division, Alapuzha

WSP Sub Division, Harippad

WSP Sub Division, Mavelikkara

P.H Sub Division, Alappuzha

P.H Sub Division, Cherthala

H.W. Sub Division, Thaikkattussery

#### P.H. DIVISION ALAPUZHA - Statistics

Population => 19.3 Lakhs (Except Kuttanad Thaluk)
Total House holds => 4,25,467 (IMIS Data) (3,70,116)
House connections prior to 4/2020 =>1,72,067 (GPs only)

Proposed FHTCs for full saturation - (FY - 2020-21) 78, 496 (P.H Division) + 1,19,553 (Project Division) [1,98,049]