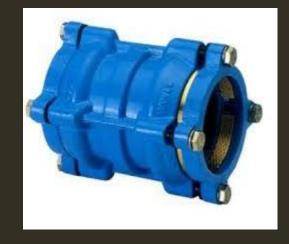

# Joints - PE pipes

Various axially restrained joints for HDPE

| 3,913.11 | 26852 | 27957 | 27957 | 33896  | 28915 | 22941                                                                                                                                                                                                                                                                                                                                                                                                                                                                                                                                                                                                                                                                                                                                                                                                                                                                                                                                                                                                                                                                                                                                                                                                                                                                                                                                                                                                                                                                                                                                                                                                                                                                                                                                                                                                                                                                                                                                                                                                                                                                                                                           | 22941 |
|----------|-------|-------|-------|--------|-------|---------------------------------------------------------------------------------------------------------------------------------------------------------------------------------------------------------------------------------------------------------------------------------------------------------------------------------------------------------------------------------------------------------------------------------------------------------------------------------------------------------------------------------------------------------------------------------------------------------------------------------------------------------------------------------------------------------------------------------------------------------------------------------------------------------------------------------------------------------------------------------------------------------------------------------------------------------------------------------------------------------------------------------------------------------------------------------------------------------------------------------------------------------------------------------------------------------------------------------------------------------------------------------------------------------------------------------------------------------------------------------------------------------------------------------------------------------------------------------------------------------------------------------------------------------------------------------------------------------------------------------------------------------------------------------------------------------------------------------------------------------------------------------------------------------------------------------------------------------------------------------------------------------------------------------------------------------------------------------------------------------------------------------------------------------------------------------------------------------------------------------|-------|
|          |       |       |       |        |       | 122 - 122   122   122   122   122   122   122   122   122   122   122   122   122   122   122   122   122   122   122   122   122   122   122   122   122   122   122   122   122   122   122   122   122   122   122   122   122   122   122   122   122   122   122   122   122   122   122   122   122   122   122   122   122   122   122   122   122   122   122   122   122   122   122   122   122   122   122   122   122   122   122   122   122   122   122   122   122   122   122   122   122   122   122   122   122   122   122   122   122   122   122   122   122   122   122   122   122   122   122   122   122   122   122   122   122   122   122   122   122   122   122   122   122   122   122   122   122   122   122   122   122   122   122   122   122   122   122   122   122   122   122   122   122   122   122   122   122   122   122   122   122   122   122   122   122   122   122   122   122   122   122   122   122   122   122   122   122   122   122   122   122   122   122   122   122   122   122   122   122   122   122   122   122   122   122   122   122   122   122   122   122   122   122   122   122   122   122   122   122   122   122   122   122   122   122   122   122   122   122   122   122   122   122   122   122   122   122   122   122   122   122   122   122   122   122   122   122   122   122   122   122   122   122   122   122   122   122   122   122   122   122   122   122   122   122   122   122   122   122   122   122   122   122   122   122   122   122   122   122   122   122   122   122   122   122   122   122   122   122   122   122   122   122   122   122   122   122   122   122   122   122   122   122   122   122   122   122   122   122   122   122   122   122   122   122   122   122   122   122   122   122   122   122   122   122   122   122   122   122   122   122   122   122   122   122   122   122   122   122   122   122   122   122   122   122   122   122   122   122   122   122   122   122   122   122   122   122   122   122   122   122   122   122   122   122   122   122   122   122   122   1 |       |
| 5,748.11 | 24374 | 26352 | 26502 | 29814  | 28115 | 18610                                                                                                                                                                                                                                                                                                                                                                                                                                                                                                                                                                                                                                                                                                                                                                                                                                                                                                                                                                                                                                                                                                                                                                                                                                                                                                                                                                                                                                                                                                                                                                                                                                                                                                                                                                                                                                                                                                                                                                                                                                                                                                                           | 8826  |
| 1,766.23 | 20677 | 20677 | 21049 | 22823  | 21705 | 12738                                                                                                                                                                                                                                                                                                                                                                                                                                                                                                                                                                                                                                                                                                                                                                                                                                                                                                                                                                                                                                                                                                                                                                                                                                                                                                                                                                                                                                                                                                                                                                                                                                                                                                                                                                                                                                                                                                                                                                                                                                                                                                                           | 0     |
| 7,045.48 | 31881 | 32278 | 32968 | 35419  | 34797 | 23593                                                                                                                                                                                                                                                                                                                                                                                                                                                                                                                                                                                                                                                                                                                                                                                                                                                                                                                                                                                                                                                                                                                                                                                                                                                                                                                                                                                                                                                                                                                                                                                                                                                                                                                                                                                                                                                                                                                                                                                                                                                                                                                           | 23593 |
| 5,974.16 | 50190 | 50499 | 50499 | 56129  | 50559 | 24781                                                                                                                                                                                                                                                                                                                                                                                                                                                                                                                                                                                                                                                                                                                                                                                                                                                                                                                                                                                                                                                                                                                                                                                                                                                                                                                                                                                                                                                                                                                                                                                                                                                                                                                                                                                                                                                                                                                                                                                                                                                                                                                           | 23640 |
| 5,446.96 | 21882 | 21882 | 21882 | 26151  | 23676 | 19520                                                                                                                                                                                                                                                                                                                                                                                                                                                                                                                                                                                                                                                                                                                                                                                                                                                                                                                                                                                                                                                                                                                                                                                                                                                                                                                                                                                                                                                                                                                                                                                                                                                                                                                                                                                                                                                                                                                                                                                                                                                                                                                           | 19520 |
| 3,925.63 | 43876 | 43876 | 43876 | 65928  | 44847 | 22542                                                                                                                                                                                                                                                                                                                                                                                                                                                                                                                                                                                                                                                                                                                                                                                                                                                                                                                                                                                                                                                                                                                                                                                                                                                                                                                                                                                                                                                                                                                                                                                                                                                                                                                                                                                                                                                                                                                                                                                                                                                                                                                           | 8734  |
| 1,910.59 | 11211 | 12151 | 12296 | 13879  | 13251 | 6896                                                                                                                                                                                                                                                                                                                                                                                                                                                                                                                                                                                                                                                                                                                                                                                                                                                                                                                                                                                                                                                                                                                                                                                                                                                                                                                                                                                                                                                                                                                                                                                                                                                                                                                                                                                                                                                                                                                                                                                                                                                                                                                            | 6896  |
| 1,899.30 | 4782  | 7177  | 7219  | 8676   | 7713  | 3444                                                                                                                                                                                                                                                                                                                                                                                                                                                                                                                                                                                                                                                                                                                                                                                                                                                                                                                                                                                                                                                                                                                                                                                                                                                                                                                                                                                                                                                                                                                                                                                                                                                                                                                                                                                                                                                                                                                                                                                                                                                                                                                            | 3444  |
| 0.070.40 | 27420 | 24407 | 24224 | 102.12 | 22460 | 40400                                                                                                                                                                                                                                                                                                                                                                                                                                                                                                                                                                                                                                                                                                                                                                                                                                                                                                                                                                                                                                                                                                                                                                                                                                                                                                                                                                                                                                                                                                                                                                                                                                                                                                                                                                                                                                                                                                                                                                                                                                                                                                                           | 42442 |