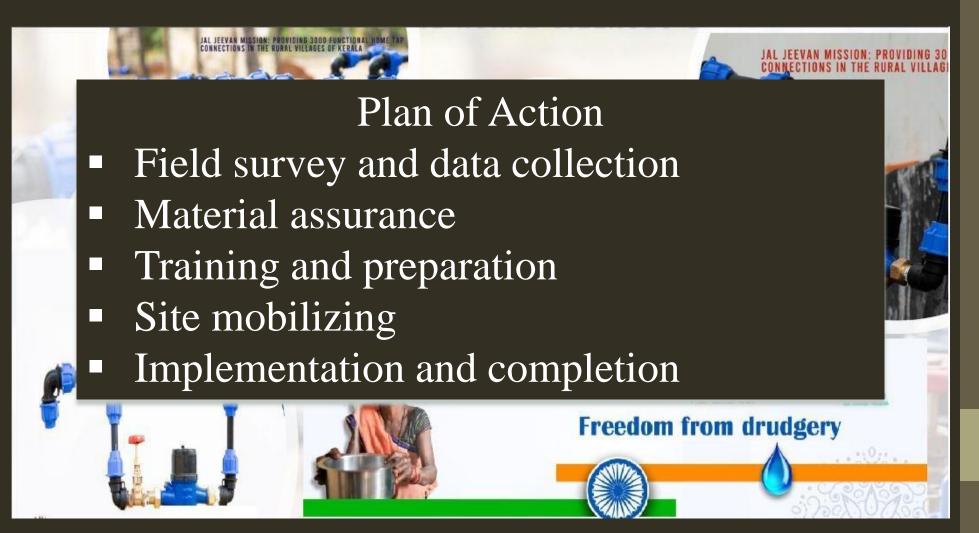

# **Project Implementation**

Minimum Requirements for project implementation

- Standard Documents for specifications
- Standard Drawings
- Established Quality Assurance Plan (QAQC)
- Shop Drawings
- ✓ Project Planning tools
- Project Evaluation / Monitoring Techniques
- ✓ Training, Educating, Communication and Motivation
- ✓ Attitude