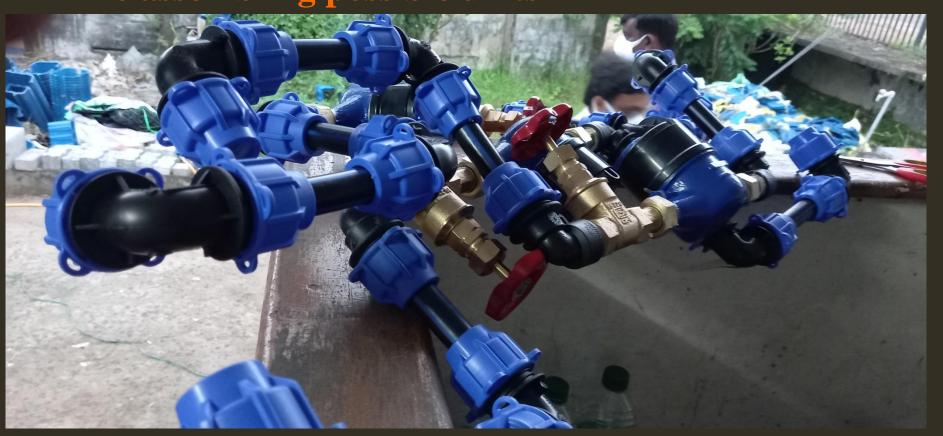

#### Pre assembling possible units

Pre assembling possible units

#### Pre assembling possible units

Site works Some of the water logged area