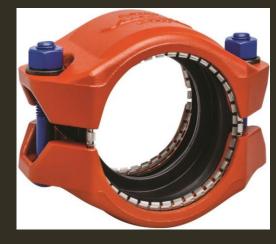

# Joints - PE pipes

Various axially restrained joints for HDPE

| 3,913.11 | 26852 | 27957 | 27957 | 33896  | 28915 | 22941                                                                                                                                                                                                                                                                                                                                                                                                                                                                                                                                                                                                                                                                                                                                                                                                                                                                                                                                                                                                                                                                                                                                                                                                                                                                                                                                                                                                                                                                                                                                                                                                                                                                                                                                                                                                                                                                                                                                                                                                                                                                                                                           | 22941 |
|----------|-------|-------|-------|--------|-------|---------------------------------------------------------------------------------------------------------------------------------------------------------------------------------------------------------------------------------------------------------------------------------------------------------------------------------------------------------------------------------------------------------------------------------------------------------------------------------------------------------------------------------------------------------------------------------------------------------------------------------------------------------------------------------------------------------------------------------------------------------------------------------------------------------------------------------------------------------------------------------------------------------------------------------------------------------------------------------------------------------------------------------------------------------------------------------------------------------------------------------------------------------------------------------------------------------------------------------------------------------------------------------------------------------------------------------------------------------------------------------------------------------------------------------------------------------------------------------------------------------------------------------------------------------------------------------------------------------------------------------------------------------------------------------------------------------------------------------------------------------------------------------------------------------------------------------------------------------------------------------------------------------------------------------------------------------------------------------------------------------------------------------------------------------------------------------------------------------------------------------|-------|
|          |       |       |       |        |       | 122 - 122   122   122   122   122   122   122   122   122   122   122   122   122   122   122   122   122   122   122   122   122   122   122   122   122   122   122   122   122   122   122   122   122   122   122   122   122   122   122   122   122   122   122   122   122   122   122   122   122   122   122   122   122   122   122   122   122   122   122   122   122   122   122   122   122   122   122   122   122   122   122   122   122   122   122   122   122   122   122   122   122   122   122   122   122   122   122   122   122   122   122   122   122   122   122   122   122   122   122   122   122   122   122   122   122   122   122   122   122   122   122   122   122   122   122   122   122   122   122   122   122   122   122   122   122   122   122   122   122   122   122   122   122   122   122   122   122   122   122   122   122   122   122   122   122   122   122   122   122   122   122   122   122   122   122   122   122   122   122   122   122   122   122   122   122   122   122   122   122   122   122   122   122   122   122   122   122   122   122   122   122   122   122   122   122   122   122   122   122   122   122   122   122   122   122   122   122   122   122   122   122   122   122   122   122   122   122   122   122   122   122   122   122   122   122   122   122   122   122   122   122   122   122   122   122   122   122   122   122   122   122   122   122   122   122   122   122   122   122   122   122   122   122   122   122   122   122   122   122   122   122   122   122   122   122   122   122   122   122   122   122   122   122   122   122   122   122   122   122   122   122   122   122   122   122   122   122   122   122   122   122   122   122   122   122   122   122   122   122   122   122   122   122   122   122   122   122   122   122   122   122   122   122   122   122   122   122   122   122   122   122   122   122   122   122   122   122   122   122   122   122   122   122   122   122   122   122   122   122   122   122   122   122   122   122   122   122   122   122   122   1 |       |
| 5,748.11 | 24374 | 26352 | 26502 | 29814  | 28115 | 18610                                                                                                                                                                                                                                                                                                                                                                                                                                                                                                                                                                                                                                                                                                                                                                                                                                                                                                                                                                                                                                                                                                                                                                                                                                                                                                                                                                                                                                                                                                                                                                                                                                                                                                                                                                                                                                                                                                                                                                                                                                                                                                                           | 8826  |
| 1,766.23 | 20677 | 20677 | 21049 | 22823  | 21705 | 12738                                                                                                                                                                                                                                                                                                                                                                                                                                                                                                                                                                                                                                                                                                                                                                                                                                                                                                                                                                                                                                                                                                                                                                                                                                                                                                                                                                                                                                                                                                                                                                                                                                                                                                                                                                                                                                                                                                                                                                                                                                                                                                                           | 0     |
| 7,045.48 | 31881 | 32278 | 32968 | 35419  | 34797 | 23593                                                                                                                                                                                                                                                                                                                                                                                                                                                                                                                                                                                                                                                                                                                                                                                                                                                                                                                                                                                                                                                                                                                                                                                                                                                                                                                                                                                                                                                                                                                                                                                                                                                                                                                                                                                                                                                                                                                                                                                                                                                                                                                           | 23593 |
| 5,974.16 | 50190 | 50499 | 50499 | 56129  | 50559 | 24781                                                                                                                                                                                                                                                                                                                                                                                                                                                                                                                                                                                                                                                                                                                                                                                                                                                                                                                                                                                                                                                                                                                                                                                                                                                                                                                                                                                                                                                                                                                                                                                                                                                                                                                                                                                                                                                                                                                                                                                                                                                                                                                           | 23640 |
| 5,446.96 | 21882 | 21882 | 21882 | 26151  | 23676 | 19520                                                                                                                                                                                                                                                                                                                                                                                                                                                                                                                                                                                                                                                                                                                                                                                                                                                                                                                                                                                                                                                                                                                                                                                                                                                                                                                                                                                                                                                                                                                                                                                                                                                                                                                                                                                                                                                                                                                                                                                                                                                                                                                           | 19520 |
| 3,925.63 | 43876 | 43876 | 43876 | 65928  | 44847 | 22542                                                                                                                                                                                                                                                                                                                                                                                                                                                                                                                                                                                                                                                                                                                                                                                                                                                                                                                                                                                                                                                                                                                                                                                                                                                                                                                                                                                                                                                                                                                                                                                                                                                                                                                                                                                                                                                                                                                                                                                                                                                                                                                           | 8734  |
| 1,910.59 | 11211 | 12151 | 12296 | 13879  | 13251 | 6896                                                                                                                                                                                                                                                                                                                                                                                                                                                                                                                                                                                                                                                                                                                                                                                                                                                                                                                                                                                                                                                                                                                                                                                                                                                                                                                                                                                                                                                                                                                                                                                                                                                                                                                                                                                                                                                                                                                                                                                                                                                                                                                            | 6896  |
| 1,899.30 | 4782  | 7177  | 7219  | 8676   | 7713  | 3444                                                                                                                                                                                                                                                                                                                                                                                                                                                                                                                                                                                                                                                                                                                                                                                                                                                                                                                                                                                                                                                                                                                                                                                                                                                                                                                                                                                                                                                                                                                                                                                                                                                                                                                                                                                                                                                                                                                                                                                                                                                                                                                            | 3444  |
| 0.070.40 | 27420 | 24407 | 24224 | 102.12 | 22460 | 40400                                                                                                                                                                                                                                                                                                                                                                                                                                                                                                                                                                                                                                                                                                                                                                                                                                                                                                                                                                                                                                                                                                                                                                                                                                                                                                                                                                                                                                                                                                                                                                                                                                                                                                                                                                                                                                                                                                                                                                                                                                                                                                                           | 42442 |