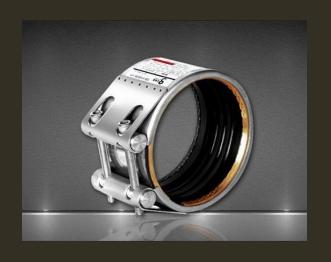

# Joints - PE pipes

Electro fusion joint

#### Joints - PE pipes

Hot melt electro fusion butt joint

Manufacturer trained / certified technicians – is a must