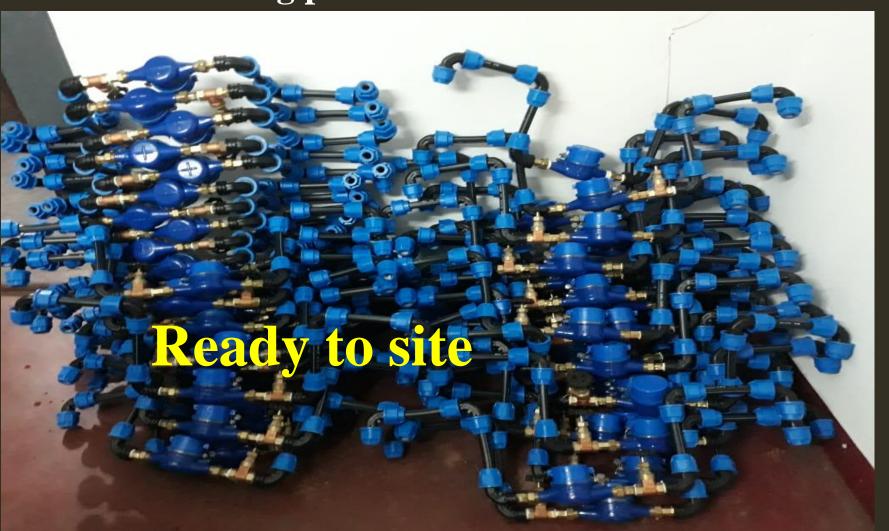

#### Pre assembling possible units

Pre assembling possible units

#### Pre assembling possible units

Site works Some of the water logged area