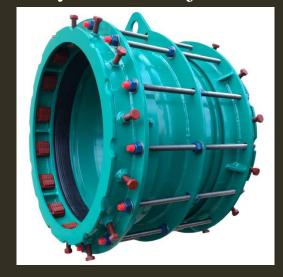

-mortems – MINIMUM)

#### Strategic requirements inevitable for KWA

- Method statements of all site activities.
- Bedding, back fill Soil conditions, Overburden, Failure analysis, Change of chemical properties ...
- HDPE Flanged joints Stub end with backing ring
- ☑ HDPE pull-on-joints axially restrained
- ✓ HDPE Electro fusion couplings for taking water connections
- ✓ Installation of stop cock with locking key.
   Prevent damages change of position
- Site Stacking of HDPE pipes

# Stub end with backing ring—PE pipes

Typical stub end with backing ring







# Joints - PE pipes



Electro fusion joint

#### Joints - PE pipes

Hot melt electro fusion butt joint



Manufacturer trained / certified technicians – is a must

# Joints - PE pipes

Various axially restrained joints for HDPE













| 3,913.11 | 26852 | 27957 | 27957 | 33896  | 28915 | 22941