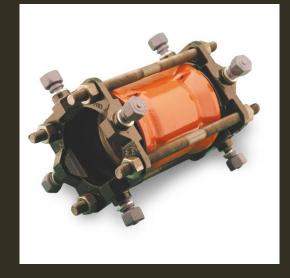

ortems – MINIMUM)

#### Strategic requirements inevitable for KWA

- Method statements of all site activities.
- Bedding, back fill Soil conditions, Overburden, Failure analysis, Change of chemical properties ...
- HDPE Flanged joints Stub end with backing ring
- ☑ HDPE pull-on-joints axially restrained
- ✓ HDPE Electro fusion couplings for taking water connections
- ✓ Installation of stop cock with locking key.
   Prevent damages change of position
- Site Stacking of HDPE pipes

# Stub end with backing ring—PE pipes

Typical stub end with backing ring







# Joints - PE pipes



Electro fusion joint

#### Joints - PE pipes

Hot melt electro fusion butt joint



Manufacturer trained / certified technicians – is a must

# Joints - PE pipes

Various axially restrained joints for HDPE













| 3,913.11 | 26852 | 27957 | 27957 | 33896  | 28915 | 22941