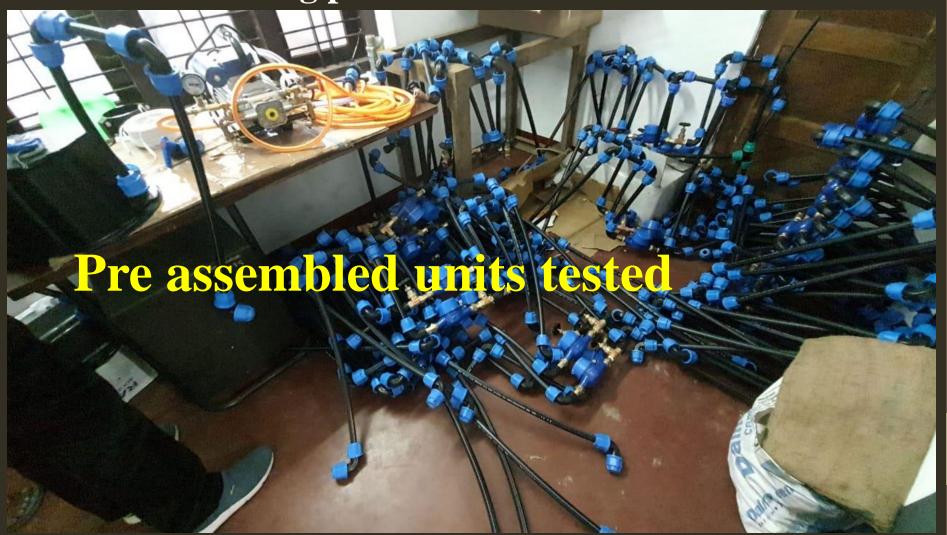

#### Field execution plan -

- Constant liaison with GP authorities
- Target fixed for all AEs, AEEs Easiest works attended first
- Material availability closely monitored delay in testing and site delivery forecasted
- Water meter testing units established Minimum 10% of water meters tested by KWA in addition to factory test
- Early booking for PWD road cutting sanctions
- Conflict between target and achievement regular on-line meeting at initial stage re allocation of works jurisdictions
- ⇒ Pre- assembled units used in water logged area

#### Pre- assembled units used in water logged area