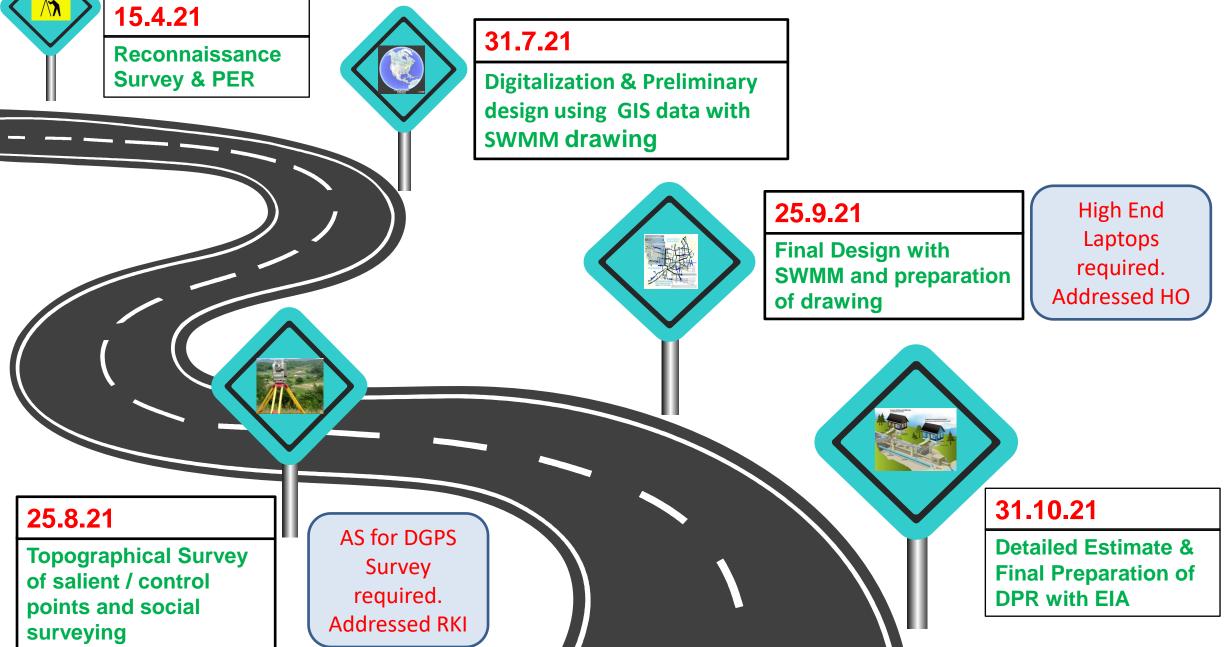

# **SUGGESTIONS / ACTIONS NEEDED**

- HIGH END COMPUTERS / LAPTOPS (33 Nos) REQUIRED
  - Addressed HO, Action Initiated
- DGPS SURVEY OF CONTROL POINTS TO BE OUTSOURCED
  - DPR prepared and submitted to RKI for AS, Recommended to HLC
- DIRECTION TO ISSUE RESOLUTION FOR LAND BY LSGD REQUIRED
  - Addressed ACS, LSGD for directing LSGs
- MORE TRAINING SESSION / AWARENESS REQUIRED
  - Choice of Appropriate Technology and Design of STP
  - Preparation of EIA
- AE, KASARGOD TO BE FILLED
  - Included in draft list