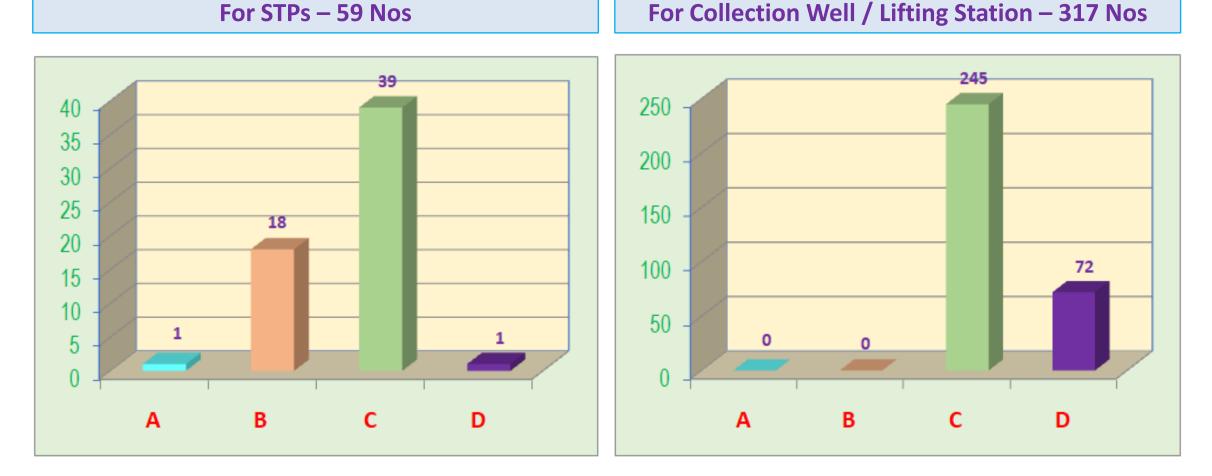

#### **STATUS OF LAND FROM LSGs**

A- Resolution issued, B - Agreed in principle C - To discuss in council and finalise D - To discuss

ACS, LSGD addressed to issue direction to LSGs for issuing Resolution Priority – Government land, Avoid wet land, Minimise land acquisition