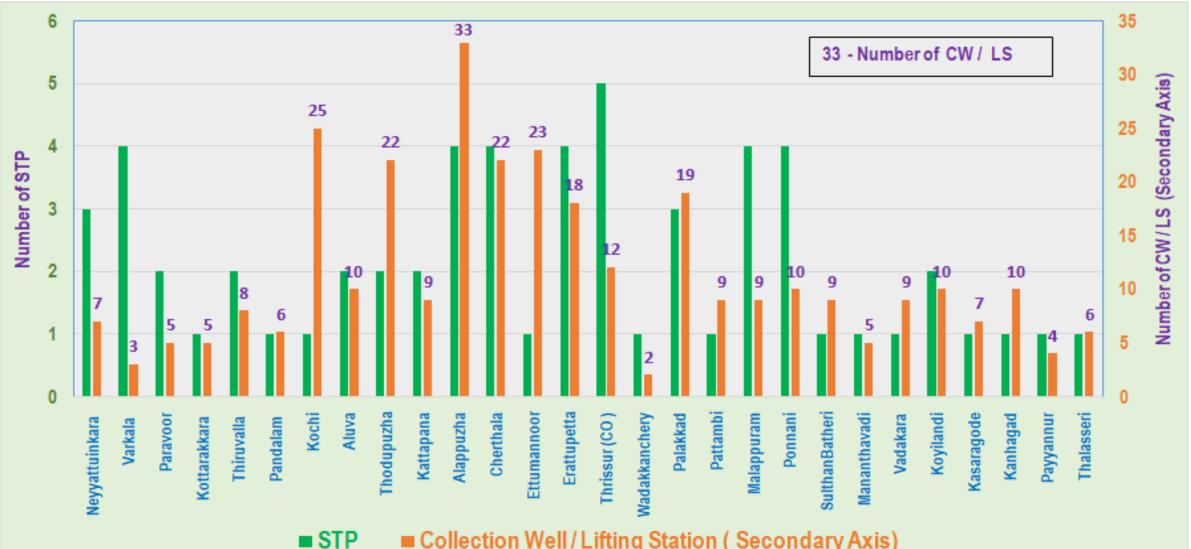

### **CAPACITY OF STPs IN VARIOUS ULBs**

#### NUMBER OF STPs & COLLECTION WELL / LIFTING STATIONS

Collection Well / Lifting Station (Secondary Axis)