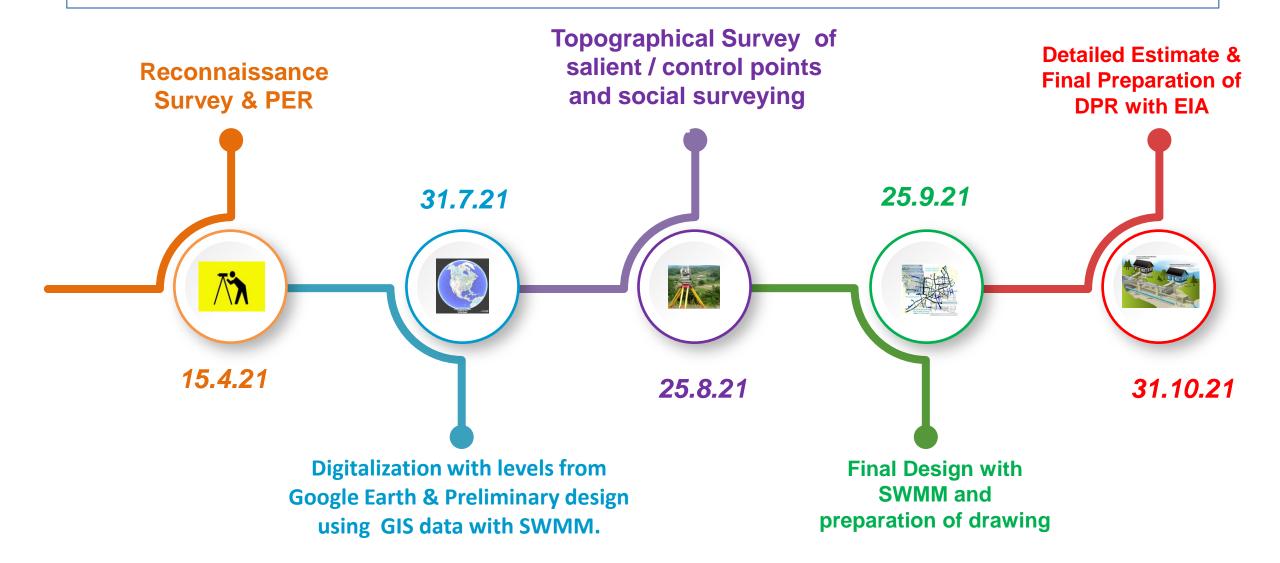

VOOR   | 9  | PALAKKAD   | •PALAKKAD<br>•PATTAMBI            | C<br>R |
|             | 3 | PATHANAMTHITA | •PANDALAM<br>•THIRUVALLA     | 10 | MALAPPURAM | •MALAPPURAM<br>•PONNANI           |        |
|             | 4 | ALLAPUZHA     | •ALLAPUZHA<br>•CHERTHALA     | 11 | KOZHIKODE  | •VATAKARA<br>•KOYILANDY           |        |
| E<br>R<br>M | 5 | KOTTAYAM      | •ETTUMANOOR<br>•EARATTUPETTA | 12 | WYANAD     | •SULTHAN BATHERI<br>•MANANTHAVADI | K<br>Z |
|             | 6 | IDUKKI        | •THODUPUZHA<br>• KATTAPPANA  | 13 | KANNUR     | •PAYYANNUR<br>•THALASSERY         | D      |
|             | 7 | ERNAKULAM     | •KOCHI<br>•ALUVA             | 14 | KASARGOD   | •KASARAGOD<br>•KANHANGAD          |        |

### **ACTIVITIES IN DER PREPARATION**



## **Timeline of Main Activities**



## WHERE WE STAND NOW







### **CAPACITY OF STPs IN VARIOUS ULBs**



#### NUMBER OF STPs & COLLECTION WELL / LIFTING STATIONS



Collection Well / Lifting Station (Secondary Axis)

#### **STATUS OF LAND FROM LSGs**



A- Resolution issued, B - Agreed in principle C - To discuss in council and finalise D - To discuss

ACS, LSGD addressed to issue direction to LSGs for issuing Resolution Priority – Government land, Avoid wet land, Minimise land acquisition

CLICK FOR MORE DETAILS

10

# **SUGGESTIONS / ACTIONS NEEDED**

- HIGH END COMPUTERS / LAPTOPS (33 Nos) REQUIRED
  - Addressed HO, Action Initiated
- DGPS SURVEY OF CONTROL POINTS TO BE OUTSOURCED
  - DPR prepared and submitted to RKI for AS, Recommended to HLC
- DIRECTION TO ISSUE RESOLUTION FOR LAND BY LSGD REQUIRED
  - Addressed